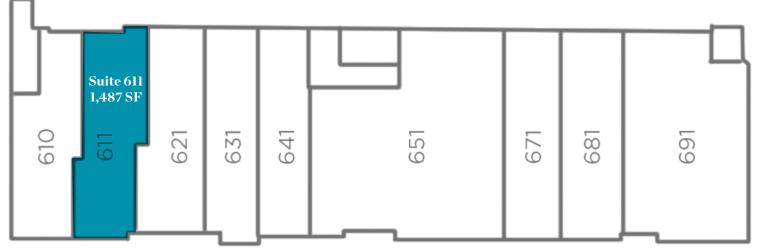

### **BUILDING 2**

Second Floor

- Suite 208: 2,174 SF
- Suite 233: 1,308 SF

BUILDING 6
Second Floor

• Suite 611: 1,487 SF