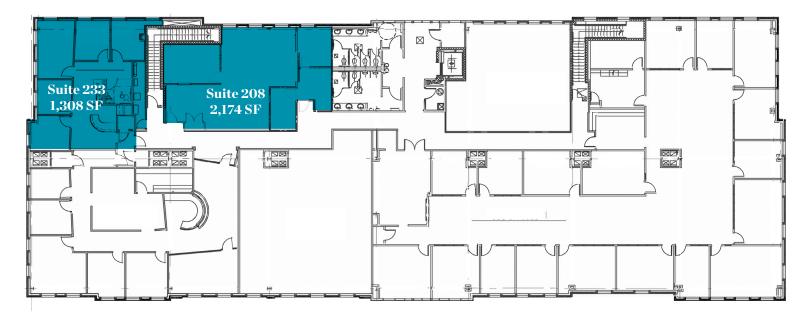

### **BUILDING 2**

Second Floor

- Suite 208: 2,174 SF
- Suite 233: 1,308 SF

BUILDING 6
Second Floor

• Suite 611: 1,487 SF