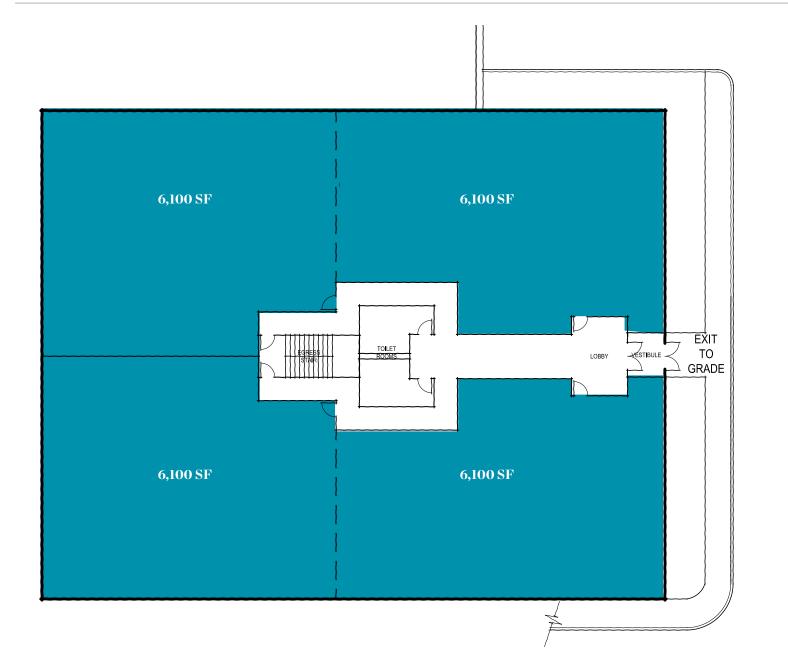

xisting 2nd floor office space available
- Pedestrian friendly with community green space
- Features a 20,000 SF Heinen's Market & 55,000 SF public library
- Easy access with 220 car parking garage



FIRST & MAIN has provided a significant expansion and diversification of the retail, office and residential components of the well-established town center in the historic city of Hudson, Ohio. Opened in 2004, the property has created a renewed focal point for the city with restaurants, shops and boutiques clustered in multiple blocks surrounding an open central park with hosts community events throughout the year.



# Availability



### **BUILDING 2**

Second Floor

- Suite 208: 2,174 SF
- Suite 233: 1,308 SF



BUILDING 6
Second Floor

• Suite 611: 1,487 SF

### **Proposed Availability**



**BUILDING 7** 

• 6,100 SF - 24,400 SF

### **Nearby Amenities**



940 Aladdin's

### JIM KRIVANEK

Vice President +1 216 525 1498 jkrivanek@crescorealestate.com

**CUSHMAN & WAKEFIELD | CRESCO** 6100 Rockside Woods Blvd, Suite 200 Cleveland, Ohio 44131 crescorealestate.com

1



THE REAL PROPERTY AND PROPERTY.



~