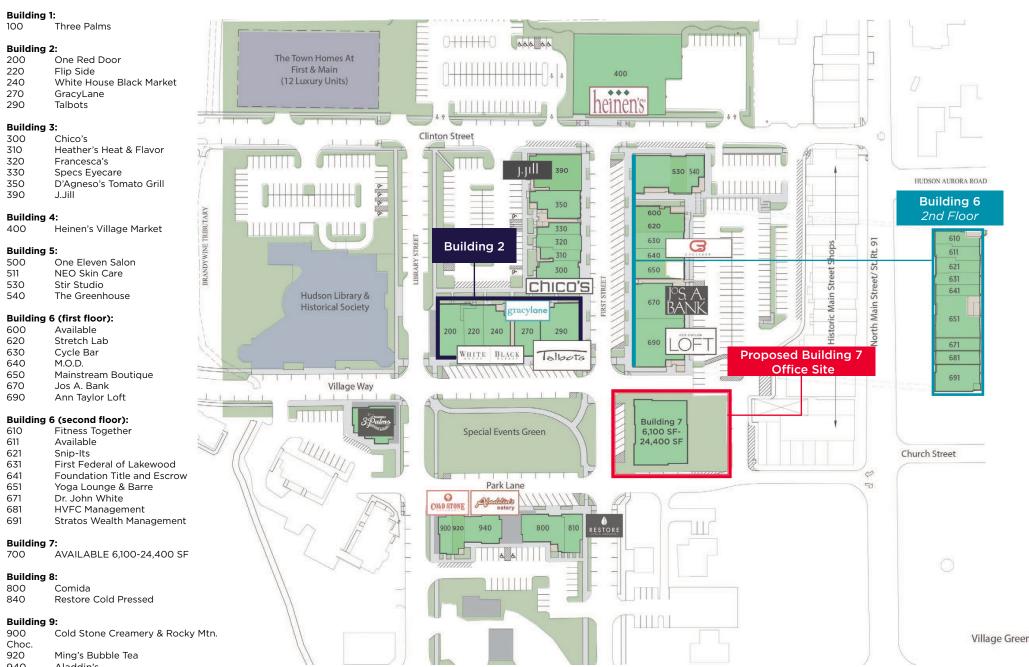

### **BUILDING 2**

Second Floor

- Suite 208: 2,174 SF
- Suite 233: 1,308 SF

BUILDING 6
Second Floor

• Suite 611: 1,487 SF

### **Proposed Availability**

**BUILDING 7** 

• 6,100 SF - 24,400 SF

### **Nearby Amenities**

940 Aladdin's