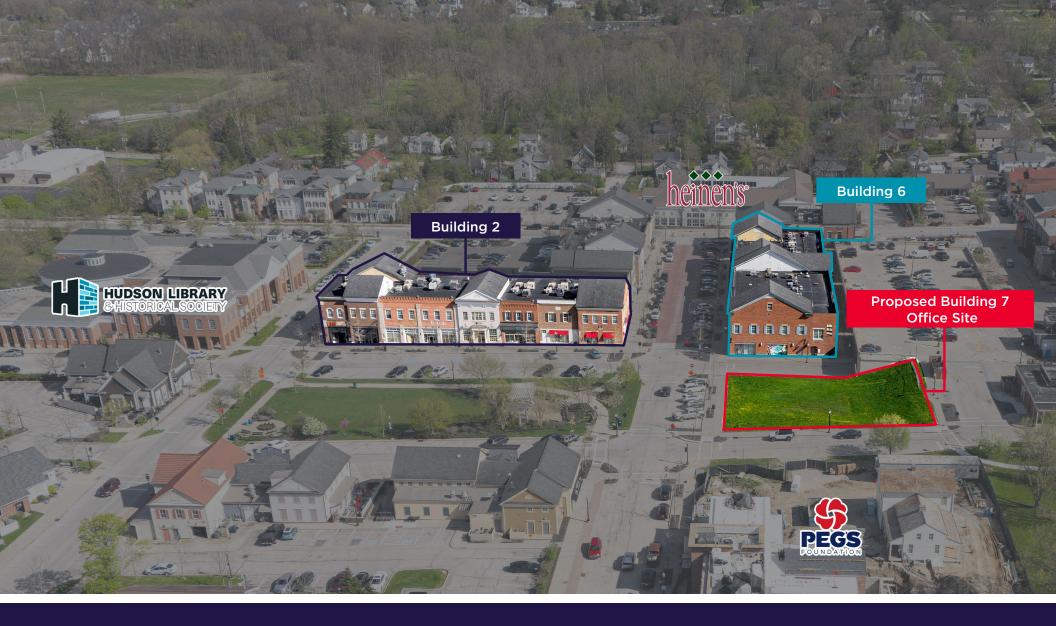

### **BUILDING 2**

Second Floor

- Suite 208: 2,174 SF
- Suite 233: 1,308 SF

BUILDING 6
Second Floor

• Suite 611: 1,487 SF

### **Proposed Availability**

**BUILDING 7** 

• 6,100 SF - 24,400 SF