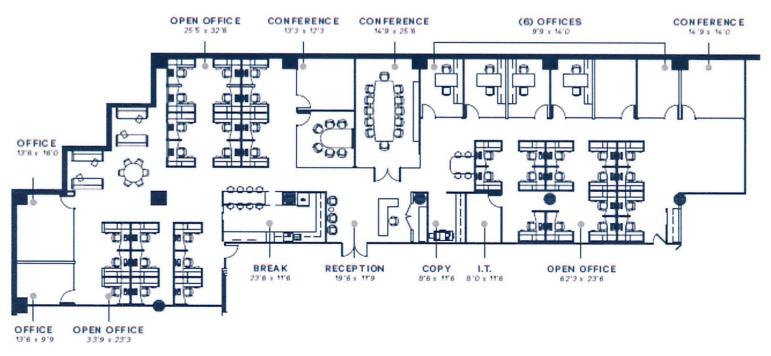

#### **FLOOR PLAN**

### **SPACE HIGHLIGHTS**

- Available: Immediately (no sooner than July 1, 2024)
- Term Through: December 2028
- Size: 9,228 SF on the 25th Floor
- Asking Rate: Negotiable
- Plug-and-Play Condition with Furniture Including:
  - 8 Exterior Private Offices
  - 4 Conference Rooms
  - 37 Workstations
  - Large Open Kitchen