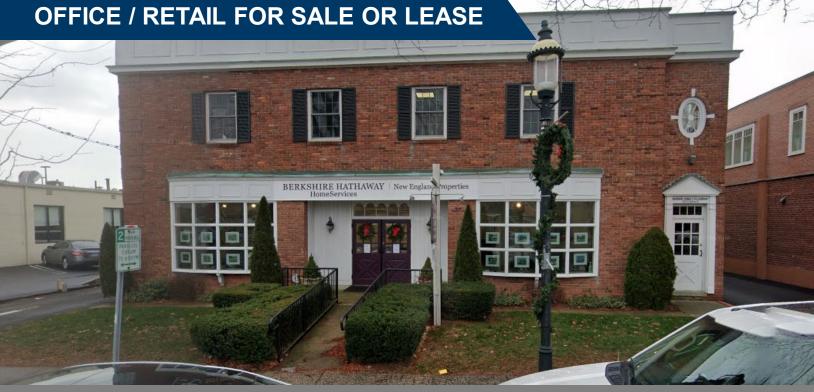

### **1583 POST ROAD**

FAIRFIELD, CT

### **PROPERTY HIGHLIGHTS**

| For Sale:        | \$3,250,000.00 |
|------------------|----------------|
| For Lease:       | \$50.00 SF NNN |
| Fairfield Taxes: | \$49,000.00    |
| Insurance:       | \$5,500.00     |

- 13 Dedicated parking spaces on-site
- Ability to retail or office on all three floors
- National retail tenants on both sides
- · Located in the center of downtown Fairfield
- Walk to shopping, restaurants & the train