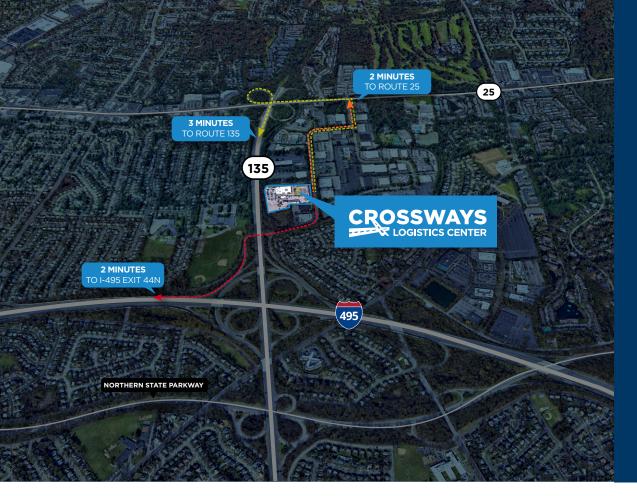

# SITE PLAN

CAR ACCESS

14

OYSTER BAY EXPRESSWAY (ROUTE 135)

ACCESS way ingress/egress

145,200 SF **AVAILABLE** 

35 LOADING DOCKS

MEDIA CROSSWAYS

## EXCELLENT HIGHWAY CONNECTIVITY

At the crossroads of I-495 and Route 135, this property location in Woodbury, NY benefits from close proximity to the New Jersey and New York markets.

| Throgs Neck Bridge       | 19.6 mi |
|--------------------------|---------|
| LaGuardia Airport        | 23 mi   |
| JFK Airport              | 25.4 mi |
| George Washington Bridge | 28.9 mi |
| Queens Midtown Tunnel    | 29.3 mi |
| Lincoln Tunnel           | 33.3 mi |
| Verrazano-Narrows Bridge | 38.6 mi |
| Port Newark/Elizabeth    | 44.7 mi |