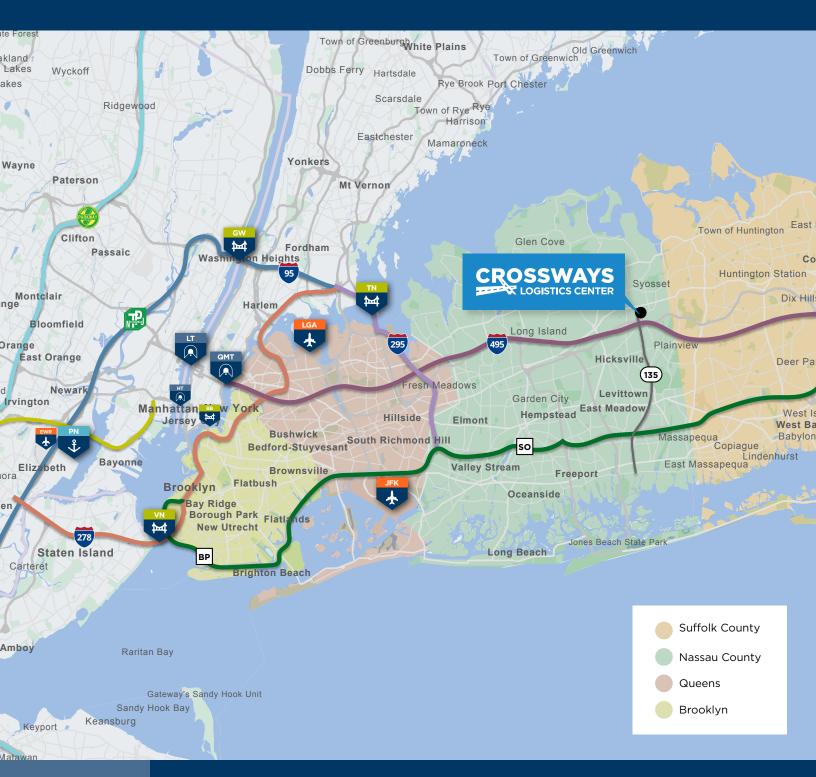

## EXCELLENT HIGHWAY CONNECTIVITY

At the crossroads of I-495 and Route 135, this property location in Woodbury, NY benefits from close proximity to the New Jersey and New York markets.

| Throgs Neck Bridge       | 19.6 mi |
|--------------------------|---------|
| LaGuardia Airport        | 23 mi   |
| JFK Airport              | 25.4 mi |
| George Washington Bridge | 28.9 mi |
| Queens Midtown Tunnel    | 29.3 mi |
| Lincoln Tunnel           | 33.3 mi |
| Verrazano-Narrows Bridge | 38.6 mi |
| Port Newark/Elizabeth    | 44.7 mi |

### Location Highlights:

22 minutes or 16 Miles to Queens / Nassau County Line.

Immediate proximity to the large populations of Brooklyn, Queens and Nassau

Less than an hour from New Jersey Meadowlands and Port Newark