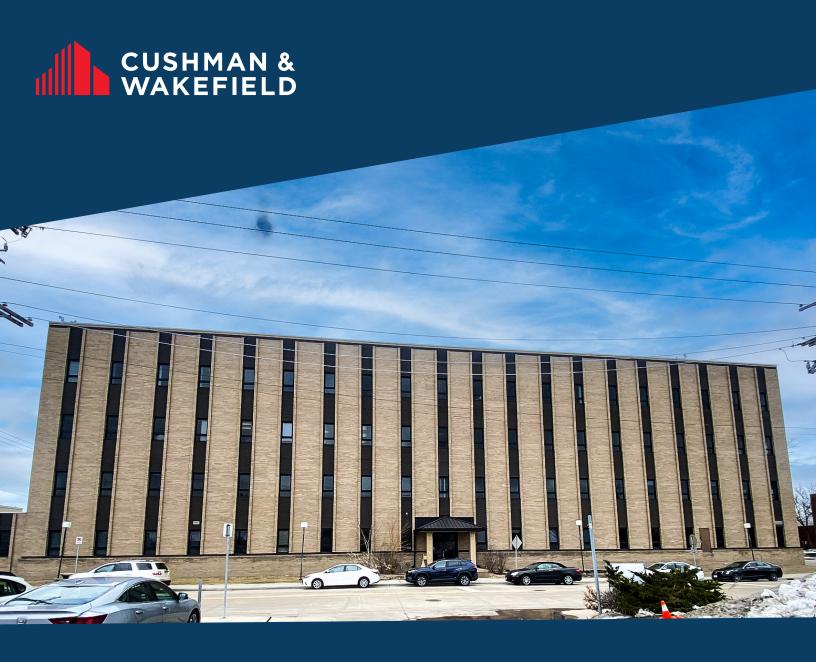

### HENNEPIN SQUARE SUBLEASE

## 1,763 SF AVAILABLE

2021 HENNEPIN AVE E MINNEAPOLIS, MN 55413

#### **SUBLEASE**

- Suite 374 1,763 SF
- Term Through August 31, 2026
- Gross Rental Rate: Negotiable
- 2 private offices, open collaborative workspaces, and kitchenette

#### **BUILDING**

- Common area conference room
- Underground contract parking available
- Additional parking is available for tenants on the west side of the building
- Dual fiber connection
- Walking distance to retail and dining amenities