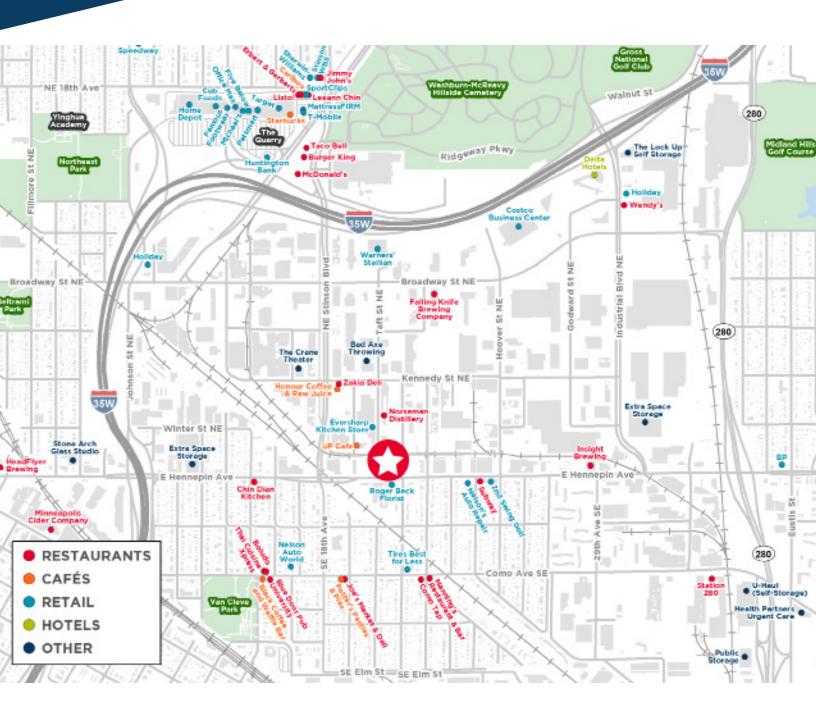

### HENNEPIN SQUARE SUBLEASE

## 1,763 SF AVAILABLE

2021 HENNEPIN AVE E MINNEAPOLIS, MN 55413

### PROPERTY HIGHLIGHTS









#### **SUBLEASE**

- Suite 374 1,763 SF
- Term Through August 31, 2026
- Gross Rental Rate: Negotiable
- 2 private offices, open collaborative workspaces, and kitchenette

#### **BUILDING**

- Common area conference room
- Underground contract parking available
- Additional parking is available for tenants on the west side of the building
- Dual fiber connection
- Walking distance to retail and dining amenities

# AERIAL



# AMENITY MAP







#### **CONTACT INFO**

#### **Tom DeSautel**

Executive Director tom.desautel@cushwake.com +1 612 386 4570 cushmanwakefield.com

©2023 Cushman & Wakefield. All rights reserved. The information contained in this communication is strictly confidential. This information has been obtained from sources believed to be reliable but has not been verified. NO WARRANTY OR REPRESENTATION, EXPRESS OR IMPLIED, IS MADE AS TO THE CONDITION OF THE PROPERTY (OR PROPERTIES) REFERENCED HEREIN OR AS TO THE ACCURACY OR COMPLETENESS OF THE INFORMATION CONTAINED HEREIN, AND SAME IS SUBMITTED SUBJECT TO ERRORS, OMISSIONS, CHANGE OF PRICE, RENTAL OR OTHER CONDITIONS, WITHDRAWAL WITHOUT NOTICE, AND TO ANY SPECIAL LISTING CONDITIONS IMPOSED BY THE PROPERTY OWNER(S). ANY PROJECTIONS, OPINIONS OR ESTIMATES ARE S