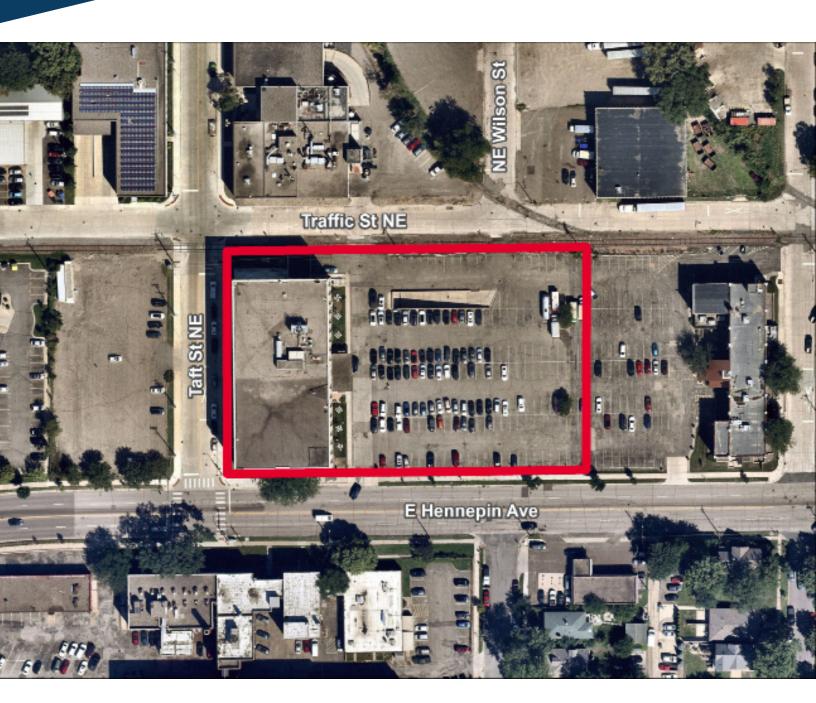

### HENNEPIN SQUARE SUBLEASE

## 1,763 SF AVAILABLE

2021 HENNEPIN AVE E MINNEAPOLIS, MN 55413

### PROPERTY HIGHLIGHTS









#### **SUBLEASE**

- Suite 374 1,763 SF
- Term Through August 31, 2026
- Gross Rental Rate: Negotiable
- 2 private offices, open collaborative workspaces, and kitchenette

#### **BUILDING**

- Common area conference room
- Underground contract parking available
- Additional parking is available for tenants on the west side of the building
- Dual fiber connection
- Walking distance to retail and dining amenities

# AERIAL



# AMENITY MAP







#### **CONTACT INFO**

#### **Tom DeSautel**

Executive Director tom.desautel@cushwake.com +1 612 386 4570 cushmanwakefield.com

©2023 Cushman & Wakefield. All rights reserved. The information contained in this communication is strictly confidential. This information has been obtained from sources believed to be reliable but has not been verified. NO WARRANTY OR REPRESENTATION, EXPRESS OR IMPLIED, IS MADE AS TO THE CONDITION OF THE PROPERTY (OR PROPERTIES) REFERENCED HEREIN OR AS TO THE ACCURACY OR COMPLETENESS OF THE INFORMATION CONTAINED HEREIN, AND SAME IS SUBMITTED SUBJECT TO ERRORS, OMISSIONS, CHANGE OF PRICE, RENTAL OR OTHER CONDITIONS, WITHDRAWAL WITHOUT NOTICE, AND TO ANY SPECIAL LISTING CONDITIONS IMPOSED BY THE PROPERTY OWNER(S). ANY PROJECTIONS, OPINIONS O