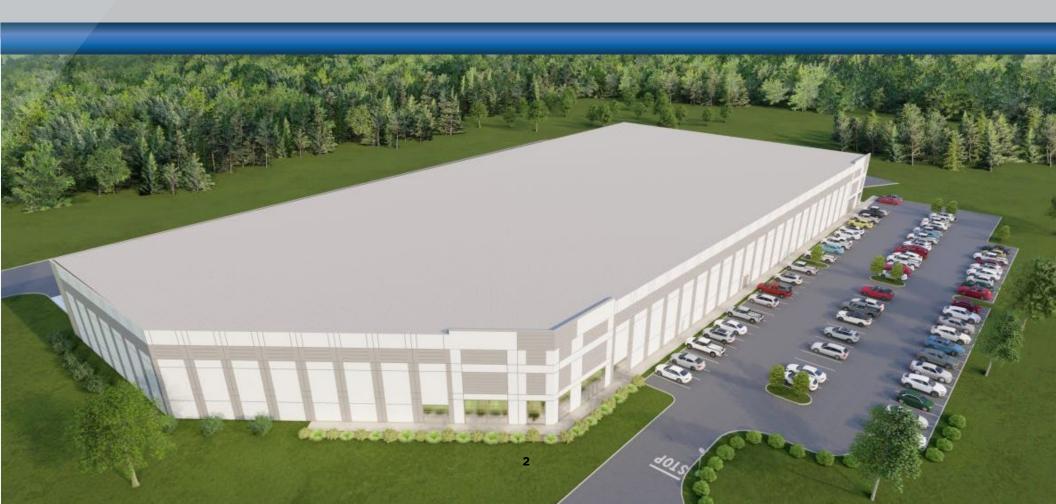

### NOW PRE-LEASING! 88,988±SF CLASS A LIGHT INDUSTRIAL BLDG

• 1020 PETERSBURG RD, HEBRON, KY 41048

## **OVERVIEW**

Located in Hebron, KY, Airpark Business center has immediate access to I-275 and is within minutes to I-75/71.

Directly adjacent to the Cincinnati Northern Kentucky International Airport (CVG), home to the DHL SuperCargo and Amazon Air Hubs and is the 7th largest and fastest growing cargo airport in North America