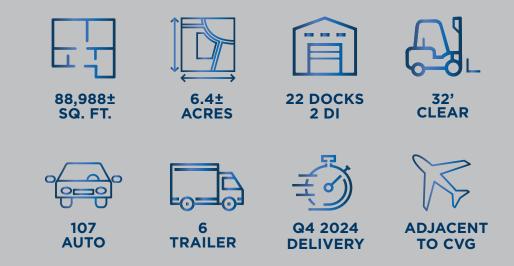

# **BUILDING SPECS**

BUILDING SIZE 88,988± SF

OFFICE SIZE To Suit

**CONSTRUCTION** Tilt-Wall Concrete Panels

**CLEAR HEIGHT** 32'

**FLOORS** 7" Unreinforced Concrete

LIGHTING LED

**PARKING** 107 Auto Spaces

**TRAILER PARKING** 6 Trailer Spaces **DOCK DOORS** 22 Dock Doors

**DRIVE-IN DOORS** 2 Drive-in Doors

**ROOF** TPO Roofing System

FIRE PROTECTION ESFR ELECTRICAL TBD

**PLUMBING** Domestic Water

HVAC TBD - Industry Standard