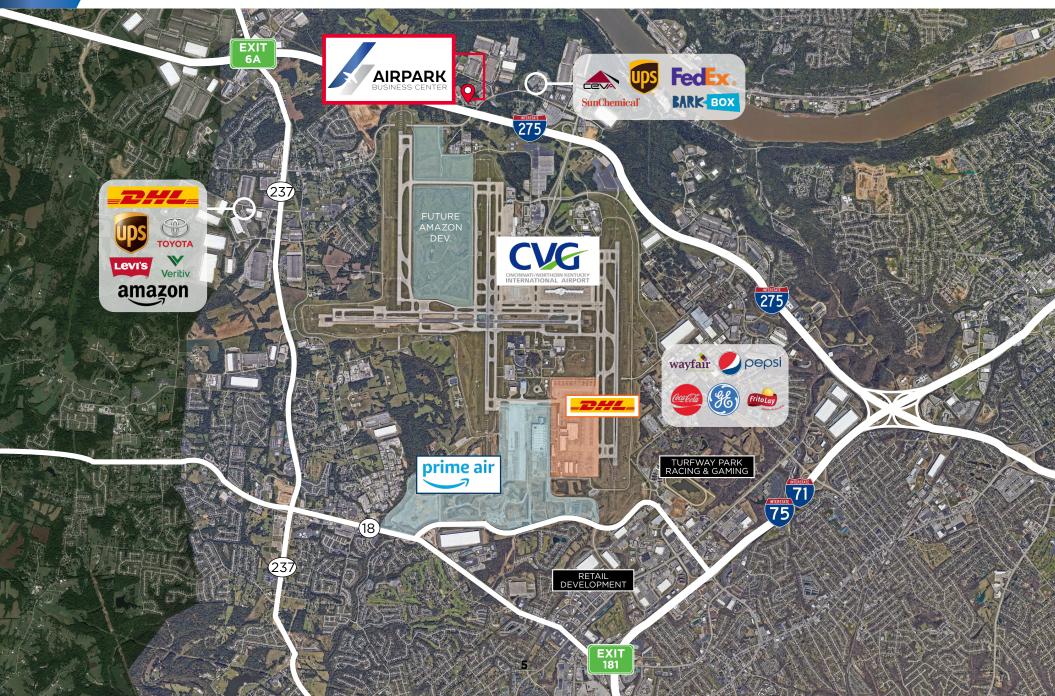

## **OVERVIEW**

Located in Hebron, KY, Airpark Business center has immediate access to I-275 and is within minutes to I-75/71.

Directly adjacent to the Cincinnati Northern Kentucky International Airport (CVG), home to the DHL SuperCargo and Amazon Air Hubs and is the 7th largest and fastest growing cargo airport in North America