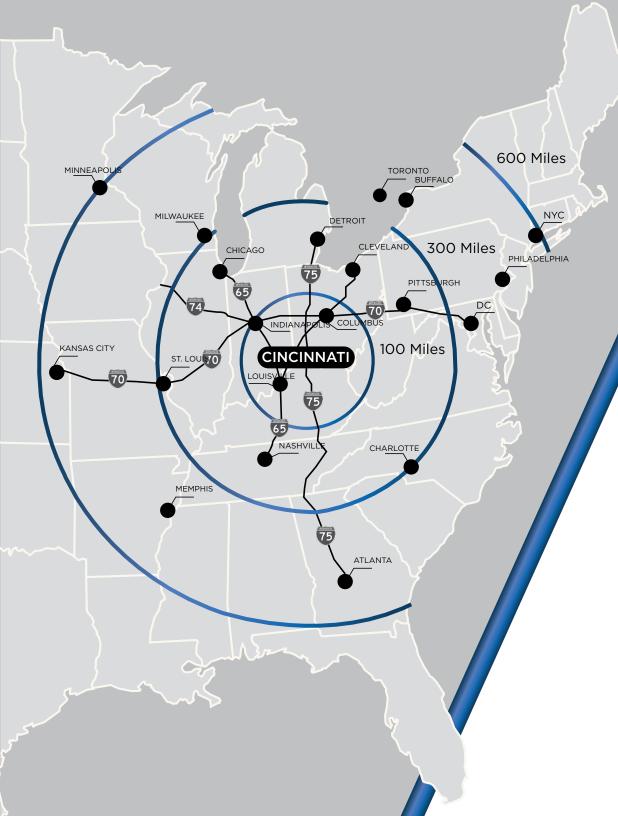

## GROUND TRANSPORTATION

Located within a one-day drive of the majority of the east coast, from Minneapolis all the way to Atlanta.

Kentucky is home to UPS World Port, DHL Americas Hub, Amazon Air Global Port and several large FedEx Ground hubs throughout the state.

Products manufactured in Kentucky can get anywhere in the world virtually overnight.

Downtown Cincinnati 15 Minutes

Downtown Dayton 60 Minutes

Dov Lo 95

Downtown

Lexington

75 Minutes

Downtown Louisville 95 Minutes