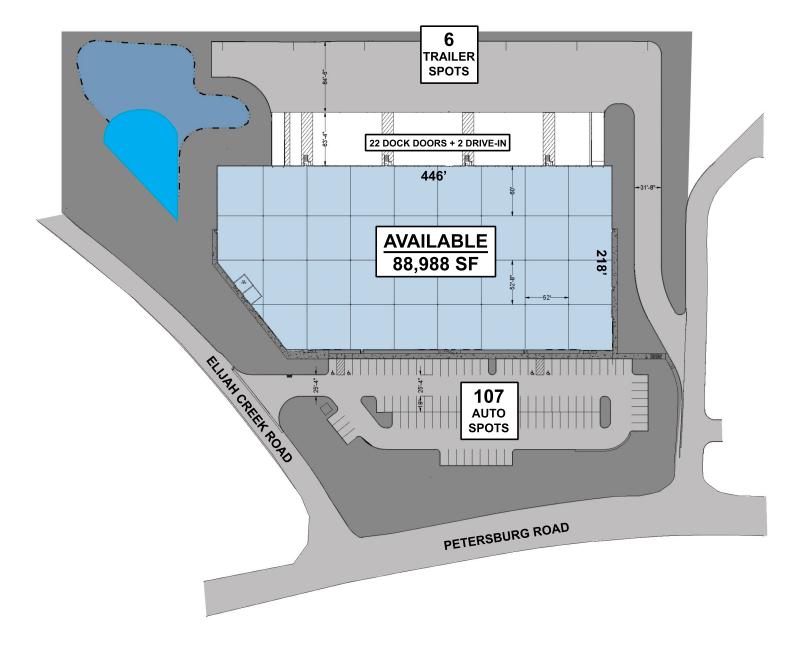

# **BUILDING SPECS**

BUILDING SIZE 88,988± SF

OFFICE SIZE To Suit

**CONSTRUCTION** Tilt-Wall Concrete Panels

**CLEAR HEIGHT** 32'

**FLOORS** 7" Unreinforced Concrete

LIGHTING LED

**PARKING** 107 Auto Spaces

**TRAILER PARKING** 6 Trailer Spaces **DOCK DOORS** 22 Dock Doors

**DRIVE-IN DOORS** 2 Drive-in Doors

**ROOF** TPO Roofing System

FIRE PROTECTION ESFR ELECTRICAL TBD

**PLUMBING** Domestic Water

HVAC TBD - Industry Standard