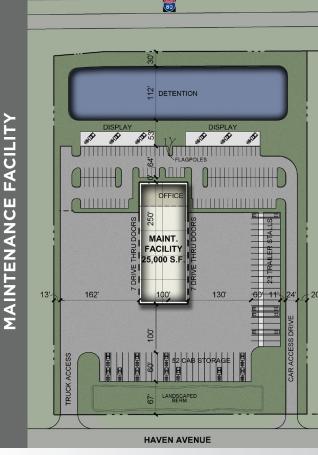

19 | BUILD-TO-SUIT OPPORTUNITY**

#### PROPERTY HIGHLIGHTS

- 8.59-acre property with 520' of I-80 frontage available for build-to-suit development
- Ability to accommodate buildings up to 154,840 sf—designed to suit
- Professional owner/developer with 90+ years of experience
- Immediate I-80 access at both Route 30's and Briggs Street's full interchange
- Ideal industrial setting within the wellestablished and rapidly expanding Cherry Hill Business Park
- Located within minutes of the new I-80 & I-355 full interchange
- Lease rate/sale price subject to proposal

#### **ACCESS OVERVIEW**

- 1.5 miles to I-80
- 4.4 miles to I-355
- 10 miles to I-55/80 interchange
- 40 miles to O'Hare International Airport
- 33 miles to Midway International Airport





## **CONCEPTUAL SITE LAYOUTS**









### **CHERRY HILL BUSINESS PARK OVERVIEW**

- Strategic location between I-55 & I-57
- Immediate access to I-355 and I-80
- World-class business park with prestigious corporate neighbors
- Pad ready build-to-suit sites available from 25,000 SF to 1,500,000 SF
- Direct, active rail service via the Canadian National Railroad

- Centrally located for regional and super-regional distribution
- Large workforce with skilled labor
- State, County, and Municipal tax incentives available
- Low Will County taxes
- Established, private ownership
- Full-service development company with in-house construction



## **CENTRAL LOCATION**



Matthew J. Grusecki 847 678 5060 mgrusecki@northernbuilders.com Jason M. West, SIOR 847 518 3210 jason.west@cushwake.com

Michael D. Magliano 847 518 3259 michael.ma