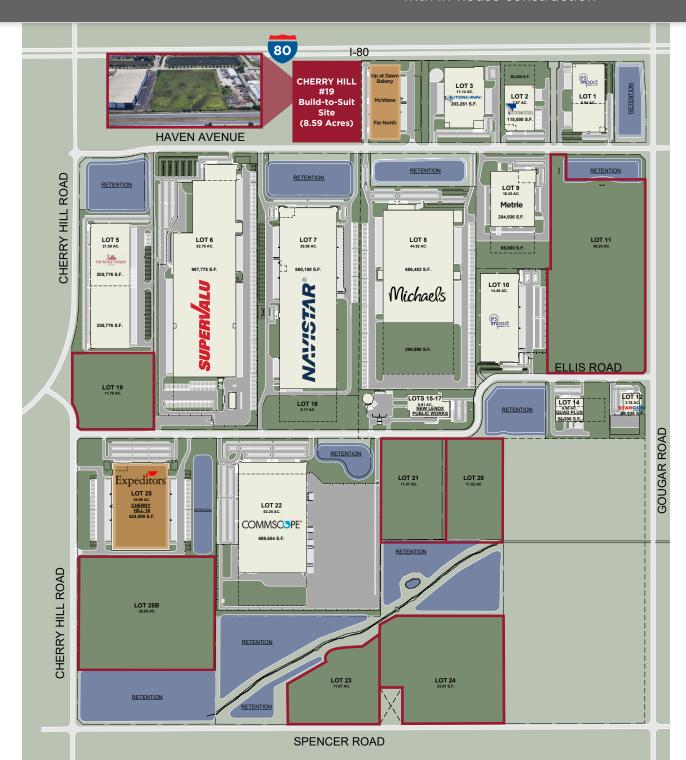

### **CHERRY HILL BUSINESS PARK OVERVIEW**

- Strategic location between I-55 & I-57
- Immediate access to I-355 and I-80
- World-class business park with prestigious corporate neighbors
- Pad ready build-to-suit sites available from 25,000 SF to 1,500,000 SF
- Direct, active rail service via the Canadian National Railroad

- Centrally located for regional and super-regional distribution
- Large workforce with skilled labor
- State, County, and Municipal tax incentives available
- Low Will County taxes
- Established, private ownership
- Full-service development company with in-house construction