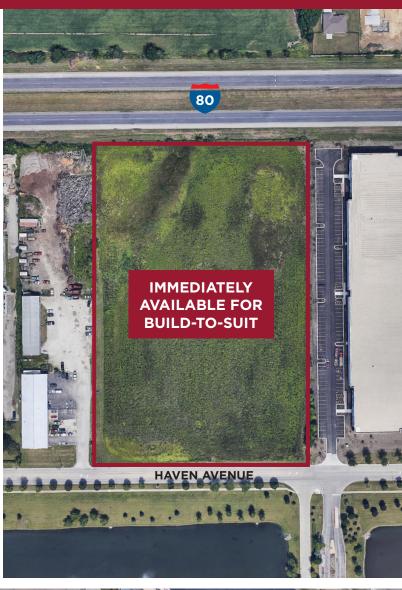

#### PROPERTY HIGHLIGHTS

- 8.59-acre property with 520' of I-80 frontage available for build-to-suit development
- Ability to accommodate buildings up to 154,840 sf—designed to suit
- Professional owner/developer with 90+ years of experience
- Immediate I-80 access at both Route 30's and Briggs Street's full interchange
- Ideal industrial setting within the wellestablished and rapidly expanding Cherry Hill Business Park
- Located within minutes of the new I-80 & I-355 full interchange
- Lease rate/sale price subject to proposal