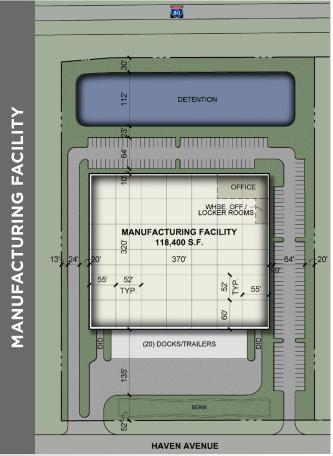

L 19 | BUILD-TO-SUIT OPPORTUNITY**

#### PROPERTY HIGHLIGHTS

- 8.59-acre property with 520' of I-80 frontage available for build-to-suit development
- Ability to accommodate buildings up to 154,840 sf—designed to suit
- Professional owner/developer with 90+ years of experience
- Immediate I-80 access at both Route 30's and Briggs Street's full interchange
- Ideal industrial setting within the wellestablished and rapidly expanding Cherry Hill Business Park
- Located within minutes of the new I-80 & I-355 full interchange
- Lease rate/sale price subject to proposal

#### **ACCESS OVERVIEW**

- 1.5 miles to I-80
- 4.4 miles to I-355
- 10 miles to I-55/80 interchange
- 40 miles to O'Hare International Airport
- 33 miles to Midway International Airport





## **CONCEPTUAL SITE LAYOUTS**









### **CHERRY HILL BUSINESS PARK OVERVIEW**

- Strategic location between I-55 & I-57
- Immediate access to I-355 and I-80
- World-class business park with prestigious corporate neighbors
- Pad ready build-to-suit sites available from 25,000 SF to 1,500,000 SF
- Direct, active rail service via the Canadian National Railroad

- Centrally located for regional and super-regional distribution
- Large workforce with skilled labor
- State, County, and Municipal tax incentives available
- Low Will County taxes
- Established, private ownership
- Full-service development company with in-house construction



## **CENTRAL LOCATION**



Matthew J. Grusecki 847 678 5060 mgrusecki@northernbuilders.com Jason M. West, SIOR 847 518 3210 jason.west@cushwake.com

Michael D. Magliano 847 518 3259 michael.