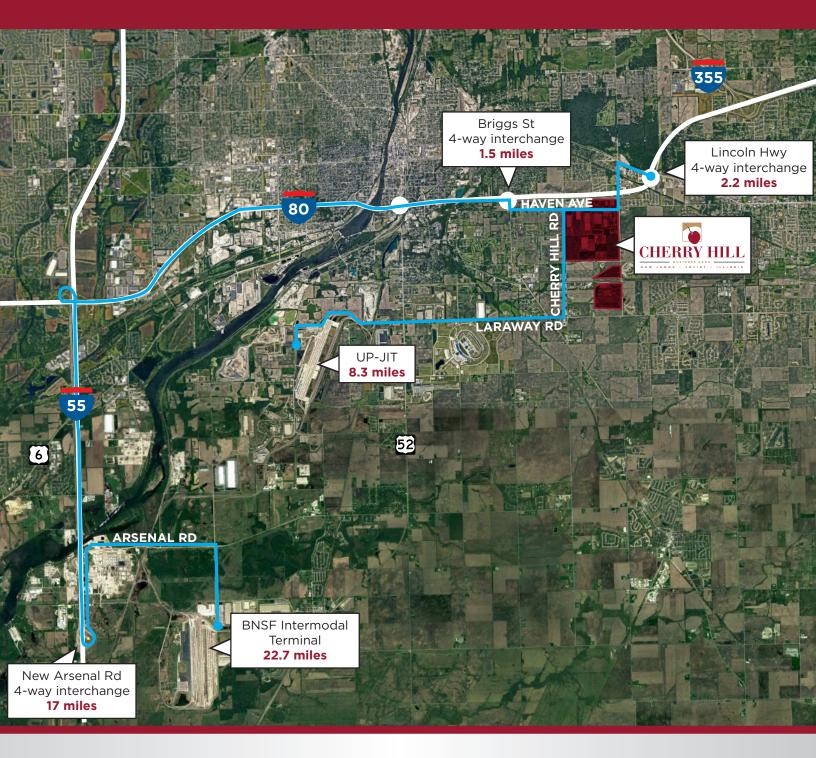

### **CHERRY HILL BUSINESS PARK OVERVIEW**

- Strategic location between I-55 & I-57
- Immediate access to I-355 and I-80
- World-class business park with prestigious corporate neighbors
- Pad ready build-to-suit sites available from 25,000 SF to 1,500,000 SF
- Direct, active rail service via the Canadian National Railroad

## **CENTRAL LOCATION**

Matthew J. Grusecki 847 678 5060 mgrusecki@northernbuilders.com Jason M. West, SIOR 847 518 3210 jason.west@cushwake.com

Michael D. Magliano 847 518 3259 michael.magliano@cushwake.com Sean M. Henrick, SIOR 847 518 3215 sean.henrick@cushwake.com