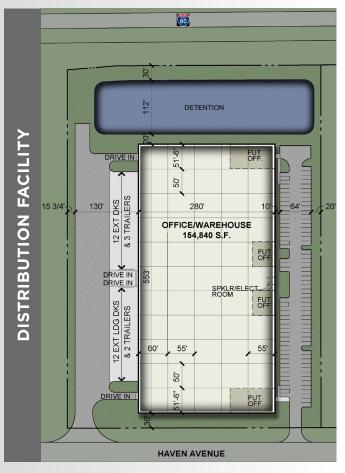

## **CONCEPTUAL SITE LAYOUTS**

#### PROPERTY HIGHLIGHTS

- 8.59-acre property with 520' of I-80 frontage available for build-to-suit development
- Ability to accommodate buildings up to 154,840 sf—designed to suit
- Professional owner/developer with 90+ years of experience
- Immediate I-80 access at both Route 30's and Briggs Street's full interchange
- Ideal industrial setting within the wellestablished and rapidly expanding Cherry Hill Business Park
- Located within minutes of the new I-80 & I-355 full interchange
- Lease rate/sale price subject to proposal