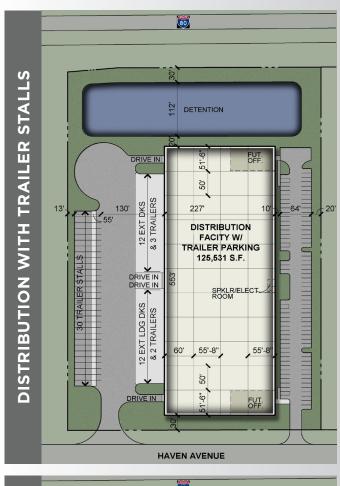

ILL 19 | BUILD-TO-SUIT OPPORTUNITY**

#### PROPERTY HIGHLIGHTS

- 8.59-acre property with 520' of I-80 frontage available for build-to-suit development
- Ability to accommodate buildings up to 154,840 sf—designed to suit
- Professional owner/developer with 90+ years of experience
- Immediate I-80 access at both Route 30's and Briggs Street's full interchange
- Ideal industrial setting within the wellestablished and rapidly expanding Cherry Hill Business Park
- Located within minutes of the new I-80 & I-355 full interchange
- Lease rate/sale price subject to proposal

#### **ACCESS OVERVIEW**

- 1.5 miles to I-80
- 4.4 miles to I-355
- 10 miles to I-55/80 interchange
- 40 miles to O'Hare International Airport
- 33 miles to Midway International Airport





## **CONCEPTUAL SITE LAYOUTS**









### **CHERRY HILL BUSINESS PARK OVERVIEW**

- Strategic location between I-55 & I-57
- Immediate access to I-355 and I-80
- World-class business park with prestigious corporate neighbors
- Pad ready build-to-suit sites available from 25,000 SF to 1,500,000 SF
- Direct, active rail service via the Canadian National Railroad

- Centrally located for regional and super-regional distribution
- Large workforce with skilled labor
- State, County, and Municipal tax incentives available
- Low Will County taxes
- Established, private ownership
- Full-service development company with in-house construction



## **CENTRAL LOCATION**



Matthew J. Grusecki 847 678 5060 mgrusecki@northernbuilders.com Jason M. West, SIOR 847 518 3210 jason.west@cushwake.com

Michael D. Magliano 847 518 3259 michae