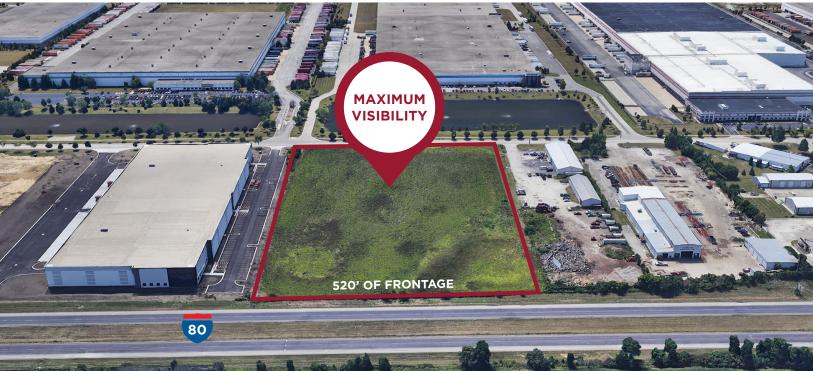

#### PROPERTY HIGHLIGHTS

- 8.59-acre property with 520' of I-80 frontage available for build-to-suit development
- Ability to accommodate buildings up to 154,840 sf—designed to suit
- Professional owner/developer with 90+ years of experience
- Immediate I-80 access at both Route 30's and Briggs Street's full interchange
- Ideal industrial setting within the wellestablished and rapidly expanding Cherry Hill Business Park
- Located within minutes of the new I-80 & I-355 full interchange
- Lease rate/sale price subject to proposal