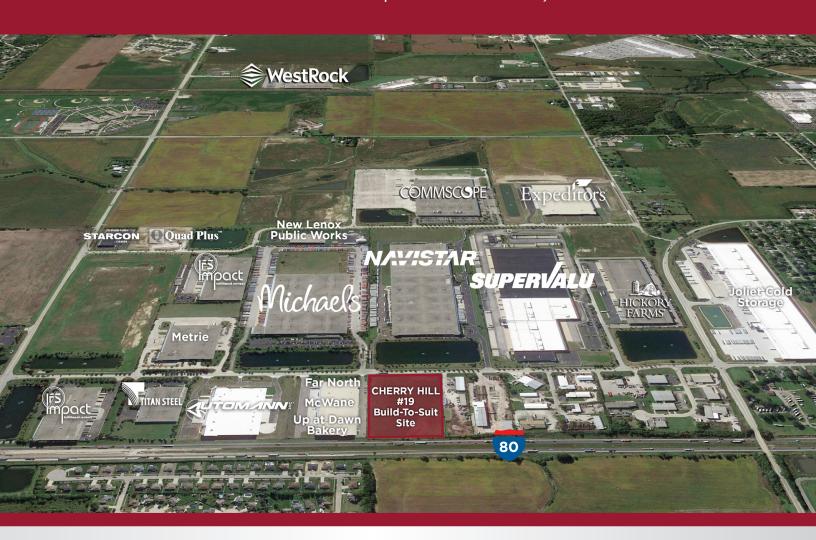

### **CHERRY HILL BUSINESS PARK OVERVIEW**

- Strategic location between I-55 & I-57
- Immediate access to I-355 and I-80
- World-class business park with prestigious corporate neighbors
- Pad ready build-to-suit sites available from 25,000 SF to 1,500,000 SF
- Direct, active rail service via the Canadian National Railroad

- Centrally located for regional and super-regional distribution
- Large workforce with skilled labor
- State, County, and Municipal tax incentives available
- Low Will County taxes
- Established, private ownership
- Full-service development company with in-house construction

## **CENTRAL LOCATION**

Matthew J. Grusecki 847 678 5060 mgrusecki@northernbuilders.com Jason M. West, SIOR 847 518 3210 jason.west@cushwake.com

Michael D. Magliano 847 518 3259 michael.magliano@cushwake.com Sean M. Henrick, SIOR 847 518 3215 sean.henrick@cushwake.com