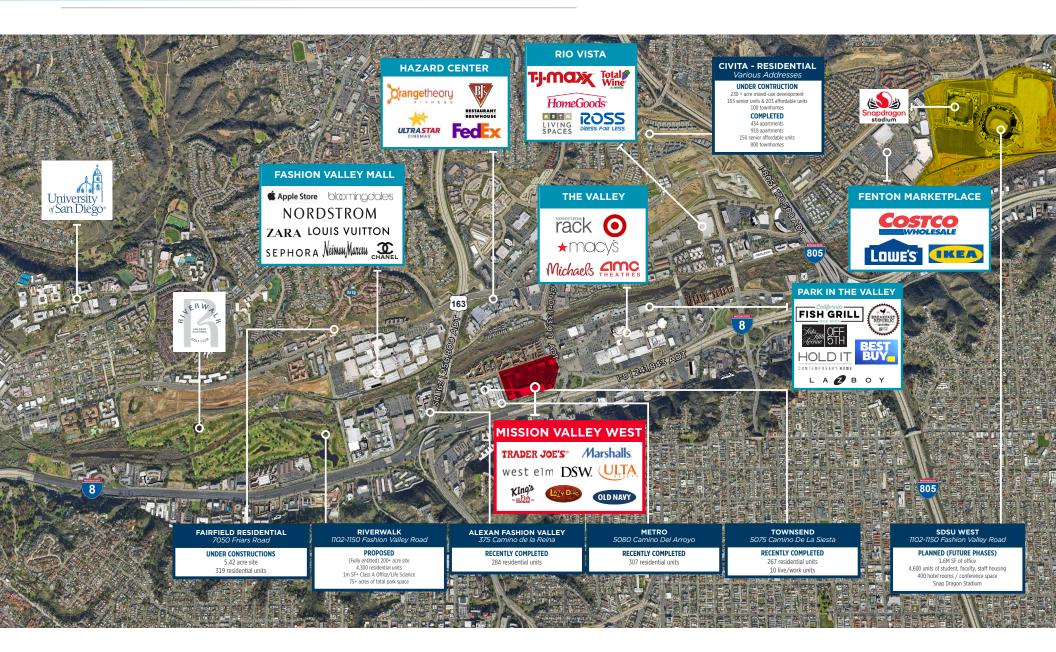

#### PROPERTY HIGHLIGHTS

- Mission Valley West offers the premier mix of grocery/daily needs anchors, dining and soft good tenants in the heart of Mission Valley, which is one of San Diego County's most desirable and dynamic retail trade areas
- Major Tenants: Trader Joe's, Ulta, West Elm, Marshalls, DSW, BevMo, Lazy Dog, Puesto, King's Fish House and more
- Over 4.7 million square feet of surrounding office space provides an excellent daytime employment population
- This regional trade area draws from all of San Diego County and has over 20 hotels and a 3 mile population of 210,000+ residents
- The urbanization of Mission Valley includes several major mixeduse developments and redevelopments underway now including Civita, Riverwalk, SDSU West Campus (35,000 seat stadium; 1.6M SF of office/tech/lab space + 4,600 residential units + 400 hotel rooms)