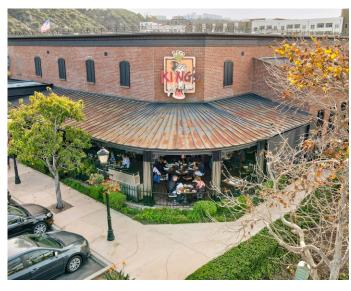

### AVAILABILITIES

| SUITE | TENANT             | SQ. FT. |
|-------|--------------------|---------|
| 750   | Chevrolet          | 14,047  |
| 825   | King's Fish House  | 7,693   |
| 826   | AVAILABLE          | 9,728   |
| 836   | DSW                | 25,000  |
| 845   | The Habit          | 2,430   |
| 891   | Panini Kabob Grill | 2,583   |
|       |                    |         |