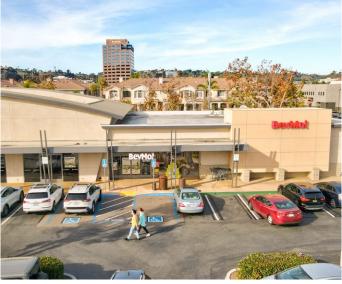

| SUITE | TENANT                     | SQ. FT. |
|-------|----------------------------|---------|
| 908   | Marshall's                 | 32,000  |
| 925   | BevMo!                     | 6,707   |
| 927   | AVAILABLE                  | 2,984   |
| 929   | The Coffee Bean & Tea Leaf | 1,465   |
| 990   | Old Navy                   | 16,595  |
| 1072  | ULTA Beauty                | 11,587  |
|       |                            |         |