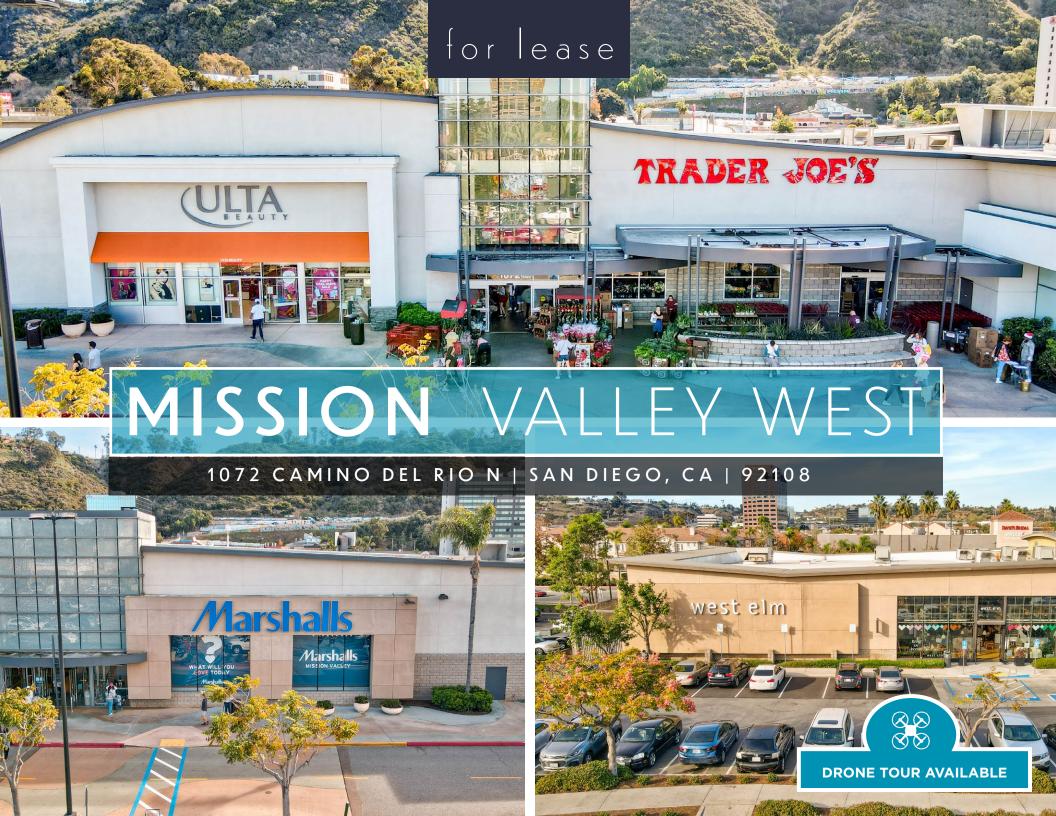

#### PROPERTY HIGHLIGHTS

- Mission Valley West offers the premier mix of grocery/daily needs anchors, dining and soft good tenants in the heart of Mission Valley, which is one of San Diego County's most desirable and dynamic retail trade areas
- Major Tenants: Trader Joe's, Ulta, West Elm, Marshalls, DSW, BevMo, Lazy Dog, Puesto, King's Fish House and more
- Over 4.7 million square feet of surrounding office space provides an excellent daytime employment population
- This regional trade area draws from all of San Diego County and has over 20 hotels and a 3 mile population of 210,000+ residents
- The urbanization of Mission Valley includes several major mixeduse developments and redevelopments underway now including Civita, Riverwalk, SDSU West Campus (35,000 seat stadium; 1.6M SF of office/tech/lab space + 4,600 residential units + 400 hotel rooms)

### TENANTS

TRADER JOE'S west elm Marshalls.