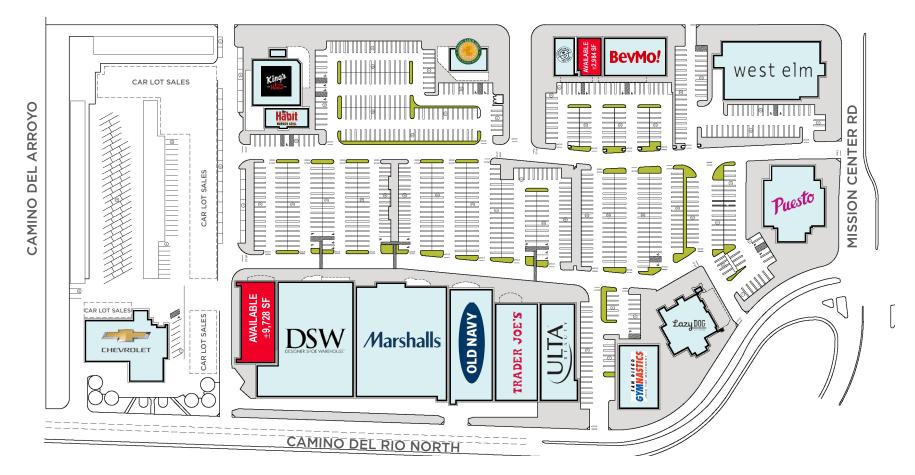

### AVAILABILITIES

| SUITE | TENANT             | SQ. FT. |
|-------|--------------------|---------|
| 750   | Chevrolet          | 14,047  |
| 825   | King's Fish House  | 7,693   |
| 826   | AVAILABLE          | 9,728   |
| 836   | DSW                | 25,000  |
| 845   | The Habit          | 2,430   |
| 891   | Panini Kabob Grill | 2,583   |
|       |                    |         |

| SUITE | TENANT                     | SQ. FT. |
|-------|----------------------------|---------|
| 908   | Marshall's                 | 32,000  |
| 925   | BevMo!                     | 6,707   |
| 927   | AVAILABLE                  | 2,984   |
| 929   | The Coffee Bean & Tea Leaf | 1,465   |
| 990   | Old Navy                   | 16,595  |
| 1072  | ULTA Beauty                | 11,587  |
|       |                            |         |

| TENANT               | SQ. FT.                                               |
|----------------------|-------------------------------------------------------|
| Trader Joe's         | 13,207                                                |
| San Diego Gymnastics | 7,986                                                 |
| LazyDog Cafe         | 8,432                                                 |
| Puesto               | 11,242                                                |
| West Elm             | 16,850                                                |
|                      | Trader Joe's San Diego Gymnastics LazyDog Cafe Puesto |