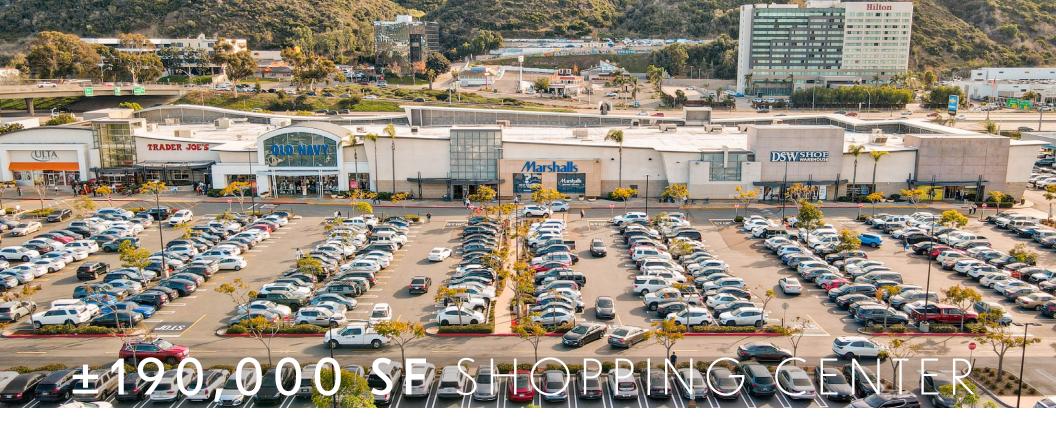

#### PROPERTY HIGHLIGHTS

- Mission Valley West offers the premier mix of grocery/daily needs anchors, dining and soft good tenants in the heart of Mission Valley, which is one of San Diego County's most desirable and dynamic retail trade areas
- Major Tenants: Trader Joe's, Ulta, West Elm, Marshalls, DSW, BevMo, Lazy Dog, Puesto, King's Fish House and more
- Over 4.7 million square feet of surrounding office space provides an excellent daytime employment population
- This regional trade area draws from all of San Diego County and has over 20 hotels and a 3 mile population of 210,000+ residents
- The urbanization of Mission Valley includes several major mixeduse developments and redevelopments underway now including Civita, Riverwalk, SDSU West Campus (35,000 seat stadium; 1.6M SF of office/tech/lab space + 4,600 residential units + 400 hotel rooms)