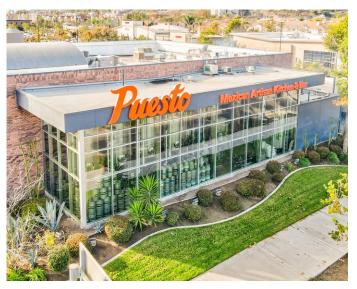

| TENANT               | SQ. FT.                                               |
|----------------------|-------------------------------------------------------|
| Trader Joe's         | 13,207                                                |
| San Diego Gymnastics | 7,986                                                 |
| LazyDog Cafe         | 8,432                                                 |
| Puesto               | 11,242                                                |
| West Elm             | 16,850                                                |
|                      | Trader Joe's San Diego Gymnastics LazyDog Cafe Puesto |