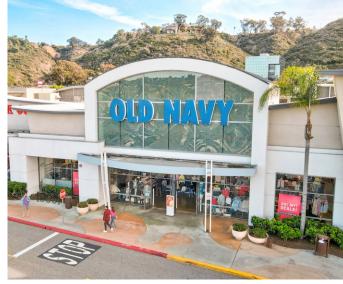

| SUITE | TENANT                     | SQ. FT. |
|-------|----------------------------|---------|
| 908   | Marshall's                 | 32,000  |
| 925   | BevMo!                     | 6,707   |
| 927   | AVAILABLE                  | 2,984   |
| 929   | The Coffee Bean & Tea Leaf | 1,465   |
| 990   | Old Navy                   | 16,595  |
| 1072  | ULTA Beauty                | 11,587  |
|       |                            |         |