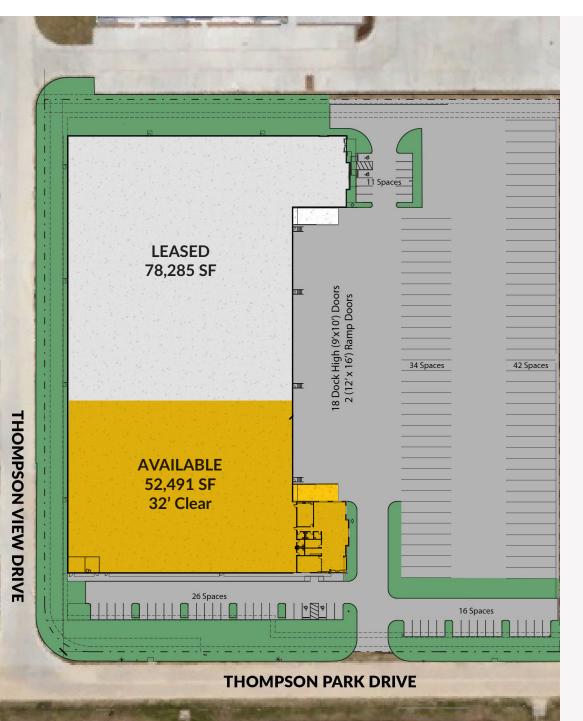

# Triten Thompson Distribution Center

1403 Thompson Park Dr., Baytown, Texas 77521 | ±52,491 SF on ±8 acres Available

### PROJECT

- ±52,491 SF on ±8 acres Available
- 4,346 SF Office
- ±1.75 Acres of Outside Storage
- 32' Clear Height
- 52' x 47.5 Column Spacing
- 6 Dock-High Doors and 1 Ramp
- Ample Trailer Parking
- 62 Car Parks
- ESFR Sprinkler
- Up to 83 Additional Trailer Parks Available in Adjacent Drop Yard