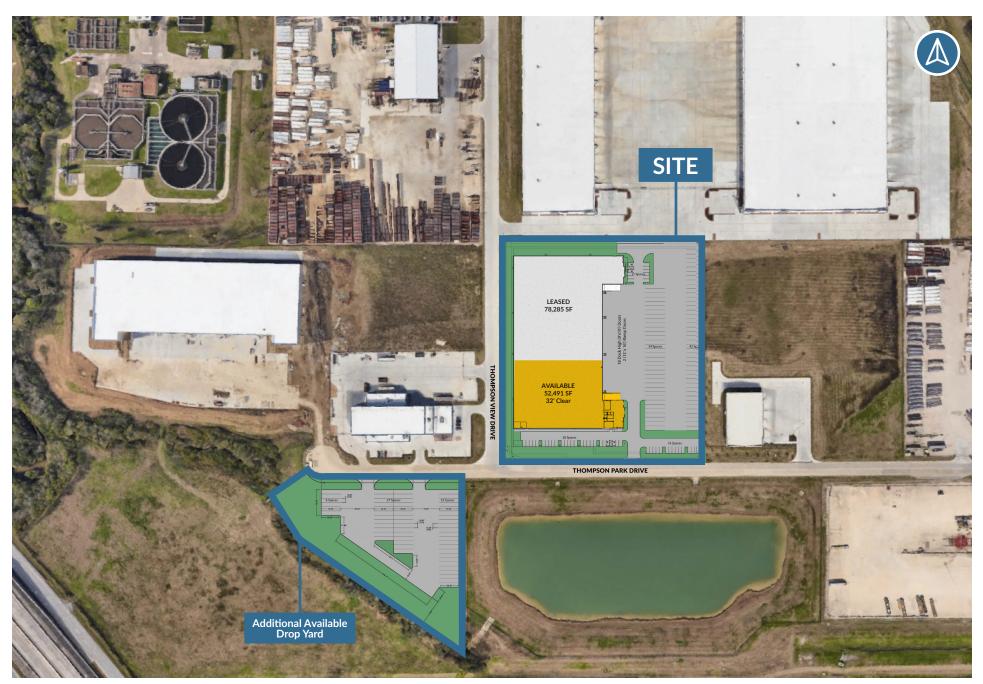

# Triten Thompson Distribution Center

1403 Thompson Park Dr., Baytown, Texas 77521 | ±52,491 SF on ±8 acres Available

### PROJECT

- ±52,491 SF on ±8 acres Available
- 4,346 SF Office
- ±1.75 Acres of Outside Storage
- 32' Clear Height
- 52' x 47.5 Column Spacing
- 6 Dock-High Doors and 1 Ramp
- Ample Trailer Parking
- 62 Car Parks
- ESFR Sprinkler
- Up to 83 Additional Trailer Parks Available in Adjacent Drop Yard