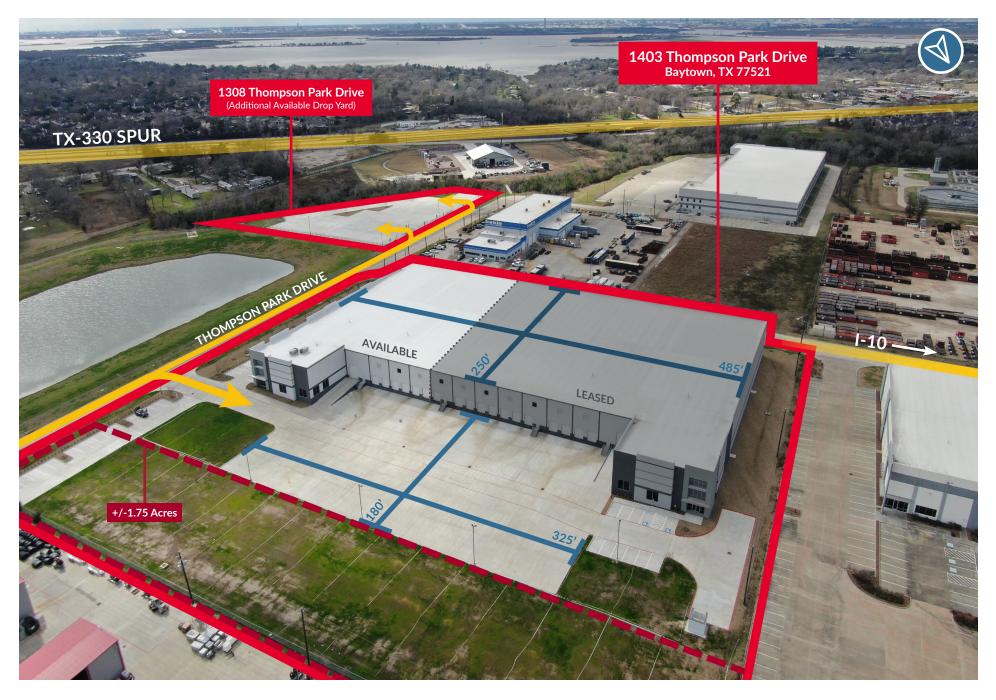

# Triten Thompson Distribution Center

1403 Thompson Park Dr., Baytown, Texas 77521 | ±52,491 SF on ±8 acres Available

### PROJECT

- ±52,491 SF on ±8 acres Available
- 4,346 SF Office
- ±1.75 Acres of Outside Storage
- 32' Clear Height
- 52' x 47.5 Column Spacing
- 6 Dock-High Doors and 1 Ramp
- Ample Trailer Parking
- 62 Car Parks
- ESFR Sprinkler
- Up to 83 Additional Trailer Parks Available in Adjacent Drop Yard

### **AERIAL**