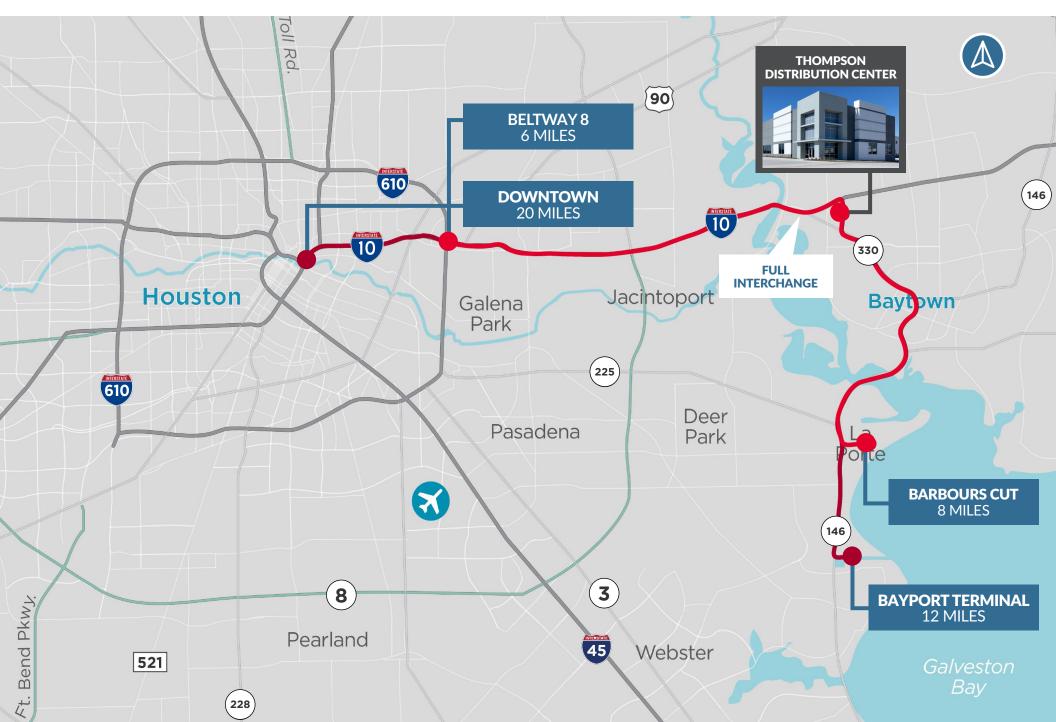

#### LOCATION

- Minutes from 1-10, TX Spur 330
- Easy access to BW-8, Grand Parkway and Highway 225