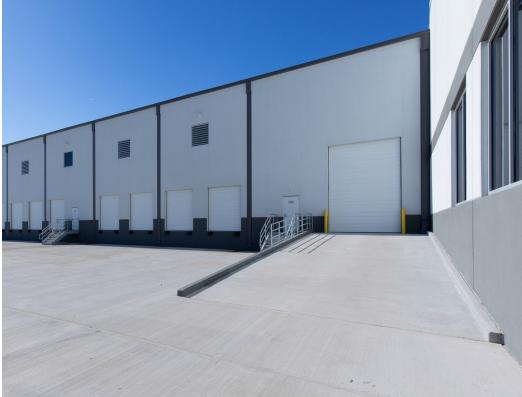

### PROJECT

- ±52,491 SF on ±8 acres Available
- 4,346 SF Office
- ±1.75 Acres of Outside Storage
- 32' Clear Height
- 52' x 47.5 Column Spacing
- 6 Dock-High Doors and 1 Ramp
- Ample Trailer Parking
- 62 Car Parks
- ESFR Sprinkler
- Up to 83 Additional Trailer Parks Available in Adjacent Drop Yard