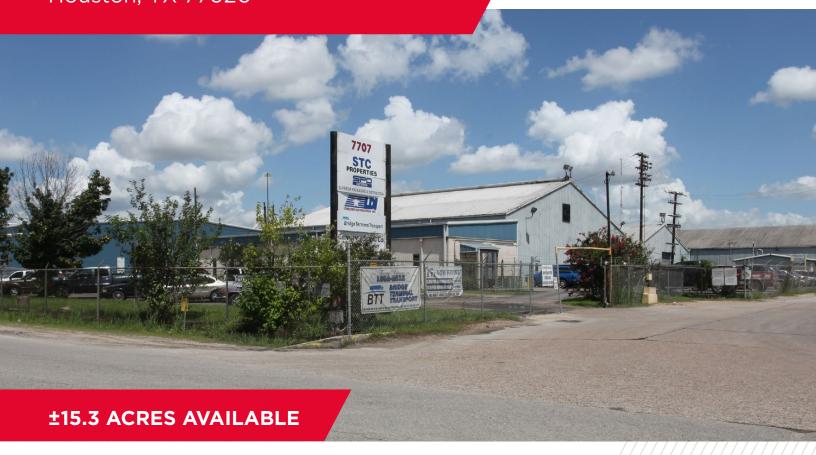

# **FOR LEASE**7707 Wallisville Road Houston, TX 77020

### **PROPERTY HIGHLIGHTS**

- ±15.3 AC site
- ± 23,500 SF building
- $\pm$  6,000 SF office /  $\pm$  17,500 SF warehouse
- Grade-level loading
- Fully fenced
- 100% Paved/Stabilized
- · Nights and weekend security guard
- Will divide
- Contact broker for pricing