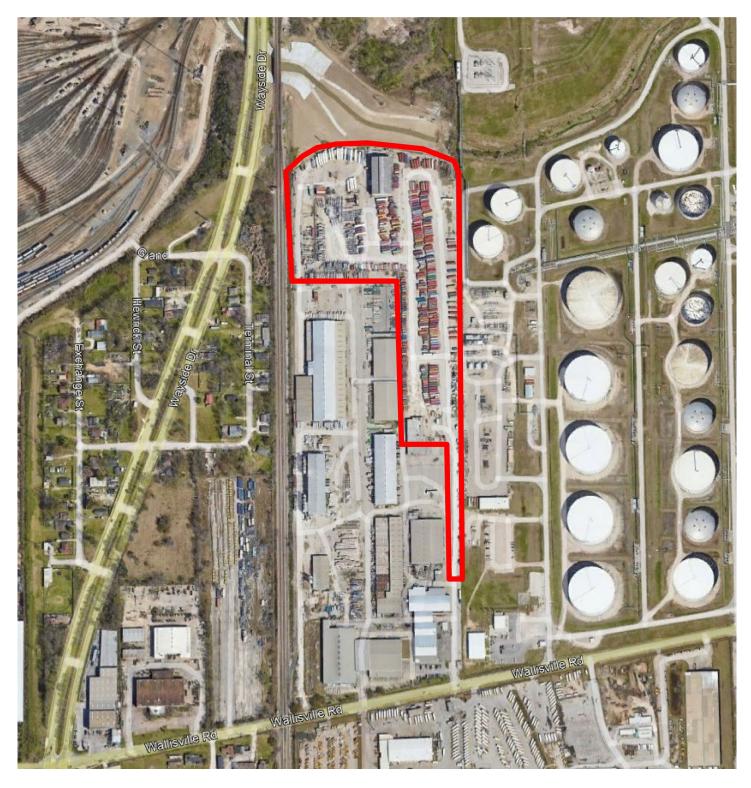

# **FOR LEASE**7707 Wallisville Road Houston, TX 77020

### **PROPERTY HIGHLIGHTS**

- ±15.3 AC site
- ± 23,500 SF building
- $\pm$  6,000 SF office /  $\pm$  17,500 SF warehouse
- Grade-level loading
- Fully fenced
- 100% Paved/Stabilized
- · Nights and weekend security guard
- Will divide
- Contact broker for pricing