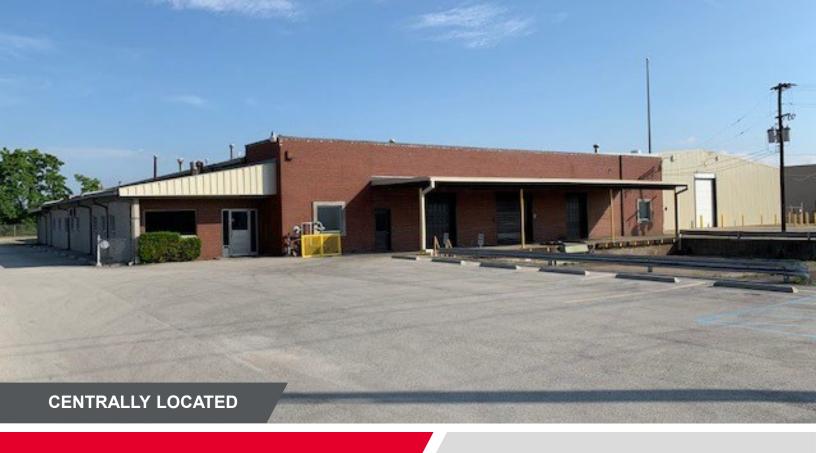

### 6300 KENJOY DRIVE

Louisville, KY 40214

KENWOOD HILI

40,330 SF FOR LEASE

### **PROPERTY HIGHLIGHTS**

- 2.73 Acres
- 1,700 SF of office
- · Dock high loading area
- Three large grade level drive-in doors
- 14' 21' +/- clear ceiling height
- LED interior lights
- 600 amp, 480/277 volt service 3 phase
- · Ample parking and outside storage
- One 5-ton bridge crane
- EZ-1 zoning
- Convenient to Louisville International Airport, I-65, and I-264
- Rail potential