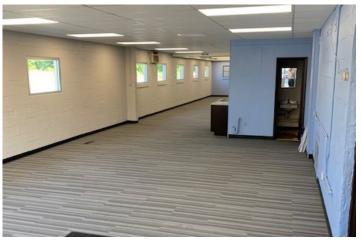

#### **PROPERTY PHOTOS**

### **PROPERTY HIGHLIGHTS**

- 2.73 Acres
- 1,700 SF of office
- · Dock high loading area
- Three large grade level drive-in doors
- 14' 21' +/- clear ceiling height
- LED interior lights
- 600 amp, 480/277 volt service 3 phase
- · Ample parking and outside storage
- One 5-ton bridge crane
- EZ-1 zoning
- Convenient to Louisville International Airport, I-65, and I-264
- Rail potential