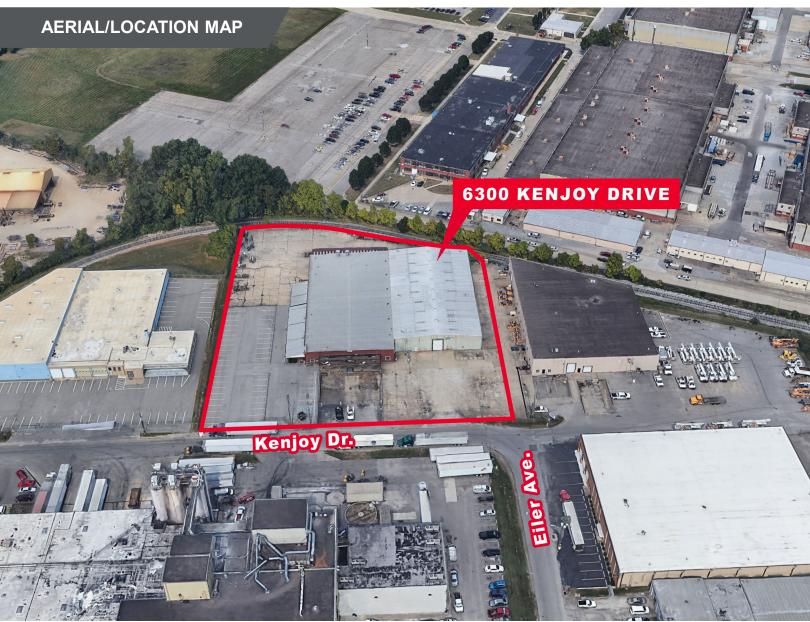

in, and same is submitted subject to errors, omissions, change of price, rental or other conditions, withdraw- al without notice, and to any special listing conditions imposed by the property owner(s). Any projections, opinions or estimates are subject to uncertainty and do not signify current or future property performance.



# 6300 KENJOY DRIVE

Louisville, KY 40214

40,330 SF FOR LEASE



#### **PROPERTY PHOTOS**







#### **BLAKE SCINTA, CCIM**

Senior Associate +1 502 589 5150 ext. 230 bscinta@commercialkentucky.com

#### STEPHAN F. GRAY, SIOR

Senior Director +1 502 589 5150 ext. 256 sgray@commercialkentucky.com 333 E. Main Street, Suite 510 Louisville, KY 40202 phone: +1 502 589 5150 www.CommercialKentucky.com



## 6300 KENJOY DRIVE

Louisville, KY 40214

40,330 SF FOR LEASE





#### **BLAKE SCINTA, CCIM**

Senior Associate +1 502 589 5150 ext. 230 bscinta@commercialkentucky.com

#### STEPHAN F. GRAY, SIOR

Senior Director +1 502 589 5150 ext. 256 sgray@commercialkentucky.com 333 E. Main Street, Suite 510 Louisville, KY 40202 phone: +1 502 589 5150 www.CommercialKentucky.com