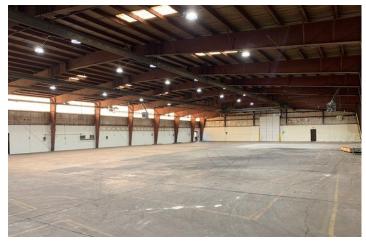

#### **PROPERTY PHOTOS**

### **PROPERTY HIGHLIGHTS**

- 2.73 Acres
- 1,700 SF of office
- · Dock high loading area
- Three large grade level drive-in doors
- 14' 21' +/- clear ceiling height
- LED interior lights
- 600 amp, 480/277 volt service 3 phase
- · Ample parking and outside storage
- One 5-ton bridge crane
- EZ-1 zoning
- Convenient to Louisville International Airport, I-65, and I-264
- Rail potential