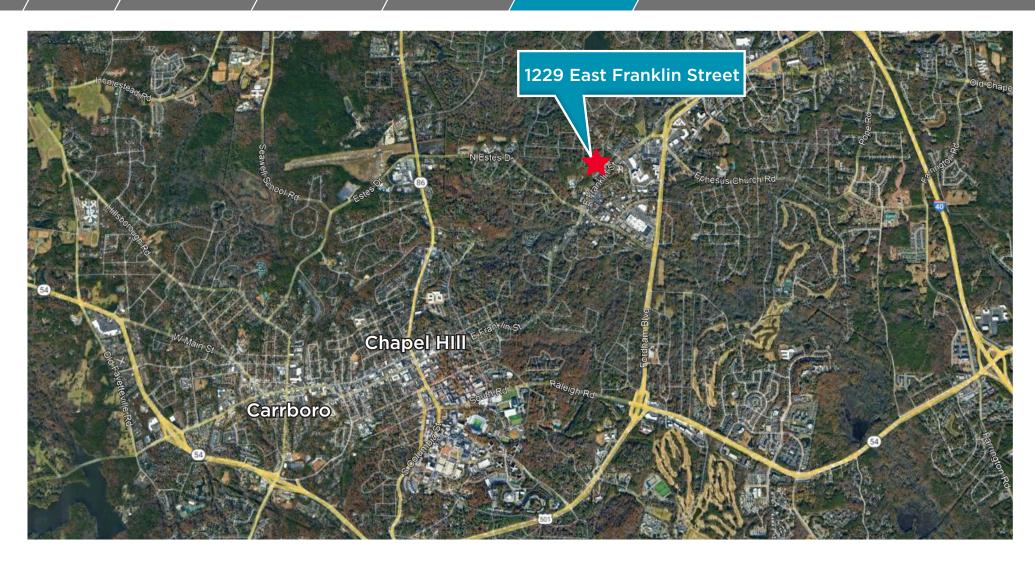

#### **Valley View Business Center**

Located northeast of downtown Chapel Hill on the west side of East Franklin Street, west of its Intersection with South Estes Drive Chapel Hill.

- Walking distance to restaurants, Caffe Driade, Caribou Coffee, Siena Hotel and Walgreens
- Offers E. Franklin Street Frontage
- Great for General Office
- Walkable to restaurants

#### **Amenities**

- Eastgate Shopping Center and University Shopping Center within minutes, containing banking, retail, restaurants, coffee shops, churches, drug stores, and a US Post Office
- Hotels, medical offices, legal offices, daycares, apartments, and fitness outlets all located nearby
- Hwy 40 is 3.5 miles
- Downtown Chapel Hill is less than 2 miles
- Downtown Durham is 10 miles