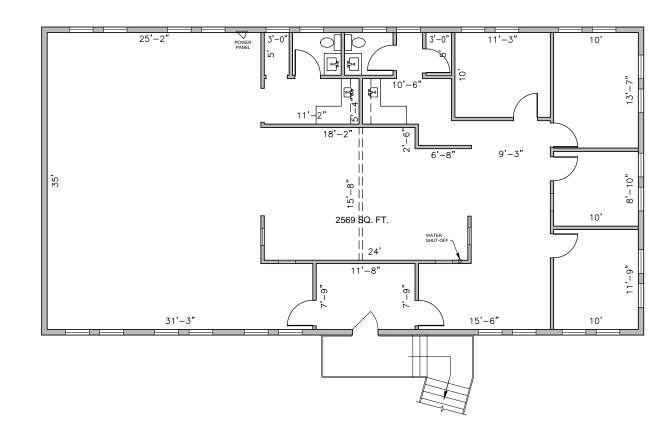

### 2nd Floor / 2,569 Square Feet Available

- Can be demised to two (2) units each consisting approximately 1,285 RSF
- Three (3) Private offices,
- One (1) Large conference room
- Kitchenette
- Large Bullpen area
- 17 unreserved parking Spaces