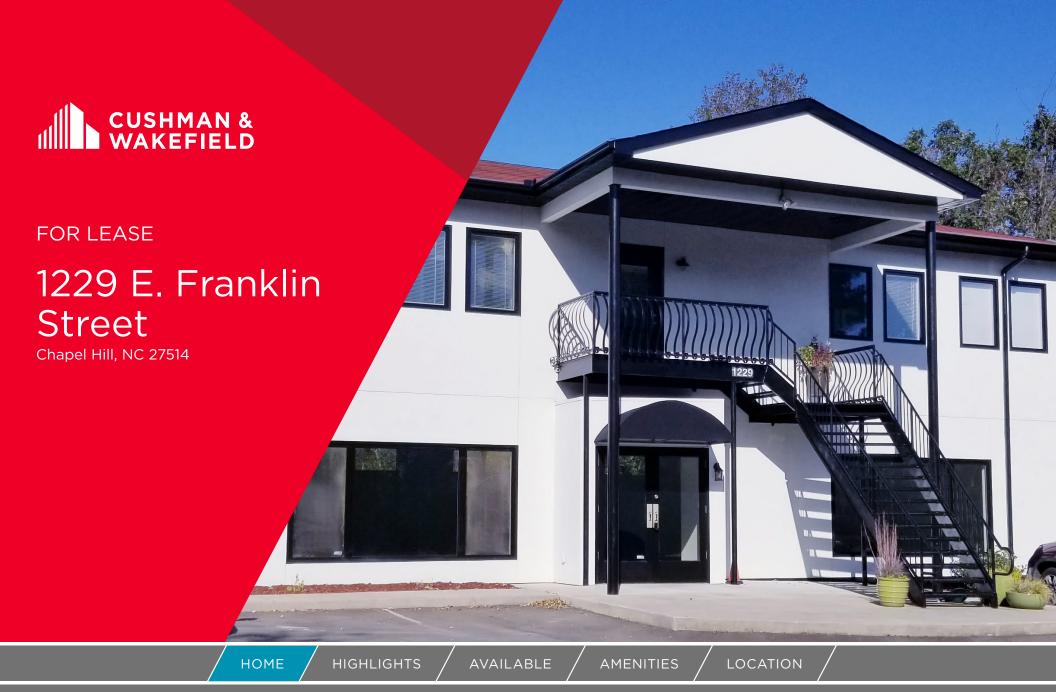

#### **Valley View Business Center**

Located northeast of downtown Chapel Hill on the west side of East Franklin Street, west of its Intersection with South Estes Drive Chapel Hill.

- Walking distance to restaurants, Caffe Driade, Caribou Coffee, Siena Hotel and Walgreens
- Offers E. Franklin Street Frontage
- Great for General Office
- Walkable to restaurants

#### **Building Facts**

PARKING: 4/1,000

BUILDING RSF: 5,138 RSF

ASKING RATE: \$24.00/SF Full Service

NO. OF FLOORS: Two (2)

BUILDING TYPE Masonry and Brick

FIRE PROTECTION SYSTEM: Not sprinklered

For more information, please contact: