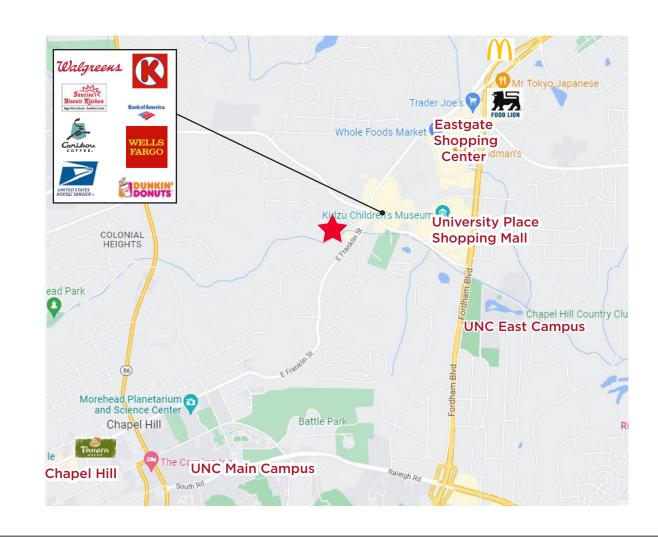

#### **Amenities**

- Eastgate Shopping Center and University Shopping Center within minutes, containing banking, retail, restaurants, coffee shops, churches, drug stores, and a US Post Office
- Hotels, medical offices, legal offices, daycares, apartments, and fitness outlets all located nearby
- Hwy 40 is 3.5 miles
- Downtown Chapel Hill is less than 2 miles
- Downtown Durham is 10 miles