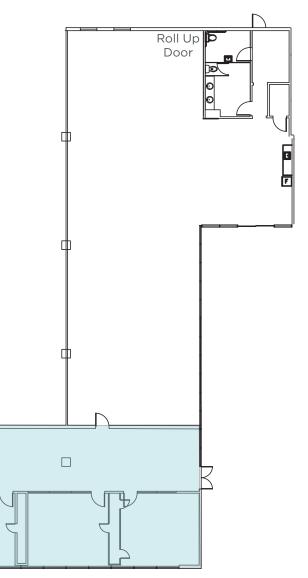

# CENTRAL COURT 37500-37600 CENTRAL COURT, NEWARK, CA

FLOOR PLAN

37500 CENTRAL COURT Ground Floor Industrial/R&D Unit ±5,161 SF

Dropped Ceiling HVAC Office Area (Approx. 25% of leased area)

Scott Dever Managing Director +1 408 615 3457 scott.dever@cushwake.com LIC #01890552