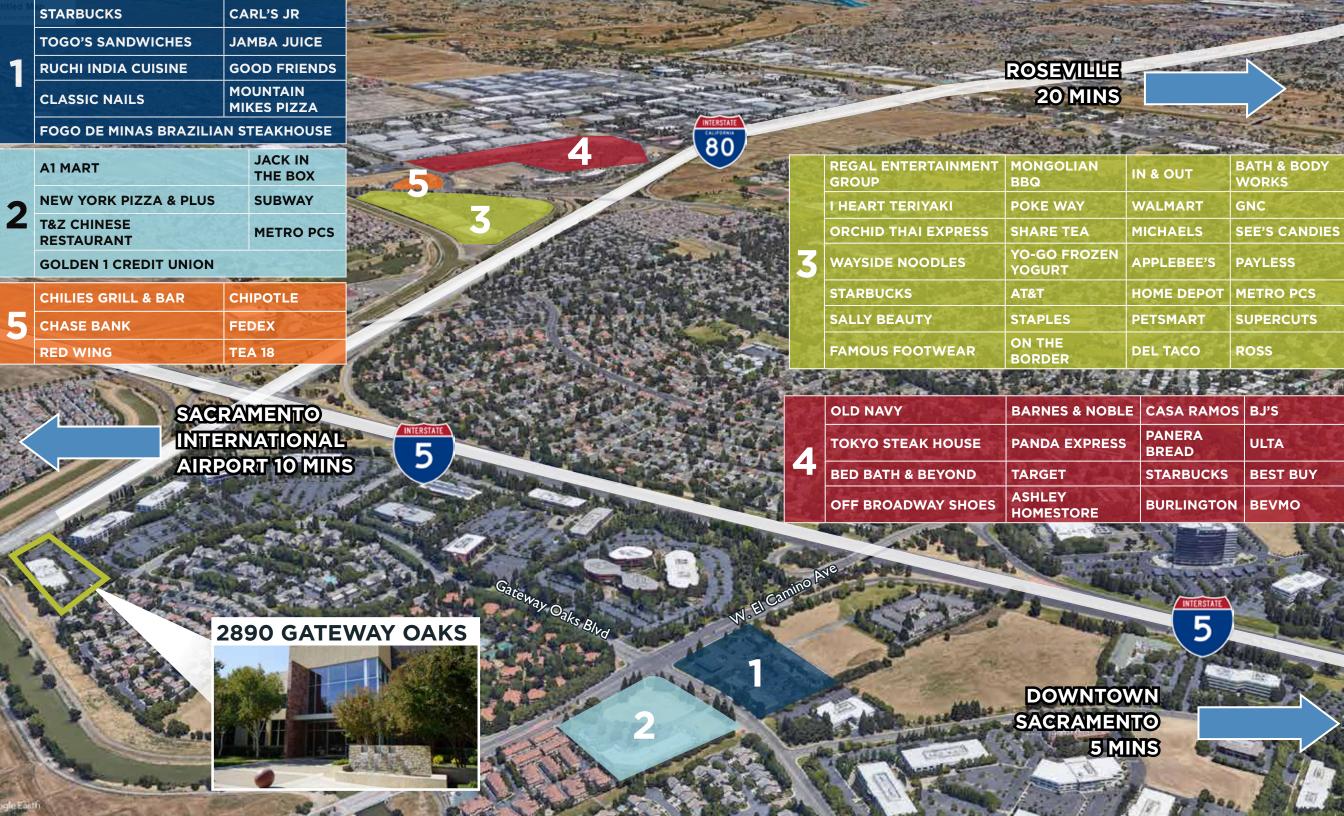

## **Property Highlights**

• Premier location in the thriving South Natomas Submarket

• Convenient access to Interstates 5 and 80

• An approximate 10-minute drive to Capitol Mall and 10 minute drive to Sacramento International Airport

• Easy access to a variety of retail amenities

• On-site Café

• Walking path surrounding the office complex

• 4.00/1,000 SF parking ratio