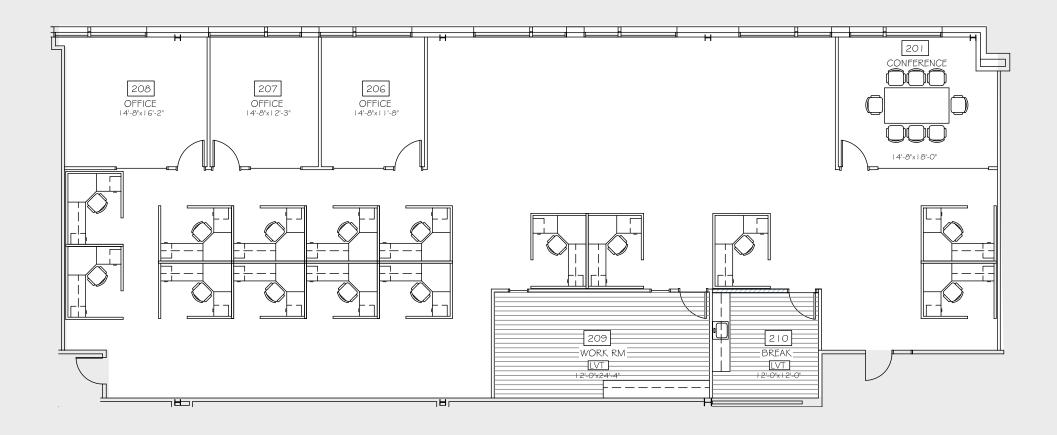

## **Suite 230**

 $\pm 4,\!875\,\mathrm{RSF}$  |  $\$ 2.25\,\mathrm{PSF}\,\mathrm{FSG}$ 