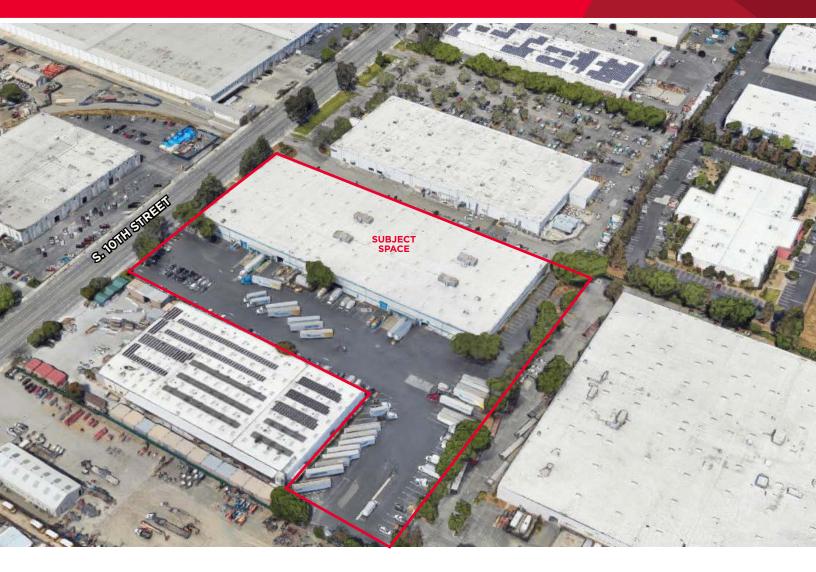

#### **PROPERTY HIGHLIGHTS**

- ±90,000 ±138,000 SF •
- 8 Dock High Doors •
- 4 Grade Level Doors •
- Heavy Power (Call for Info) •
- 24' 26' Clear Height •
- 2 Bathrooms
- ±8,000 SF Office Area

- Available w/ 60 Days Notice •
- Zoned HI
- Tours by Appointment
- Do Not Disturb Tenant
- \$1.10 NNN
- \$0.12 Operating Expenses
- L.E.D. 04/30/2026

2020 SOUTH 10TH STREET San Jose, CA