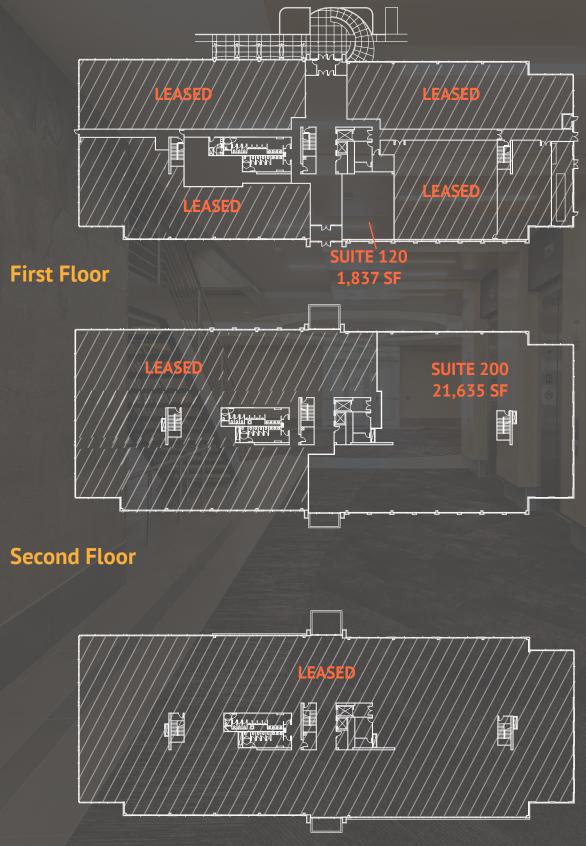

#### WOODLAND SEVEN CORPORATE PARK

7676 Interactive Way, Indianapolis, IN

For Lease Class A Office New Construction

www.woodlandcorporateparkseven.com

1145





### PROPERTY FEATURES-



Woodland Corporate Park Seven is a Class A office building located in Northwest Indianapolis. With more than 118,000 SF, this brand new, high-quality shell offers the ability to customize the space. The efficient rectangular floor plates, large windows and I-465 visibility create a prime office space.

### FLOORPLANS



**Third Floor** 

## PROPERTY SPECS

# LEED FEATURES







Concentra Urgent Care
Woodland Drive KinderCare
Wellfount Pharmacy
Day Early Learning
Dynamark Graphics Group
Custom Med Apothecary
Safedose Pharmacy
Candlewood Suites
Hampton Inn
Courtyard by Marriott
Best Western Plus
TownPlace Suites by Marriott
Hilton Garden Inn
Holiday Inn Express
Residence Inn by Marriott
Glarion Inn & Suites
BMO Harris Bank
FORUM Credit Union
Huntington Bank
Teachers Credit Union
Subway
McDonald's
Hardee's
Starbucks
HotBox Pizza
Jack's Donuts
LePeep

5604 W. 74th Street, Indianapolis, IN 46278 7221 Woodland Drive, Indianapolis, IN 46278 5751 W. 73rd Street, Indianapolis, IN 46278 7210 Zionsville Road, Indianapolis, IN 46278 7210 Zionsville Road, Indianapolis, IN 46268 6005 W. 71st Street, Indianapolis, IN