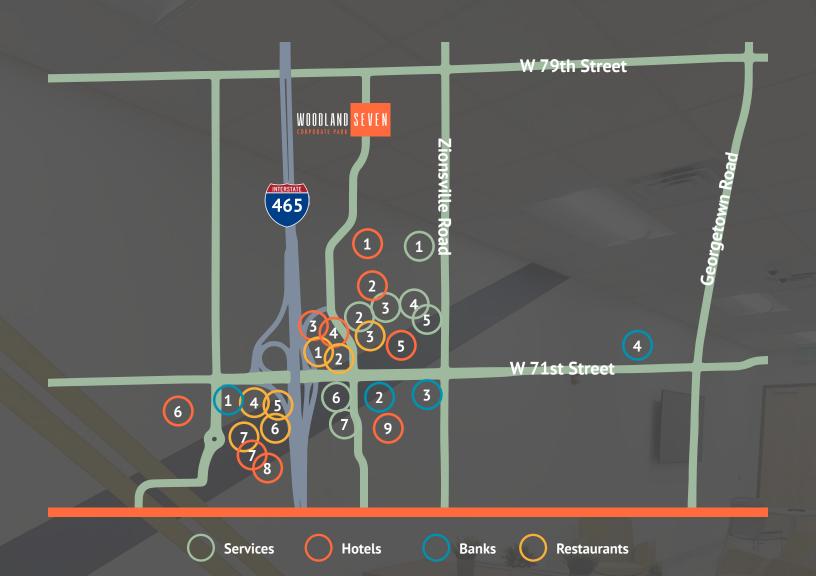

# LEED FEATURES

Concentra Urgent Care
Woodland Drive KinderCare
Wellfount Pharmacy
Day Early Learning
Dynamark Graphics Group
Custom Med Apothecary
Safedose Pharmacy
Candlewood Suites
Hampton Inn
Courtyard by Marriott
Best Western Plus
TownPlace Suites by Marriott
Hilton Garden Inn
Holiday Inn Express
Residence Inn by Marriott
Glarion Inn & Suites
BMO Harris Bank
FORUM Credit Union
Huntington Bank
Teachers Credit Union
Subway
McDonald's
Hardee's
Starbucks
HotBox Pizza
Jack's Donuts
LePeep

5604 W. 74th Street, Indianapolis, IN 46278 7221 Woodland Drive, Indianapolis, IN 46278 5751 W. 73rd Street, Indianapolis, IN 46278 7210 Zionsville Road, Indianapolis, IN 46278 7210 Zionsville Road, Indianapolis, IN 46268 6005 W. 71st Street, Indianapolis, IN 46278 6970 Corporate Drive, Indianapolis, IN 46278 7455 Woodland Drive, Indianapolis, IN 46278 726 Woodland Drive, Indianapolis, IN 46278 720 Woodland Drive, Indianapolis, IN 46278 720 Woodland Drive, Indianapolis, IN 46278 6930 Intech Boulevard, Indianapolis, IN 46278 6930 Intech Boulevard, Indianapolis, IN 46278 6240 Intech Commons Drive, Indianapolis, IN 46278 6240 Intech Commons Drive, Indianapolis, IN 46278 6410 Intech Commons Drive, Indianapolis, IN 46278 6320 Urist Street, Indianapolis, IN 46278 6320 Intech Commons Drive, Indianapolis, IN 46278 6335 Intech Commons Drive, Indianapolis, IN 46278 6335 Intech Commons Drive, Indianapolis, IN 46278