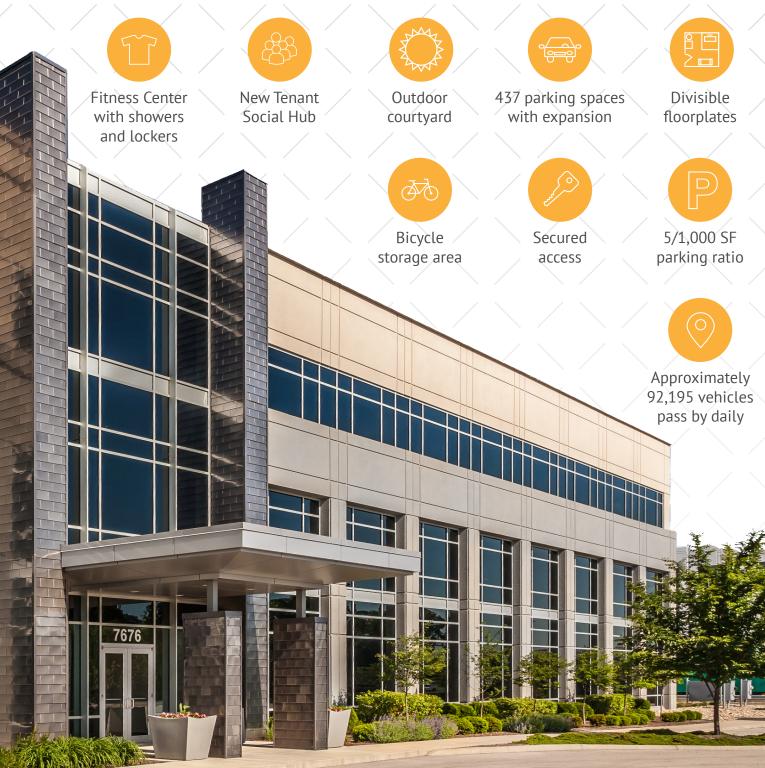

### PROPERTY FEATURES-

Woodland Corporate Park Seven is a Class A office building located in Northwest Indianapolis. With more than 118,000 SF, this brand new, high-quality shell offers the ability to customize the space. The efficient rectangular floor plates, large windows and I-465 visibility create a prime office space.

## PROPERTY SPECS