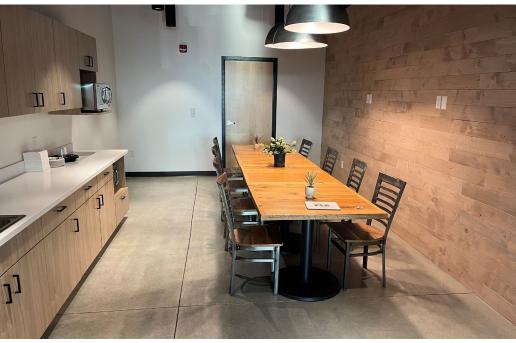

## **BUILDING HIGHLIGHTS**

- 7,791 RSF
- Flexible Sublease Term
- Virtual tour
- Newly built-out space
- Brand new furniture available
- First floor—lobby exposure
- Corner suite with extensive glass line
- On site fitness center with showers & lockers, tenant social hub, outdoor courtyard, bicycle storage area