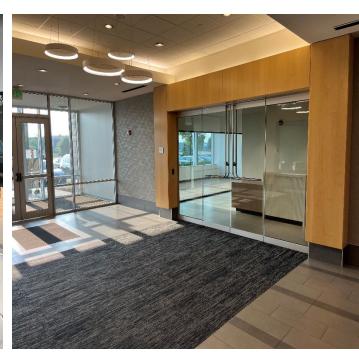

## **BUILDING HIGHLIGHTS**

- 7,791 RSF
- Flexible Sublease Term
- Virtual tour
- Newly built-out space
- Brand new furniture available
- First floor—lobby exposure
- Corner suite with extensive glass line
- On site fitness center with showers & lockers, tenant social hub, outdoor courtyard, bicycle storage area