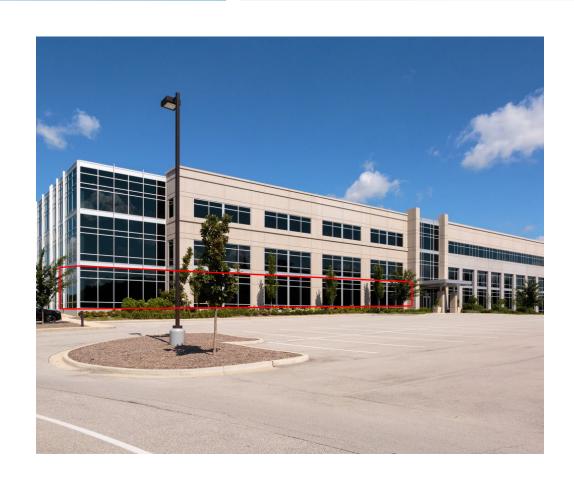

## **BUILDING HIGHLIGHTS**

- 7,791 RSF
- Flexible Sublease Term
- Virtual tour
- Newly built-out space
- Brand new furniture available
- First floor—lobby exposure
- Corner suite with extensive glass line
- On site fitness center with showers & lockers, tenant social hub, outdoor courtyard, bicycle storage area