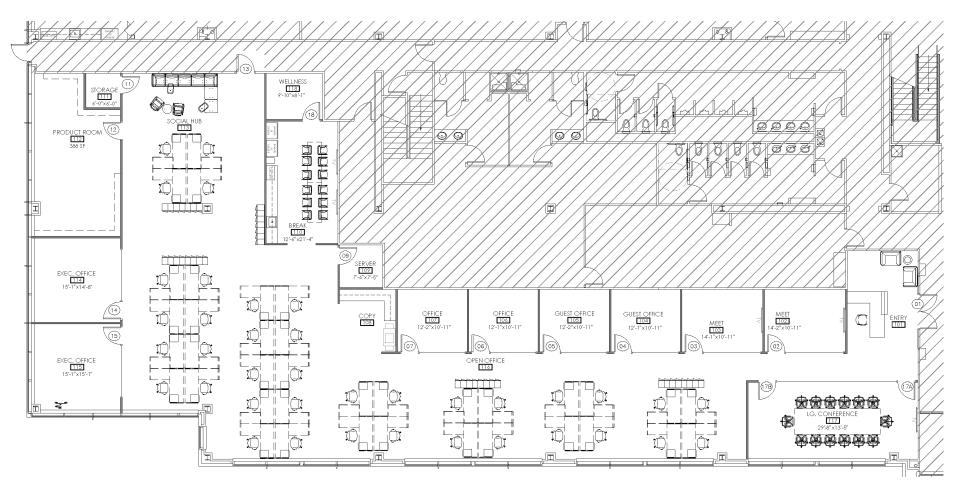

## **FLOOR PLAN**

7,791 RSF

## **BUILDING HIGHLIGHTS**

- 7,791 RSF
- Flexible Sublease Term
- Virtual tour
- Newly built-out space
- Brand new furniture available
- First floor—lobby exposure
- Corner suite with extensive glass line
- On site fitness center with showers & lockers, tenant social hub, outdoor courtyard, bicycle storage area