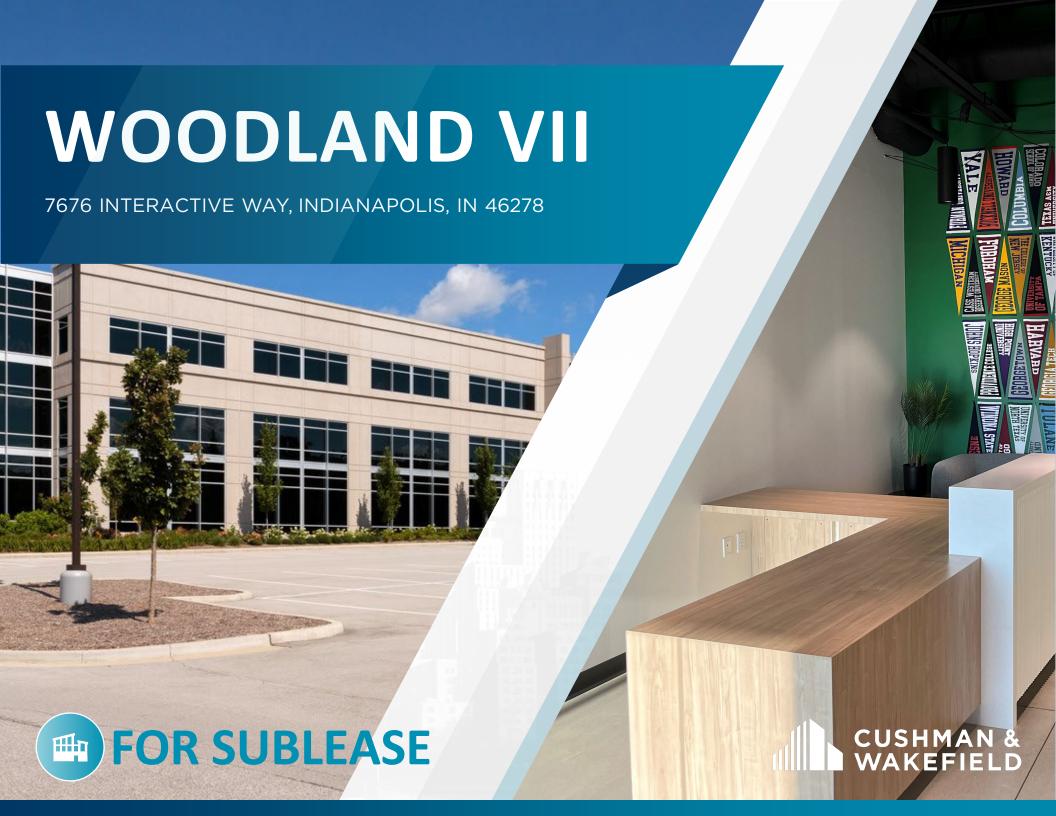

## **FLOOR PLAN**

7,791 RSF

## **BUILDING HIGHLIGHTS**

- 7,791 RSF
- Flexible Sublease Term
- Virtual tour
- Newly built-out space
- Brand new furniture available
- First floor—lobby exposure
- Corner suite with extensive glass line
- On site fitness center with showers & lockers, tenant social hub, outdoor courtyard, bicycle storage area