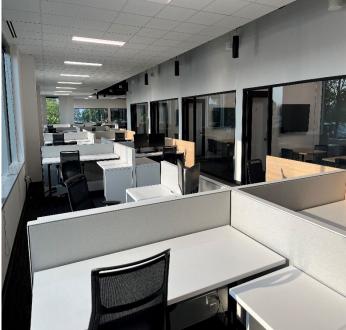

## **BUILDING HIGHLIGHTS**

- 7,791 RSF
- Flexible Sublease Term
- Virtual tour
- Newly built-out space
- Brand new furniture available
- First floor—lobby exposure
- Corner suite with extensive glass line
- On site fitness center with showers & lockers, tenant social hub, outdoor courtyard, bicycle storage area