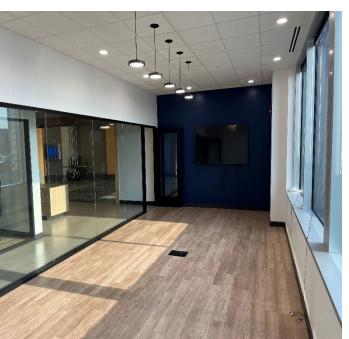

## **BUILDING HIGHLIGHTS**

- 7,791 RSF
- Flexible Sublease Term
- Virtual tour
- Newly built-out space
- Brand new furniture available
- First floor—lobby exposure
- Corner suite with extensive glass line
- On site fitness center with showers & lockers, tenant social hub, outdoor courtyard, bicycle storage area