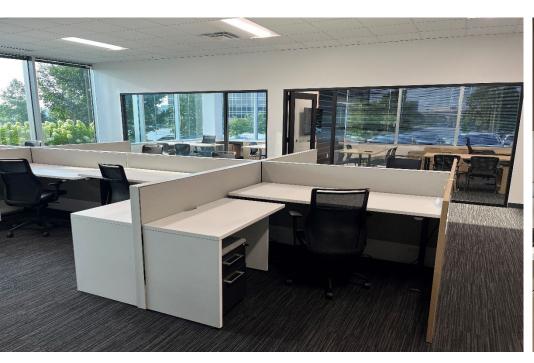

## **BUILDING HIGHLIGHTS**

- 7,791 RSF
- Flexible Sublease Term
- Virtual tour
- Newly built-out space
- Brand new furniture available
- First floor—lobby exposure
- Corner suite with extensive glass line
- On site fitness center with showers & lockers, tenant social hub, outdoor courtyard, bicycle storage area