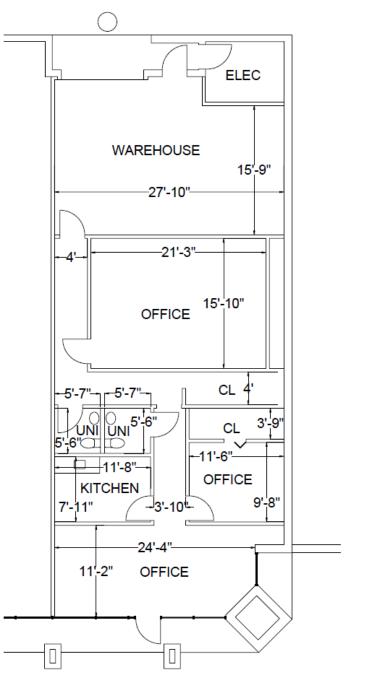

### Suite G – 2,092 SF

### Suíte G – 2,092 SF

- 621 SF warehouse
- One drive-in door
- Large conference room or multi-use room
- Two restrooms
- Private office
- Break area