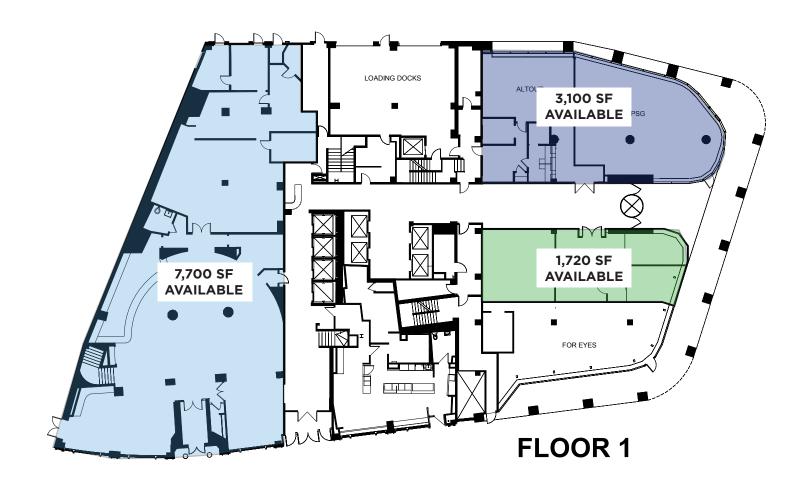

**PREMISES:** 7,770 SF (Street)

3,100 SF (Street) 1,720 SF (Street)

**AVAILABLE:** Immediately

**LOCATION:** Downtown

AREA TENANTS: The Palm, Santander, Bank of America, For Eyes, Starbucks, Chipotle, Long's Jeweler