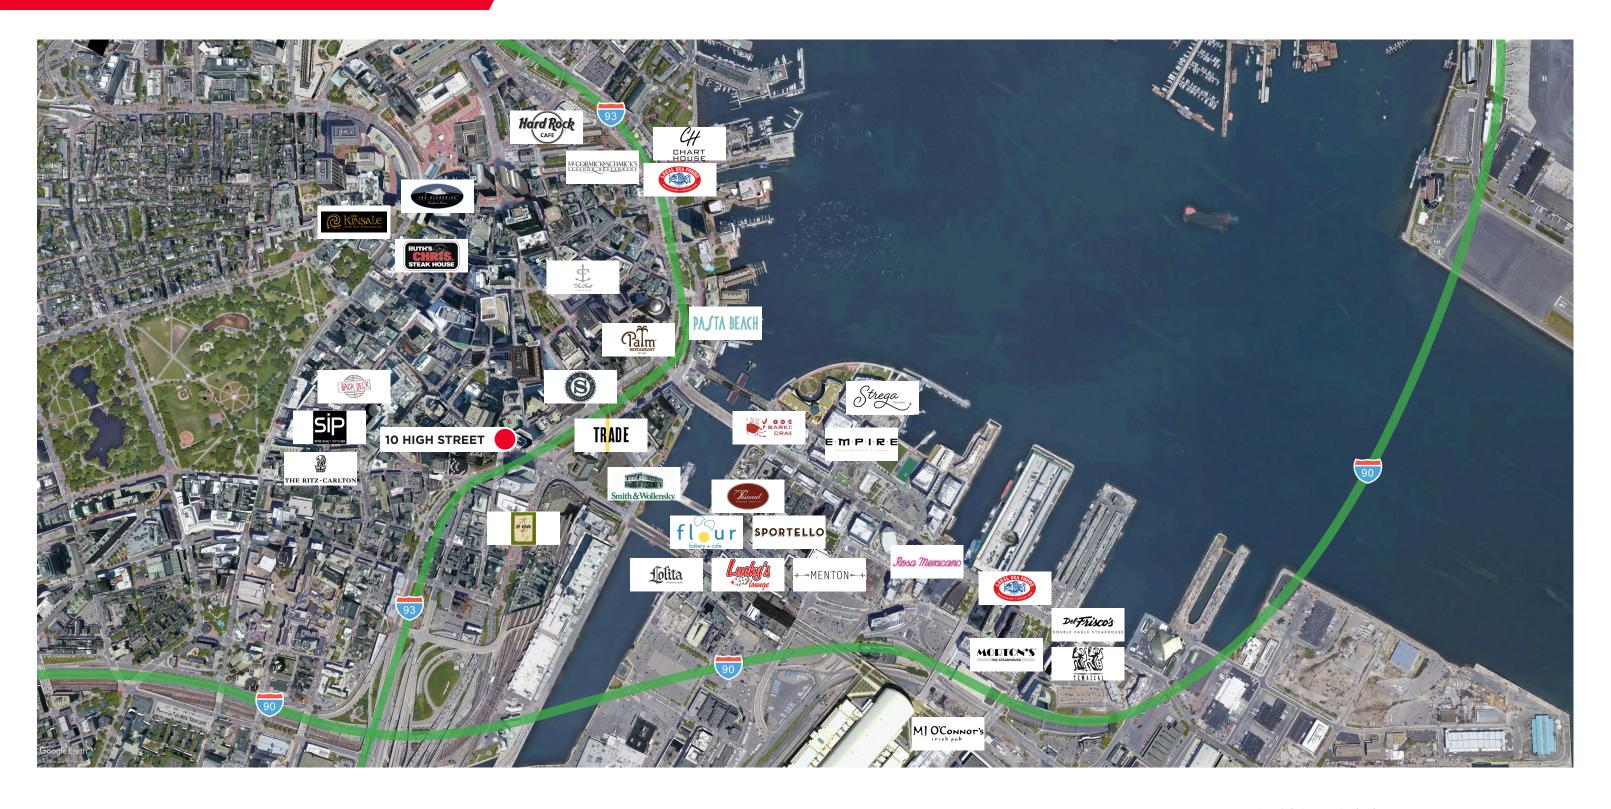

Boston's premier restaurant/retail location is in the heart of Downtown Boston. 10 High Street is strategically located at the entrance of the Central Business District and one block from the entrance to the Seaport and South Station.

• Tremendous foot traffic

• Highly visible corner location

• 29.8 million SF of office space within 5-minute walk