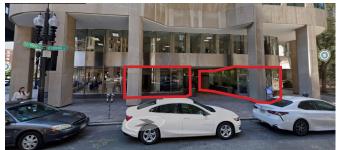

**PREMISES:** 7,770 SF (Street)

3,100 SF (Street) 1,720 SF (Street)

**AVAILABLE:** Immediately

**LOCATION:** Downtown

AREA TENANTS: The Palm, Santander, Bank of America, For Eyes, Starbucks, Chipotle, Long's Jeweler