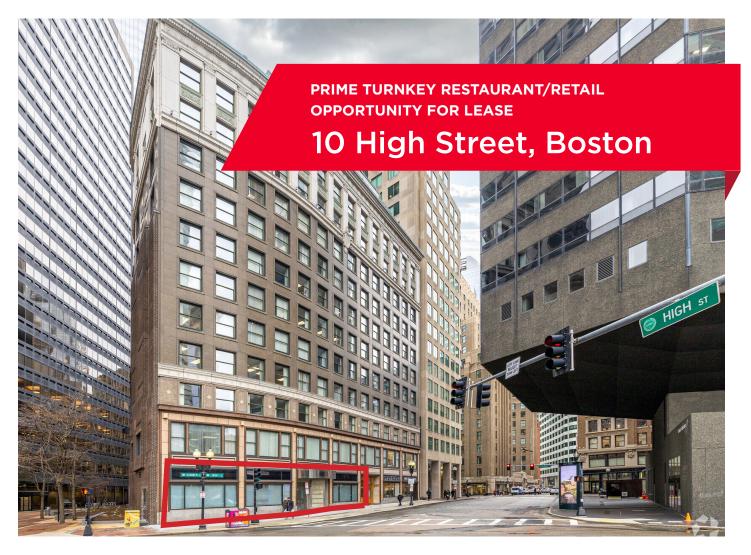

Boston's premier restaurant/retail location is in the heart of Downtown Boston. 10 High Street is strategically located at the entrance of the Central Business District and one block from the entrance to the Seaport and South Station.

**COMMENTS:** • Established restaurant location for 35 years

• Major entry point into the Central Business District for South Station T riders, commuter rail and Amtrak passengers, exiting Mass Pike and 93 Expressway vehicles

• Tremendous foot traffic

• Highly visible corner location

• 29.8 million SF of office space within 5-minute walk