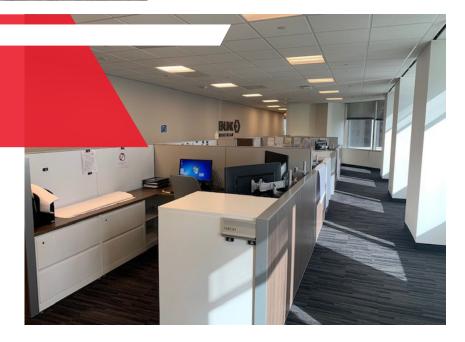

## About the BUILDING

Premises

• Suite 1500 - 15,498

Fulbright Tower presents a unique opportunity in the recently revitalized Houston Center. The building provides access to the adjacent central greenspace with outdoor seating, 200,000 square feet of retail space and 7,500 square feet of conference facilities, and a large state-of-the-art fitness center.



### Option A: CONCEPTUAL FLOOR PLAN



#### Break Room Concept



#### Office/Huddle Area Concept





### Option B: FLOOR PLAN



Break Room





Training Room

Open Office Area



# LOCATION

Situated amongst 10 hotels within a 2-minute walk, 2 blocks from Discovery Green Park, with multiple fast and casual dining options with close walkability. Located less than 6 blocks from Purple/Green/Red Line.