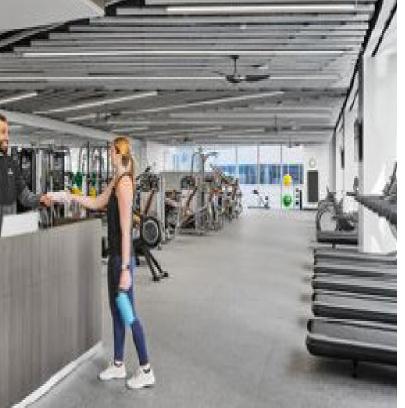

## About the BUILDING

Premises

• Suite 1500 - 15,498

Fulbright Tower presents a unique opportunity in the recently revitalized Houston Center. The building provides access to the adjacent central greenspace with outdoor seating, 200,000 square feet of retail space and 7,500 square feet of conference facilities, and a large state-of-the-art fitness center.