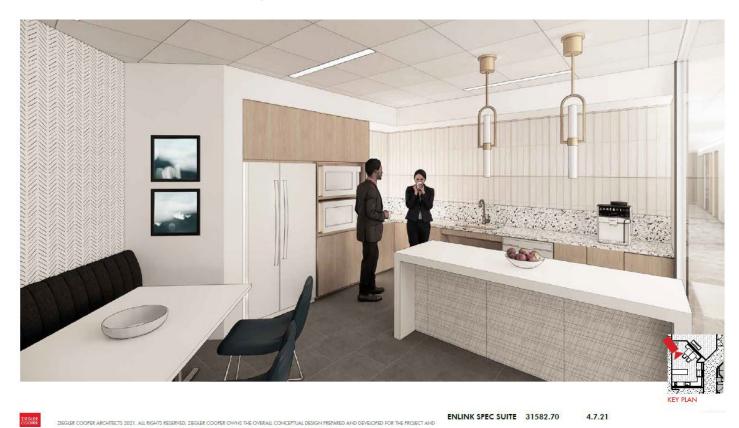

## About the BUILDING

Premises

• Suite 1500 - 15,498

Fulbright Tower presents a unique opportunity in the recently revitalized Houston Center. The building provides access to the adjacent central greenspace with outdoor seating, 200,000 square feet of retail space and 7,500 square feet of conference facilities, and a large state-of-the-art fitness center.



### Option A: CONCEPTUAL FLOOR PLAN



#### Break Room Concept



#### Office/Huddle Area Concept





### Option B: FLOOR PLAN



Break Room





Training Room

Open Office Area



# LOCATION

Situated amongst 10 hotels within a 2-minute walk, 2 blocks from Discovery Green Park, with multiple fast and casual dining options with close walkability. Located less than 6 blocks from Purple/Green/Red Line.