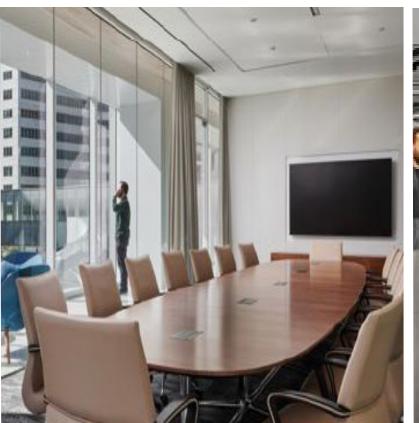

## About the BUILDING

Premises

• Suite 1500 - 15,498

Fulbright Tower presents a unique opportunity in the recently revitalized Houston Center. The building provides access to the adjacent central greenspace with outdoor seating, 200,000 square feet of retail space and 7,500 square feet of conference facilities, and a large state-of-the-art fitness center.