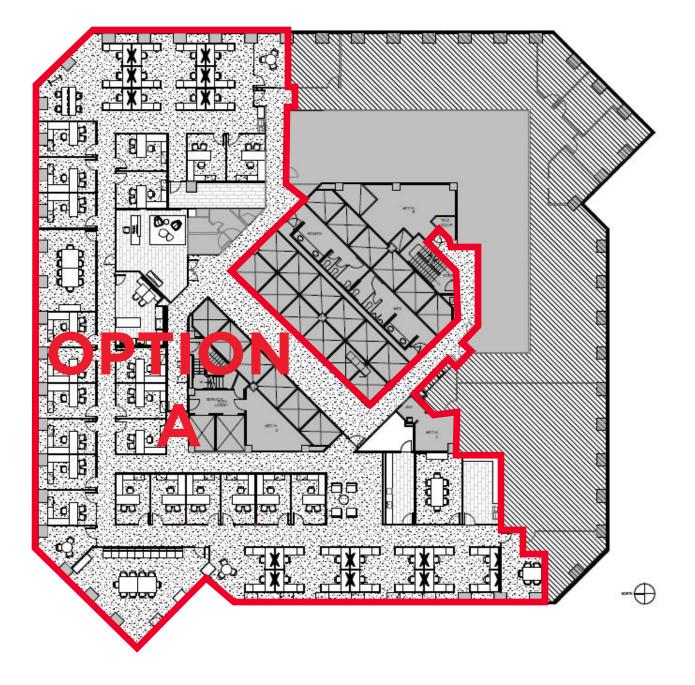

## About the BUILDING

Premises

• Suite 1500 - 15,498

Fulbright Tower presents a unique opportunity in the recently revitalized Houston Center. The building provides access to the adjacent central greenspace with outdoor seating, 200,000 square feet of retail space and 7,500 square feet of conference facilities, and a large state-of-the-art fitness center.



### Option A: CONCEPTUAL FLOOR PLAN



#### Break Room Concept



#### Office/Huddle Area Concept





### Option B: FLOOR PLAN



Break Room





Training Room

Open Office Area



# LOCATION

Situated amongst 10 hotels within a 2-minute walk, 2 blocks from Discovery Green Park, with multiple fast and casual dining options with close walkability. Located less than 6 blocks from Purple/Green/Red Line.