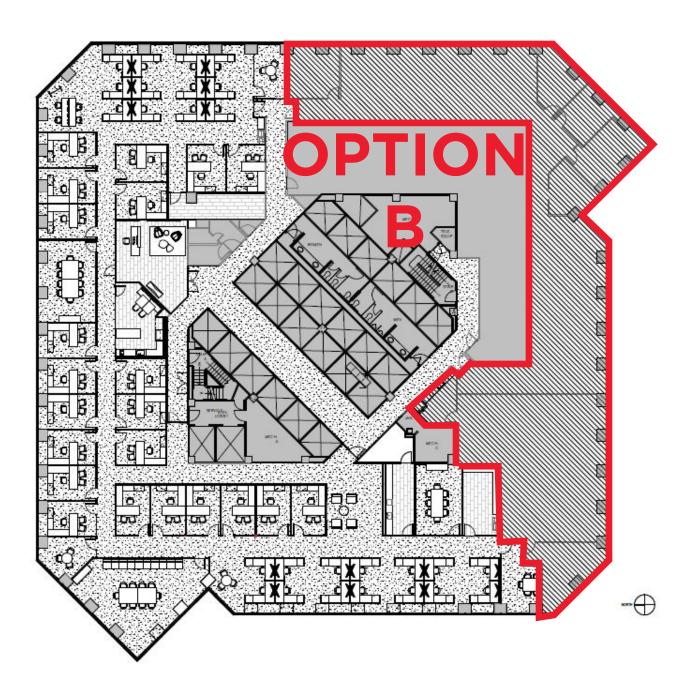

## About the BUILDING

Premises

• Suite 1500 - 15,498

Fulbright Tower presents a unique opportunity in the recently revitalized Houston Center. The building provides access to the adjacent central greenspace with outdoor seating, 200,000 square feet of retail space and 7,500 square feet of conference facilities, and a large state-of-the-art fitness center.



### Option A: CONCEPTUAL FLOOR PLAN



#### Break Room Concept



#### Office/Huddle Area Concept





### Option B: FLOOR PLAN



Break Room





Training Room

Open Office Area



# LOCATION

Situated amongst 10 hotels within a 2-minute walk, 2 blocks from Discovery Green Park, with multiple fast and casual dining options with close walkability. Located less than 6 blocks from Purple/Green/Red Line.