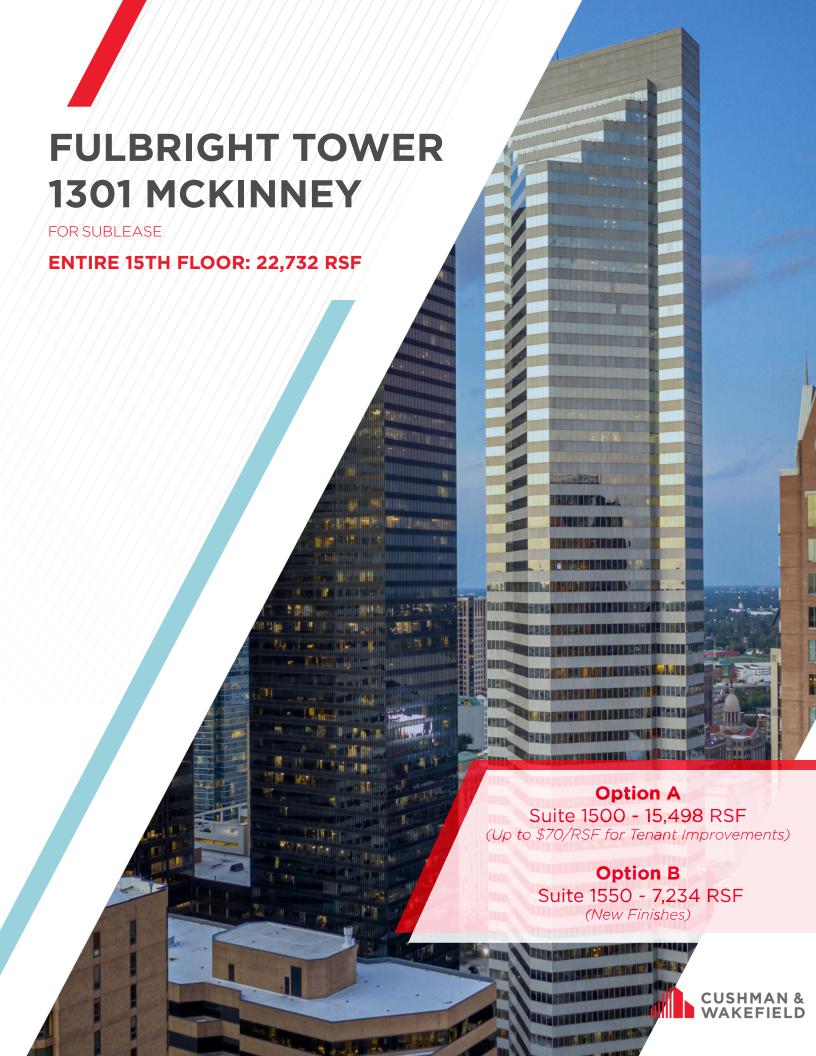

## About the BUILDING

Premises

• Suite 1500 - 15,498

Fulbright Tower presents a unique opportunity in the recently revitalized Houston Center. The building provides access to the adjacent central greenspace with outdoor seating, 200,000 square feet of retail space and 7,500 square feet of conference facilities, and a large state-of-the-art fitness center.