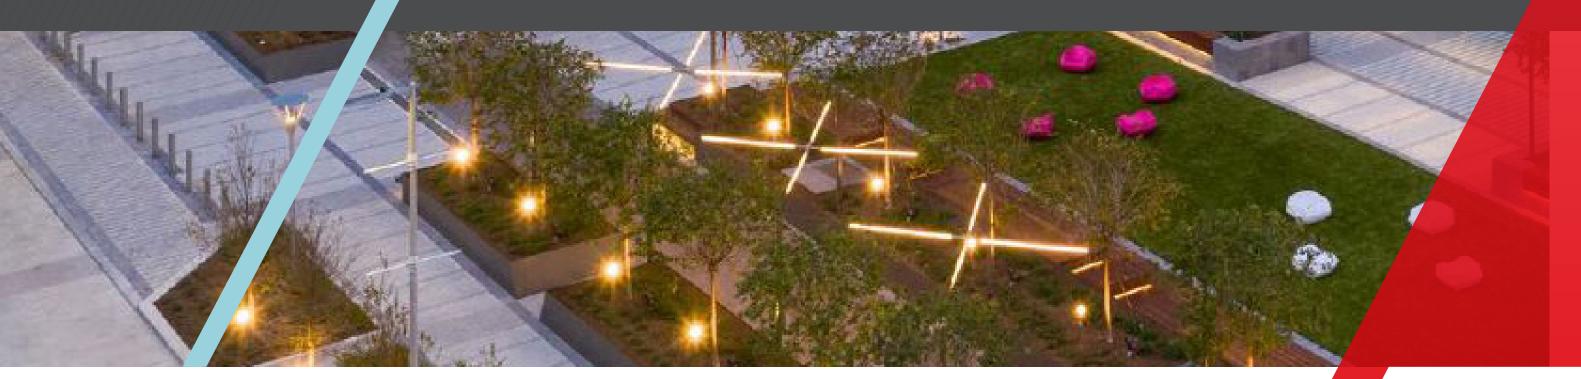

## About the BUILDING

Premises

• Suite 1500 - 15,498

Fulbright Tower presents a unique opportunity in the recently revitalized Houston Center. The building provides access to the adjacent central greenspace with outdoor seating, 200,000 square feet of retail space and 7,500 square feet of conference facilities, and a large state-of-the-art fitness center.

# LOCATION

Situated amongst 10 hotels within a 2-minute walk, 2 blocks from Discovery Green Park, with multiple fast and casual dining options with close walkability. Located less than 6 blocks from Purple/Green/Red Line.