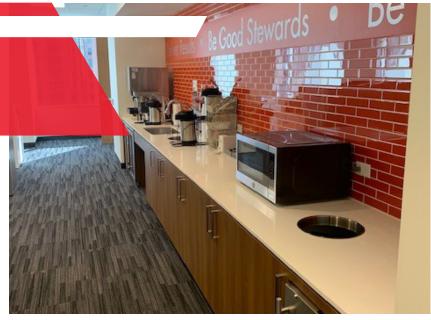

## About the BUILDING

Premises

• Suite 1500 - 15,498

Fulbright Tower presents a unique opportunity in the recently revitalized Houston Center. The building provides access to the adjacent central greenspace with outdoor seating, 200,000 square feet of retail space and 7,500 square feet of conference facilities, and a large state-of-the-art fitness center.



### Option A: CONCEPTUAL FLOOR PLAN



#### Break Room Concept



#### Office/Huddle Area Concept





### Option B: FLOOR PLAN



Break Room





Training Room

Open Office Area



# LOCATION

Situated amongst 10 hotels within a 2-minute walk, 2 blocks from Discovery Green Park, with multiple fast and casual dining options with close walkability. Located less than 6 blocks from Purple/Green/Red Line.