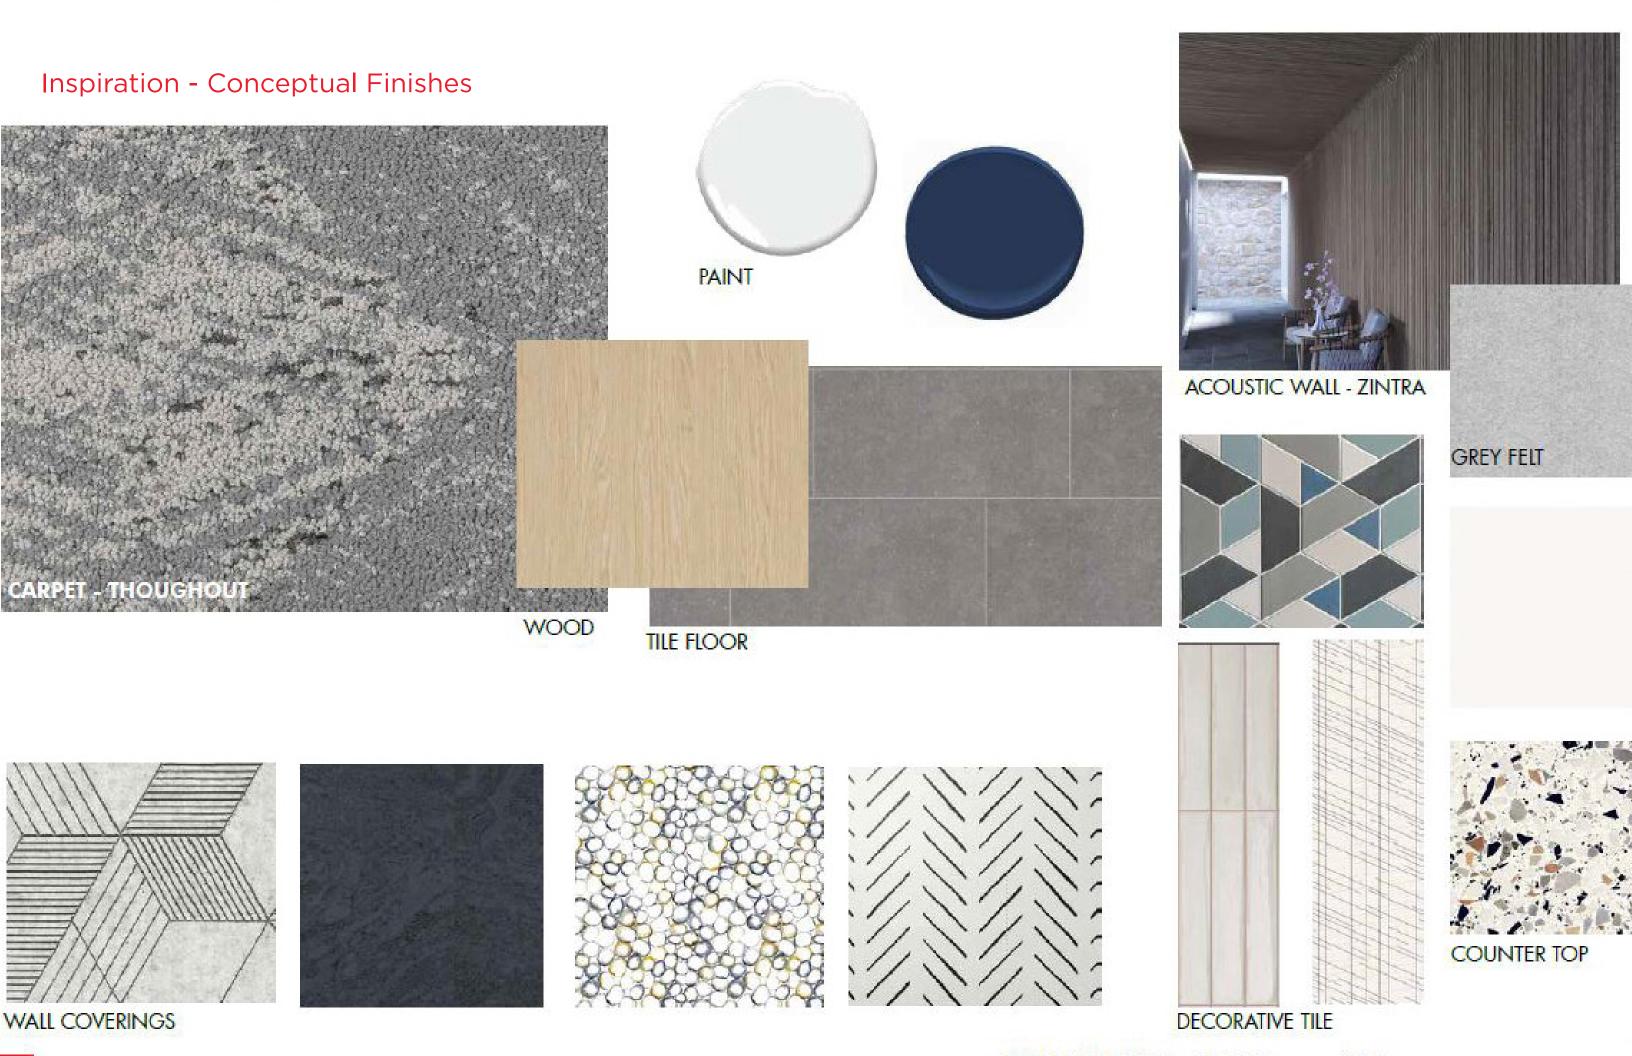

## About the BUILDING

Premises

• Suite 1500 - 15,498

Fulbright Tower presents a unique opportunity in the recently revitalized Houston Center. The building provides access to the adjacent central greenspace with outdoor seating, 200,000 square feet of retail space and 7,500 square feet of conference facilities, and a large state-of-the-art fitness center.



### Option A: CONCEPTUAL FLOOR PLAN



#### Break Room Concept



#### Office/Huddle Area Concept





### Option B: FLOOR PLAN



Break Room





Training Room

Open Office Area



# LOCATION

Situated amongst 10 hotels within a 2-minute walk, 2 blocks from Discovery Green Park, with multiple fast and casual dining options with close walkability. Located less than 6 blocks from Purple/Green/Red Line.