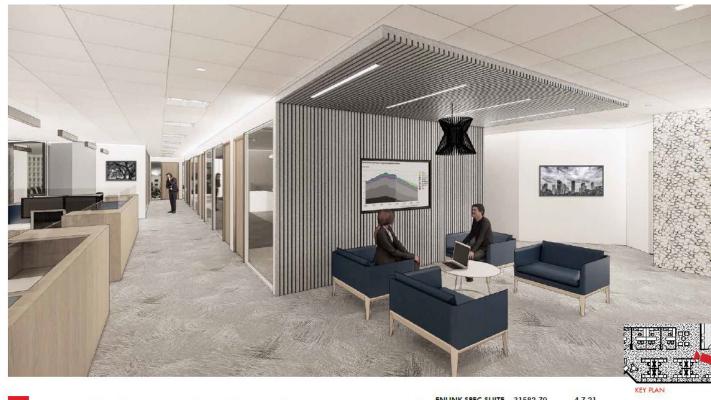

## About the BUILDING

Premises

• Suite 1500 - 15,498

Fulbright Tower presents a unique opportunity in the recently revitalized Houston Center. The building provides access to the adjacent central greenspace with outdoor seating, 200,000 square feet of retail space and 7,500 square feet of conference facilities, and a large state-of-the-art fitness center.



### Option A: CONCEPTUAL FLOOR PLAN



#### Break Room Concept



#### Office/Huddle Area Concept





### Option B: FLOOR PLAN



Break Room





Training Room

Open Office Area



# LOCATION

Situated amongst 10 hotels within a 2-minute walk, 2 blocks from Discovery Green Park, with multiple fast and casual dining options with close walkability. Located less than 6 blocks from Purple/Green/Red Line.