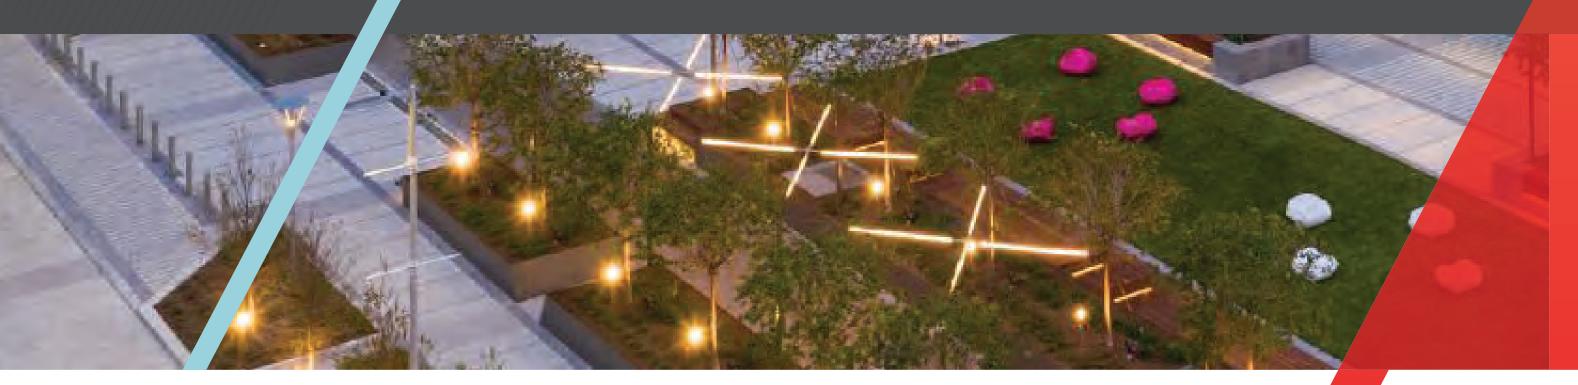

## About the BUILDING

improve the Premises

• Suite 1500B

Fulbright Tower presents a unique opportunity in the recently revitalized Houston Center. The building provides access to the adjacent central greenspace with outdoor seating, 200,000 square feet of retail space and 7,500 square feet of conference facilities, and a large state-of-the-art fitness center.