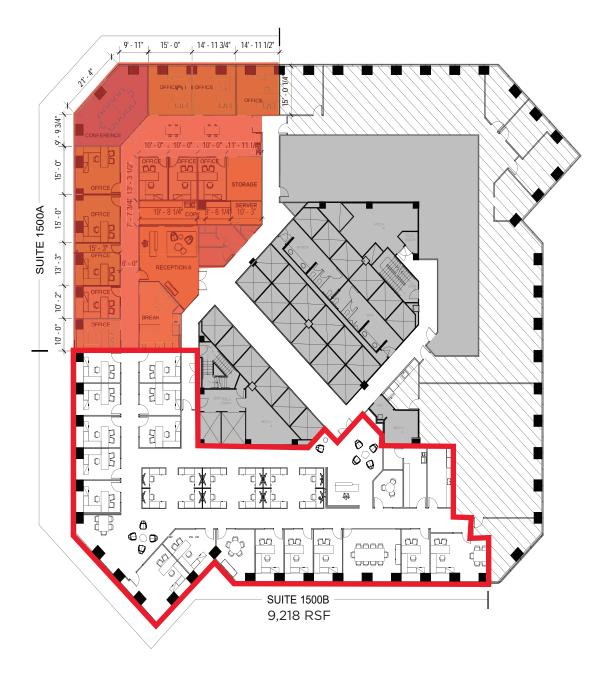

## About the BUILDING

improve the Premises

• Suite 1500B

Fulbright Tower presents a unique opportunity in the recently revitalized Houston Center. The building provides access to the adjacent central greenspace with outdoor seating, 200,000 square feet of retail space and 7,500 square feet of conference facilities, and a large state-of-the-art fitness center.



### Suite 1500B: CONCEPTUAL FLOOR PLAN



#### Break Room Concept



#### Office/Huddle Area Concept



### Suite 1550: FLOOR PLAN



Break Room





Training Room

Open Office Area



### Inspiration - Conceptual Finishes PAINT ACOUSTIC WALL - ZINTRA GREY FELT WOOD TILE FLOOR COUNTER TOP WALL COVERINGS DECORATIVE TILE

# LOCATION

Situated amongst 10 hotels within a 2-minute walk, 2 blocks from Discovery Green Park, with multiple fast and casual dining options with close walkability. Located less than 6 blocks from Purple/Green/Red Line.