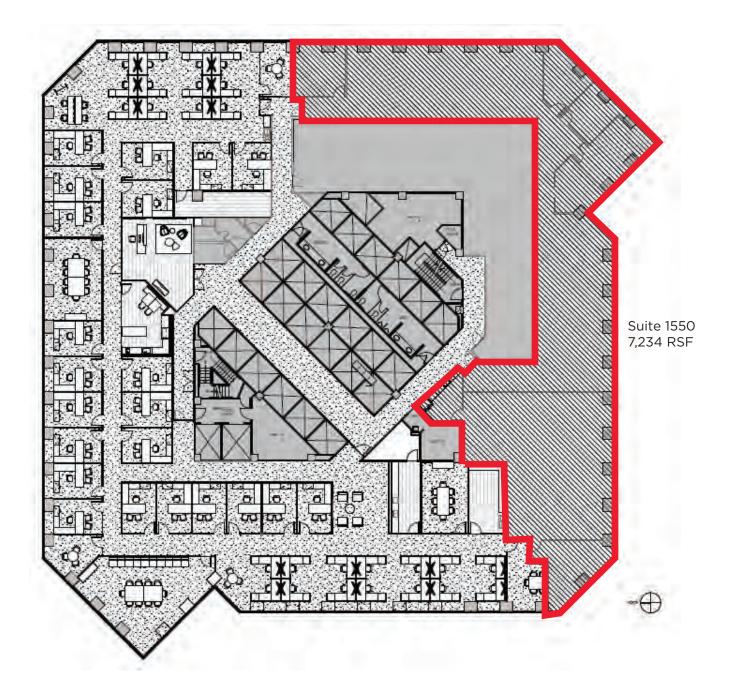

## About the BUILDING

improve the Premises

• Suite 1500B

Fulbright Tower presents a unique opportunity in the recently revitalized Houston Center. The building provides access to the adjacent central greenspace with outdoor seating, 200,000 square feet of retail space and 7,500 square feet of conference facilities, and a large state-of-the-art fitness center.



### Suite 1500B: CONCEPTUAL FLOOR PLAN



#### Break Room Concept



#### Office/Huddle Area Concept



### Suite 1550: FLOOR PLAN



Break Room





Training Room

Open Office Area



### Inspiration - Conceptual Finishes PAINT ACOUSTIC WALL - ZINTRA GREY FELT WOOD TILE FLOOR COUNTER TOP WALL COVERINGS DECORATIVE TILE

# LOCATION

Situated amongst 10 hotels within a 2-minute walk, 2 blocks from Discovery Green Park, with multiple fast and casual dining options with close walkability. Located less than 6 blocks from Purple/Green/Red Line.