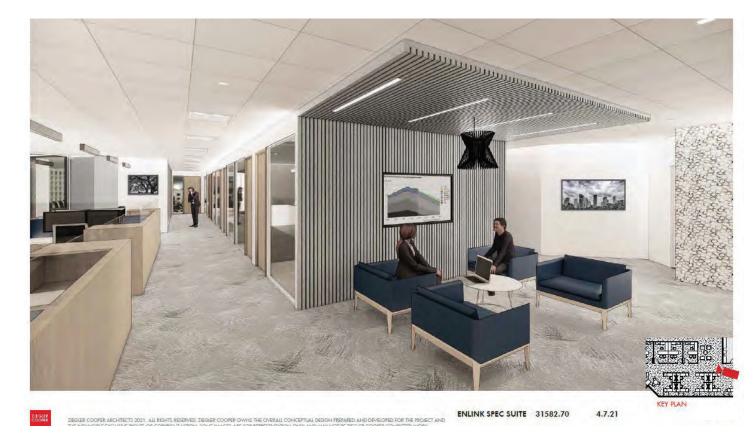

## About the BUILDING

improve the Premises

• Suite 1500B

Fulbright Tower presents a unique opportunity in the recently revitalized Houston Center. The building provides access to the adjacent central greenspace with outdoor seating, 200,000 square feet of retail space and 7,500 square feet of conference facilities, and a large state-of-the-art fitness center.



### Suite 1500B: CONCEPTUAL FLOOR PLAN



#### Break Room Concept



#### Office/Huddle Area Concept



### Suite 1550: FLOOR PLAN



Break Room





Training Room

Open Office Area



### Inspiration - Conceptual Finishes PAINT ACOUSTIC WALL - ZINTRA GREY FELT WOOD TILE FLOOR COUNTER TOP WALL COVERINGS DECORATIVE TILE

# LOCATION

Situated amongst 10 hotels within a 2-minute walk, 2 blocks from Discovery Green Park, with multiple fast and casual dining options with close walkability. Located less than 6 blocks from Purple/Green/Red Line.