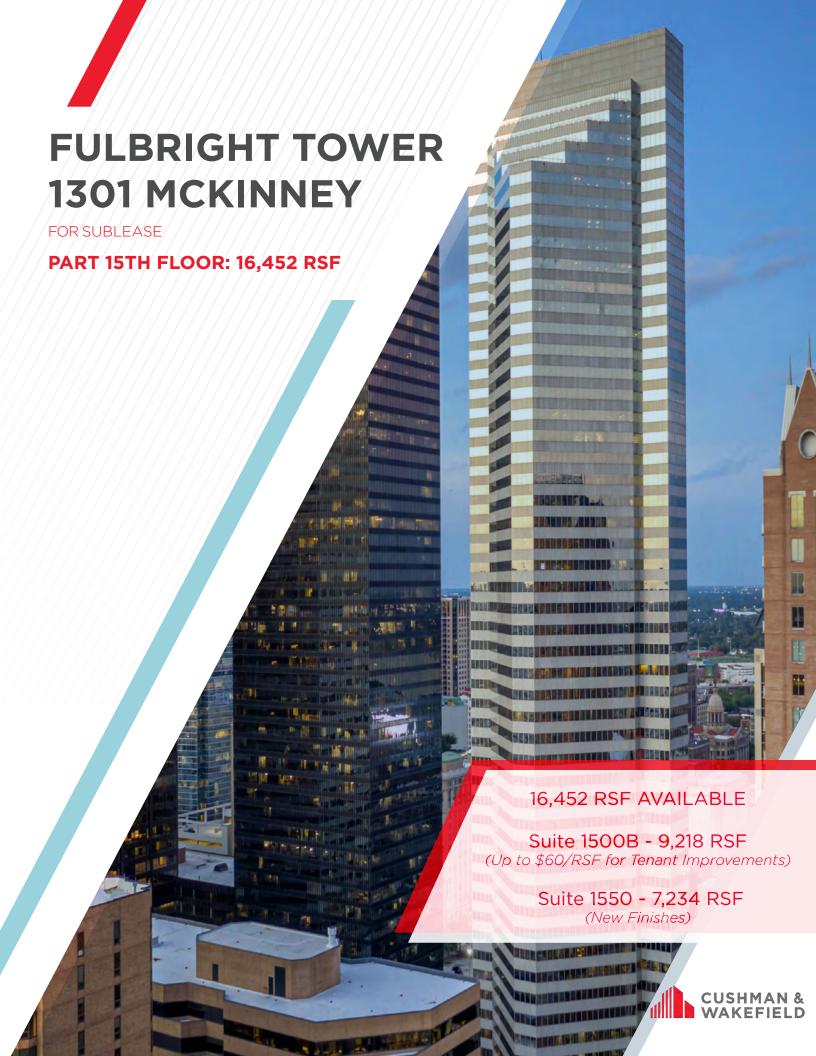

## About the BUILDING

improve the Premises

• Suite 1500B

Fulbright Tower presents a unique opportunity in the recently revitalized Houston Center. The building provides access to the adjacent central greenspace with outdoor seating, 200,000 square feet of retail space and 7,500 square feet of conference facilities, and a large state-of-the-art fitness center.