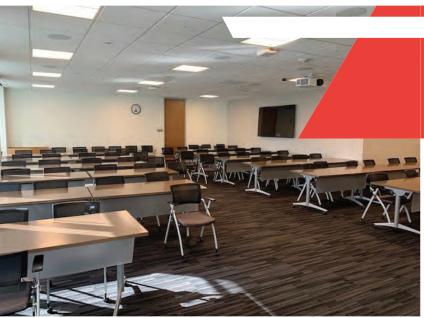

## About the BUILDING

improve the Premises

• Suite 1500B

Fulbright Tower presents a unique opportunity in the recently revitalized Houston Center. The building provides access to the adjacent central greenspace with outdoor seating, 200,000 square feet of retail space and 7,500 square feet of conference facilities, and a large state-of-the-art fitness center.



### Suite 1500B: CONCEPTUAL FLOOR PLAN



#### Break Room Concept



#### Office/Huddle Area Concept



### Suite 1550: FLOOR PLAN



Break Room





Training Room

Open Office Area



### Inspiration - Conceptual Finishes PAINT ACOUSTIC WALL - ZINTRA GREY FELT WOOD TILE FLOOR COUNTER TOP WALL COVERINGS DECORATIVE TILE

# LOCATION

Situated amongst 10 hotels within a 2-minute walk, 2 blocks from Discovery Green Park, with multiple fast and casual dining options with close walkability. Located less than 6 blocks from Purple/Green/Red Line.