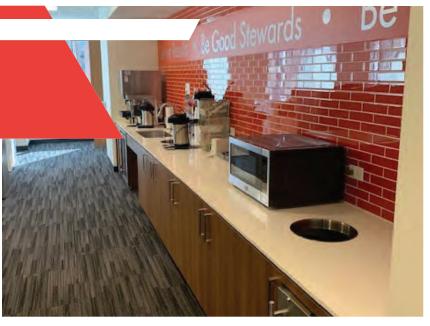

## About the BUILDING

improve the Premises

• Suite 1500B

Fulbright Tower presents a unique opportunity in the recently revitalized Houston Center. The building provides access to the adjacent central greenspace with outdoor seating, 200,000 square feet of retail space and 7,500 square feet of conference facilities, and a large state-of-the-art fitness center.



### Suite 1500B: CONCEPTUAL FLOOR PLAN



#### Break Room Concept



#### Office/Huddle Area Concept



### Suite 1550: FLOOR PLAN



Break Room





Training Room

Open Office Area



### Inspiration - Conceptual Finishes PAINT ACOUSTIC WALL - ZINTRA GREY FELT WOOD TILE FLOOR COUNTER TOP WALL COVERINGS DECORATIVE TILE

# LOCATION

Situated amongst 10 hotels within a 2-minute walk, 2 blocks from Discovery Green Park, with multiple fast and casual dining options with close walkability. Located less than 6 blocks from Purple/Green/Red Line.