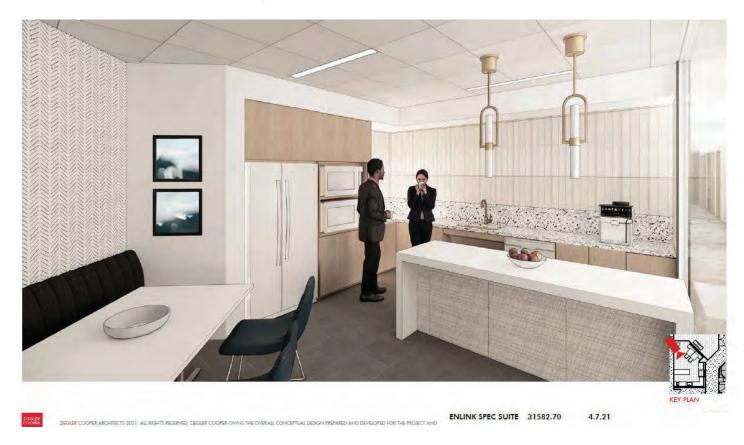

## About the BUILDING

improve the Premises

• Suite 1500B

Fulbright Tower presents a unique opportunity in the recently revitalized Houston Center. The building provides access to the adjacent central greenspace with outdoor seating, 200,000 square feet of retail space and 7,500 square feet of conference facilities, and a large state-of-the-art fitness center.



### Suite 1500B: CONCEPTUAL FLOOR PLAN



#### Break Room Concept



#### Office/Huddle Area Concept



### Suite 1550: FLOOR PLAN



Break Room





Training Room

Open Office Area



### Inspiration - Conceptual Finishes PAINT ACOUSTIC WALL - ZINTRA GREY FELT WOOD TILE FLOOR COUNTER TOP WALL COVERINGS DECORATIVE TILE

# LOCATION

Situated amongst 10 hotels within a 2-minute walk, 2 blocks from Discovery Green Park, with multiple fast and casual dining options with close walkability. Located less than 6 blocks from Purple/Green/Red Line.