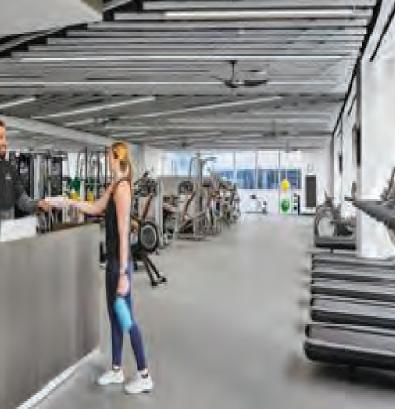

## About the BUILDING

improve the Premises

• Suite 1500B

Fulbright Tower presents a unique opportunity in the recently revitalized Houston Center. The building provides access to the adjacent central greenspace with outdoor seating, 200,000 square feet of retail space and 7,500 square feet of conference facilities, and a large state-of-the-art fitness center.