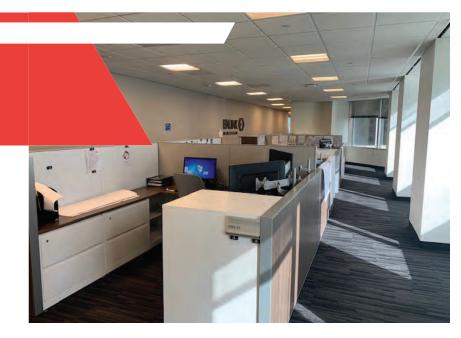

## About the BUILDING

improve the Premises

• Suite 1500B

Fulbright Tower presents a unique opportunity in the recently revitalized Houston Center. The building provides access to the adjacent central greenspace with outdoor seating, 200,000 square feet of retail space and 7,500 square feet of conference facilities, and a large state-of-the-art fitness center.



### Suite 1500B: CONCEPTUAL FLOOR PLAN



#### Break Room Concept



#### Office/Huddle Area Concept



### Suite 1550: FLOOR PLAN



Break Room





Training Room

Open Office Area



### Inspiration - Conceptual Finishes PAINT ACOUSTIC WALL - ZINTRA GREY FELT WOOD TILE FLOOR COUNTER TOP WALL COVERINGS DECORATIVE TILE

# LOCATION

Situated amongst 10 hotels within a 2-minute walk, 2 blocks from Discovery Green Park, with multiple fast and casual dining options with close walkability. Located less than 6 blocks from Purple/Green/Red Line.