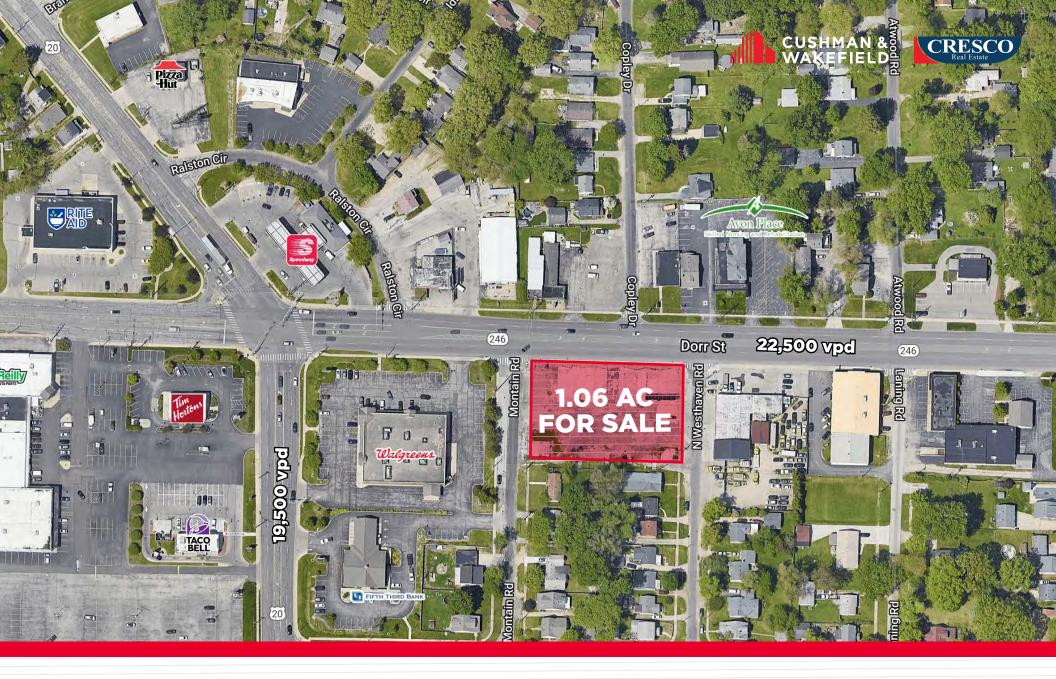

#### **OVERVIEW**

- · Cleared land site for redevelopment
- High traffic counts over 20,000 VPD
- Close proximity to Inverness Golf Club
- Excellent access to I-475

AVAILABLE SPACE
1.06 AC
SALE PRICE
\$400,000