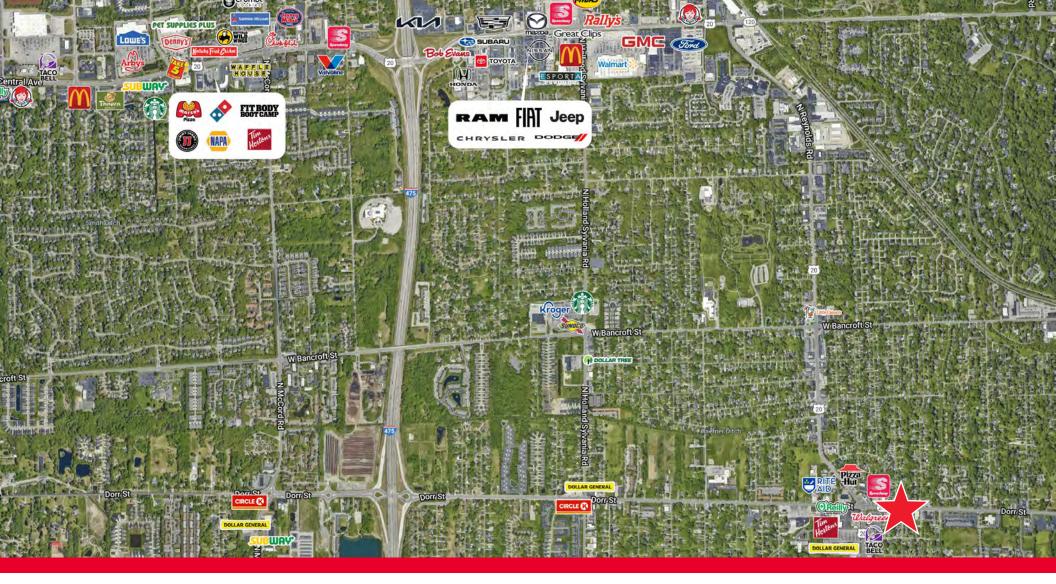

#### **OVERVIEW**

- · Cleared land site for redevelopment
- High traffic counts over 20,000 VPD
- Close proximity to Inverness Golf Club
- Excellent access to I-475

AVAILABLE SPACE
1.06 AC
SALE PRICE
\$400,000