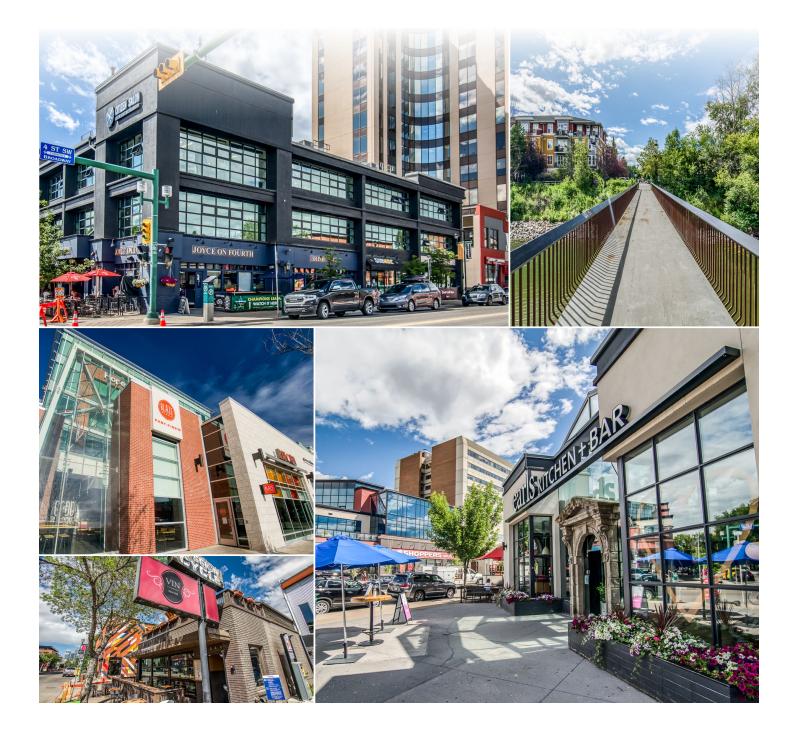

## AREA AMENITIES

- 1. Safeway
- 2. Earls Kitchen + Bar, La Boulangerie Bakery
- **3.** Joyce on 4th, Subway
- 4. VIN Room, BMO, Mucho Burrito, Lululemon
- 5. Starbucks, RBC, OEB Breakfast Co, Phil & Sebastian Coffee
- 6. Mercato, Carino Japanese Italian Kitchen, Aida's Bistro
- 7. Añejo, Blowers & Grafton

- 8. Blaze Pizza, Shokunin
- 9. Scotiabank, TD Canada Trust
- 10. RBC, Petro-Canada
- **11.** MNP Community Sports Centre
- 12. Lindsay Park
- **13.** Earlton Park
- 14. Earl Grey Park
- 15. The Glencoe Club

## **ABOUT THE AREA**

Nestled along the banks of the picturesque Elbow River, Mission stands as one of Calgary's most vibrant and eclectic neighbourhoods. Situated just south of downtown, this historic district blends a rich tapestry of old-world charm with a contemporary urban vibe, creating a dynamic community renowned for its culture, cuisine, and character.

Steeped in history, Mission boasts a diverse architectural landscape, with tree-lined streets adorned by a mix of heritage homes, modern condominiums, and trendy boutiques. The area's historic buildings, dating back to the early 20th century, add a sense of nostalgia and authenticity to its streetscape, providing a glimpse into Calgary's past.

Foodies flock to Mission for its diverse culinary scene, offering an array of dining options to suit every palate. From cozy cafes serving up artisanal coffee to upscale restaurants dishing out innovative cuisine, the neighbourhood is a gastronomic paradise waiting to be explored.

Beyond its cultural and culinary offerings, Mission also boasts ample green spaces and outdoor recreational opportunities. Residents and visitors alike can stroll along the scenic pathways of Lindsay Park, enjoy a leisurely picnic in the sun-dappled Earl Grey Park, or embark on an adventurous paddle along the Elbow River.