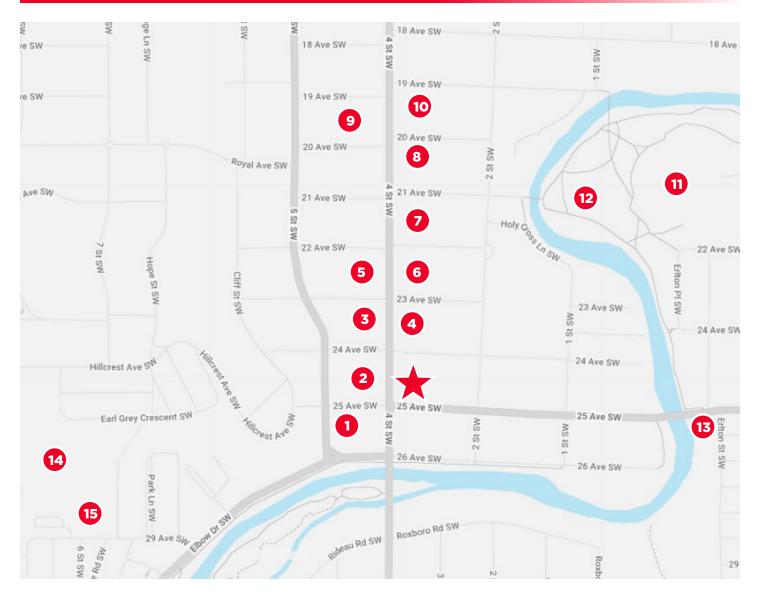

## AREA AMENITIES

- 1. Safeway
- 2. Earls Kitchen + Bar, La Boulangerie Bakery
- **3.** Joyce on 4th, Subway
- 4. VIN Room, BMO, Mucho Burrito, Lululemon
- 5. Starbucks, RBC, OEB Breakfast Co, Phil & Sebastian Coffee
- 6. Mercato, Carino Japanese Italian Kitchen, Aida's Bistro
- 7. Añejo, Blowers & Grafton

- 8. Blaze Pizza, Shokunin
- 9. Scotiabank, TD Canada Trust
- 10. RBC, Petro-Canada
- **11.** MNP Community Sports Centre
- 12. Lindsay Park
- **13.** Earlton Park
- 14. Earl Grey Park
- 15. The Glencoe Club