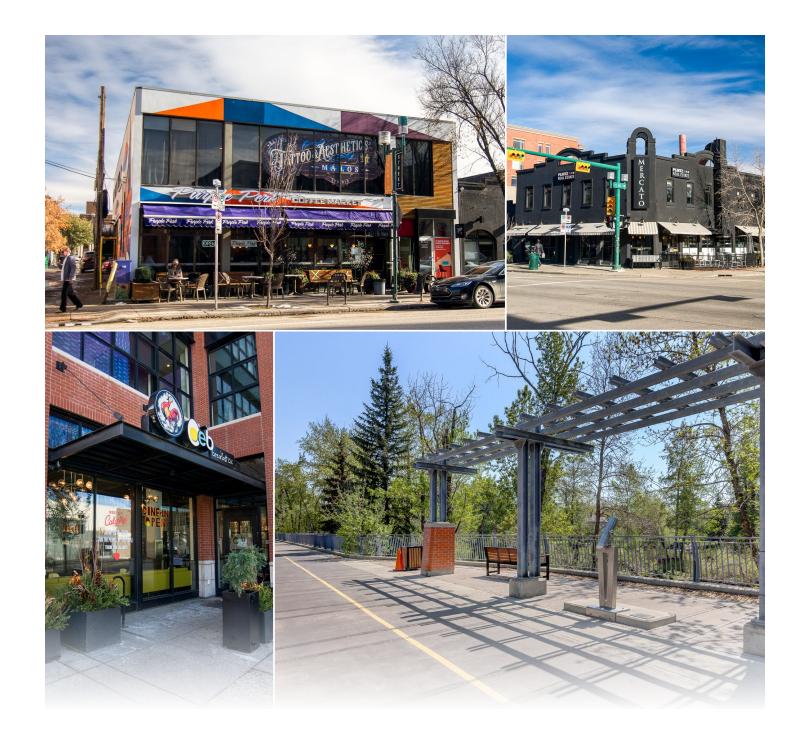

## AREA AMENITIES

- 1. Safeway
- 2. Earls Kitchen + Bar, La Boulangerie Bakery
- **3.** Joyce on 4th, Subway
- 4. VIN Room, BMO, Mucho Burrito, Lululemon
- 5. Starbucks, RBC, OEB Breakfast Co, Phil & Sebastian Coffee
- 6. Mercato, Carino Japanese Italian Kitchen, Aida's Bistro
- 7. Añejo, Blowers & Grafton

- 8. Blaze Pizza, Shokunin
- 9. Scotiabank, TD Canada Trust
- 10. RBC, Petro-Canada
- **11.** MNP Community Sports Centre
- 12. Lindsay Park
- **13.** Earlton Park
- 14. Earl Grey Park
- 15. The Glencoe Club

## **ABOUT THE AREA**

Nestled along the banks of the picturesque Elbow River, Mission stands as one of Calgary's most vibrant and eclectic neighbourhoods. Situated just south of downtown, this historic district blends a rich tapestry of old-world charm with a contemporary urban vibe, creating a dynamic community renowned for its culture, cuisine, and character.

Steeped in history, Mission boasts a diverse architectural landscape, with tree-lined streets adorned by a mix of heritage homes, modern condominiums, and trendy boutiques. The area's historic buildings, dating back to the early 20th century, add a sense of nostalgia and authenticity to its streetscape, providing a glimpse into Calgary's past.

Foodies flock to Mission for its diverse culinary scene, offering an array of dining options to suit every palate. From cozy cafes serving up artisanal coffee to upscale restaurants dishing out innovative cuisine, the neighbourhood is a gastronomic paradise waiting to be explored.