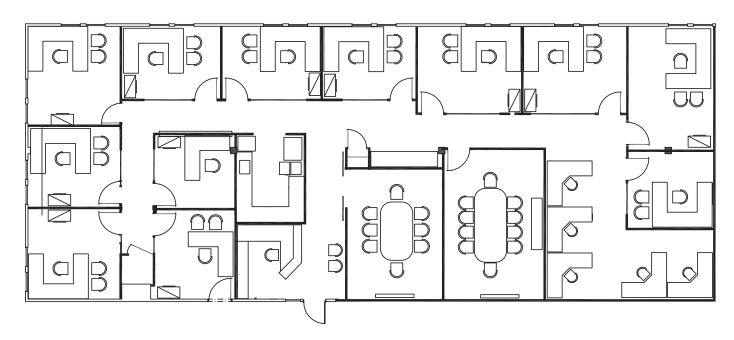

s diverse mix of retail shops, restaurants, cafes, and professional services, all within walking distance.

## **PROPERTY FEATURES**

| Space Available | Suite 270: 4,071 sf                    | Furniture     | Mostly furnished                          |
|-----------------|----------------------------------------|---------------|-------------------------------------------|
| Availability    | (demisable to 2,500 sf)<br>Immediately | Parking       | 7 underground stalls<br>\$300/month/stall |
| Lease Rates     | \$25.00 psf                            | Year Built    | 2003                                      |
| Operating Costs | \$19.15 psf (est. 2024)                | Building Size | 53,307 sf                                 |

## FLOOR PLAN

Suite 270: 4,071 sf (demisable to 2,500 sf)





## AREA AMENITIES



- 1. Safeway
- 2. Earls Kitchen + Bar, La Boulangerie Bakery
- **3.** Joyce on 4th, Subway
- 4. VIN Room, BMO, Mucho Burrito, Lululemon
- 5. Starbucks, RBC, OEB Breakfast Co, Phil & Sebastian Coffee
- 6. Mercato, Carino Japanese Italian Kitchen, Aida's Bistro
- 7. Añejo, Blowers & Grafton

- 8. Blaze Pizza, Shokunin
- 9. Scotiabank, TD Canada Trust
- 10. RBC, Petro-Canada
- **11.** MNP Community Sports Centre
- 12. Lindsay Park
- **13.** Earlton Park
- 14. Earl Grey Park
- 15. The Glencoe Club



## **ABOUT THE AREA**

Nestled along the banks of the picturesque Elbow River, Mission stands as one of Calgary's most vibrant and eclectic neighbourhoods. Situated just south of downtown, this historic district blends a rich tapestry of old-world charm with a contemporary