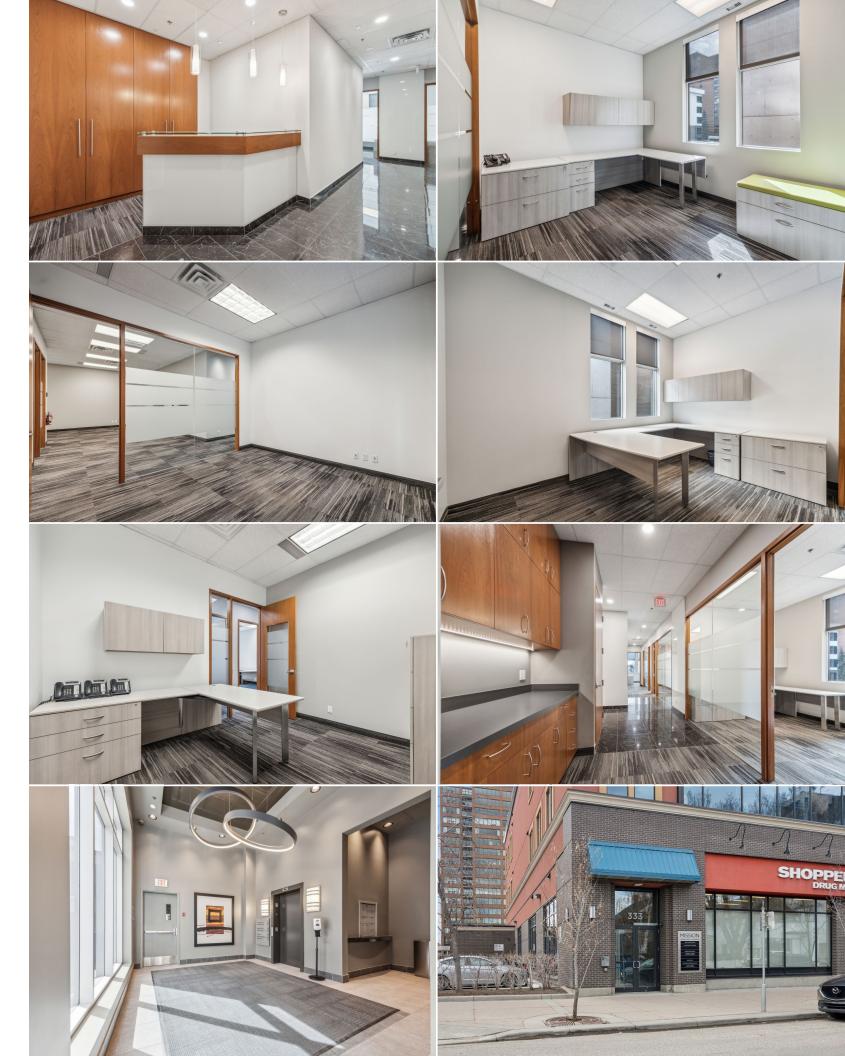

## MOVE IN READY IN MISSION

**333 24 Avenue SW** is situated in the heart of Calgary's vibrant Mission neighbourhood. Located on a prominent street corner, this property enjoys high visibility and foot traffic from 24<sup>th</sup> Avenue SW and 4<sup>th</sup> Street SW. Convenient parking options including spaces in the building's underground and above ground lots, as well as street parking and nearby lots, ensuring easy accessibility for both employees and clients. Join a dynamic community of businesses in Mission, known for its diverse mix of retail shops, restaurants, cafes, and professional services, all within walking distance.

## **PROPERTY FEATURES**

| Space Available | Suite 270: 4,071 sf                    | Furniture     | Mostly furnished                          |
|-----------------|----------------------------------------|---------------|-------------------------------------------|
| Availability    | (demisable to 2,500 sf)<br>Immediately | Parking       | 7 underground stalls<br>\$300/month/stall |
| Lease Rates     | \$25.00 psf                            | Year Built    | 2003                                      |
| Operating Costs | \$19.15 psf (est. 2024)                | Building Size | 53,307 sf                                 |