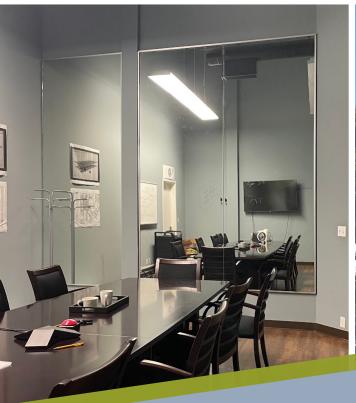

#### **PROPERTY HIGHLIGHTS**

- Unit 12: ±7,200 Total SF
- ±5,000 SF Office
- Storage / Mezzanine: ±2,200 SF
- One (1) Drive-In Door
- HVAC
- Fully Sprinklered
- ADA Restrooms
- Full Kitchen
- Ample Parking
- Bay Views
- Asking Rent: \$2.25 NNN
- Sale Price: \$3,350,000