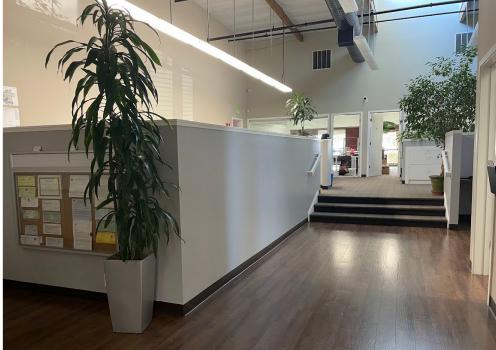

#### **PROPERTY HIGHLIGHTS**

- Unit 12: ±7,200 Total SF
- ±5,000 SF Office
- Storage / Mezzanine: ±2,200 SF
- One (1) Drive-In Door
- HVAC
- Fully Sprinklered
- ADA Restrooms
- Full Kitchen
- Ample Parking
- Bay Views
- Asking Rent: \$2.25 NNN
- Sale Price: \$3,350,000