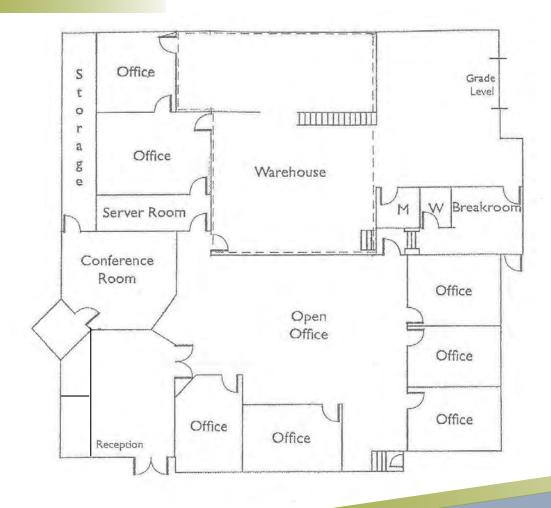

@cushwake.com

+16509312204 andrea.reyes@cushwake.com LIC #02237408

RENTAL OR OTHER CONDITIONS, WITHDRAWAL WITHOUT NOTICE, AND TO ANY SPECIAL LISTING CONDITIONS IMPOSED BY THE PROPERTY OWNER(S). ANY PROJECTIONS, OPINIONS OR ESTIMATES ARE SUBJECT TO UNCERTAINTY AND DO NOT SIGNIFY CURRENT OR FUTURE PROPERTY PERFORMANCE.

# 390 SWIFT AVE, UNIT 12

**SOUTH SAN FRANCISCO, CA** 

#### **PROPERTY HIGHLIGHTS**

- Unit 12: ±7,200 Total SF
- ±5,000 SF Office
- Storage / Mezzanine: ±2,200 SF
- One (1) Drive-In Door
- HVAC
- Fully Sprinklered
- ADA Restrooms
- Full Kitchen
- Ample Parking
- Bay Views
- Asking Rent: \$2.25 NNN
- Sale Price: \$3,350,000



## **390 SWIFT AVE, UNIT 12**

**SOUTH SAN FRANCISCO, CA** 





### **390 SWIFT AVE, UNIT 12**

**SOUTH SAN FRANCISCO, CA** 

#### **FLOOR PLAN**