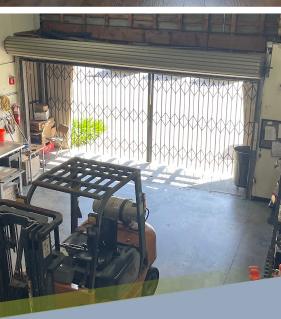

#### **PROPERTY HIGHLIGHTS**

- Unit 12: ±7,200 Total SF
- ±5,000 SF Office
- Storage / Mezzanine: ±2,200 SF
- One (1) Drive-In Door
- HVAC
- Fully Sprinklered
- ADA Restrooms
- Full Kitchen
- Ample Parking
- Bay Views
- Asking Rent: \$2.25 NNN
- Sale Price: \$3,350,000