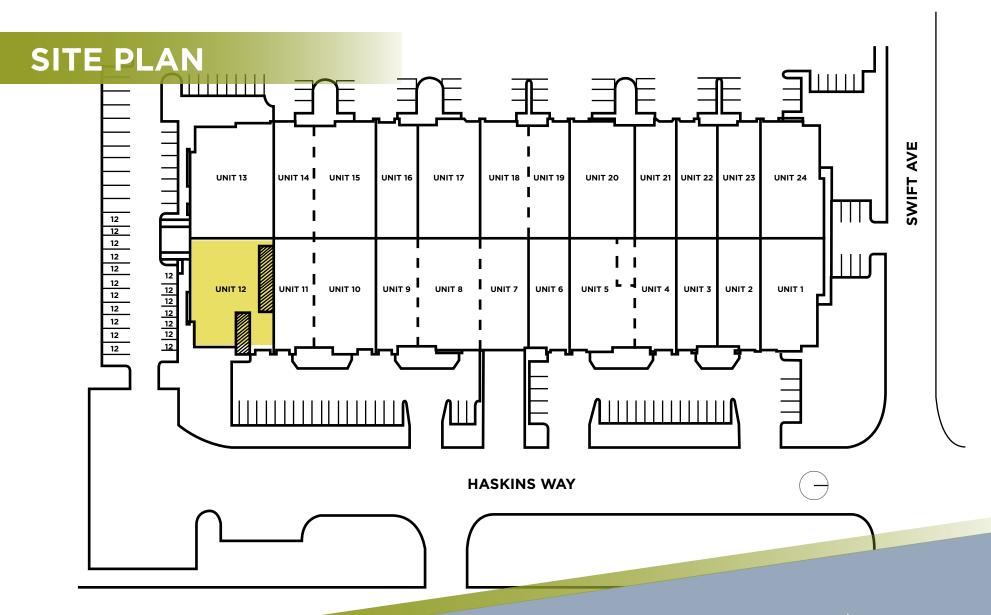

#### **PROPERTY HIGHLIGHTS**

- Unit 12: ±7,200 Total SF
- ±5,000 SF Office
- Storage / Mezzanine: ±2,200 SF
- One (1) Drive-In Door
- HVAC
- Fully Sprinklered
- ADA Restrooms
- Full Kitchen
- Ample Parking
- Bay Views
- Asking Rent: \$2.25 NNN
- Sale Price: \$3,350,000