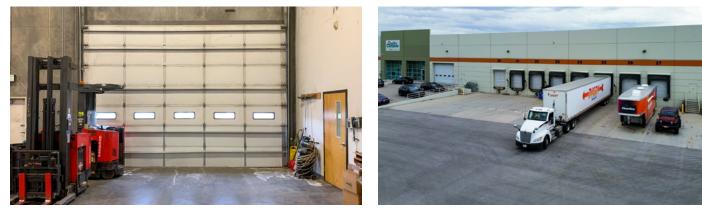

#### **Property Highlights**

- Rate: \$0.70 PSF, NNN
- Size: 40,000 SF
- Office: 1,080 SF
- R&D Room: 1,560 SF
- Columns: 40'x40'
- Clear Height: 30'
- Doors: (1) 20'x14' Ground Level Door
  (8) Dock High Doors
  7-fully dock packages
  (mechanical levelers)
- Master Lease Expiration 4/30/2025