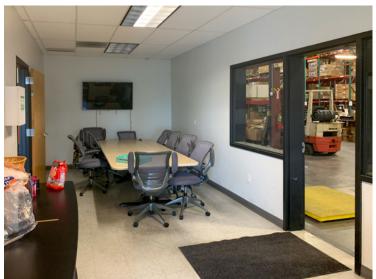

#### **Property Highlights**

- Rate: \$0.70 PSF, NNN
- Size: 40,000 SF
- Office: 1,080 SF
- R&D Room: 1,560 SF
- Columns: 40'x40'
- Clear Height: 30'
- Doors: (1) 20'x14' Ground Level Door
  (8) Dock High Doors
  7-fully dock packages
  (mechanical levelers)
- Master Lease Expiration 4/30/2025