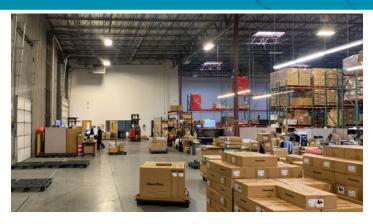

#### **Property Highlights**

- Rate: \$0.70 PSF, NNN
- Size: 40,000 SF
- Office: 1,080 SF
- R&D Room: 1,560 SF
- Columns: 40'x40'
- Clear Height: 30'
- Doors: (1) 20'x14' Ground Level Door
  (8) Dock High Doors
  7-fully dock packages
  (mechanical levelers)
- Master Lease Expiration 4/30/2025