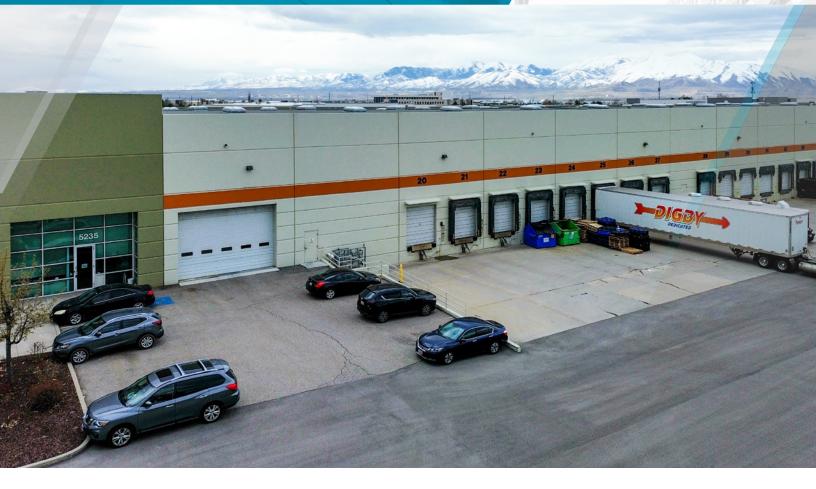

#### **Property Highlights**

- Rate: \$0.70 PSF, NNN
- Size: 40,000 SF
- Office: 1,080 SF
- R&D Room: 1,560 SF
- Columns: 40'x40'
- Clear Height: 30'
- Doors: (1) 20'x14' Ground Level Door
  (8) Dock High Doors
  7-fully dock packages
  (mechanical levelers)
- Master Lease Expiration 4/30/2025