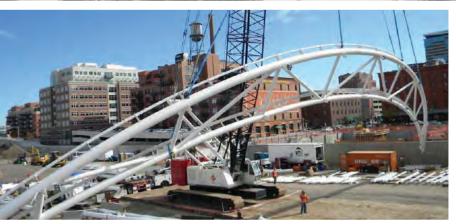

loors
- One car per 1,000 rentable square feet reserved for office space
- Approximately 100 underground parking spaces for visitor parking
- Office floors all have outdoor balcony space
- Unique signage opportunities
- Direct, adjacent access to commuter rail terminal, train to DIA and free Mall Ride
- Close proximity to light rail via pedestrian plaza and underground passenger concourse
- Landmark 16th Street location in the Union Station Neighborhood adjacent to the Historic Station

## ground floor layout



## second floor layout



## third floor layout



## fourth floor layout



## fifth floor layout



# parking level one

## short-term public / visitor parking





#### vehicular routes



#### residential











# neighborhood renderings









# construction photos















# leasing information

CONTINUUM PARTNERS

Office: Dan.Murphy@continuumllc.com | 720.946.4643 (direct) | 303.887.0023 (cell) Todd.Wheeler@cushwake.com | 303.813.6441 (direct) | 303.809.5541 (cell)