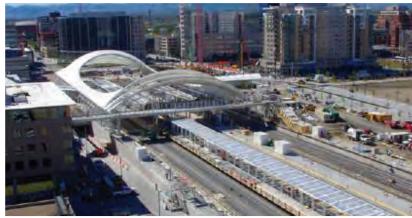

- One car per 1,000 rentable square feet reserved for office space
- Approximately 100 underground parking spaces for visitor parking
- Office floors all have outdoor balcony space
- Unique signage opportunities
- Direct, adjacent access to commuter rail terminal, train to DIA and free Mall Ride
- Close proximity to light rail via pedestrian plaza and underground passenger concourse
- Landmark 16th Street location in the Union Station Neighborhood adjacent to the Historic Station

## ground floor layout



## second floor layout



## third floor layout



## fourth floor layout



## fifth floor layout



# parking level one

## short-term public / visitor parking





#### vehicular routes



#### residential











# neighborhood renderings









# construction photos















# leasing information

CONTINUUM PARTNERS

Office: Dan.Murphy@continuumllc.com | 720.946.4643 (direct) | 303.887.0023 (cell) Todd.Wheeler@cushwake.com | 303.813.6441 (direct) | 303.809.5541 (cell)