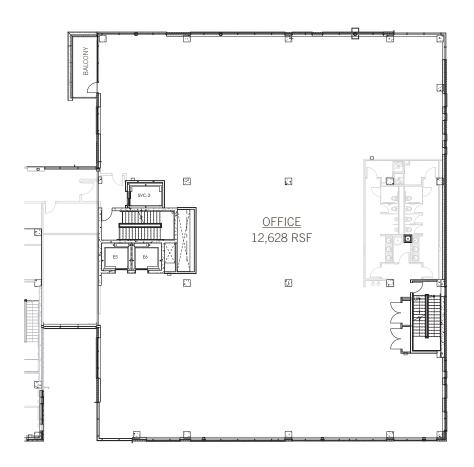

of a block



- Mixed-use two-building format: 11-story, 200-room boutique Kimpton hotel, approximately 5,738 rentable square feet of ground floor retail/ restaurant, and approximately 46,508 rentable square feet of office on four floors
- One car per 1,000 rentable square feet reserved for office space
- Approximately 100 underground parking spaces for visitor parking
- Office floors all have outdoor balcony space
- Unique signage opportunities
- Direct, adjacent access to commuter rail terminal, train to DIA and free Mall Ride
- Close proximity to light rail via pedestrian plaza and underground passenger concourse
- Landmark 16th Street location in the Union Station Neighborhood adjacent to the Historic Station

## ground floor layout



## second floor layout



## third floor layout



## fourth floor layout



## fifth floor layout



# parking level one

## short-term public / visitor parking





#### vehicular routes



#### residential











# neighborhood renderings









# construction photos















# leasing information

CONTINUUM PARTNERS

Office: Dan.Murphy@continuumllc.com | 720.946.4643 (direct) | 303.887.0023 (cell) Todd.Wheeler@cushwake.com | 303.813.6441 (direct) | 303.809.5541 (cell)