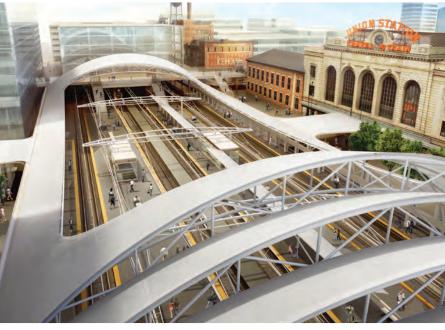

square feet of office on four floors
- One car per 1,000 rentable square feet reserved for office space
- Approximately 100 underground parking spaces for visitor parking
- Office floors all have outdoor balcony space
- Unique signage opportunities
- Direct, adjacent access to commuter rail terminal, train to DIA and free Mall Ride
- Close proximity to light rail via pedestrian plaza and underground passenger concourse
- Landmark 16th Street location in the Union Station Neighborhood adjacent to the Historic Station

## ground floor layout



## second floor layout



## third floor layout



## fourth floor layout



## fifth floor layout



# parking level one

## short-term public / visitor parking





#### vehicular routes



#### residential











# neighborhood renderings









# construction photos















# leasing information

CONTINUUM PARTNERS

Office: Dan.Murphy@continuumllc.com | 720.946.4643 (direct) | 303.887.0023 (cell) Todd.Wheeler@cushwake.com | 303.813.6441 (direct) | 303.809.5541 (cell)