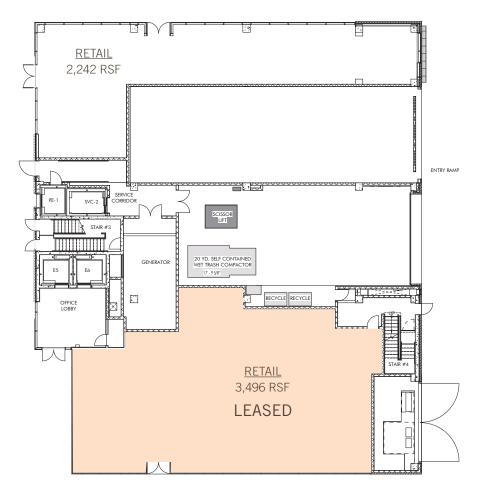

16th & wewatta @ denver union station

## the abc's of a block



- Mixed-use two-building format: 11-story, 200-room boutique Kimpton hotel, approximately 5,738 rentable square feet of ground floor retail/ restaurant, and approximately 46,508 rentable square feet of office on four floors
- One car per 1,000 rentable square feet reserved for office space
- Approximately 100 underground parking spaces for visitor parking
- Office floors all have outdoor balcony space
- Unique signage opportunities
- Direct, adjacent access to commuter rail terminal, train to DIA and free Mall Ride
- Close proximity to light rail via pedestrian plaza and underground passenger concourse
- Landmark 16th Street location in the Union Station Neighborhood adjacent to the Historic Station

## ground floor layout



## second floor layout



## third floor layout



## fourth floor layout



## fifth floor layout



# parking level one

## short-term public / visitor parking





#### vehicular routes



#### residential











# neighborhood renderings









# construction photos















# leasing information

CONTINUUM PARTNERS

Office: Dan.Murphy@continuumllc.com | 720.946.4643 (direct) | 303.887.0023 (cell) Todd.Wheeler@cushwake.com | 303.813.6441 (direct) | 303.809.5541 (cell)