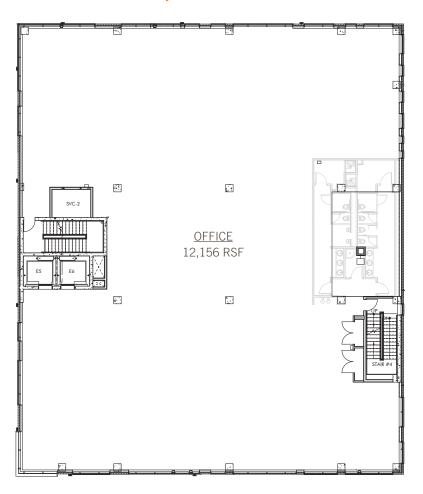

ion station

## the abc's of a block



- Mixed-use two-building format: 11-story, 200-room boutique Kimpton hotel, approximately 5,738 rentable square feet of ground floor retail/ restaurant, and approximately 46,508 rentable square feet of office on four floors
- One car per 1,000 rentable square feet reserved for office space
- Approximately 100 underground parking spaces for visitor parking
- Office floors all have outdoor balcony space
- Unique signage opportunities
- Direct, adjacent access to commuter rail terminal, train to DIA and free Mall Ride
- Close proximity to light rail via pedestrian plaza and underground passenger concourse
- Landmark 16th Street location in the Union Station Neighborhood adjacent to the Historic Station

## ground floor layout



## second floor layout



## third floor layout



## fourth floor layout



## fifth floor layout



# parking level one

## short-term public / visitor parking





#### vehicular routes



#### residential











# neighborhood renderings









# construction photos















# leasing information

CONTINUUM PARTNERS

Office: Dan.Murphy@continuumllc.com | 720.946.4643 (direct) | 303.887.0023 (cell) Todd.Wheeler@cushwake.com | 303.813.6441 (direct) | 303.809.5541 (cell)