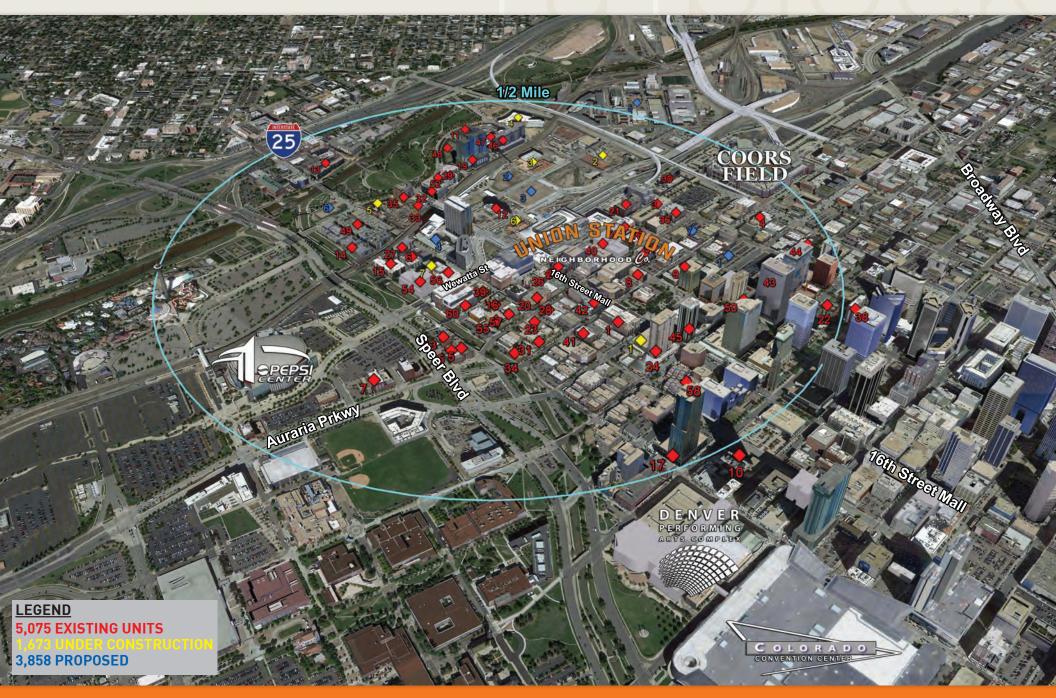

urant, and approximately 46,508 rentable square feet of office on four floors
- One car per 1,000 rentable square feet reserved for office space
- Approximately 100 underground parking spaces for visitor parking
- Office floors all have outdoor balcony space
- Unique signage opportunities
- Direct, adjacent access to commuter rail terminal, train to DIA and free Mall Ride
- Close proximity to light rail via pedestrian plaza and underground passenger concourse
- Landmark 16th Street location in the Union Station Neighborhood adjacent to the Historic Station

## ground floor layout



## second floor layout



## third floor layout



## fourth floor layout



## fifth floor layout



# parking level one

## short-term public / visitor parking





#### vehicular routes



#### residential











# neighborhood renderings









# construction photos















# leasing information

CONTINUUM PARTNERS

Office: Dan.Murphy@continuumllc.com | 720.946.4643 (direct) | 303.887.0023 (cell) Todd.Wheeler@cushwake.com | 303.813.6441 (direct) | 303.809.5541 (cell)