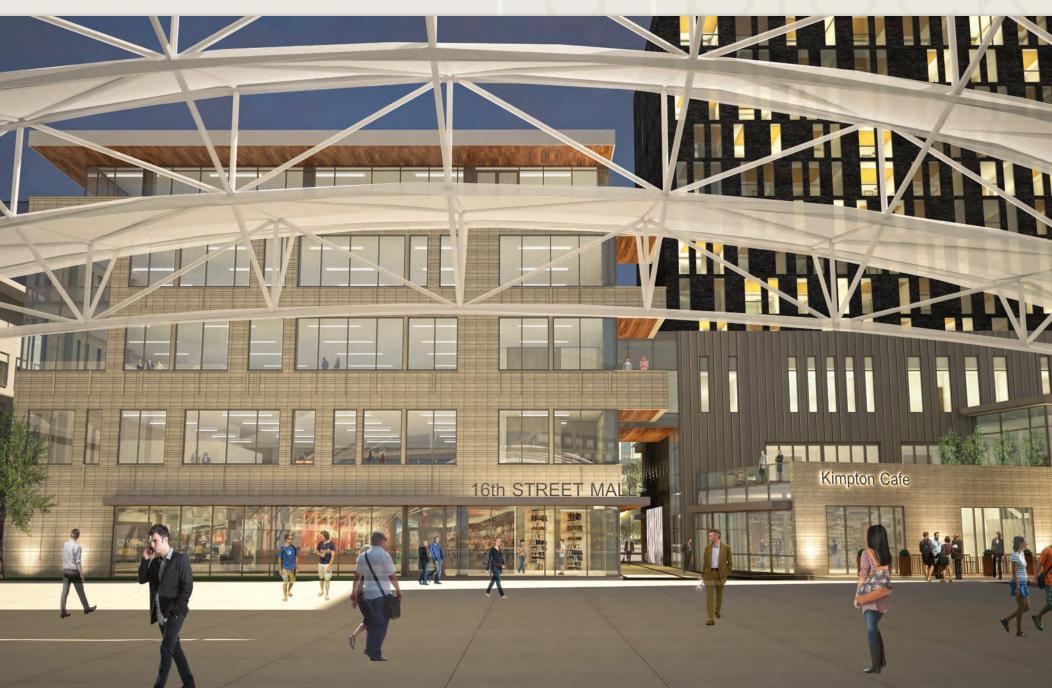

t, and approximately 46,508 rentable square feet of office on four floors
- One car per 1,000 rentable square feet reserved for office space
- Approximately 100 underground parking spaces for visitor parking
- Office floors all have outdoor balcony space
- Unique signage opportunities
- Direct, adjacent access to commuter rail terminal, train to DIA and free Mall Ride
- Close proximity to light rail via pedestrian plaza and underground passenger concourse
- Landmark 16th Street location in the Union Station Neighborhood adjacent to the Historic Station

## ground floor layout



## second floor layout



## third floor layout



## fourth floor layout



## fifth floor layout



# parking level one

## short-term public / visitor parking





#### vehicular routes



#### residential











# neighborhood renderings









# construction photos















# leasing information

CONTINUUM PARTNERS

Office: Dan.Murphy@continuumllc.com | 720.946.4643 (direct) | 303.887.0023 (cell) Todd.Wheeler@cushwake.com | 303.813.6441 (direct) | 303.809.5541 (cell)