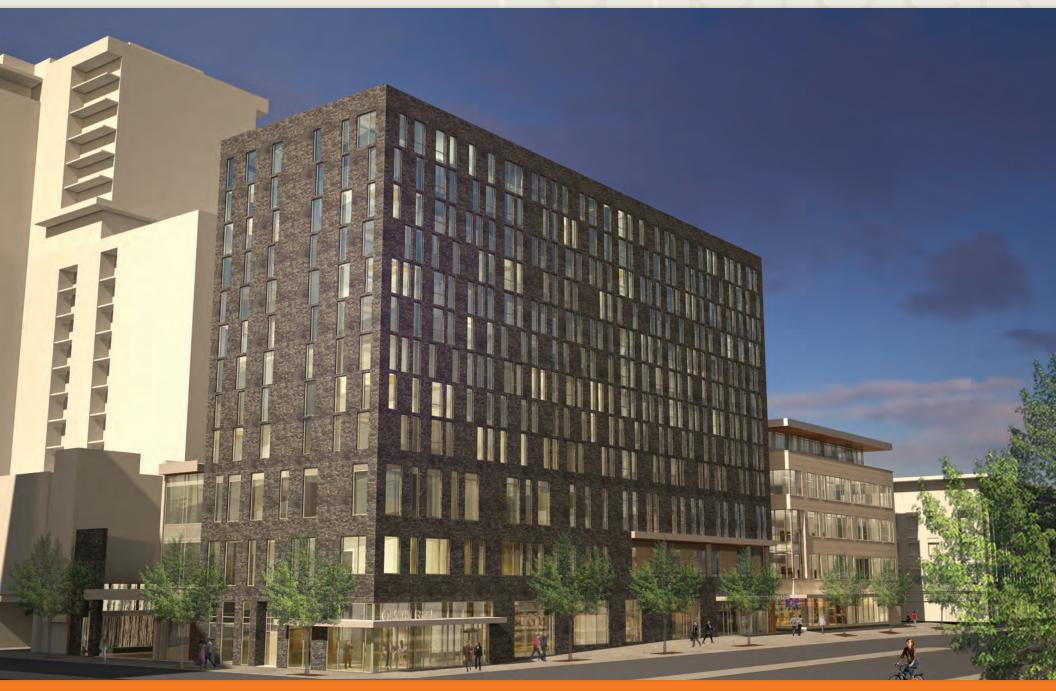

#### CONTINUUM PARTNERS

16th & wewatta @ denver union station

## the abc's of a block

- Mixed-use two-building format: 11-story, 200-room boutique Kimpton hotel, approximately 5,738 rentable square feet of ground floor retail/ restaurant, and approximately 46,508 rentable square feet of office on four floors
- One car per 1,000 rentable square feet reserved for office space
- Approximately 100 underground parking spaces for visitor parking
- Office floors all have outdoor balcony space
- Unique signage opportunities
- Direct, adjacent access to commuter rail terminal, train to DIA and free Mall Ride
- Close proximity to light rail via pedestrian plaza and underground passenger concourse
- Landmark 16th Street location in the Union Station Neighborhood adjacent to the Historic Station