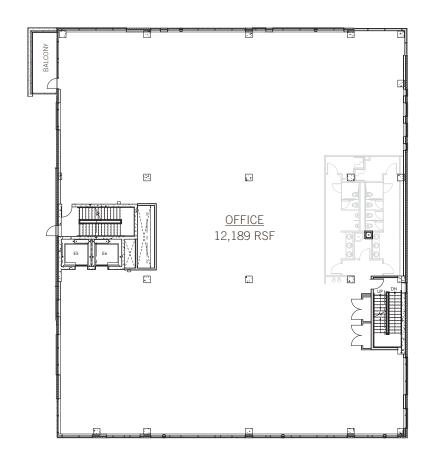

two-building format: 11-story, 200-room boutique Kimpton hotel, approximately 5,738 rentable square feet of ground floor retail/ restaurant, and approximately 46,508 rentable square feet of office on four floors
- One car per 1,000 rentable square feet reserved for office space
- Approximately 100 underground parking spaces for visitor parking
- Office floors all have outdoor balcony space
- Unique signage opportunities
- Direct, adjacent access to commuter rail terminal, train to DIA and free Mall Ride
- Close proximity to light rail via pedestrian plaza and underground passenger concourse
- Landmark 16th Street location in the Union Station Neighborhood adjacent to the Historic Station

## ground floor layout



## second floor layout



## third floor layout



## fourth floor layout



## fifth floor layout



# parking level one

## short-term public / visitor parking





#### vehicular routes



#### residential











# neighborhood renderings









# construction photos















# leasing information

CONTINUUM PARTNERS

Office: Dan.Murphy@continuumllc.com | 720.946.4643 (direct) | 303.887.0023 (cell) Todd.Wheeler@cushwake.com | 303.813.6441 (direct) | 303.809.5541 (cell)