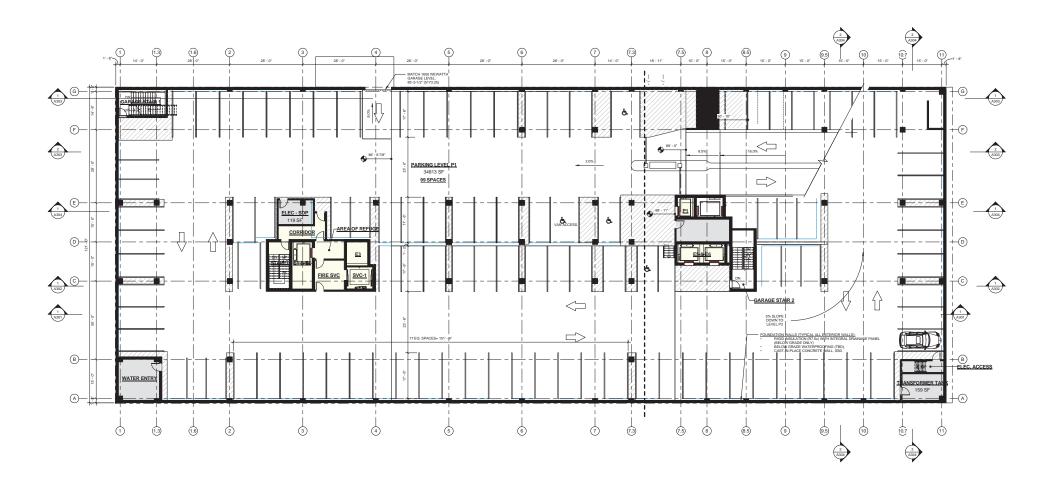

table square feet of ground floor retail/ restaurant, and approximately 46,508 rentable square feet of office on four floors
- One car per 1,000 rentable square feet reserved for office space
- Approximately 100 underground parking spaces for visitor parking
- Office floors all have outdoor balcony space
- Unique signage opportunities
- Direct, adjacent access to commuter rail terminal, train to DIA and free Mall Ride
- Close proximity to light rail via pedestrian plaza and underground passenger concourse
- Landmark 16th Street location in the Union Station Neighborhood adjacent to the Historic Station

## ground floor layout



## second floor layout



## third floor layout



## fourth floor layout



## fifth floor layout



# parking level one

## short-term public / visitor parking





#### vehicular routes



#### residential











# neighborhood renderings









# construction photos















# leasing information

CONTINUUM PARTNERS

Office: Dan.Murphy@continuumllc.com | 720.946.4643 (direct) | 303.887.0023 (cell) Todd.Wheeler@cushwake.com | 303.813.6441 (direct) | 303.809.5541 (cell)