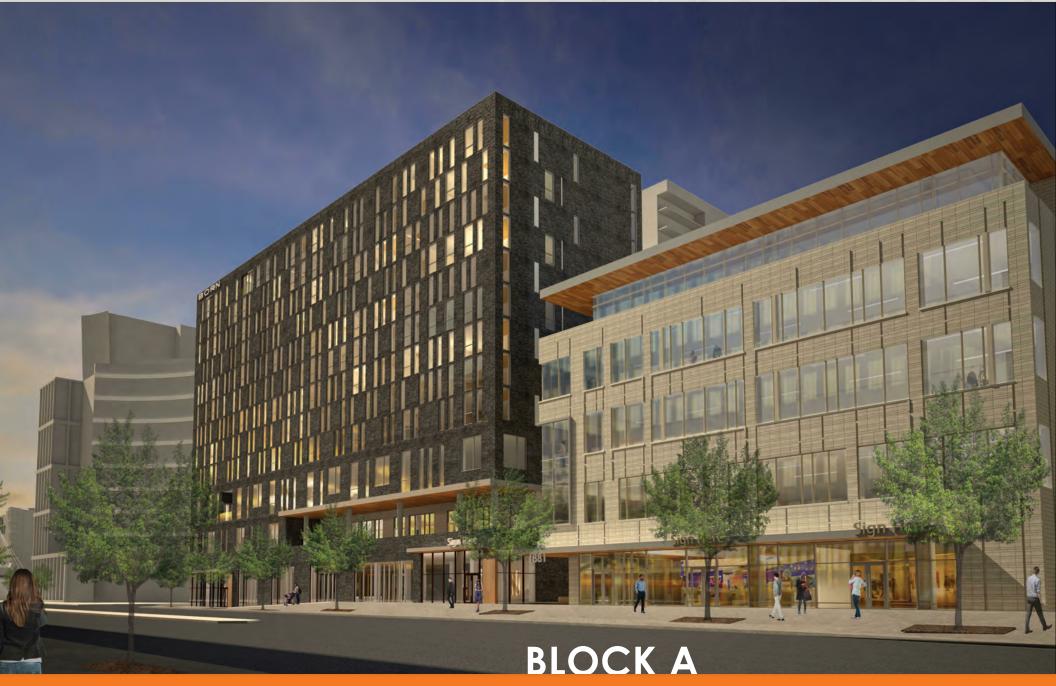

ant, and approximately 46,508 rentable square feet of office on four floors
- One car per 1,000 rentable square feet reserved for office space
- Approximately 100 underground parking spaces for visitor parking
- Office floors all have outdoor balcony space
- Unique signage opportunities
- Direct, adjacent access to commuter rail terminal, train to DIA and free Mall Ride
- Close proximity to light rail via pedestrian plaza and underground passenger concourse
- Landmark 16th Street location in the Union Station Neighborhood adjacent to the Historic Station

## ground floor layout



## second floor layout



## third floor layout



## fourth floor layout



## fifth floor layout



# parking level one

## short-term public / visitor parking





#### vehicular routes



#### residential











# neighborhood renderings









# construction photos















# leasing information

CONTINUUM PARTNERS

Office: Dan.Murphy@continuumllc.com | 720.946.4643 (direct) | 303.887.0023 (cell) Todd.Wheeler@cushwake.com | 303.813.6441 (direct) | 303.809.5541 (cell)