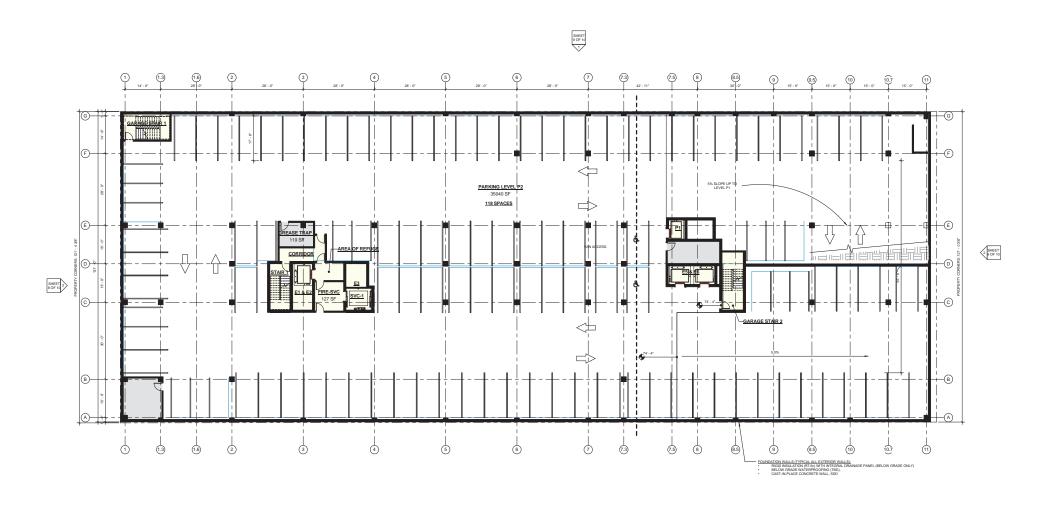

ble square feet of ground floor retail/ restaurant, and approximately 46,508 rentable square feet of office on four floors
- One car per 1,000 rentable square feet reserved for office space
- Approximately 100 underground parking spaces for visitor parking
- Office floors all have outdoor balcony space
- Unique signage opportunities
- Direct, adjacent access to commuter rail terminal, train to DIA and free Mall Ride
- Close proximity to light rail via pedestrian plaza and underground passenger concourse
- Landmark 16th Street location in the Union Station Neighborhood adjacent to the Historic Station

## ground floor layout



## second floor layout



## third floor layout



## fourth floor layout



## fifth floor layout



# parking level one

## short-term public / visitor parking





#### vehicular routes



#### residential











# neighborhood renderings









# construction photos















# leasing information

CONTINUUM PARTNERS

Office: Dan.Murphy@continuumllc.com | 720.946.4643 (direct) | 303.887.0023 (cell) Todd.Wheeler@cushwake.com | 303.813.6441 (direct) | 303.809.5541 (cell)