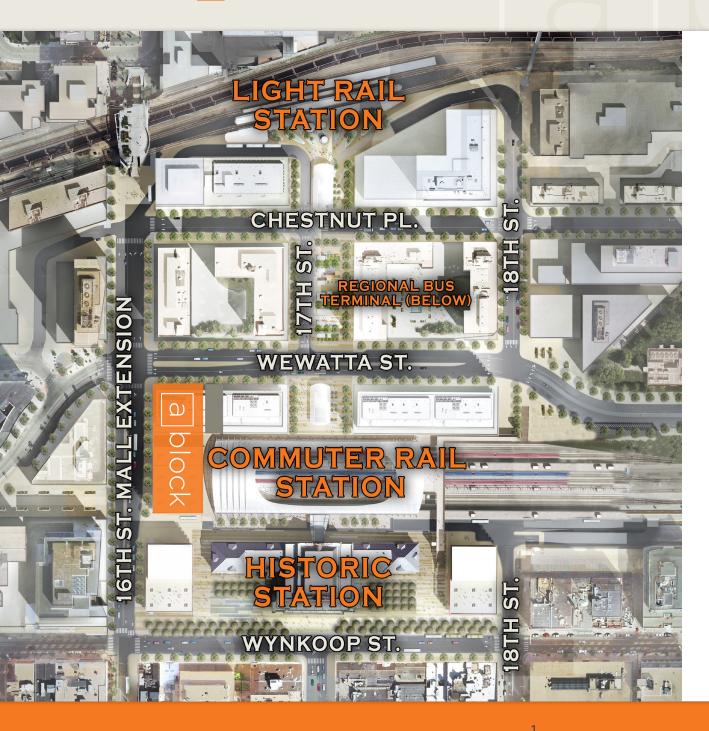

#### CONTINUUM PARTNERS

16th & wewatta @ denver union station

## the abc's of a block

- Mixed-use two-building format: 11-story, 200-room boutique Kimpton hotel, approximately 5,738 rentable square feet of ground floor retail/ restaurant, and approximately 46,508 rentable square feet of office on four floors
- One car per 1,000 rentable square feet reserved for office space
- Approximately 100 underground parking spaces for visitor parking
- Office floors all have outdoor balcony space
- Unique signage opportunities
- Direct, adjacent access to commuter rail terminal, train to DIA and free Mall Ride
- Close proximity to light rail via pedestrian plaza and underground passenger concourse
- Landmark 16th Street location in the Union Station Neighborhood adjacent to the Historic Station