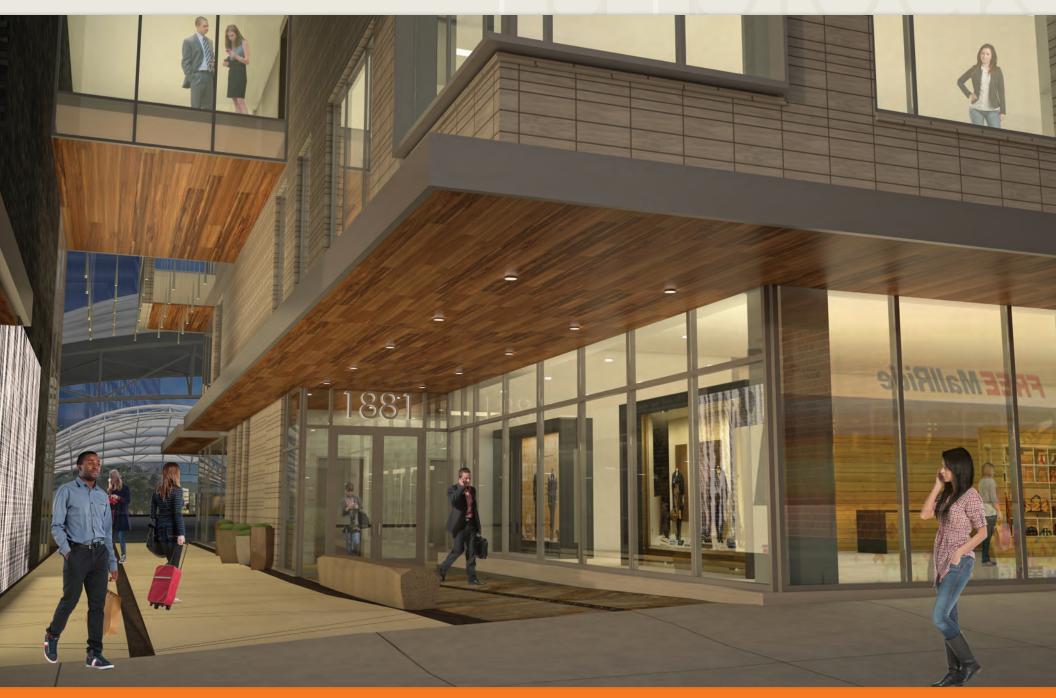

## the abc's of a block

- Mixed-use two-building format: 11-story, 200-room boutique Kimpton hotel, approximately 5,738 rentable square feet of ground floor retail/ restaurant, and approximately 46,508 rentable square feet of office on four floors
- One car per 1,000 rentable square feet reserved for office space
- Approximately 100 underground parking spaces for visitor parking
- Office floors all have outdoor balcony space
- Unique signage opportunities
- Direct, adjacent access to commuter rail terminal, train to DIA and free Mall Ride
- Close proximity to light rail via pedestrian plaza and underground passenger concourse
- Landmark 16th Street location in the Union Station Neighborhood adjacent to the Historic Station