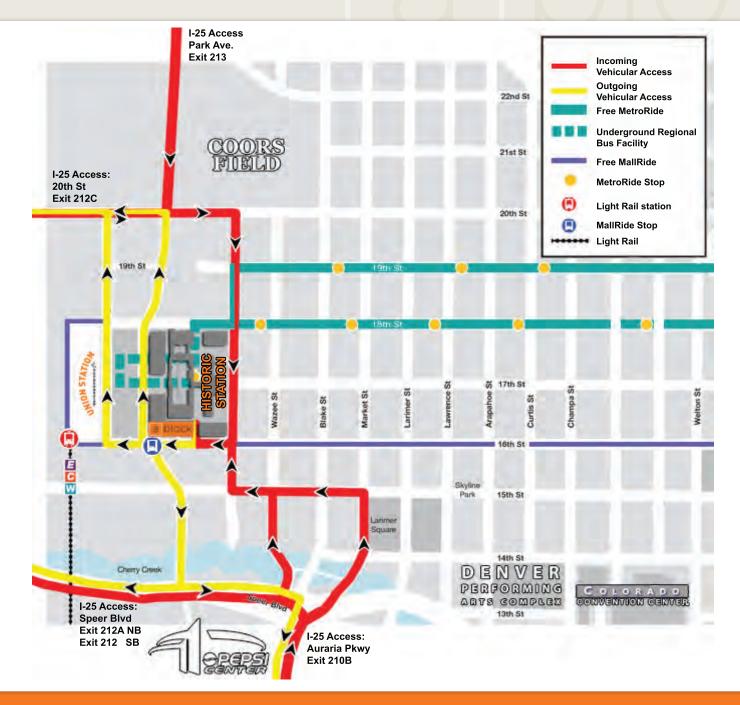

floor retail/ restaurant, and approximately 46,508 rentable square feet of office on four floors
- One car per 1,000 rentable square feet reserved for office space
- Approximately 100 underground parking spaces for visitor parking
- Office floors all have outdoor balcony space
- Unique signage opportunities
- Direct, adjacent access to commuter rail terminal, train to DIA and free Mall Ride
- Close proximity to light rail via pedestrian plaza and underground passenger concourse
- Landmark 16th Street location in the Union Station Neighborhood adjacent to the Historic Station

## ground floor layout



## second floor layout



## third floor layout



## fourth floor layout



## fifth floor layout



# parking level one

## short-term public / visitor parking





#### vehicular routes



#### residential











# neighborhood renderings









# construction photos















# leasing information

CONTINUUM PARTNERS

Office: Dan.Murphy@continuumllc.com | 720.946.4643 (direct) | 303.887.0023 (cell) Todd.Wheeler@cushwake.com | 303.813.6441 (direct) | 303.809.5541 (cell)