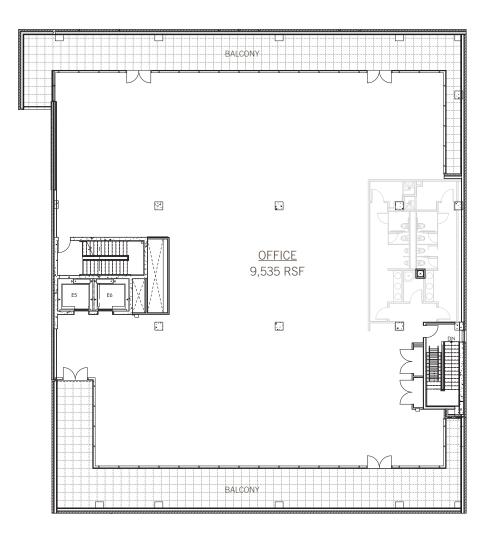

story, 200-room boutique Kimpton hotel, approximately 5,738 rentable square feet of ground floor retail/ restaurant, and approximately 46,508 rentable square feet of office on four floors
- One car per 1,000 rentable square feet reserved for office space
- Approximately 100 underground parking spaces for visitor parking
- Office floors all have outdoor balcony space
- Unique signage opportunities
- Direct, adjacent access to commuter rail terminal, train to DIA and free Mall Ride
- Close proximity to light rail via pedestrian plaza and underground passenger concourse
- Landmark 16th Street location in the Union Station Neighborhood adjacent to the Historic Station

## ground floor layout



## second floor layout



## third floor layout



## fourth floor layout



## fifth floor layout



# parking level one

## short-term public / visitor parking





#### vehicular routes



#### residential











# neighborhood renderings









# construction photos















# leasing information

CONTINUUM PARTNERS

Office: Dan.Murphy@continuumllc.com | 720.946.4643 (direct) | 303.887.0023 (cell) Todd.Wheeler@cushwake.com | 303.813.6441 (direct) | 303.809.5541 (cell)