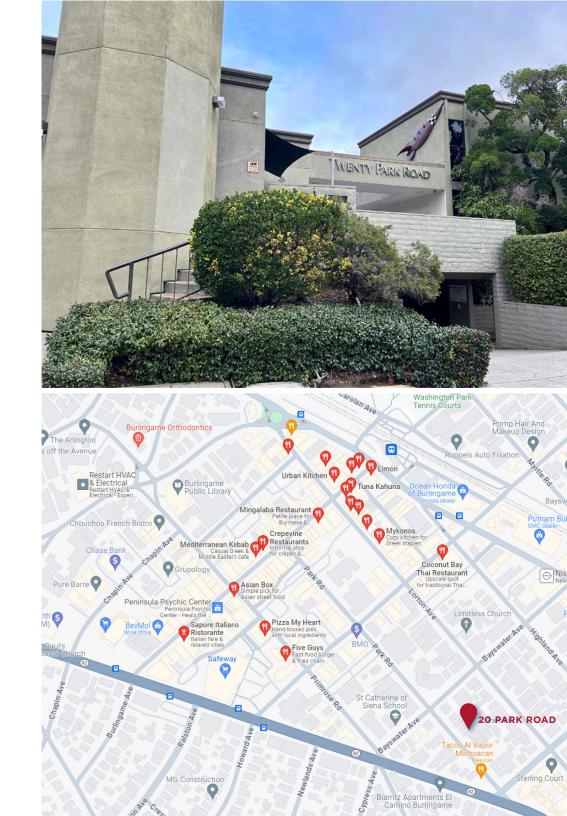

#### **PROPERTY FEATURES**

SUITE C: ±700 RSF SUITE J: ±600 RSF

NEWLY UPDATED SUITE WITH FULL HEIGHT GLASS CONFERENCE ROOM

PRIVATE
OUTDOOR
ATRIUM SPACE

3 EXCLUSIVE PARKING SPOTS

WALK TWO BLOCKS TO DOWNTOWN BURLINGAME AND CALTRAIN STATION