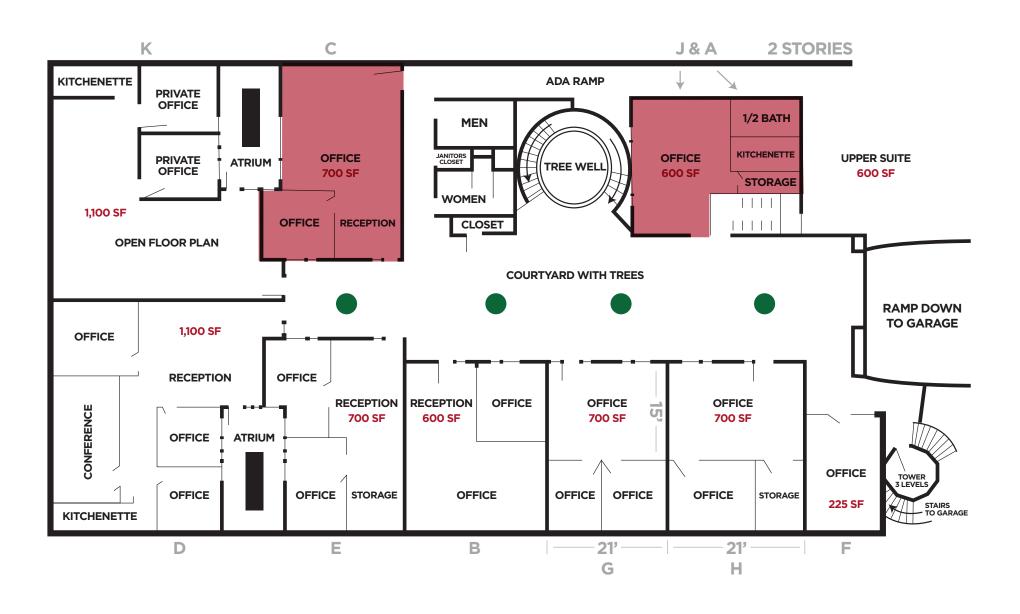

## FOR LEASE

# 20

### PARK ROAD

BURLINGAME, CA 94010

±1,300 RSF DIVISIBLE TO ±600 RSF & ±700 RSF

#### CONTACT

SHANNON CHIRCOP
Director
+1 650 931 2228
shannon.chircop@cushwake.com
LIC #01872259

CHRIS BLOM
Director
+1 650 931 2210
chris.blom@cushwake.com
LIC #02031205



#### **PROPERTY FEATURES**



SUITE C: ±700 RSF SUITE J: ±600 RSF



NEWLY UPDATED SUITE WITH FULL HEIGHT GLASS CONFERENCE ROOM



PRIVATE
OUTDOOR
ATRIUM SPACE



3 EXCLUSIVE PARKING SPOTS



WALK TWO BLOCKS TO DOWNTOWN BURLINGAME AND CALTRAIN STATION



#### **FLOOR PLAN**

#### SUITE C: ±700 RSF | SUITE J: ±600 RSF









## CONTACT

SHANNON CHIRCOP
Director
+1 650 931 2228
shannon.chircop@cushwake.com
LIC #01872259

CHRIS BLOM
Director
+1 650 931 2210
chris.blom@cushwake.com
LIC #02031205

1350 Old Bayshore Highway Suite 900 Burlingame, 94010 +1 650 347 3700 cushmanwakefield.com

©2024 Cushman & Wakefield. All rights reserved. The material in this presentation has been prepared solely for information purposes, and is strictly confidential. Any disclosure, use, copying or circulation of this presentation (or the information contained within it) is strictly prohibited, unless you have obtained Cushman & Wakefield's prior written consent. The views expressed in this presentation are the views of the author and do not necessarily reflect the views of Cushman & Wakefield. Neither this presentation nor a