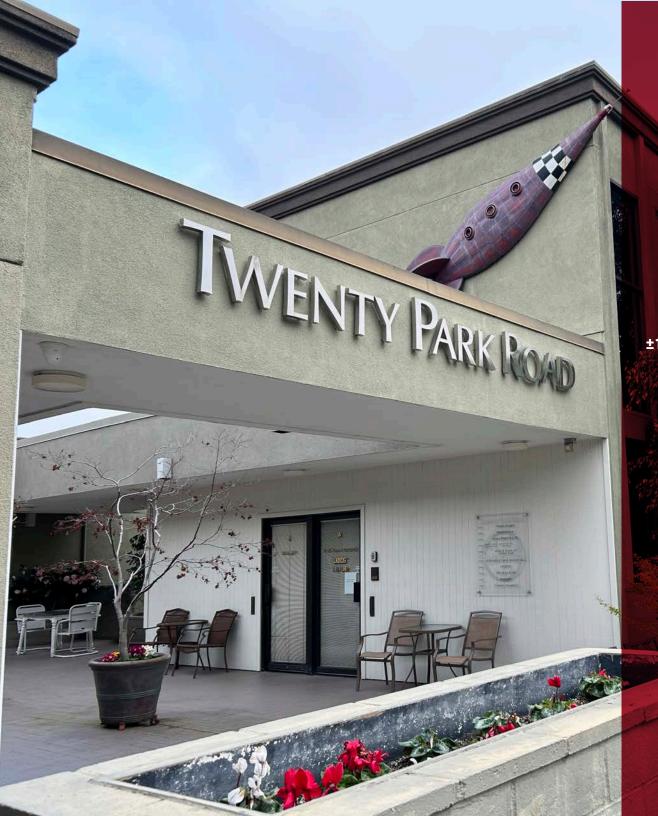

# 20

### PARK ROAD

BURLINGAME, CA 94010

±1,300 RSF DIVISIBLE TO ±600 RSF & ±700 RSF

#### **PROPERTY FEATURES**

SUITE C: ±700 RSF SUITE J: ±600 RSF

NEWLY UPDATED SUITE WITH FULL HEIGHT GLASS CONFERENCE ROOM

PRIVATE
OUTDOOR
ATRIUM SPACE

3 EXCLUSIVE PARKING SPOTS

WALK TWO BLOCKS TO DOWNTOWN BURLINGAME AND CALTRAIN STATION