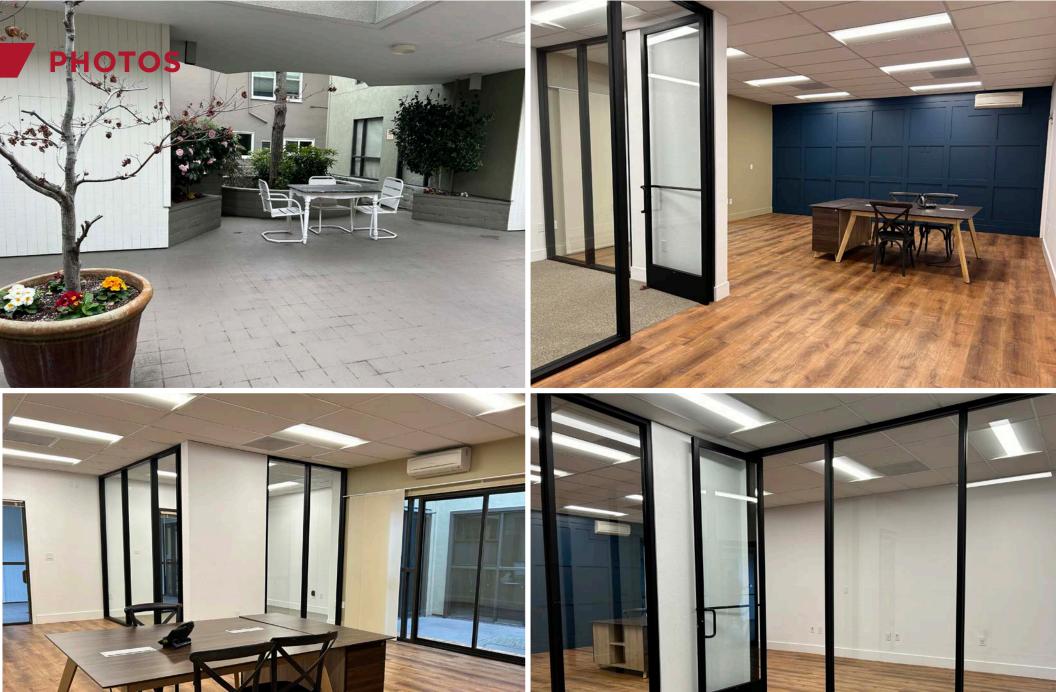

#### **PROPERTY FEATURES**

SUITE C: ±700 RSF SUITE J: ±600 RSF

NEWLY UPDATED SUITE WITH FULL HEIGHT GLASS CONFERENCE ROOM

PRIVATE
OUTDOOR
ATRIUM SPACE

3 EXCLUSIVE PARKING SPOTS

WALK TWO BLOCKS TO DOWNTOWN BURLINGAME AND CALTRAIN STATION