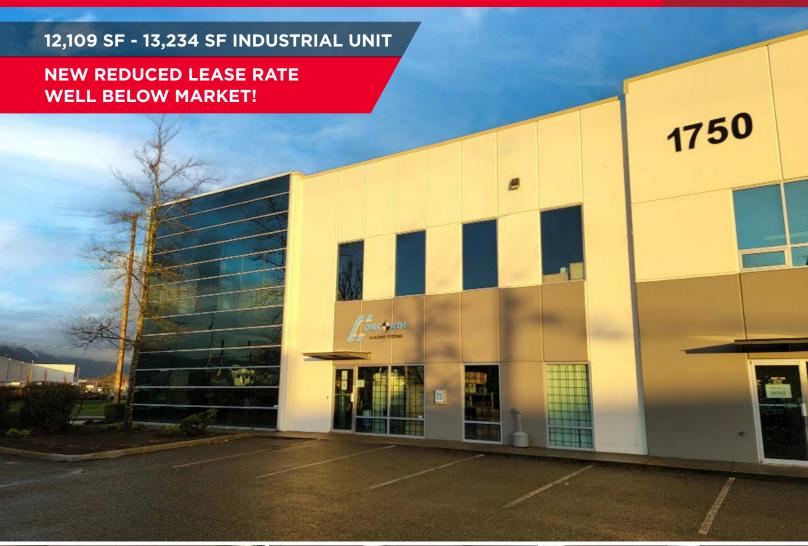

# FOR SUBLEASE UNIT 109 1750 COAST MERIDIAN ROAD PORT COQUITLAM, BC

## FOR SUBLEASE UNIT 109 1750 COAST MERIDIAN ROAD PORT COQUITLAM, BC

#### **UNIT 109**

 Warehouse
 10,714 SF

 Main Floor Office
 1,395 SF

 Mezzanine Office
 1,125 SF

 Total Area
 13,234 SF

 Main Floor Only
 12,109 SF

#### SUBLEASE RATE

Only \$16.95 psf, net, per annum