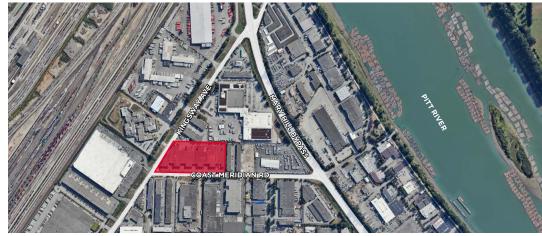

#### **LOCATION**

The subject unit is situated in Meridian Business Centre, south of the intersection at Coast Meridian Road and Kingsway Avenue.

This location is conveniently located minutes from the Mary Hill Bypass and has easy access to both the Trans-Canada Highway and Lougheed Highway.