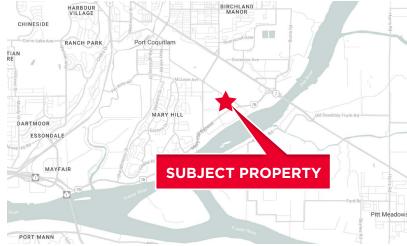

#### **LOCATION**

The subject unit is situated in Meridian Business Centre, south of the intersection at Coast Meridian Road and Kingsway Avenue.

This location is conveniently located minutes from the Mary Hill Bypass and has easy access to both the Trans-Canada Highway and Lougheed Highway.