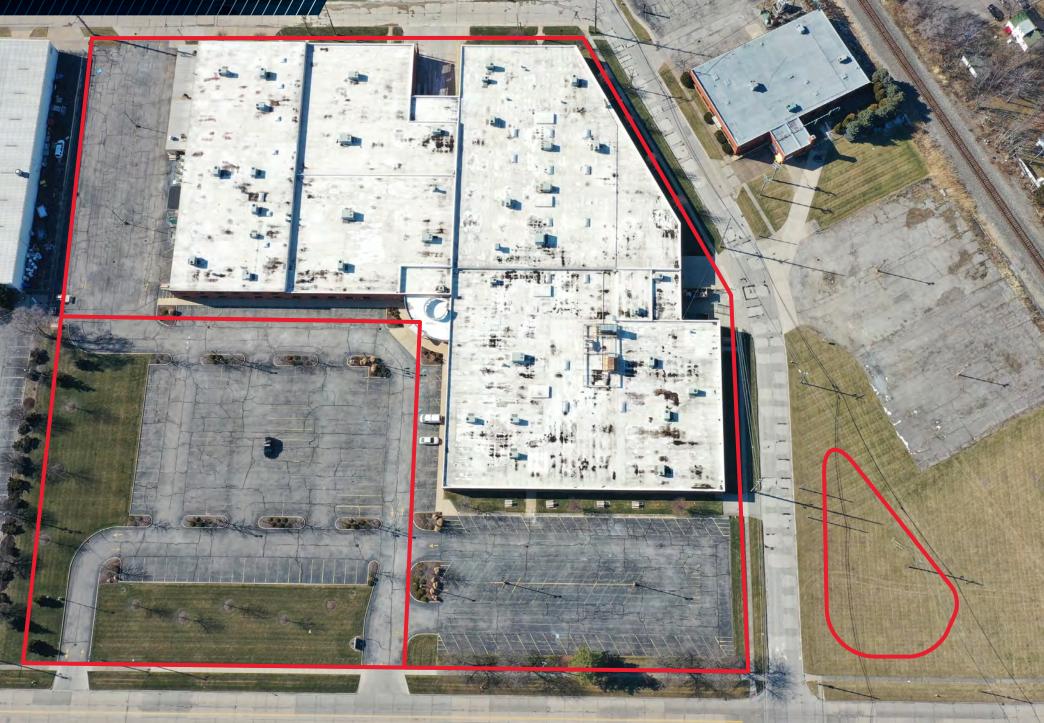

### FOR SALE 1510 Kansas Avenue

Lorain, Ohio 44052





### FREESTANDING 125,583 SF INDUSTRIAL FACILITY ON 5.78 AC



#### **125,583 SF** TOTAL BUILDING SIZE

# 5.78 ACRES

#### \$4,646,571 (\$37.00/SF)

SALE PRICE

#### **PROPERTY SPECIFICATIONS**

| LIGHTING: | Fluorescent |
|-----------|-------------|
| HEAT:     | HVAC        |
| A/C:      | 100%        |
| SPRINKLER | 100% Wet    |

#### COMMENTS

- Large industrial building with varying ceiling heights
- Can be made into a multi-tenant building
- Current owner would like to leaseback a large portion of the building
- Building is in great condition with ample parking
- Three (3) additional docks can be added to the north exterior wall



### PARCEL MAP



### OFFICE **PHOTOS**







## WAREHOUSE Photos

mill?













Independently Owned and Operated /A Member of the Cushman & Wakefield Alliance Cushman & Wakefield Copyright 2024. No warranty or representation, express or implied, is made to the accuracy or completeness of the information contained herein, and same is submitted subject to errors, omissions, change of price, rental or other conditions, withdrawal without notice, and to any special listing conditions imposed by the property owner(s). As applicable, we make no representation as to the condition of the property (or properties) in question. A licensee at Cushman & Wakefield | CRESCO may have an interest in the client entity offering this property for sale.

6100 Rockside Woods Blvd, Suite 200 Cleveland, Ohio 44131 Main +1