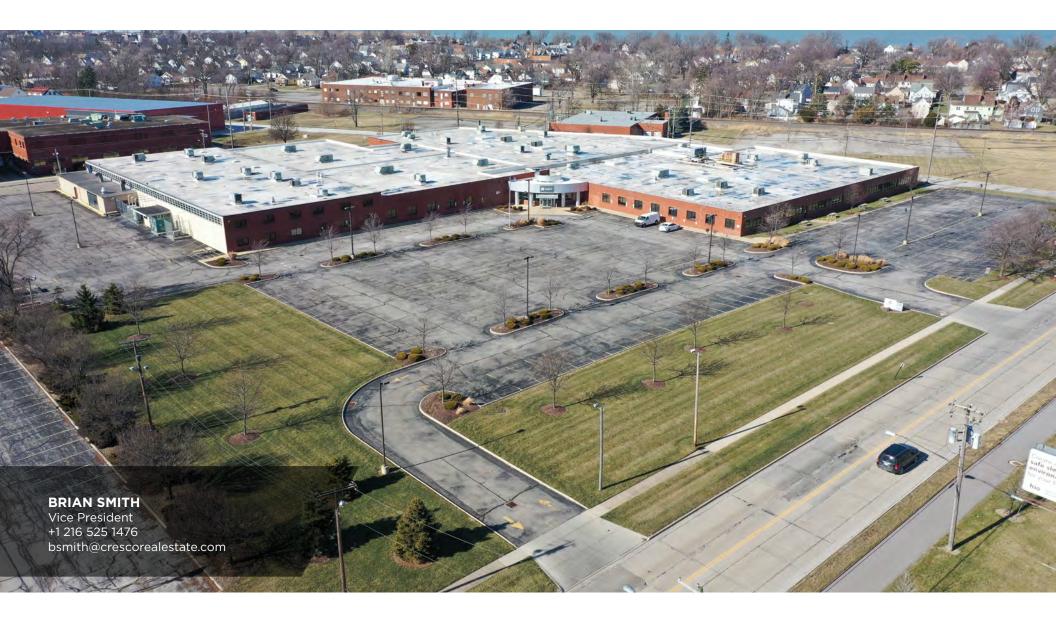

### FOR SALE 1510 Kansas Avenue

Lorain, Ohio 44052

### FREESTANDING 125,583 SF INDUSTRIAL FACILITY ON 5.78 AC

#### COMMENTS

- Large industrial building with varying ceiling heights
- Can be made into a multi-tenant building
- Current owner would like to leaseback a large portion of the building
- Building is in great condition with ample parking
- Three (3) additional docks can be added to the north exterior wall