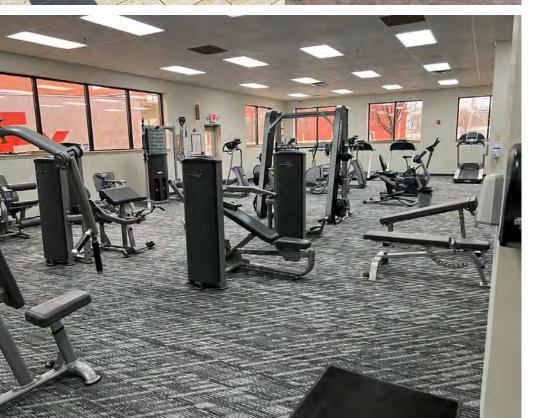

### FOR SALE 1510 Kansas Avenue

Lorain, Ohio 44052





### FREESTANDING 125,583 SF INDUSTRIAL FACILITY ON 5.78 AC



#### **125,583 SF** TOTAL BUILDING SIZE

# 5.78 ACRES

#### \$4,646,571 (\$37.00/SF)

SALE PRICE

#### **PROPERTY SPECIFICATIONS**

| LIGHTING: | Fluorescent |
|-----------|-------------|
| HEAT:     | HVAC        |
| A/C:      | 100%        |
| SPRINKLER | 100% Wet    |

#### COMMENTS

- Large industrial building with varying ceiling heights
- Can be made into a multi-tenant building
- Current owner would like to leaseback a large portion of the building
- Building is in great condition with ample parking
- Three (3) additional docks can be added to the north exterior wall



### PARCEL MAP



### OFFICE **PHOTOS**







## WAREHOUSE Photos

mill?













Independently Owned and Operated /A Member of the Cushman & Wakefield Alliance Cushman & Wakefield Copyright 2024. No warranty or representation, express or implied, is made to the accuracy or completeness of the information contained herein, and same is submitted subject to errors, omissions, change of price, rental or other conditions, withdrawal without notice, and to any special listing conditions imposed by the property owner(s). As applicable, we make no representation as to the condition of the property (or properties) in question. A licensee at Cushman & Wakefield | CRESCO may have an interest in the client entity offering this property for sale.

6100 Rockside Woods Blvd, Suite 200 Cleveland, Ohio 44131 Main +1 216 520 1200 crescorealest