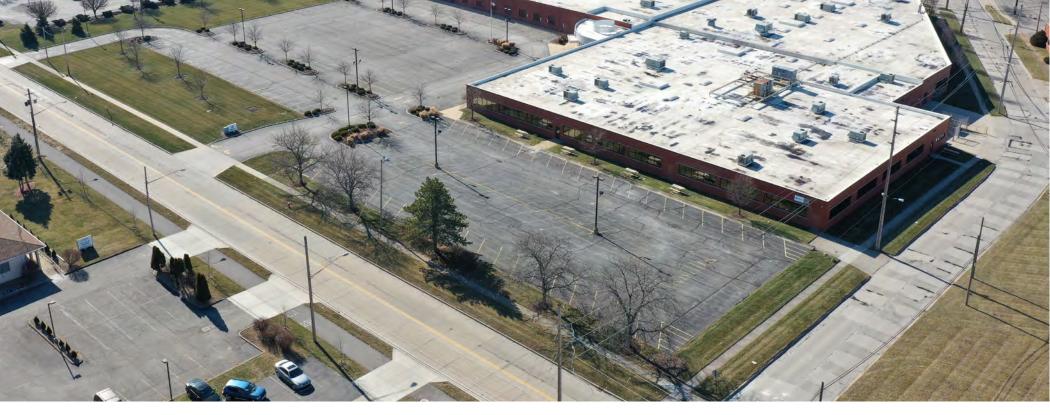

### FREESTANDING 125,583 SF INDUSTRIAL FACILITY ON 5.78 AC

# 5.78 ACRES

#### COMMENTS

- Large industrial building with varying ceiling heights
- Can be made into a multi-tenant building
- Current owner would like to leaseback a large portion of the building
- Building is in great condition with ample parking
- Three (3) additional docks can be added to the north exterior wall