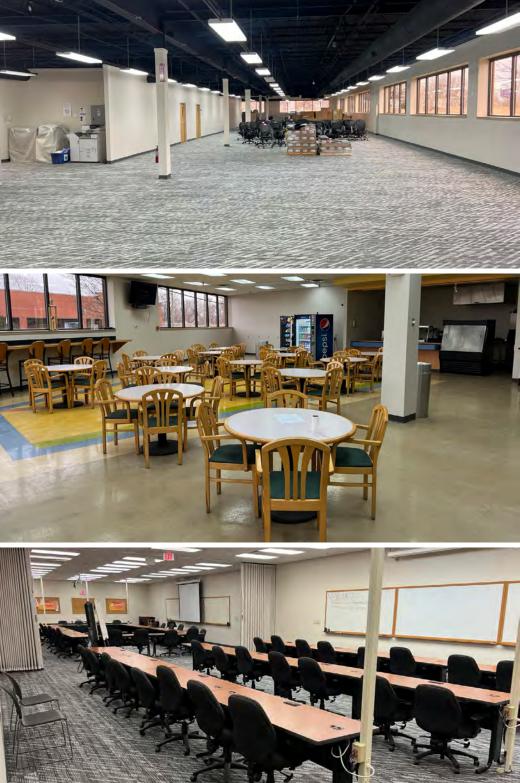

### FOR SALE 1510 Kansas Avenue

Lorain, Ohio 44052





### FREESTANDING 125,583 SF INDUSTRIAL FACILITY ON 5.78 AC



#### **125,583 SF** TOTAL BUILDING SIZE

# 5.78 ACRES

#### \$4,646,571 (\$37.00/SF)

SALE PRICE

#### **PROPERTY SPECIFICATIONS**

| LIGHTING: | Fluorescent |
|-----------|-------------|
| HEAT:     | HVAC        |
| A/C:      | 100%        |
| SPRINKLER | 100% Wet    |

#### COMMENTS

- Large industrial building with varying ceiling heights
- Can be made into a multi-tenant building
- Current owner would like to leaseback a large portion of the building
- Building is in great condition with ample parking
- Three (3) additional docks can be added to the north exterior wall



### PARCEL MAP



### OFFICE **PHOTOS**







## WAREHOUSE Photos

mill?













Independently Owned and Operated /A Member of the Cushman & Wakefield Alliance Cushman & Wakefield Copyright 2024. No warranty or representation, express or implied, is made to the accuracy or completeness of the information contained herein, and same is submitted subject to errors, omissions, change of price, rental or other conditions, withdrawal without notice, and to any special listing conditions imposed by the property owner(s). As applicable, we make no representation as to the condition of the property (or properties) in question. A licensee at Cushman & Wakefield | CRESCO may have an interest in the client entity offering this property for sale.

6100 Rockside Woods Blvd, Suite 200 Cleveland, Ohio 44131 Main +1 216 520 1200 crescorealestat