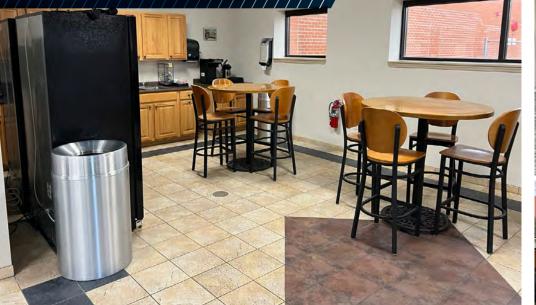

### FOR SALE 1510 Kansas Avenue

Lorain, Ohio 44052





### FREESTANDING 125,583 SF INDUSTRIAL FACILITY ON 5.78 AC



#### **125,583 SF** TOTAL BUILDING SIZE

# 5.78 ACRES

#### \$4,646,571 (\$37.00/SF)

SALE PRICE

#### **PROPERTY SPECIFICATIONS**

| LIGHTING: | Fluorescent |
|-----------|-------------|
| HEAT:     | HVAC        |
| A/C:      | 100%        |
| SPRINKLER | 100% Wet    |

#### COMMENTS

- Large industrial building with varying ceiling heights
- Can be made into a multi-tenant building
- Current owner would like to leaseback a large portion of the building
- Building is in great condition with ample parking
- Three (3) additional docks can be added to the north exterior wall



### PARCEL MAP



### OFFICE **PHOTOS**







## WAREHOUSE Photos

mill?













Independently Owned and Operated /A Member of the Cushman & Wakefield Alliance Cushman & Wakefield Copyright 2024. No warranty or representation, express or implied, is made to the accuracy or completeness of the information contained herein, and same is submitted subject to errors, omissions, change of price, rental or other conditions, withdrawal without notice, and to any special listing conditions imposed by the property owner(s). As applicable, we make no representation as to the condition of the property (or properties) in question. A licensee at Cushman & Wakefield | CRESCO may have an interest in the client entity offering this property for sale.

6100 Rockside Woods Blvd, Suite 200 Cleveland, Ohio 44131 Main +1 216 520 1200 crescoreale