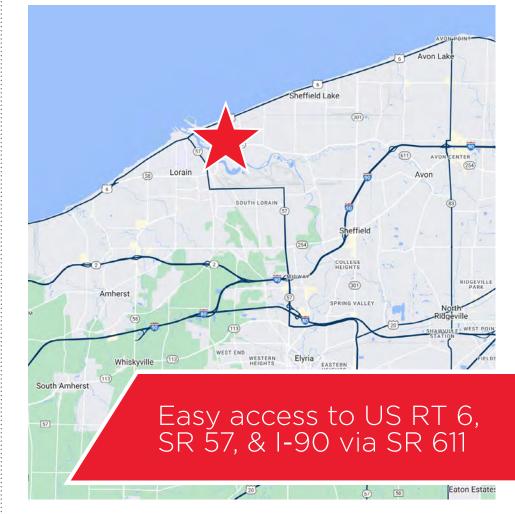

### FOR SALE 1510 Kansas Avenue

Lorain, Ohio 44052





### FREESTANDING 125,583 SF INDUSTRIAL FACILITY ON 5.78 AC



#### **125,583 SF** TOTAL BUILDING SIZE

# 5.78 ACRES

#### \$4,646,571 (\$37.00/SF)

SALE PRICE

#### **PROPERTY SPECIFICATIONS**

| LIGHTING: | Fluorescent |
|-----------|-------------|
| HEAT:     | HVAC        |
| A/C:      | 100%        |
| SPRINKLER | 100% Wet    |

#### COMMENTS

- Large industrial building with varying ceiling heights
- Can be made into a multi-tenant building
- Current owner would like to leaseback a large portion of the building
- Building is in great condition with ample parking
- Three (3) additional docks can be added to the north exterior wall



### PARCEL MAP



### OFFICE **PHOTOS**







## WAREHOUSE Photos

mill?













Independently Owned and Operated /A Member of the Cushman & Wakefield Alliance Cushman & Wakefield Copyright 2024. No warranty or representation, express or implied, is made to the accuracy or completeness of the information contained herein, and same is submitted subject to errors, omissions, change of price, rental or other conditions, withdrawal without notice, and to any special listing conditions imposed by the property owner(s). As applicable, we make no representation as to the condition of the property (or properties) in question. A licensee at Cushman & Wakefield | CRESCO may have an interest in the client entity offering this property for sale.

6100 Rockside Woods Blvd, Suite 200 Cleveland,