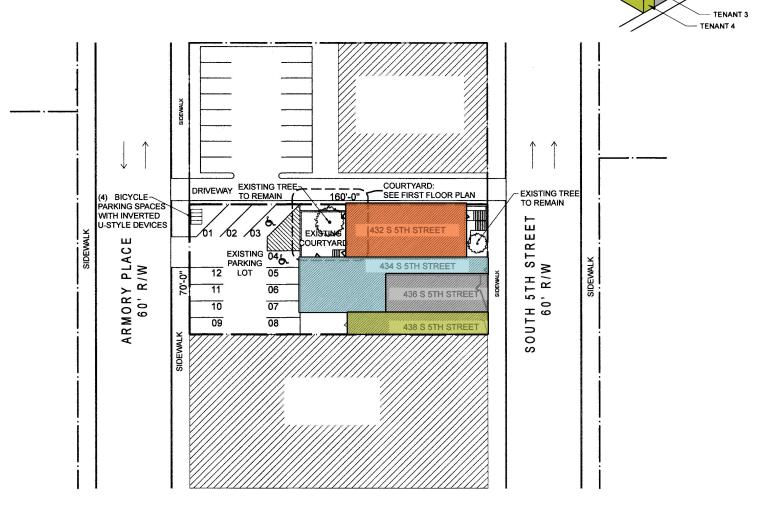

36 S. 5<sup>th</sup> STREET

Louisville, KY 40202

Beng

910 – 11,200 SF FOR SALE OR L<u>EASE</u>

Bacaneller

WL LED DO LED

## **PROPERTY HIGHLIGHTS**

- 910 11,200-sf shell space available in the heart of the CBD
- Originally built in 1890, the property was fully excavated and renovated in 2022
- 12-15 free surface parking spaces in rear
- · Exterior signage opportunities
- Easy access to I-65, I-64 and I-71

SAM GRAY Senior Associate +1 502 589 5150 ext. 240 samgray@commercialkentucky.com

#### **E.P. SCHERER**

Senior Director +1 502 589 5150 ext. 234 epscherer@commercialkentucky.com

333 E Main Street, Suite 510 Louisville, KY 40202 Main +1 502 589 5150 www.Commercialkentucky.com



Louisville, KY 40202

## 910 – 11,200 SF FOR SALE OR LEASE



TENANT 2

**TENANT 1** 

### SITE PLAN



#### SAM GRAY

Senior Associate +1 502 589 5150 ext. 240 samgray@commercialkentucky.com

### E.P. SCHERER

Senior Director +1 502 589 5150 ext. 234 epscherer@commercialkentucky.com 333 E Main Street, Suite 510 Louisville, KY 40202 Main +1 502 589 5150 www.Commercialkentucky.com



Louisville, KY 40202

## 910 - 11,200 SF FOR SALE OR LEASE

## **BASEMENT FLOOR PLAN**







#### SAM GRAY

Senior Associate +1 502 589 5150 ext. 240 samgray@commercialkentucky.com

#### **E.P. SCHERER**

Senior Director +1 502 589 5150 ext. 234 epscherer@commercialkentucky.com 333 E Main Street, Suite 510 Louisville, KY 40202 Main +1 502 589 5150 www.Commercialkentucky.com



Louisville, KY 40202

## 910 – 11,200 SF FOR SALE OR LEASE

### 1<sup>st</sup> FLOOR PLAN



Gemen

W Jallanson St

W. LEDERGY SI

B. C