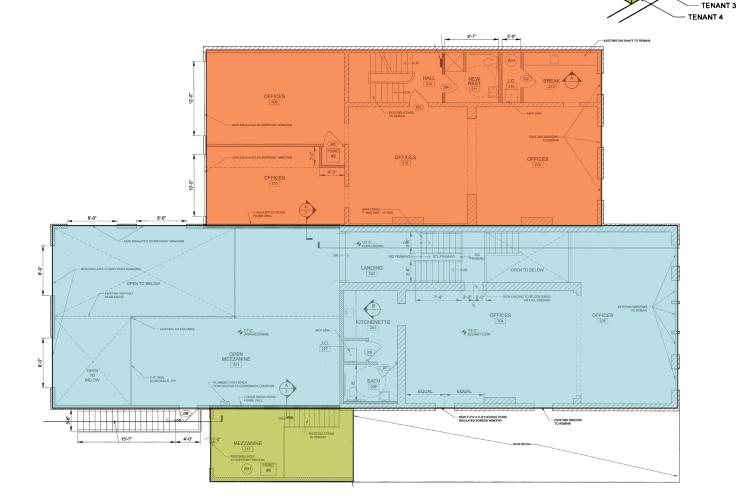

## 910 – 11,200 SF FOR SALE OR LEASE

TENANT 2

**TENANT 1** 

### 1<sup>st</sup> FLOOR PLAN

Gemen

W Jallanson St

W. LEDERGY SI

B. Chiner

## 2<sup>nd</sup> FLOOR PLAN

W Jallancon El

WL LED DO DO DO