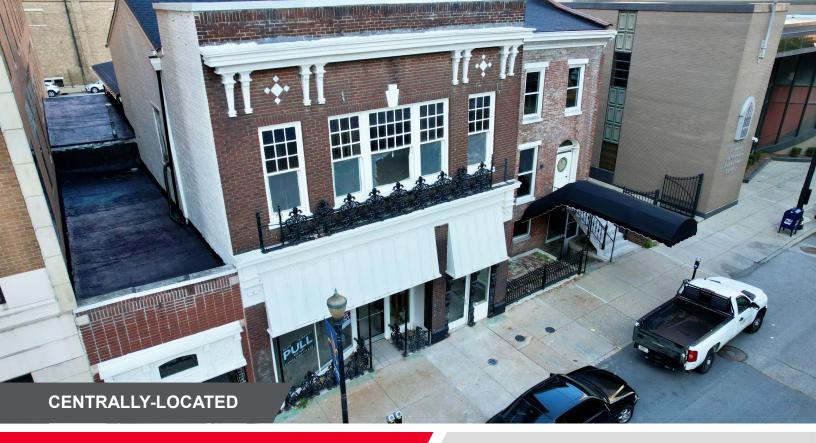

## 436 S. 5<sup>th</sup> STREET

Louisville, KY 40202

Beng

910 – 11,200 SF FOR SALE OR L<u>EASE</u>

Bacaneller

WL LED DO LED

## **PROPERTY HIGHLIGHTS**

- 910 11,200-sf shell space available in the heart of the CBD
- Originally built in 1890, the property was fully excavated and renovated in 2022
- 12-15 free surface parking spaces in rear
- · Exterior signage opportunities
- Easy access to I-65, I-64 and I-71