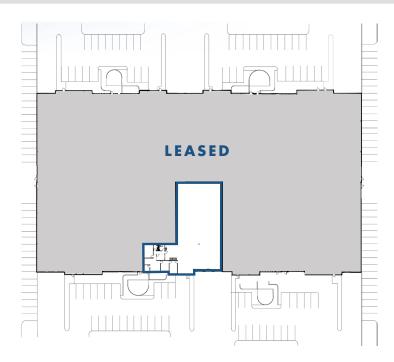

#### LIMA STREET

**MOLINE STREET** 

The Montbello Industrial Portfolio is comprised of seventeen (17) highly functional industrial buildings totaling over 856,000 SF and is strategically located along the I-70 corridor within the Montbello Industrial Park. The parks major arterials of Peoria Street and Havana Street provide quick and easy access to I-70 and immediate connectivity to Denver's major interstates. Owned and operated by a premier national landlord the portfolio's significant infill footprint offers scale and flexibility for growing occupiers of metro Denver to expand and/or relocate within the portfolio.