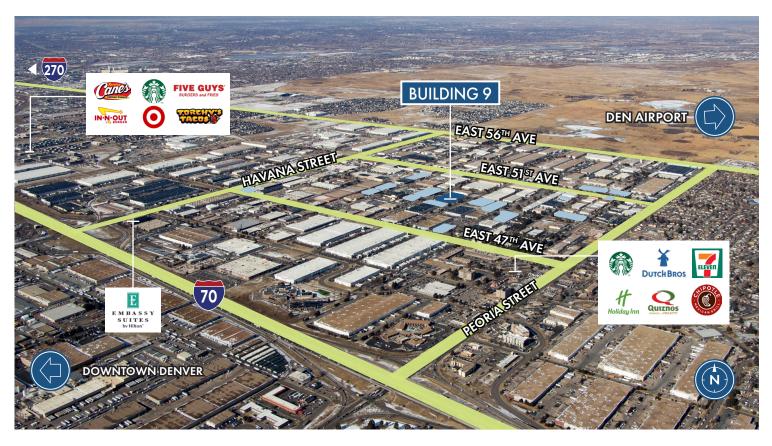

#### LIMA STREET

**MOLINE STREET** 

The Montbello Industrial Portfolio is comprised of seventeen (17) highly functional industrial buildings totaling over 856,000 SF and is strategically located along the I-70 corridor within the Montbello Industrial Park. The parks major arterials of Peoria Street and Havana Street provide quick and easy access to I-70 and immediate connectivity to Denver's major interstates. Owned and operated by a premier national landlord the portfolio's significant infill footprint offers scale and flexibility for growing occupiers of metro Denver to expand and/or relocate within the portfolio.

## **DRIVE TIMES**

5 minutes (1.7 mi)

20 minutes to Downtown Denver

18 minutes to DEN Airport