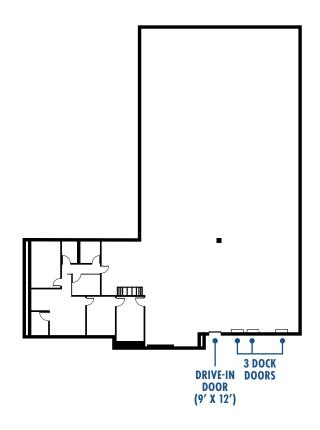

# 8,616 SF

4929 Moline Street, Denver, CO 80239

### **PROPERTY HIGHLIGHTS**

- ▶ 8,616 SF available
- ▶ 1,287 SF of office space
- Three (3) dock high doors (1 with leveler)
- One (1) drive-in door (9'x12')
- > 21' clear height
- Sprinklered
- Bus duct electrical
- ▶ I-B, UO-2 Zoning
- Available September 1, 2024
- Contact agent for lease rate
- \$3.70/SF estimated operating expense