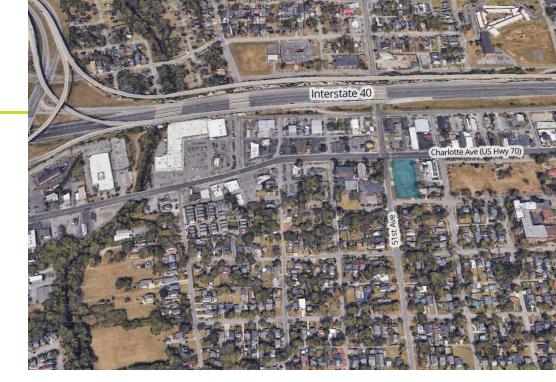

# 51 st Ave

SITE 1.1 ACRES

## Charlotte Ave (US Hwy 70)

11

1000

#### **Property Description**

Cushman & Wakefield in partnership with Franklin Street are pleased to present qualified investors the opportunity to acquire the enclosed vacant land in Nashville, Tennessee. The site is positioned at the intersection of 51st Avenue & U.S. Highway 71 (Charlotte Avenue), providing direct access to Interstate 40 that allows for convenient connectivity to the entire Nashville MSA.