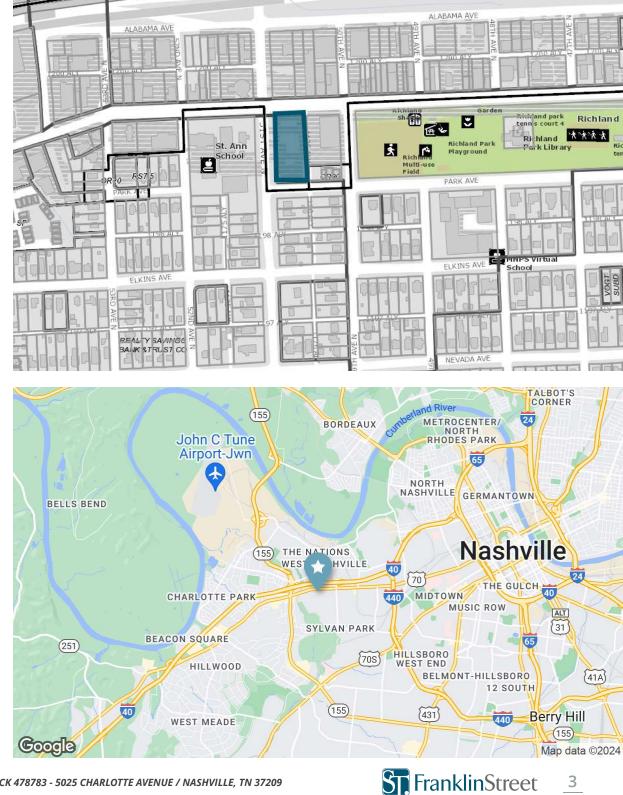

#### **Property Description**

Cushman & Wakefield in partnership with Franklin Street are pleased to present qualified investors the opportunity to acquire the enclosed vacant land in Nashville, Tennessee. The site is positioned at the intersection of 51st Avenue & U.S. Highway 71 (Charlotte Avenue), providing direct access to Interstate 40 that allows for convenient connectivity to the entire Nashville MSA.

### LOCATION OVERVIEW

#### **ABOUT NASHVILLE**

Nashville, TN, has experienced significant economic growth, becoming a vibrant hub for business and employment. Sectors like healthcare, music and entertainment, finance, education, and tourism drive the city's diverse economy. Renowned for its healthcare industry, Nashville hosts major organizations like HCA Healthcare and Vanderbilt University Medical Center. The dynamic music scene fuels numerous job opportunities, while the financial sector expands with major institutions. Furthermore, Nashville's strong educational infrastructure and thriving tourism industry bolster its job market, attracting a skilled workforce and fostering a dynamic business environment