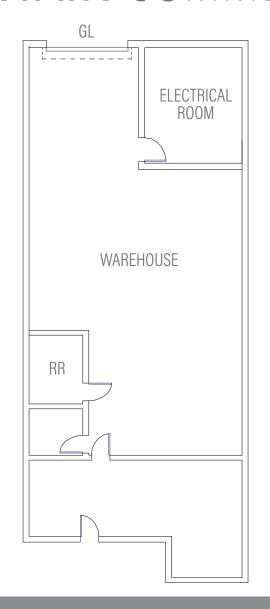

### 9360 ACTIVITY RD, SUITE K

- 1,080 square feet
- Reception/open office, storage room, 1 restroom, balance warehouse, 1 GL door
- \$2,149/Month (\$1.65 NNN + \$0.34 opex)
- Available Now