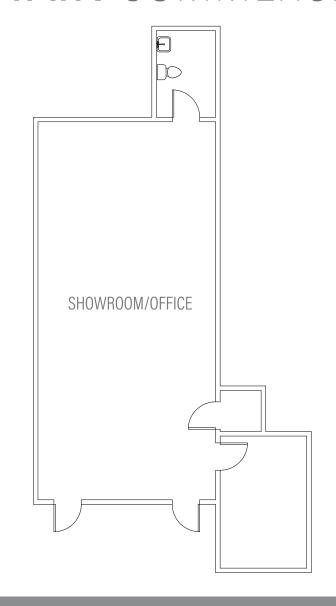

#### 9400 ACTIVITY RD, SUITE K

- 1,400 square feet
- Reception/open office, 3 private offices, 1 restroom, balance warehouse, 1 GL door.
- Can be combined with Suite L for 2,000 SF
- \$2,786/Month (\$1.65 NNN + \$0.34 opex)
- Available Now

#### 9400 ACTIVITY RD, SUITE L

- 600 square feet
- 100% Showroom/open office, 1 restroom
- Can be combined with Suite K for 2,000 SF
- \$1,194/Month (\$1.65 NNN + \$0.34 opex)
- Available Now