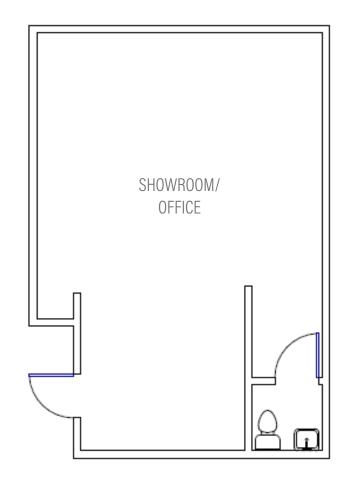

#### 9400 ACTIVITY RD, SUITE A

- 1,940 square feet
- 100% Showroom/open office, 1 private office, 1 restroom.
- Exposed black ceiling with spiral AC ducting. Frontage on Activity Rd.
- Can be combined with Suite C for a total of 3,385 SF
- \$3,958/Month (\$1.70 NNN + \$0.34 opex)
- Available Now

#### 9400 ACTIVITY RD, SUITE C

- 1,445 square feet
- 100% Showroom/open office, 1 private office, 1 restroom.
- Exposed black ceiling with spiral AC ducting. Frontage on Activity Rd.
- Can be combined with Suite A for a total of 3.385 SF.
- \$2,948/Month (\$1.70 NNN + \$0.34 opex)
- Available Now