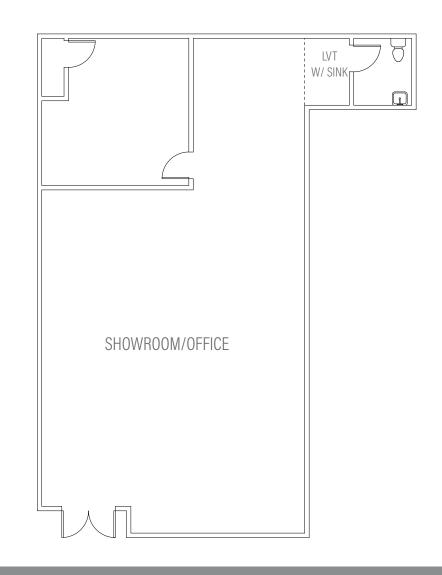

#### 9400 ACTIVITY RD, SUITE A

- 1,940 square feet
- 100% Showroom/open office, 1 private office, 1 restroom.
- Exposed black ceiling with spiral AC ducting. Frontage on Activity Rd.
- Can be combined with Suite C for a total of 3,385 SF
- \$3,958/Month (\$1.70 NNN + \$0.34 opex)
- Available Now

#### 9400 ACTIVITY RD, SUITE C

- 1,445 square feet
- 100% Showroom/open office, 1 private office, 1 restroom.
- Exposed black ceiling with spiral AC ducting. Frontage on Activity Rd.
- Can be combined with Suite A for a total of 3.385 SF.
- \$2,948/Month (\$1.70 NNN + \$0.34 opex)
- Available Now