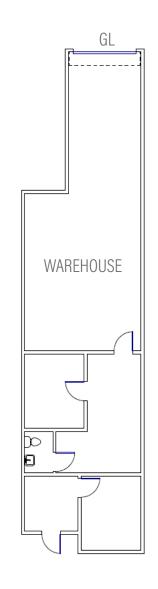

### 9360 ACTIVITY RD, SUITE K

- 1,080 square feet
- Reception/open office, storage room, 1 restroom, balance warehouse, 1 GL door
- \$2,149/Month (\$1.65 NNN + \$0.34 opex)
- Available Now