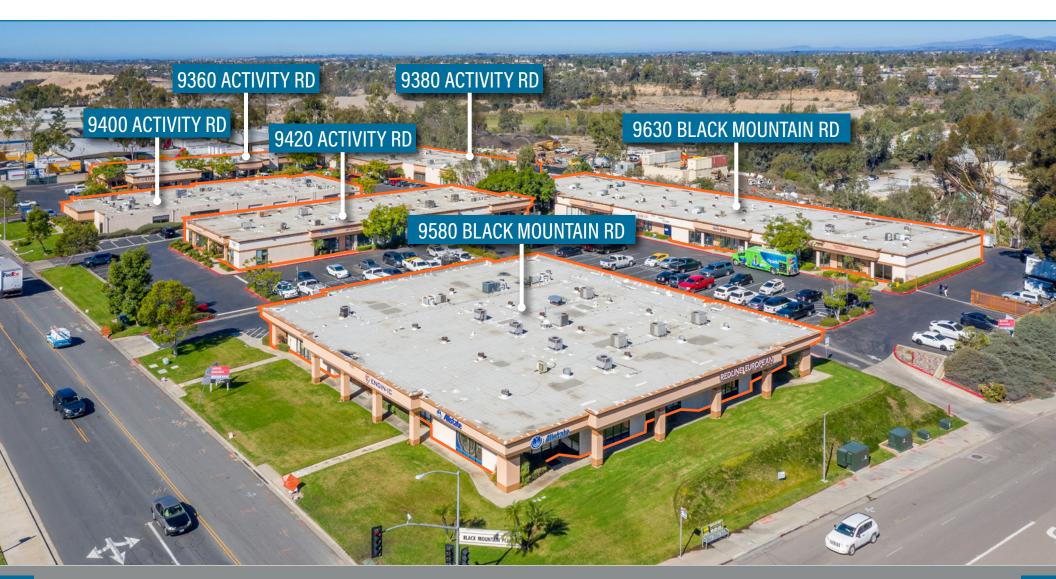

9360-9420 ACTIVITY ROAD / 9580 & 9630 BLACK MOUNTAIN ROAD, SAN DIEGO, CA 92126

9360-9420 ACTIVITY ROAD / 9580 & 9630 BLACK MOUNTAIN ROAD, SAN DIEGO, CA 92126

#### PROPERTY HIGHLIGHTS

- Easy access to I-15 and I-805
- · Signalized intersection at Black Mountain and Activity Road
- Showroom, office, and industrial suites available
- Ample parking (ratio of 3:1,000)
- Expansion opportunities throughout the 96,000 SF, 6 building business park
- Cable Internet available
- Close proximity to restaurants, retail, and public transportation
- Very responsive and strong local ownership and property management

### PROPERTY HIGHLIGHTS

- Easy access to I-15 and I-805
- Signalized intersection at Black Mountain and Activity Road
- Showroom, office, and industrial suites available
- Ample parking (ratio of 3:1,000)
- Expansion opportunities throughout the 96,000 SF, 6 building business park
- Cable Internet available
- Close proximity to restaurants, retail, and public transportation
- Very responsive and strong local ownership and property management