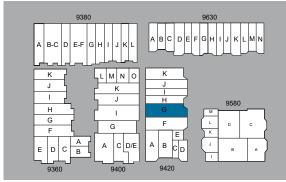

#### PROPERTY HIGHLIGHTS

- Easy access to I-15 and I-805
- · Signalized intersection at Black Mountain and Activity Road
- Showroom, office, and industrial suites available
- Ample parking (ratio of 3:1,000)
- Expansion opportunities throughout the 96,000 SF, 6 building business park
- Cable Internet available
- Close proximity to restaurants, retail, and public transportation
- Very responsive and strong local ownership and property management

### PROPERTY HIGHLIGHTS

- Easy access to I-15 and I-805
- Signalized intersection at Black Mountain and Activity Road
- Showroom, office, and industrial suites available
- Ample parking (ratio of 3:1,000)
- Expansion opportunities throughout the 96,000 SF, 6 building business park
- Cable Internet available
- Close proximity to restaurants, retail, and public transportation
- Very responsive and strong local ownership and property management

#### SITE PLAN

9360-9420 ACTIVITY ROAD / 9580 & 9630 BLACK MOUNTAIN ROAD, SAN DIEGO, CA 92126

RYAN DOWNING, SIOR 858 546 5416

619 500 7626

ack.tice@cushwake.com

BRANT ABERG, SIOR 858 546 5464

12830 El Camino Real Suite 100