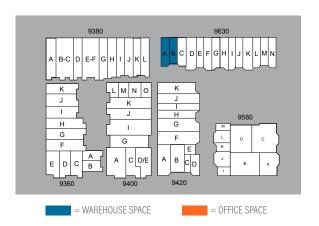

#### SITE PLAN

9360-9420 ACTIVITY ROAD / 9580 & 9630 BLACK MOUNTAIN ROAD, SAN DIEGO, CA 92126

RYAN DOWNING, SIOR 858 546 5416

619 500 7626

ack.tice@cushwake.com

BRANT ABERG, SIOR 858 546 5464

12830 El Camino Real Suite 100

WAREHOUSE SPACE

858 546 5416

| INDUSTRIAL/FLEX AVAILABILITIES      |       |                                                         |                                                                                                                                                    |  |
|-------------------------------------|-------|---------------------------------------------------------|----------------------------------------------------------------------------------------------------------------------------------------------------|--|
| ADDRESS                             | SF    | RENT                                                    | COMMENTS                                                                                                                                           |  |
| 9360 Activity Rd,<br>Suite K        | 1,080 | \$2,149/Month (\$1.99/SF)<br>(\$1.65 NNN + \$0.34 opex) | Reception/open office, storage room, 1 restroom, balance warehouse. 1 GL door. Available Now.                                                      |  |
| 9400 Activity Rd,<br>Suite G-I      | 3,626 | \$6,853/Month (\$1.89/SF)<br>(\$1.55 NNN + \$0.34 opex) | Reception/open office, 4 private offices, 2 restrooms, break room, balance warehouse. 1 GL door. 100% HVAC. Available Now.                         |  |
| 9400 Activity Rd,<br>Suite J        | 1,600 | \$3,184/Month (\$1.99/SF)<br>(\$1.65 NNN + \$0.34 opex) | Reception/open office, 1 restroom, balance warehouse. 1 GL door. Can be combined with G/I, K & L for up to 7,226 SF. Available with 30 day notice. |  |
| 9400 Activity Rd,<br>Suite K        | 1,400 | \$2,786/Month (\$1.99/SF)<br>(\$1.65 NNN + \$0.34 opex) | Reception/open office, 3 private offices, 1 restroom, balance warehouse.<br>1 GL door. Can be combined with L for 2,000 SF. Available Now.         |  |
| 9630 Black Mountain Rd<br>Suite A&B | 2,840 | \$5,510/Month (\$1.94/SF)<br>(\$1.60 NNN + \$0.34 opex) | Reception, 2 private offices, 2 restrooms, balance warehouse. 2 GL doors.<br>Available Now.                                                        |  |

| OFFICE AVAILABILITIES             |       |                                                         |                                                                                                                                                                                                      |  |
|-----------------------------------|-------|---------------------------------------------------------|------------------------------------------------------------------------------------------------------------------------------------------------------------------------------------------------------|--|
| ADDRESS                           | SF    | RENT                                                    | COMMENTS                                                                                                                                                                                             |  |
| 9400 Activity Rd,<br>Suite A      | 1,940 | \$3,958/Month (\$2.04/SF)<br>(\$1.70 NNN + \$0.34 opex) | 100% Showroom/open office, 1 private office, 1 restroom. Exposed black ceiling with spiral AC ducting. Frontage on Activity Rd. Can be combined with Suite C for a total of 3,385 SF. Available Now. |  |
| 9400 Activity Rd,<br>Suite C      | 1,445 | \$2,948/Month (\$2.04/SF)<br>(\$1.70 NNN + \$0.34 opex) | 100% Showroom/open office, 1 private office, 1 restroom. Exposed black ceiling with spiral AC ducting. Frontage on Activity Rd. Can be combined with Suite A for a total of 3,385 SF. Available Now. |  |
| 9400 Activity Rd,<br>Suite L      | 600   | \$1,194/Month (\$1.99/SF)<br>(\$1.65 NNN + \$0.34 opex) | 100% Showroom/open office, 1 bathroom. Can be combined with K for 2,000 SF. Available Now.                                                                                                           |  |
| 9420 Activity Rd,<br>Suite G      | 1,620 | Details pending                                         | 1 private office, 1 restroom, balance warehouse. Available 02/01/2025.                                                                                                                               |  |
| 9580 Black Mountain Rd<br>Suite A | 1,716 | \$3,329/Month (\$1.94/SF)<br>(\$1.60 NNN + \$0.34 opex) | 100% Office, 3 private offices, large bullpen area. Corner suite with signage on Activity Rd. and Black Mountain Rd. Available Now.                                                                  |  |