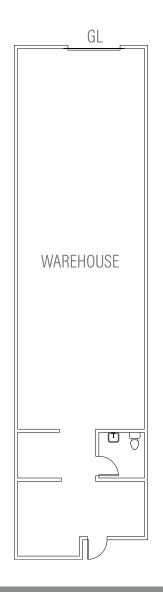

#### 9420 ACTIVITY RD, SUITE G

- 1,620 square feet
- 1 private office, 1 restroom, balance warehouse
- Details Pending
- Available 2/1/2025

= WAREHOUSE SPACE