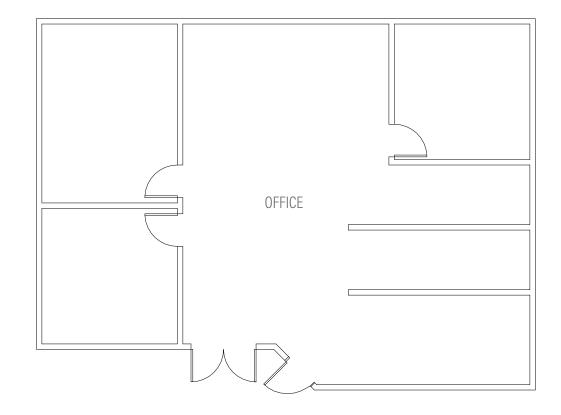

#### 9580 BLACK MOUNTAIN RD, SUITE A

- 1,716 square feet
- 100% Office, 3 private offices, large bullpen area.
- Corner suite with signage on Activity Rd and Black Mountain Rd.
- \$3,329/Month (\$1.60 NNN + \$0.34 opex)
- Available Now