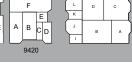

#### 9420 ACTIVITY RD, SUITE G

- 1,620 square feet
- 1 private office, 1 restroom, balance warehouse
- Details Pending
- Available 2/1/2025

= WAREHOUSE SPACE