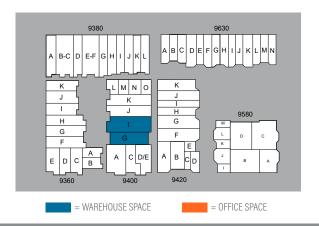

#### SITE PLAN

9360-9420 ACTIVITY ROAD / 9580 & 9630 BLACK MOUNTAIN ROAD, SAN DIEGO, CA 92126

RYAN DOWNING, SIOR 858 546 5416

619 500 7626

ack.tice@cushwake.com

BRANT ABERG, SIOR 858 546 5464

12830 El Camino Real Suite 100

#### PROPERTY HIGHLIGHTS

- Easy access to I-15 and I-805
- · Signalized intersection at Black Mountain and Activity Road
- Showroom, office, and industrial suites available
- Ample parking (ratio of 3:1,000)
- Expansion opportunities throughout the 96,000 SF, 6 building business park
- Cable Internet available
- Close proximity to restaurants, retail, and public transportation
- Very responsive and strong local ownership and property management

### PROPERTY HIGHLIGHTS

- Easy access to I-15 and I-805
- Signalized intersection at Black Mountain and Activity Road
- Showroom, office, and industrial suites available
- Ample parking (ratio of 3:1,000)
- Expansion opportunities throughout the 96,000 SF, 6 building business park
- Cable Internet available
- Close proximity to restaurants, retail, and public transportation
- Very responsive and strong local ownership and property management