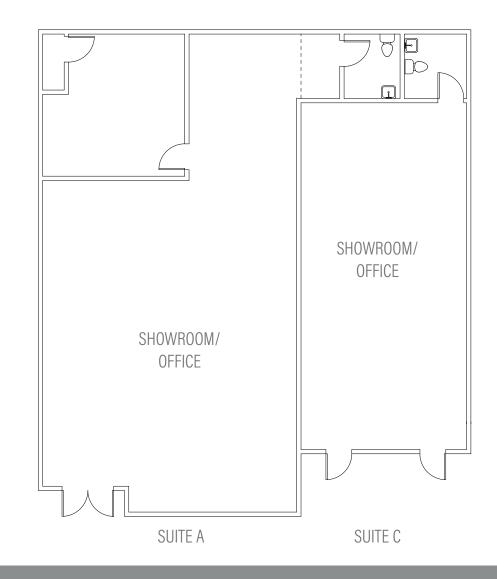

#### 9400 ACTIVITY RD, SUITE A

- 1,940 square feet
- 100% Showroom/open office, 1 private office, 1 restroom.
- Exposed black ceiling with spiral AC ducting. Frontage on Activity Rd.
- Can be combined with Suite C for a total of 3,385 SF
- \$3,958/Month (\$1.70 NNN + \$0.34 opex)
- Available Now

#### 9400 ACTIVITY RD, SUITE C

- 1,445 square feet
- 100% Showroom/open office, 1 private office, 1 restroom.
- Exposed black ceiling with spiral AC ducting. Frontage on Activity Rd.
- Can be combined with Suite A for a total of 3.385 SF.
- \$2,948/Month (\$1.70 NNN + \$0.34 opex)
- Available Now

#### 9400 ACTIVITY RD, SUITE A-C

- 3,385 square feet
- 100% Showroom/open office, 2 private offices, 2 restrooms,
- Frontage on Activity Rd.
- \$6,567/Month (\$1.60 NNN + \$0.34 opex)
- Available Now