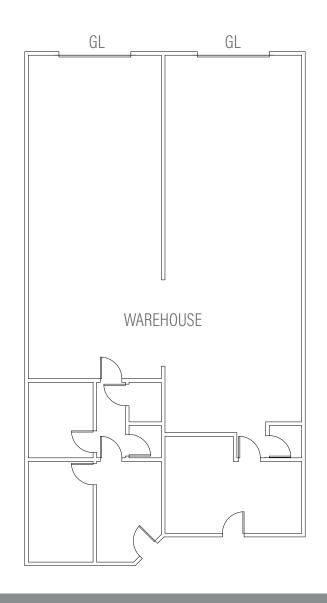

#### 9630 BLACK MOUNTAIN RD, SUITE A&B

- 2,840 square feet
- Reception, 2 private offices, 2 restrooms, balance warehouse, 2 GL doors.
- \$5,510/Month (\$1.60 NNN + \$0.34 opex)
- Available Now

9360-9420 ACTIVITY ROAD / 9580 & 9630 BLACK MOUNTAIN ROAD, SAN DIEGO, CA 92126