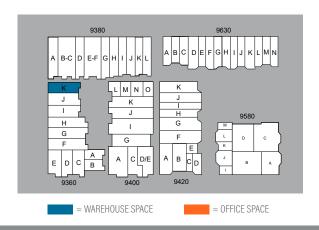

### 9360 ACTIVITY RD, SUITE K

- 1,080 square feet
- Reception/open office, storage room, 1 restroom, balance warehouse, 1 GL door
- \$2,149/Month (\$1.65 NNN + \$0.34 opex)
- Available Now