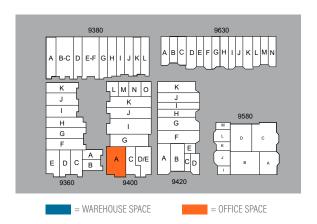

#### 9400 ACTIVITY RD, SUITE A

- 1,940 square feet
- 100% Showroom/open office, 1 private office, 1 restroom.
- Exposed black ceiling with spiral AC ducting. Frontage on Activity Rd.
- Can be combined with Suite C for a total of 3,385 SF
- \$3,958/Month (\$1.70 NNN + \$0.34 opex)
- Available Now

#### 9400 ACTIVITY RD, SUITE C

- 1,445 square feet
- 100% Showroom/open office, 1 private office, 1 restroom.
- Exposed black ceiling with spiral AC ducting. Frontage on Activity Rd.
- Can be combined with Suite A for a total of 3.385 SF.
- \$2,948/Month (\$1.70 NNN + \$0.34 opex)
- Available Now

#### 9400 ACTIVITY RD, SUITE A-C

- 3,385 square feet
- 100% Showroom/open office, 2 private offices, 2 restrooms,
- Frontage on Activity Rd.
- \$6,567/Month (\$1.60 NNN + \$0.34 opex)
- Available Now