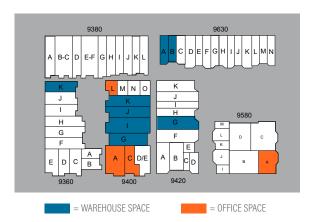

WAREHOUSE SPACE

858 546 5416

| INDUSTRIAL/FLEX AVAILABILITIES      |       |                                                         |                                                                                                                                                    |  |
|-------------------------------------|-------|---------------------------------------------------------|----------------------------------------------------------------------------------------------------------------------------------------------------|--|
| ADDRESS                             | SF    | RENT                                                    | COMMENTS                                                                                                                                           |  |
| 9360 Activity Rd,<br>Suite K        | 1,080 | \$2,149/Month (\$1.99/SF)<br>(\$1.65 NNN + \$0.34 opex) | Reception/open office, storage room, 1 restroom, balance warehouse. 1 GL door. Available Now.                                                      |  |
| 9400 Activity Rd,<br>Suite G-I      | 3,626 | \$6,853/Month (\$1.89/SF)<br>(\$1.55 NNN + \$0.34 opex) | Reception/open office, 4 private offices, 2 restrooms, break room, balance warehouse. 1 GL door. 100% HVAC. Available Now.                         |  |
| 9400 Activity Rd,<br>Suite J        | 1,600 | \$3,184/Month (\$1.99/SF)<br>(\$1.65 NNN + \$0.34 opex) | Reception/open office, 1 restroom, balance warehouse. 1 GL door. Can be combined with G/I, K & L for up to 7,226 SF. Available with 30 day notice. |  |
| 9400 Activity Rd,<br>Suite K        | 1,400 | \$2,786/Month (\$1.99/SF)<br>(\$1.65 NNN + \$0.34 opex) | Reception/open office, 3 private offices, 1 restroom, balance warehouse.<br>1 GL door. Can be combined with L for 2,000 SF. Available Now.         |  |
| 9630 Black Mountain Rd<br>Suite A&B | 2,840 | \$5,510/Month (\$1.94/SF)<br>(\$1.60 NNN + \$0.34 opex) | Reception, 2 private offices, 2 restrooms, balance warehouse. 2 GL doors.<br>Available Now.                                                        |  |

| OFFICE AVAILABILITIES             |       |                                                         |                                                                                                                                                                                                      |  |
|-----------------------------------|-------|---------------------------------------------------------|------------------------------------------------------------------------------------------------------------------------------------------------------------------------------------------------------|--|
| ADDRESS                           | SF    | RENT                                                    | COMMENTS                                                                                                                                                                                             |  |
| 9400 Activity Rd,<br>Suite A      | 1,940 | \$3,958/Month (\$2.04/SF)<br>(\$1.70 NNN + \$0.34 opex) | 100% Showroom/open office, 1 private office, 1 restroom. Exposed black ceiling with spiral AC ducting. Frontage on Activity Rd. Can be combined with Suite C for a total of 3,385 SF. Available Now. |  |
| 9400 Activity Rd,<br>Suite C      | 1,445 | \$2,948/Month (\$2.04/SF)<br>(\$1.70 NNN + \$0.34 opex) | 100% Showroom/open office, 1 private office, 1 restroom. Exposed black ceiling with spiral AC ducting. Frontage on Activity Rd. Can be combined with Suite A for a total of 3,385 SF. Available Now. |  |
| 9400 Activity Rd,<br>Suite L      | 600   | \$1,194/Month (\$1.99/SF)<br>(\$1.65 NNN + \$0.34 opex) | 100% Showroom/open office, 1 bathroom. Can be combined with K for 2,000 SF. Available Now.                                                                                                           |  |
| 9420 Activity Rd,<br>Suite G      | 1,620 | Details pending                                         | 1 private office, 1 restroom, balance warehouse. Available 02/01/2025.                                                                                                                               |  |
| 9580 Black Mountain Rd<br>Suite A | 1,716 | \$3,329/Month (\$1.94/SF)<br>(\$1.60 NNN + \$0.34 opex) | 100% Office, 3 private offices, large bullpen area. Corner suite with signage on Activity Rd. and Black Mountain Rd. Available Now.                                                                  |  |

#### SITE PLAN

9360-9420 ACTIVITY ROAD / 9580 & 9630 BLACK MOUNTAIN ROAD, SAN DIEGO, CA 92126

RYAN DOWNING, SIOR 858 546 5416

619 500 7626

ack.tice@cushwake.com

BRANT ABERG, SIOR 858 546 5464

12830 El Camino Real Suite 100