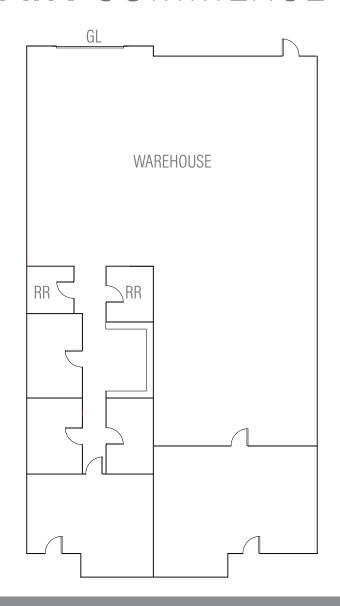

### 9400 ACTIVITY RD, SUITE G-I

- 3,626 square feet
- Reception/open office, 4 private offices, 2 restrooms, break room, balance warehouse, 1 GL door.
- 100% HVAC
- \$6,853/Month (\$1.55 NNN + \$0.34 opex)
- Available Now

#### 9400 ACTIVITY RD, SUITE J

- 1,600 square feet
- Reception/open office, 1 restroom, balance warehouse, 1 GL door
- Can be combined with G/I, K & L for up to 7.226 SF
- \$2,786/Month (\$1.65 NNN + \$0.34 opex)
- Available with 30 day notice

#### 9400 ACTIVITY RD, SUITE K

- 1,400 square feet
- Reception/open office, 3 private offices, 1 restroom, balance warehouse, 1 GL door.
- Can be combined with Suite L for 2,000 SF
- \$2,786/Month (\$1.65 NNN + \$0.34 opex)
- Available Now