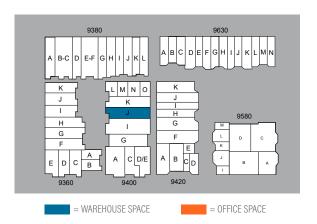

### 9360 ACTIVITY RD, SUITE K

- 1,080 square feet
- Reception/open office, storage room, 1 restroom, balance warehouse, 1 GL door
- \$2,149/Month (\$1.65 NNN + \$0.34 opex)
- Available Now