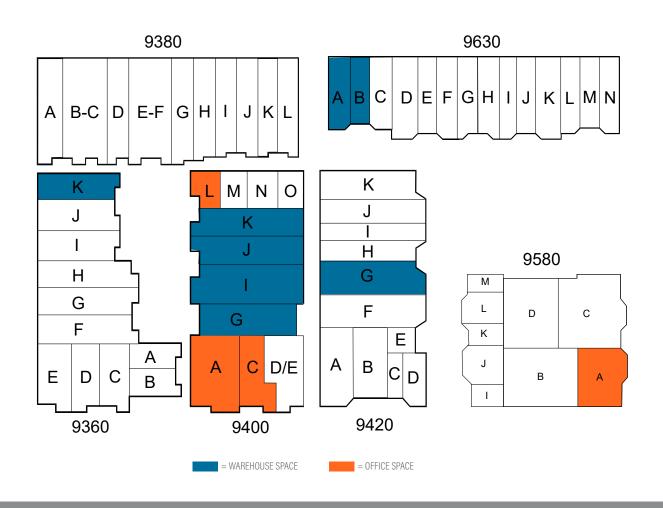

WAREHOUSE SPACE

858 546 5416

| INDUSTRIAL/FLEX AVAILABILITIES      |       |                                                         |                                                                                                                                                    |  |
|-------------------------------------|-------|---------------------------------------------------------|----------------------------------------------------------------------------------------------------------------------------------------------------|--|
| ADDRESS                             | SF    | RENT                                                    | COMMENTS                                                                                                                                           |  |
| 9360 Activity Rd,<br>Suite K        | 1,080 | \$2,149/Month (\$1.99/SF)<br>(\$1.65 NNN + \$0.34 opex) | Reception/open office, storage room, 1 restroom, balance warehouse. 1 GL door. Available Now.                                                      |  |
| 9400 Activity Rd,<br>Suite G-I      | 3,626 | \$6,853/Month (\$1.89/SF)<br>(\$1.55 NNN + \$0.34 opex) | Reception/open office, 4 private offices, 2 restrooms, break room, balance warehouse. 1 GL door. 100% HVAC. Available Now.                         |  |
| 9400 Activity Rd,<br>Suite J        | 1,600 | \$3,184/Month (\$1.99/SF)<br>(\$1.65 NNN + \$0.34 opex) | Reception/open office, 1 restroom, balance warehouse. 1 GL door. Can be combined with G/I, K & L for up to 7,226 SF. Available with 30 day notice. |  |
| 9400 Activity Rd,<br>Suite K        | 1,400 | \$2,786/Month (\$1.99/SF)<br>(\$1.65 NNN + \$0.34 opex) | Reception/open office, 3 private offices, 1 restroom, balance warehouse.<br>1 GL door. Can be combined with L for 2,000 SF. Available Now.         |  |
| 9630 Black Mountain Rd<br>Suite A&B | 2,840 | \$5,510/Month (\$1.94/SF)<br>(\$1.60 NNN + \$0.34 opex) | Reception, 2 private offices, 2 restrooms, balance warehouse. 2 GL doors.<br>Available Now.                                                        |  |

| OFFICE AVAILABILITIES             |       |                                                         |                                                                                                                                                                                                      |  |
|-----------------------------------|-------|---------------------------------------------------------|------------------------------------------------------------------------------------------------------------------------------------------------------------------------------------------------------|--|
| ADDRESS                           | SF    | RENT                                                    | COMMENTS                                                                                                                                                                                             |  |
| 9400 Activity Rd,<br>Suite A      | 1,940 | \$3,958/Month (\$2.04/SF)<br>(\$1.70 NNN + \$0.34 opex) | 100% Showroom/open office, 1 private office, 1 restroom. Exposed black ceiling with spiral AC ducting. Frontage on Activity Rd. Can be combined with Suite C for a total of 3,385 SF. Available Now. |  |
| 9400 Activity Rd,<br>Suite C      | 1,445 | \$2,948/Month (\$2.04/SF)<br>(\$1.70 NNN + \$0.34 opex) | 100% Showroom/open office, 1 private office, 1 restroom. Exposed black ceiling with spiral AC ducting. Frontage on Activity Rd. Can be combined with Suite A for a total of 3,385 SF. Available Now. |  |
| 9400 Activity Rd,<br>Suite L      | 600   | \$1,194/Month (\$1.99/SF)<br>(\$1.65 NNN + \$0.34 opex) | 100% Showroom/open office, 1 bathroom. Can be combined with K for 2,000 SF. Available Now.                                                                                                           |  |
| 9420 Activity Rd,<br>Suite G      | 1,620 | Details pending                                         | 1 private office, 1 restroom, balance warehouse. Available 02/01/2025.                                                                                                                               |  |
| 9580 Black Mountain Rd<br>Suite A | 1,716 | \$3,329/Month (\$1.94/SF)<br>(\$1.60 NNN + \$0.34 opex) | 100% Office, 3 private offices, large bullpen area. Corner suite with signage on Activity Rd. and Black Mountain Rd. Available Now.                                                                  |  |

### 9360 ACTIVITY RD, SUITE K

- 1,080 square feet
- Reception/open office, storage room, 1 restroom, balance warehouse, 1 GL door
- \$2,149/Month (\$1.65 NNN + \$0.34 opex)
- Available Now

#### 9400 ACTIVITY RD, SUITE A

- 1,940 square feet
- 100% Showroom/open office, 1 private office, 1 restroom.
- Exposed black ceiling with spiral AC ducting. Frontage on Activity Rd.
- Can be combined with Suite C for a total of 3,385 SF
- \$3,958/Month (\$1.70 NNN + \$0.34 opex)
- Available Now

#### 9400 ACTIVITY RD, SUITE C

- 1,445 square feet
- 100% Showroom/open office, 1 private office, 1 restroom.
- Exposed black ceiling with spiral AC ducting. Frontage on Activity Rd.
- Can be combined with Suite A for a total of 3.385 SF.
- \$2,948/Month (\$1.70 NNN + \$0.34 opex)
- Available Now

#### 9400 ACTIVITY RD, SUITE A-C

- 3,385 square feet
- 100% Showroom/open office, 2 private offices, 2 restrooms,
- Frontage on Activity Rd.
- \$6,567/Month (\$1.60 NNN + \$0.34 opex)
- Available Now

### 9400 ACTIVITY RD, SUITE G-I

- 3,626 square feet
- Reception/open office, 4 private offices, 2 restrooms, break room, balance warehouse, 1 GL door.
- 100% HVAC
- \$6,853/Month (\$1.55 NNN + \$0.34 opex)
- Available Now

#### 9400 ACTIVITY RD, SUITE J

- 1,600 square feet
- Reception/open office, 1 restroom, balance warehouse, 1 GL door
- Can be combined with G/I, K & L for up to 7.226 SF
- \$2,786/Month (\$1.65 NNN + \$0.34 opex)
- Available with 30 day notice

#### 9400 ACTIVITY RD, SUITE K

- 1,400 square feet
- Reception/open office, 3 private offices, 1 restroom, balance warehouse, 1 GL door.
- Can be combined with Suite L for 2,000 SF
- \$2,786/Month (\$1.65 NNN + \$0.34 opex)
- Available Now

#### 9400 ACTIVITY RD, SUITE L

- 600 square feet
- 100% Showroom/open office, 1 restroom
- Can be combined with Suite K for 2,000 SF
- \$1,194/Month (\$1.65 NNN + \$0.34 opex)
- Available Now

#### 9420 ACTIVITY RD, SUITE G

- 1,620 square feet
- 1 private office, 1 restroom, balance warehouse
- Details Pending
- Available 2/1/2025

= WAREHOUSE SPACE

#### 9580 BLACK MOUNTAIN RD, SUITE A

- 1,716 square feet
- 100% Office, 3 private offices, large bullpen area.
- Corner suite with signage on Activity Rd and Black Mountain Rd.
- \$3,329/Month (\$1.60 NNN + \$0.34 opex)
- Available Now

#### 9630 BLACK MOUNTAIN RD, SUITE A&B

- 2,840 square feet
- Reception, 2 private offices, 2 restrooms, balance warehouse, 2 GL doors.
- \$5,510/Month (\$1.60 NNN + \$0.34 opex)
- Available Now

9360-9420 ACTIVITY ROAD / 9580 & 9630 BLACK MOUNTAIN ROAD, SAN DIEGO, CA 92126

#### SITE PLAN

9360-9420 ACTIVITY ROAD / 9580 & 9630 BLACK MOUNTAIN ROAD, SAN DIEGO, CA 92126

RYAN DOWNING, SIOR 858 546 5416

619 500 7626

ack.tice@cushwake.com

BRANT ABERG, SIOR 858 546 5464

12830 El Camino Real Suite 100