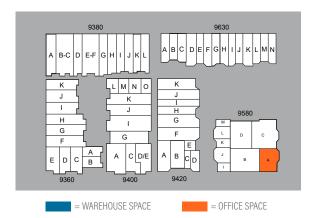

#### SITE PLAN

9360-9420 ACTIVITY ROAD / 9580 & 9630 BLACK MOUNTAIN ROAD, SAN DIEGO, CA 92126

RYAN DOWNING, SIOR 858 546 5416

619 500 7626

ack.tice@cushwake.com

BRANT ABERG, SIOR 858 546 5464

12830 El Camino Real Suite 100

WAREHOUSE SPACE

858 546 5416

| INDUSTRIAL/FLEX AVAILABILITIES      |       |                                                         |                                                                                                                                                    |  |
|-------------------------------------|-------|---------------------------------------------------------|----------------------------------------------------------------------------------------------------------------------------------------------------|--|
| ADDRESS                             | SF    | RENT                                                    | COMMENTS                                                                                                                                           |  |
| 9360 Activity Rd,<br>Suite K        | 1,080 | \$2,149/Month (\$1.99/SF)<br>(\$1.65 NNN + \$0.34 opex) | Reception/open office, storage room, 1 restroom, balance warehouse. 1 GL door. Available Now.                                                      |  |
| 9400 Activity Rd,<br>Suite G-I      | 3,626 | \$6,853/Month (\$1.89/SF)<br>(\$1.55 NNN + \$0.34 opex) | Reception/open office, 4 private offices, 2 restrooms, break room, balance warehouse. 1 GL door. 100% HVAC. Available Now.                         |  |
| 9400 Activity Rd,<br>Suite J        | 1,600 | \$3,184/Month (\$1.99/SF)<br>(\$1.65 NNN + \$0.34 opex) | Reception/open office, 1 restroom, balance warehouse. 1 GL door. Can be combined with G/I, K & L for up to 7,226 SF. Available with 30 day notice. |  |
| 9400 Activity Rd,<br>Suite K        | 1,400 | \$2,786/Month (\$1.99/SF)<br>(\$1.65 NNN + \$0.34 opex) | Reception/open office, 3 private offices, 1 restroom, balance warehouse.<br>1 GL door. Can be combined with L for 2,000 SF. Available Now.         |  |
| 9630 Black Mountain Rd<br>Suite A&B | 2,840 | \$5,510/Month (\$1.94/SF)<br>(\$1.60 NNN + \$0.34 opex) | Reception, 2 private offices, 2 restrooms, balance warehouse. 2 GL doors.<br>Available Now.                                                        |  |

| OFFICE AVAILABILITIES             |       |                                                         |                                                                                                                                                                                                      |  |
|-----------------------------------|-------|---------------------------------------------------------|------------------------------------------------------------------------------------------------------------------------------------------------------------------------------------------------------|--|
| ADDRESS                           | SF    | RENT                                                    | COMMENTS                                                                                                                                                                                             |  |
| 9400 Activity Rd,<br>Suite A      | 1,940 | \$3,958/Month (\$2.04/SF)<br>(\$1.70 NNN + \$0.34 opex) | 100% Showroom/open office, 1 private office, 1 restroom. Exposed black ceiling with spiral AC ducting. Frontage on Activity Rd. Can be combined with Suite C for a total of 3,385 SF. Available Now. |  |
| 9400 Activity Rd,<br>Suite C      | 1,445 | \$2,948/Month (\$2.04/SF)<br>(\$1.70 NNN + \$0.34 opex) | 100% Showroom/open office, 1 private office, 1 restroom. Exposed black ceiling with spiral AC ducting. Frontage on Activity Rd. Can be combined with Suite A for a total of 3,385 SF. Available Now. |  |
| 9400 Activity Rd,<br>Suite L      | 600   | \$1,194/Month (\$1.99/SF)<br>(\$1.65 NNN + \$0.34 opex) | 100% Showroom/open office, 1 bathroom. Can be combined with K for 2,000 SF. Available Now.                                                                                                           |  |
| 9420 Activity Rd,<br>Suite G      | 1,620 | Details pending                                         | 1 private office, 1 restroom, balance warehouse. Available 02/01/2025.                                                                                                                               |  |
| 9580 Black Mountain Rd<br>Suite A | 1,716 | \$3,329/Month (\$1.94/SF)<br>(\$1.60 NNN + \$0.34 opex) | 100% Office, 3 private offices, large bullpen area. Corner suite with signage on Activity Rd. and Black Mountain Rd. Available Now.                                                                  |  |