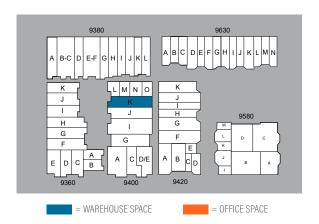

WAREHOUSE SPACE

858 546 5416

| INDUSTRIAL/FLEX AVAILABILITIES      |       |                                                         |                                                                                                                                                    |  |
|-------------------------------------|-------|---------------------------------------------------------|----------------------------------------------------------------------------------------------------------------------------------------------------|--|
| ADDRESS                             | SF    | RENT                                                    | COMMENTS                                                                                                                                           |  |
| 9360 Activity Rd,<br>Suite K        | 1,080 | \$2,149/Month (\$1.99/SF)<br>(\$1.65 NNN + \$0.34 opex) | Reception/open office, storage room, 1 restroom, balance warehouse. 1 GL door. Available Now.                                                      |  |
| 9400 Activity Rd,<br>Suite G-I      | 3,626 | \$6,853/Month (\$1.89/SF)<br>(\$1.55 NNN + \$0.34 opex) | Reception/open office, 4 private offices, 2 restrooms, break room, balance warehouse. 1 GL door. 100% HVAC. Available Now.                         |  |
| 9400 Activity Rd,<br>Suite J        | 1,600 | \$3,184/Month (\$1.99/SF)<br>(\$1.65 NNN + \$0.34 opex) | Reception/open office, 1 restroom, balance warehouse. 1 GL door. Can be combined with G/I, K & L for up to 7,226 SF. Available with 30 day notice. |  |
| 9400 Activity Rd,<br>Suite K        | 1,400 | \$2,786/Month (\$1.99/SF)<br>(\$1.65 NNN + \$0.34 opex) | Reception/open office, 3 private offices, 1 restroom, balance warehouse.<br>1 GL door. Can be combined with L for 2,000 SF. Available Now.         |  |
| 9630 Black Mountain Rd<br>Suite A&B | 2,840 | \$5,510/Month (\$1.94/SF)<br>(\$1.60 NNN + \$0.34 opex) | Reception, 2 private offices, 2 restrooms, balance warehouse. 2 GL doors.<br>Available Now.                                                        |  |

### 9360 ACTIVITY RD, SUITE K

- 1,080 square feet
- Reception/open office, storage room, 1 restroom, balance warehouse, 1 GL door
- \$2,149/Month (\$1.65 NNN + \$0.34 opex)
- Available Now

### 9400 ACTIVITY RD, SUITE G-I

- 3,626 square feet
- Reception/open office, 4 private offices, 2 restrooms, break room, balance warehouse, 1 GL door.
- 100% HVAC
- \$6,853/Month (\$1.55 NNN + \$0.34 opex)
- Available Now

#### 9400 ACTIVITY RD, SUITE J

- 1,600 square feet
- Reception/open office, 1 restroom, balance warehouse, 1 GL door
- Can be combined with G/I, K & L for up to 7.226 SF
- \$2,786/Month (\$1.65 NNN + \$0.34 opex)
- Available with 30 day notice

#### 9400 ACTIVITY RD, SUITE K

- 1,400 square feet
- Reception/open office, 3 private offices, 1 restroom, balance warehouse, 1 GL door.
- Can be combined with Suite L for 2,000 SF
- \$2,786/Month (\$1.65 NNN + \$0.34 opex)
- Available Now

#### 9630 BLACK MOUNTAIN RD, SUITE A&B

- 2,840 square feet
- Reception, 2 private offices, 2 restrooms, balance warehouse, 2 GL doors.
- \$5,510/Month (\$1.60 NNN + \$0.34 opex)
- Available Now

9360-9420 ACTIVITY ROAD / 9580 & 9630 BLACK MOUNTAIN ROAD, SAN DIEGO, CA 92126