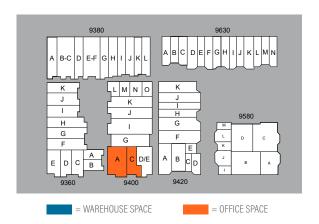

#### SITE PLAN

9360-9420 ACTIVITY ROAD / 9580 & 9630 BLACK MOUNTAIN ROAD, SAN DIEGO, CA 92126

RYAN DOWNING, SIOR 858 546 5416

619 500 7626

ack.tice@cushwake.com

BRANT ABERG, SIOR 858 546 5464

12830 El Camino Real Suite 100

#### 9400 ACTIVITY RD, SUITE A

- 1,940 square feet
- 100% Showroom/open office, 1 private office, 1 restroom.
- Exposed black ceiling with spiral AC ducting. Frontage on Activity Rd.
- Can be combined with Suite C for a total of 3,385 SF
- \$3,958/Month (\$1.70 NNN + \$0.34 opex)
- Available Now

#### 9400 ACTIVITY RD, SUITE C

- 1,445 square feet
- 100% Showroom/open office, 1 private office, 1 restroom.
- Exposed black ceiling with spiral AC ducting. Frontage on Activity Rd.
- Can be combined with Suite A for a total of 3.385 SF.
- \$2,948/Month (\$1.70 NNN + \$0.34 opex)
- Available Now