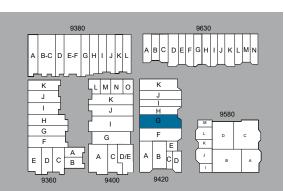

WAREHOUSE SPACE

858 546 5416

| INDUSTRIAL/FLEX AVAILABILITIES      |       |                                                         |                                                                                                                                                    |  |
|-------------------------------------|-------|---------------------------------------------------------|----------------------------------------------------------------------------------------------------------------------------------------------------|--|
| ADDRESS                             | SF    | RENT                                                    | COMMENTS                                                                                                                                           |  |
| 9360 Activity Rd,<br>Suite K        | 1,080 | \$2,149/Month (\$1.99/SF)<br>(\$1.65 NNN + \$0.34 opex) | Reception/open office, storage room, 1 restroom, balance warehouse. 1 GL door. Available Now.                                                      |  |
| 9400 Activity Rd,<br>Suite G-I      | 3,626 | \$6,853/Month (\$1.89/SF)<br>(\$1.55 NNN + \$0.34 opex) | Reception/open office, 4 private offices, 2 restrooms, break room, balance warehouse. 1 GL door. 100% HVAC. Available Now.                         |  |
| 9400 Activity Rd,<br>Suite J        | 1,600 | \$3,184/Month (\$1.99/SF)<br>(\$1.65 NNN + \$0.34 opex) | Reception/open office, 1 restroom, balance warehouse. 1 GL door. Can be combined with G/I, K & L for up to 7,226 SF. Available with 30 day notice. |  |
| 9400 Activity Rd,<br>Suite K        | 1,400 | \$2,786/Month (\$1.99/SF)<br>(\$1.65 NNN + \$0.34 opex) | Reception/open office, 3 private offices, 1 restroom, balance warehouse.<br>1 GL door. Can be combined with L for 2,000 SF. Available Now.         |  |
| 9630 Black Mountain Rd<br>Suite A&B | 2,840 | \$5,510/Month (\$1.94/SF)<br>(\$1.60 NNN + \$0.34 opex) | Reception, 2 private offices, 2 restrooms, balance warehouse. 2 GL doors.<br>Available Now.                                                        |  |

| OFFICE AVAILABILITIES             |       |                                                         |                                                                                                                                                                                                      |  |
|-----------------------------------|-------|---------------------------------------------------------|------------------------------------------------------------------------------------------------------------------------------------------------------------------------------------------------------|--|
| ADDRESS                           | SF    | RENT                                                    | COMMENTS                                                                                                                                                                                             |  |
| 9400 Activity Rd,<br>Suite A      | 1,940 | \$3,958/Month (\$2.04/SF)<br>(\$1.70 NNN + \$0.34 opex) | 100% Showroom/open office, 1 private office, 1 restroom. Exposed black ceiling with spiral AC ducting. Frontage on Activity Rd. Can be combined with Suite C for a total of 3,385 SF. Available Now. |  |
| 9400 Activity Rd,<br>Suite C      | 1,445 | \$2,948/Month (\$2.04/SF)<br>(\$1.70 NNN + \$0.34 opex) | 100% Showroom/open office, 1 private office, 1 restroom. Exposed black ceiling with spiral AC ducting. Frontage on Activity Rd. Can be combined with Suite A for a total of 3,385 SF. Available Now. |  |
| 9400 Activity Rd,<br>Suite L      | 600   | \$1,194/Month (\$1.99/SF)<br>(\$1.65 NNN + \$0.34 opex) | 100% Showroom/open office, 1 bathroom. Can be combined with K for 2,000 SF. Available Now.                                                                                                           |  |
| 9420 Activity Rd,<br>Suite G      | 1,620 | Details pending                                         | 1 private office, 1 restroom, balance warehouse. Available 02/01/2025.                                                                                                                               |  |
| 9580 Black Mountain Rd<br>Suite A | 1,716 | \$3,329/Month (\$1.94/SF)<br>(\$1.60 NNN + \$0.34 opex) | 100% Office, 3 private offices, large bullpen area. Corner suite with signage on Activity Rd. and Black Mountain Rd. Available Now.                                                                  |  |