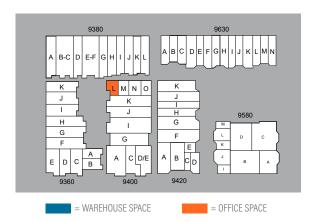

#### 9400 ACTIVITY RD, SUITE L

- 600 square feet
- 100% Showroom/open office, 1 restroom
- Can be combined with Suite K for 2,000 SF
- \$1,194/Month (\$1.65 NNN + \$0.34 opex)
- Available Now