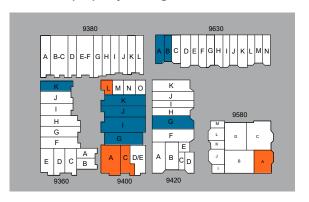

WAREHOUSE SPACE

858 546 5416

| INDUSTRIAL/FLEX AVAILABILITIES      |       |                                                         |                                                                                                                                                    |  |
|-------------------------------------|-------|---------------------------------------------------------|----------------------------------------------------------------------------------------------------------------------------------------------------|--|
| ADDRESS                             | SF    | RENT                                                    | COMMENTS                                                                                                                                           |  |
| 9360 Activity Rd,<br>Suite K        | 1,080 | \$2,149/Month (\$1.99/SF)<br>(\$1.65 NNN + \$0.34 opex) | Reception/open office, storage room, 1 restroom, balance warehouse. 1 GL door. Available Now.                                                      |  |
| 9400 Activity Rd,<br>Suite G-I      | 3,626 | \$6,853/Month (\$1.89/SF)<br>(\$1.55 NNN + \$0.34 opex) | Reception/open office, 4 private offices, 2 restrooms, break room, balance warehouse. 1 GL door. 100% HVAC. Available Now.                         |  |
| 9400 Activity Rd,<br>Suite J        | 1,600 | \$3,184/Month (\$1.99/SF)<br>(\$1.65 NNN + \$0.34 opex) | Reception/open office, 1 restroom, balance warehouse. 1 GL door. Can be combined with G/I, K & L for up to 7,226 SF. Available with 30 day notice. |  |
| 9400 Activity Rd,<br>Suite K        | 1,400 | \$2,786/Month (\$1.99/SF)<br>(\$1.65 NNN + \$0.34 opex) | Reception/open office, 3 private offices, 1 restroom, balance warehouse.<br>1 GL door. Can be combined with L for 2,000 SF. Available Now.         |  |
| 9630 Black Mountain Rd<br>Suite A&B | 2,840 | \$5,510/Month (\$1.94/SF)<br>(\$1.60 NNN + \$0.34 opex) | Reception, 2 private offices, 2 restrooms, balance warehouse. 2 GL doors.<br>Available Now.                                                        |  |

| OFFICE AVAILABILITIES             |       |                                                         |                                                                                                                                                                                                      |  |
|-----------------------------------|-------|---------------------------------------------------------|------------------------------------------------------------------------------------------------------------------------------------------------------------------------------------------------------|--|
| ADDRESS                           | SF    | RENT                                                    | COMMENTS                                                                                                                                                                                             |  |
| 9400 Activity Rd,<br>Suite A      | 1,940 | \$3,958/Month (\$2.04/SF)<br>(\$1.70 NNN + \$0.34 opex) | 100% Showroom/open office, 1 private office, 1 restroom. Exposed black ceiling with spiral AC ducting. Frontage on Activity Rd. Can be combined with Suite C for a total of 3,385 SF. Available Now. |  |
| 9400 Activity Rd,<br>Suite C      | 1,445 | \$2,948/Month (\$2.04/SF)<br>(\$1.70 NNN + \$0.34 opex) | 100% Showroom/open office, 1 private office, 1 restroom. Exposed black ceiling with spiral AC ducting. Frontage on Activity Rd. Can be combined with Suite A for a total of 3,385 SF. Available Now. |  |
| 9400 Activity Rd,<br>Suite L      | 600   | \$1,194/Month (\$1.99/SF)<br>(\$1.65 NNN + \$0.34 opex) | 100% Showroom/open office, 1 bathroom. Can be combined with K for 2,000 SF. Available Now.                                                                                                           |  |
| 9420 Activity Rd,<br>Suite G      | 1,620 | Details pending                                         | 1 private office, 1 restroom, balance warehouse. Available 02/01/2025.                                                                                                                               |  |
| 9580 Black Mountain Rd<br>Suite A | 1,716 | \$3,329/Month (\$1.94/SF)<br>(\$1.60 NNN + \$0.34 opex) | 100% Office, 3 private offices, large bullpen area. Corner suite with signage on Activity Rd. and Black Mountain Rd. Available Now.                                                                  |  |

#### SITE PLAN

9360-9420 ACTIVITY ROAD / 9580 & 9630 BLACK MOUNTAIN ROAD, SAN DIEGO, CA 92126

RYAN DOWNING, SIOR 858 546 5416

619 500 7626

ack.tice@cushwake.com

BRANT ABERG, SIOR 858 546 5464

12830 El Camino Real Suite 100