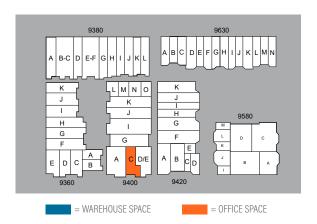

#### SITE PLAN

9360-9420 ACTIVITY ROAD / 9580 & 9630 BLACK MOUNTAIN ROAD, SAN DIEGO, CA 92126

RYAN DOWNING, SIOR 858 546 5416

619 500 7626

ack.tice@cushwake.com

BRANT ABERG, SIOR 858 546 5464

12830 El Camino Real Suite 100

WAREHOUSE SPACE

858 546 5416

| INDUSTRIAL/FLEX AVAILABILITIES      |       |                                                         |                                                                                                                                                    |  |
|-------------------------------------|-------|---------------------------------------------------------|----------------------------------------------------------------------------------------------------------------------------------------------------|--|
| ADDRESS                             | SF    | RENT                                                    | COMMENTS                                                                                                                                           |  |
| 9360 Activity Rd,<br>Suite K        | 1,080 | \$2,149/Month (\$1.99/SF)<br>(\$1.65 NNN + \$0.34 opex) | Reception/open office, storage room, 1 restroom, balance warehouse. 1 GL door. Available Now.                                                      |  |
| 9400 Activity Rd,<br>Suite G-I      | 3,626 | \$6,853/Month (\$1.89/SF)<br>(\$1.55 NNN + \$0.34 opex) | Reception/open office, 4 private offices, 2 restrooms, break room, balance warehouse. 1 GL door. 100% HVAC. Available Now.                         |  |
| 9400 Activity Rd,<br>Suite J        | 1,600 | \$3,184/Month (\$1.99/SF)<br>(\$1.65 NNN + \$0.34 opex) | Reception/open office, 1 restroom, balance warehouse. 1 GL door. Can be combined with G/I, K & L for up to 7,226 SF. Available with 30 day notice. |  |
| 9400 Activity Rd,<br>Suite K        | 1,400 | \$2,786/Month (\$1.99/SF)<br>(\$1.65 NNN + \$0.34 opex) | Reception/open office, 3 private offices, 1 restroom, balance warehouse.<br>1 GL door. Can be combined with L for 2,000 SF. Available Now.         |  |
| 9630 Black Mountain Rd<br>Suite A&B | 2,840 | \$5,510/Month (\$1.94/SF)<br>(\$1.60 NNN + \$0.34 opex) | Reception, 2 private offices, 2 restrooms, balance warehouse. 2 GL doors.<br>Available Now.                                                        |  |

| OFFICE AVAILABILITIES             |       |                                                         |                                                                                                                                                                                                      |  |
|-----------------------------------|-------|---------------------------------------------------------|------------------------------------------------------------------------------------------------------------------------------------------------------------------------------------------------------|--|
| ADDRESS                           | SF    | RENT                                                    | COMMENTS                                                                                                                                                                                             |  |
| 9400 Activity Rd,<br>Suite A      | 1,940 | \$3,958/Month (\$2.04/SF)<br>(\$1.70 NNN + \$0.34 opex) | 100% Showroom/open office, 1 private office, 1 restroom. Exposed black ceiling with spiral AC ducting. Frontage on Activity Rd. Can be combined with Suite C for a total of 3,385 SF. Available Now. |  |
| 9400 Activity Rd,<br>Suite C      | 1,445 | \$2,948/Month (\$2.04/SF)<br>(\$1.70 NNN + \$0.34 opex) | 100% Showroom/open office, 1 private office, 1 restroom. Exposed black ceiling with spiral AC ducting. Frontage on Activity Rd. Can be combined with Suite A for a total of 3,385 SF. Available Now. |  |
| 9400 Activity Rd,<br>Suite L      | 600   | \$1,194/Month (\$1.99/SF)<br>(\$1.65 NNN + \$0.34 opex) | 100% Showroom/open office, 1 bathroom. Can be combined with K for 2,000 SF. Available Now.                                                                                                           |  |
| 9420 Activity Rd,<br>Suite G      | 1,620 | Details pending                                         | 1 private office, 1 restroom, balance warehouse. Available 02/01/2025.                                                                                                                               |  |
| 9580 Black Mountain Rd<br>Suite A | 1,716 | \$3,329/Month (\$1.94/SF)<br>(\$1.60 NNN + \$0.34 opex) | 100% Office, 3 private offices, large bullpen area. Corner suite with signage on Activity Rd. and Black Mountain Rd. Available Now.                                                                  |  |