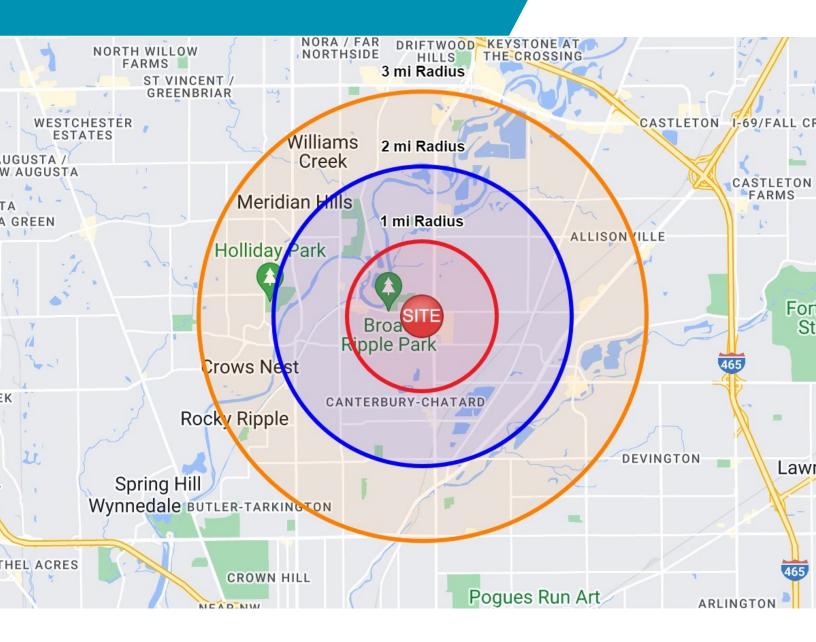

#### **Demographics**

### NEIGHBORHOOD DEMOGRAPHICS

|        | POPULATION | AVERAGE<br>HOUSEHOLD INCOME | DAYTIME<br>POPULATION |
|--------|------------|-----------------------------|-----------------------|
| 1 Mile | 11,552     | \$121,615                   | 6,854                 |
| 2 Mile | 39,802     | \$131,318                   | 23,075                |
| 3 Mile | 73,662     | \$142,615                   | 54,053                |