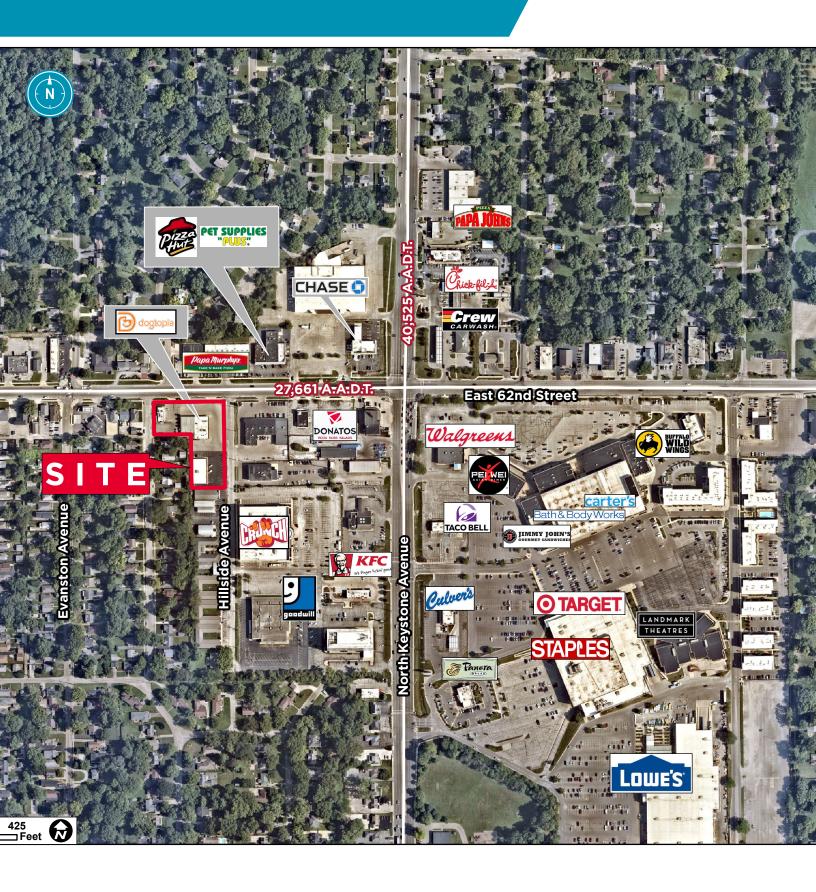

## Nearby Retailers include Target, Lowe's, Ross, Old Navy & More!

## Serves Glendale, Broad Ripple and Meridian Kessler neighborhoods

# Nearby Glendale Town Center anchored by Target, Old Navy and Lowe's sees over 3M visitors/year according to Placer.ai