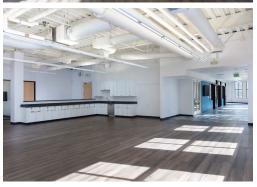

## 2nd Floor Suite 200 – 8,863 SF

\*CONTIGUOUS WITH 3RD FLOOR FOR 17,971 SF AVAILABLE NOVEMBER 16, 2024

- 4 CONFERENCE ROOMS
- 4 OFFICES
- · 2 HUDDLE ROOMS
- · LOBBY

- KITCHEN/BREAK ROOM
- SERVER ROOM
- MULTIPLE COLLABORATION AREAS
- PRIVATE RESTROOMS