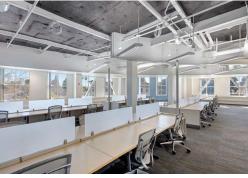

### PROPERTY HIGHLIGHTS

MARKET READY INCLUDING **NEW LOBBY** 

A+ LOCATION ON BEST CORNER IN DT MOUNTAIN VIEW

OPEN OFFICE WITH **EXCELLENT WINDOW LINE** 

SINGLE TENANT FLOOR

WALKING DISTANCE TO **CALTRAIN STATION** 

### 3rd Floor - 9,108 SF

MARKET READY - FULLY FURNISHED SPACE

- · 2 CONFERENCE ROOMS
- · 2 OFFICES
- 52 5' WORKSTATIONS
- LOBBY
- · KITCHEN/BREAK ROOM

- SERVER ROOM
- STORAGE
- MULTIPLE COLLABORATION AREAS
- · PRIVATE RESTROOMS