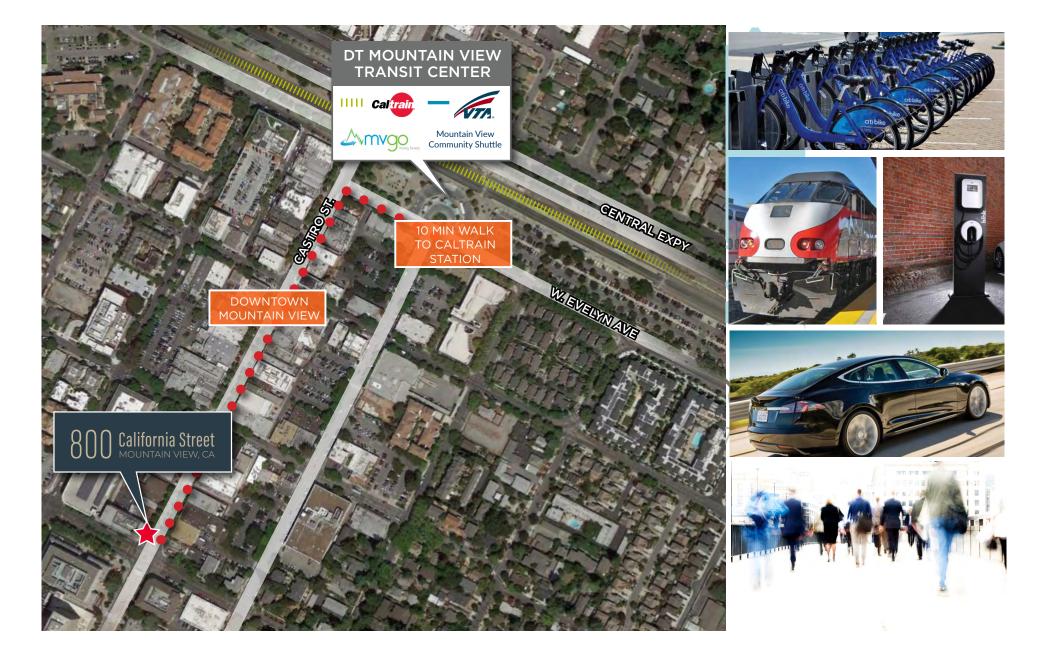

A STREET -**NOW OPEN!**

















- West America Bank
- Wells Fargo
- Bank of America
- Bank of the West

- Lifestyle Hotel (in development)
- 2 Hampton Inn & Suites
- Americas Best Value Inn

### TRANSPORTATION





### **RESTAURANTS**

- Limon
- Doppio Zero
- Vaso Azzurro Ristorante
- Bushido Izakaya
- Chez TJ
- Fiesta Del Mar Too
- Xanh Restaurant
- St. Stephen's Green
- Ristorante Don Giovanni
- Gelato Italian Ice Cream
- Queen House
- Dana Street Roasting Co.
- Sushi Tomi
- La PanotiQ Bakery Café
- Scratch
- Cascal
- Bierhaus
- Le Boulanger
- Starbucks
- Asian Box
- Amici's
- Casa Lupe
- 23 Kirin

### RETAIL

- UPS Store
- **US Post Office**
- Books Inc
- 4 CVS















- 1 150 Hope Street Boutique
- 4 Holiday Inn Express

## CONNECTIVITY

WALK TO CALTRAIN STATION • • •



# 800 California Street MOUNTAIN VIEW, CA

FUTURE PROPERTY PERFORMANCE.



OR OTHER CONDITIONS, WITHDRAWAL WITHOUT NOTICE, AND TO ANY SPECIAL LISTING CONDITIONS IMPOSED BY THE PROPERTY OWNER(S). ANY PROJECTIONS, OPINIONS OR ESTIMATES ARE SUBJECT TO UNCERTAINTY AND DO NOT SIGNIFY CURRENT OR