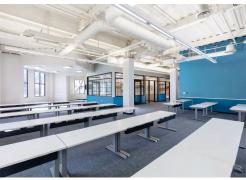

### 3rd Floor - 9,108 SF

MARKET READY - FULLY FURNISHED SPACE

- · 2 CONFERENCE ROOMS
- · 2 OFFICES
- 52 5' WORKSTATIONS
- LOBBY
- · KITCHEN/BREAK ROOM

- SERVER ROOM
- STORAGE
- MULTIPLE COLLABORATION AREAS
- · PRIVATE RESTROOMS