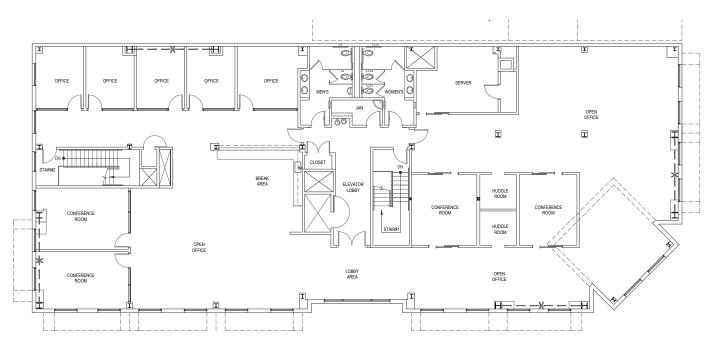

### 3rd Floor - 9,108 SF

MARKET READY - FULLY FURNISHED SPACE

- · 2 CONFERENCE ROOMS
- · 2 OFFICES
- 52 5' WORKSTATIONS
- LOBBY
- · KITCHEN/BREAK ROOM

- SERVER ROOM
- STORAGE
- MULTIPLE COLLABORATION AREAS
- · PRIVATE RESTROOMS