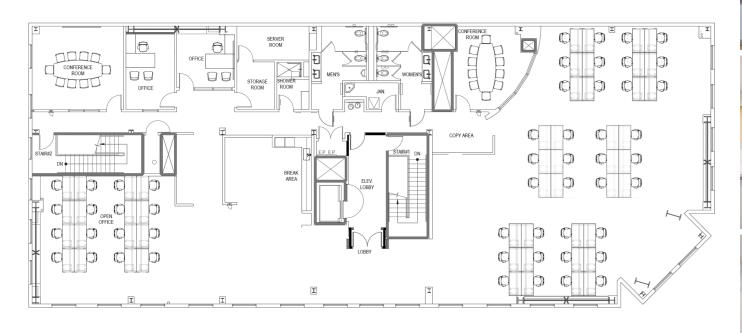

### 3rd Floor - 9,108 SF

MARKET READY - FULLY FURNISHED SPACE

- · 2 CONFERENCE ROOMS
- · 2 OFFICES
- 52 5' WORKSTATIONS
- LOBBY
- · KITCHEN/BREAK ROOM

- SERVER ROOM
- STORAGE
- MULTIPLE COLLABORATION AREAS
- · PRIVATE RESTROOMS

## 2nd Floor Suite 200 – 8,863 SF

\*CONTIGUOUS WITH 3RD FLOOR FOR 17,971 SF AVAILABLE NOVEMBER 16, 2024

- 4 CONFERENCE ROOMS
- 4 OFFICES
- · 2 HUDDLE ROOMS
- · LOBBY

- KITCHEN/BREAK ROOM
- SERVER ROOM
- MULTIPLE COLLABORATION AREAS
- PRIVATE RESTROOMS