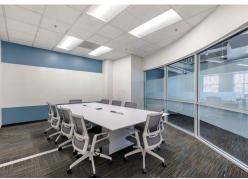

### 3rd Floor - 9,108 SF

MARKET READY - FULLY FURNISHED SPACE

- · 2 CONFERENCE ROOMS
- · 2 OFFICES
- 52 5' WORKSTATIONS
- LOBBY
- · KITCHEN/BREAK ROOM

- SERVER ROOM
- STORAGE
- MULTIPLE COLLABORATION AREAS
- · PRIVATE RESTROOMS

## 2nd Floor Suite 200 – 8,863 SF

\*CONTIGUOUS WITH 3RD FLOOR FOR 17,971 SF AVAILABLE NOVEMBER 16, 2024

- 4 CONFERENCE ROOMS
- 4 OFFICES
- · 2 HUDDLE ROOMS
- · LOBBY

- KITCHEN/BREAK ROOM
- SERVER ROOM
- MULTIPLE COLLABORATION AREAS
- PRIVATE RESTROOMS