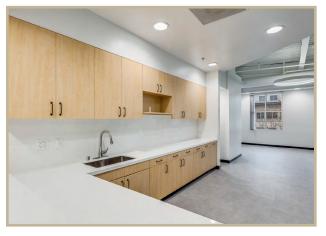

### 3rd Floor - 9,108 SF

MARKET READY - FULLY FURNISHED SPACE

- · 2 CONFERENCE ROOMS
- · 2 OFFICES
- 52 5' WORKSTATIONS
- LOBBY
- · KITCHEN/BREAK ROOM

- SERVER ROOM
- STORAGE
- MULTIPLE COLLABORATION AREAS
- · PRIVATE RESTROOMS

## 2nd Floor Suite 200 – 8,863 SF

\*CONTIGUOUS WITH 3RD FLOOR FOR 17,971 SF AVAILABLE NOVEMBER 16, 2024

- 4 CONFERENCE ROOMS
- 4 OFFICES
- · 2 HUDDLE ROOMS
- · LOBBY

- KITCHEN/BREAK ROOM
- SERVER ROOM
- MULTIPLE COLLABORATION AREAS
- PRIVATE RESTROOMS