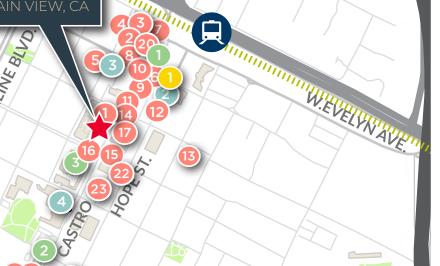

### **NEARBY AMENITIES**

CENTRAL EXPY

### LIMÓN® ROTISSERIE PERUVIAN CUISINE ANCHORED AT GROUND LEVEL OF 800 CALIFORNIA STREET -**NOW OPEN!**

- West America Bank
- Wells Fargo
- Bank of America
- Bank of the West

- Lifestyle Hotel (in development)
- 2 Hampton Inn & Suites
- Americas Best Value Inn

### **RESTAURANTS**

- Limon
- Doppio Zero
- Vaso Azzurro Ristorante
- Bushido Izakaya
- Chez TJ
- Fiesta Del Mar Too
- Xanh Restaurant
- St. Stephen's Green
- Ristorante Don Giovanni
- Gelato Italian Ice Cream
- Queen House
- Dana Street Roasting Co.
- Sushi Tomi
- La PanotiQ Bakery Café
- Scratch
- Cascal
- Bierhaus
- Le Boulanger
- Starbucks
- Asian Box
- Amici's
- Casa Lupe
- 23 Kirin

### RETAIL

- UPS Store
- **US Post Office**
- Books Inc
- 4 CVS

- 1 150 Hope Street Boutique
- 4 Holiday Inn Express