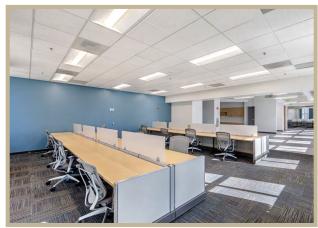

### 3rd Floor - 9,108 SF

MARKET READY - FULLY FURNISHED SPACE

- · 2 CONFERENCE ROOMS
- · 2 OFFICES
- 52 5' WORKSTATIONS
- LOBBY
- · KITCHEN/BREAK ROOM

- SERVER ROOM
- STORAGE
- MULTIPLE COLLABORATION AREAS
- · PRIVATE RESTROOMS

## 2nd Floor Suite 200 – 8,863 SF

\*CONTIGUOUS WITH 3RD FLOOR FOR 17,971 SF AVAILABLE NOVEMBER 16, 2024

- 4 CONFERENCE ROOMS
- 4 OFFICES
- · 2 HUDDLE ROOMS
- · LOBBY

- KITCHEN/BREAK ROOM
- SERVER ROOM
- MULTIPLE COLLABORATION AREAS
- PRIVATE RESTROOMS