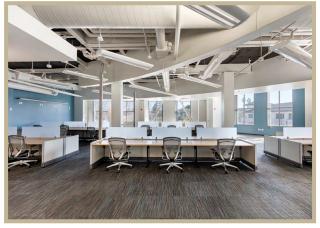

### 3rd Floor - 9,108 SF

MARKET READY - FULLY FURNISHED SPACE

- · 2 CONFERENCE ROOMS
- · 2 OFFICES
- 52 5' WORKSTATIONS
- LOBBY
- · KITCHEN/BREAK ROOM

- SERVER ROOM
- STORAGE
- MULTIPLE COLLABORATION AREAS
- · PRIVATE RESTROOMS

## 2nd Floor Suite 200 – 8,863 SF

\*CONTIGUOUS WITH 3RD FLOOR FOR 17,971 SF AVAILABLE NOVEMBER 16, 2024

- 4 CONFERENCE ROOMS
- 4 OFFICES
- · 2 HUDDLE ROOMS
- · LOBBY

- KITCHEN/BREAK ROOM
- SERVER ROOM
- MULTIPLE COLLABORATION AREAS
- PRIVATE RESTROOMS