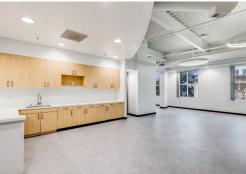

### 3rd Floor - 9,108 SF

MARKET READY - FULLY FURNISHED SPACE

- · 2 CONFERENCE ROOMS
- · 2 OFFICES
- 52 5' WORKSTATIONS
- LOBBY
- · KITCHEN/BREAK ROOM

- SERVER ROOM
- STORAGE
- MULTIPLE COLLABORATION AREAS
- · PRIVATE RESTROOMS

## 2nd Floor Suite 200 – 8,863 SF

\*CONTIGUOUS WITH 3RD FLOOR FOR 17,971 SF AVAILABLE NOVEMBER 16, 2024

- 4 CONFERENCE ROOMS
- 4 OFFICES
- · 2 HUDDLE ROOMS
- · LOBBY

- KITCHEN/BREAK ROOM
- SERVER ROOM
- MULTIPLE COLLABORATION AREAS
- PRIVATE RESTROOMS