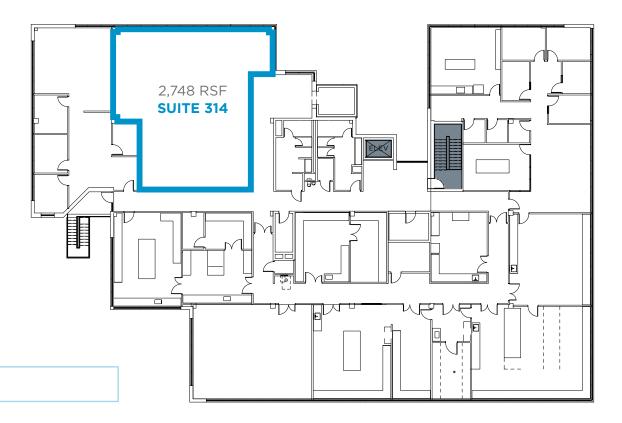

## **400 PARK OFFICES**

FLOOR 3RD FLOOR SIZE 2,748 RSF TYPE LAB/OFFICE AVAILABLE NOW

CONDITION SHELL

### THIRD FLOOR

**On-Site Perks** 

• Outdoor meeting and brainstorming area