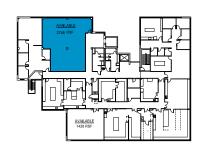

## **400 PARK OFFICES**

FLOOR 3RD FLOOR SIZE 2,748 RSF TYPE LAB/OFFICE AVAILABLE NOW

CONDITION SHELL

### THIRD FLOOR

**On-Site Perks** 

• Outdoor meeting and brainstorming area