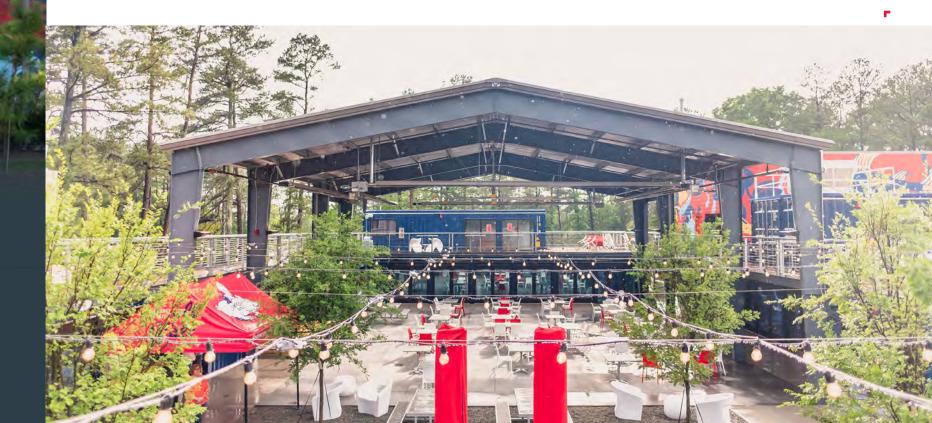

# Boxyard Rip

# AWARD WINNING BOXYARD LOCATED ON THE FRONTIER CAMPUS

Boxyard RTP is home to 15,000 square feet of creative eateries and unique experiences. Sustainably constructed from repurposed shipping containers, Boxyard is a dog-friendly hyper-local community where RTP employees and people from greater Triangle Region can enjoy live performances, meet, eat and unwind.

**TBJ SPACE Awards:** 

Top Retail Development (2022)

TCREW:

Best Development Project (2022)

**Best of Durham:** 

Best Venue for Live Music (2022 & 2023)

16+
LOCAL RESTAURANTS
& RETAILERS

40
UPCYCLED SHIPPING CONTAINERS

200 EVENTS ANNUALLY

4+
DAYS OF LOCAL MUSIC WEEKLY

\$9M INVESTMENT

NC HWY 54