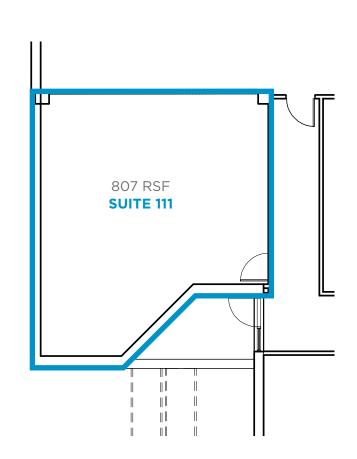

## **400 PARK SUITE 111**

**FLOOR** 1ST FLOOR SIZE 807 RSF TYPE LAB/OFFICE AVAILABLE NOW

CONDITION MOVE IN READY