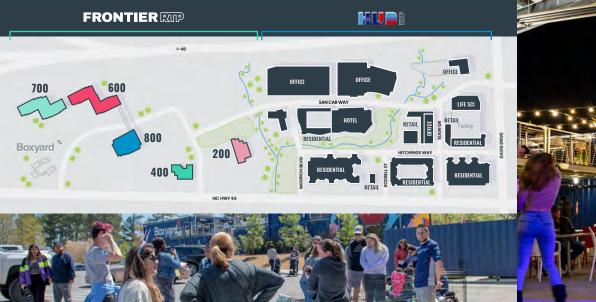

## SEE WHAT'S COMING TOMORROW AT HUB RTP

20+ MILES OF CONNECTED TRAILS

1 MILLION+ SQUARE FEET OF OFFICE & LAB SPACE

75,000 SQUARE FEET OF RETAIL DELIVERING 2024

**CONVERGENCE CENTER** 

1,200-UNIT RESIDENTIAL DEVELOPMENT DELIVERING 2024

16 ACRES OF PARKS & GREEN SPACE

**250 HOTEL ROOMS** 

265,000 SQUARE FEET
OF MODERN LAB & OFFICE SPACE
DELIVERING Q1 2025