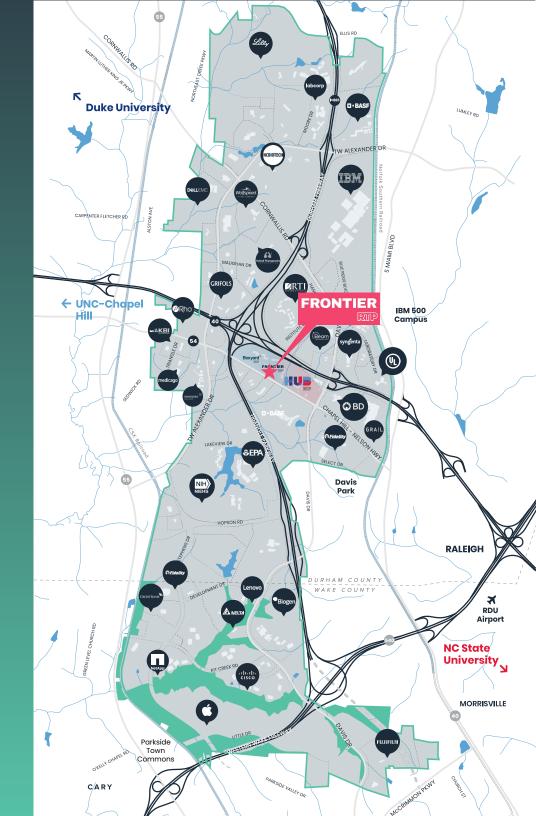

Research Triangle Park has a strong, diversified, and growing economy, hosting more than 375 companies and over 60,000 employees. It is one of the world's largest and most successful research and development centers, and benefits from an excellent transportation infrastructure including major highway access and the nearby Raleigh-Durham International Airport as well as the steady stream of intellectual capital coming from the four major universities nearby – Duke University, University of North Carolina at Chapel Hill, the University of North Carolina, North Carolina State University, and North Carolina Central University.