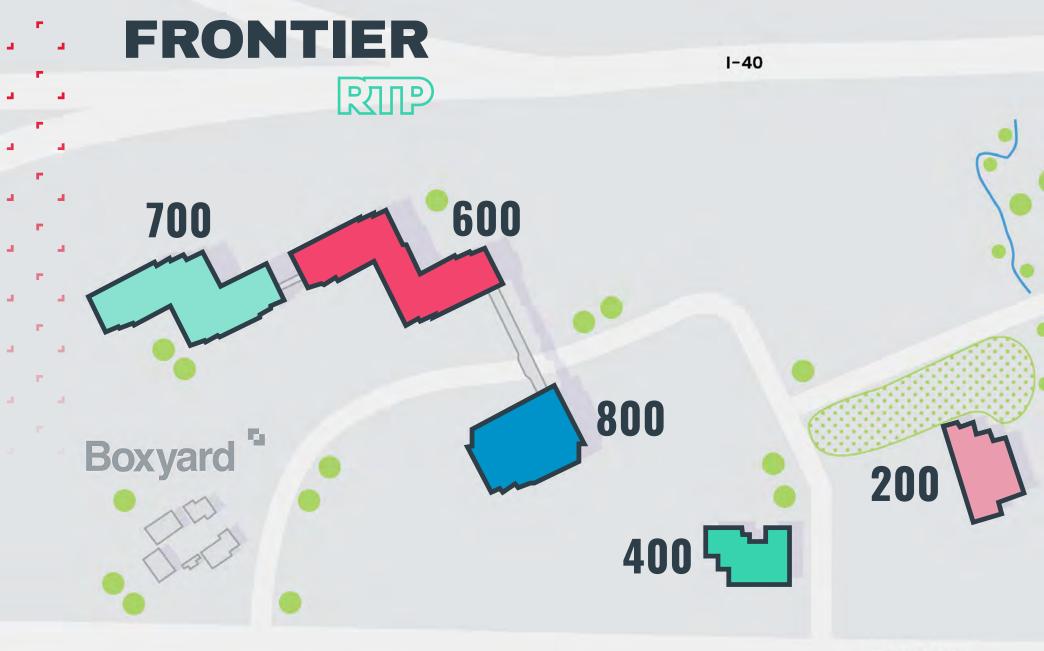

## **400 PARK OFFICES**

FLOOR 3RD FLOOR SIZE 2,748 RSF TYPE LAB/OFFICE AVAILABLE NOW

CONDITION SHELL

## **400 PARK SUITE 111**

**FLOOR** 1ST FLOOR SIZE 807 RSF TYPE LAB/OFFICE AVAILABLE NOW

CONDITION MOVE IN READY

## **800 PARK OFFICES**

**FLOOR** 2ND FLOOR

SIZE 4,006 RSF

**TYPE** OFFICE **AVAILABLE** NOW

CONDITION **MOVE IN** READY

## **800 PARK** SUITE 401 - SUBLEASE

**FLOOR** 4TH FLOOR

SIZE 4,159 RSF

**TYPE** OFFICE AVAILABLE NOW

CONDITION **MOVE IN** READY

## **800 PARK OFFICES**

**FLOOR** 4TH FLOOR

SIZE 2,691 RSF

**TYPE** OFFICE **AVAILABLE** NOW

CONDITION **MOVE IN** READY