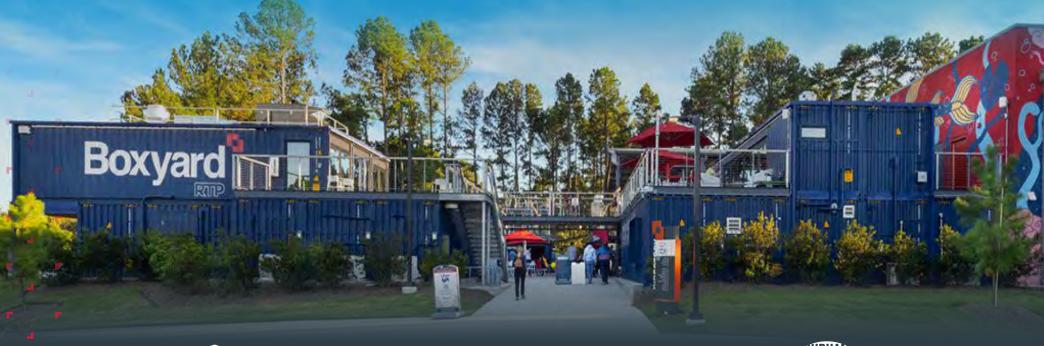

# Boxyard Rip

# AWARD WINNING BOXYARD LOCATED ON THE FRONTIER CAMPUS

Boxyard RTP is home to 15,000 square feet of creative eateries and unique experiences. Sustainably constructed from repurposed shipping containers, Boxyard is a dog-friendly hyper-local community where RTP employees and people from greater Triangle Region can enjoy live performances, meet, eat and unwind.