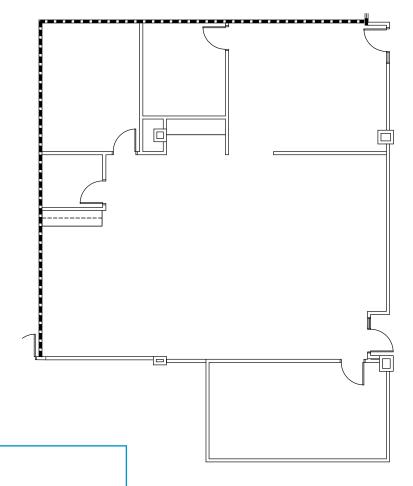

## **400 PARK SUITE 111**

**FLOOR** 1ST FLOOR SIZE 807 RSF TYPE LAB/OFFICE AVAILABLE NOW

CONDITION MOVE IN READY