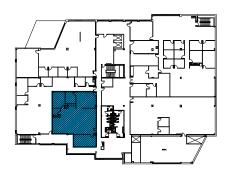

## **400 PARK OFFICES**

FLOOR 3RD FLOOR SIZE 2,748 RSF TYPE LAB/OFFICE AVAILABLE NOW

CONDITION SHELL

### THIRD FLOOR

**On-Site Perks** 

• Outdoor meeting and brainstorming area