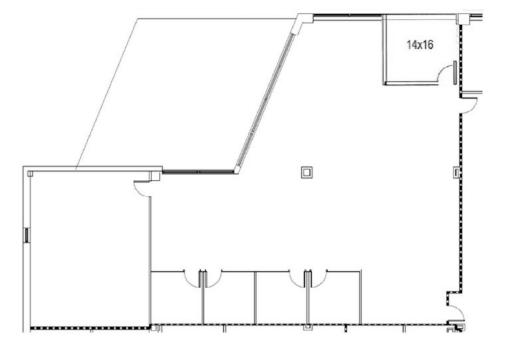

## **800 PARK OFFICES**

**FLOOR** 2ND FLOOR

SIZE 4,006 RSF

**TYPE** OFFICE **AVAILABLE** NOW

CONDITION **MOVE IN** READY

#### **SECOND FLOOR Suite 202**

Move-In Ready