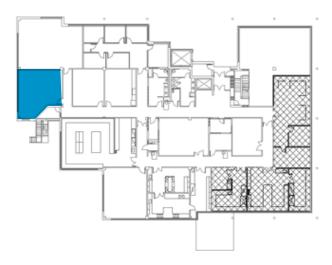

## **400 PARK SUITE 111**

**FLOOR** 1ST FLOOR SIZE 807 RSF TYPE LAB/OFFICE AVAILABLE NOW

CONDITION MOVE IN READY