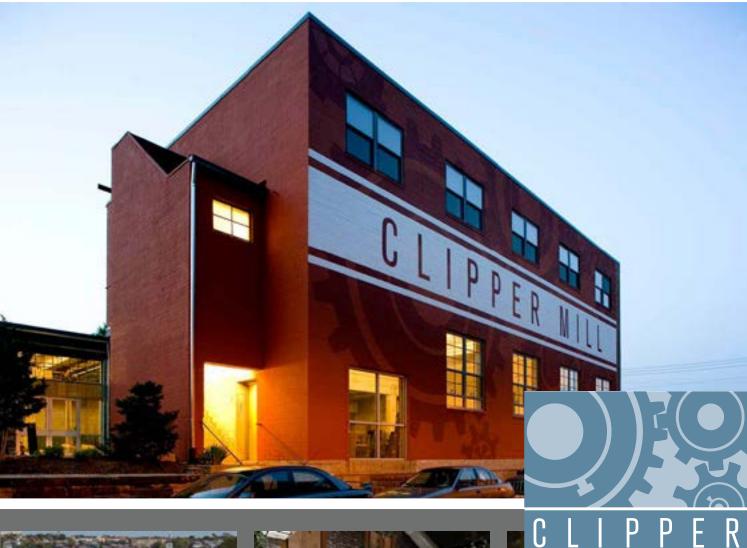

# FOR LEASE

Newly renovated Woodberry Kitchen at Clipper Mill has now opened the WOODBERRY TAVERN

Μ

For more information, visit: https://woodberrykitchen.com/tavern

# 140,140 SF MIXED-USE DEVELOPMENT

ON-SITE AMENITIES INCLUDE