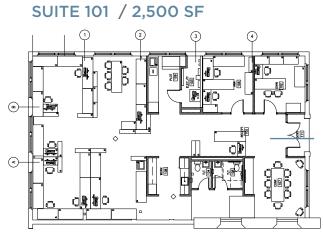

# FOR LEASE











Newly renovated Woodberry Kitchen at Clipper Mill has now opened the WOODBERRY TAVERN

Μ

For more information, visit: https://woodberrykitchen.com/tavern

# 140,140 SF MIXED-USE DEVELOPMENT



ON-SITE AMENITIES INCLUDE





## ASSEMBLY 2031 CLIPPER PARK ROAD



SUITE 107 / 2,961 SF

### POOLE & HUNT 2002 CLIPPER PARK ROAD SUITE 310 / 1,792 SF



FOUNDRY 2002 CLIPPER PARK ROAD





FOR MORE INFORMATION PLEASE CONTACT:

#### STUART RIENHOFF

Senior Director +1 410 382 8430 stuart.rienhoff@cushwake.com

#### MATT MELNICK

Managing Director +1 410 685 9880 matthew.melnick@cushwake.com CUSHMAN & WAKEFIELD One East Pratt Street, Suite 700 Baltimore, MD 21202 cushmanwakefield.com