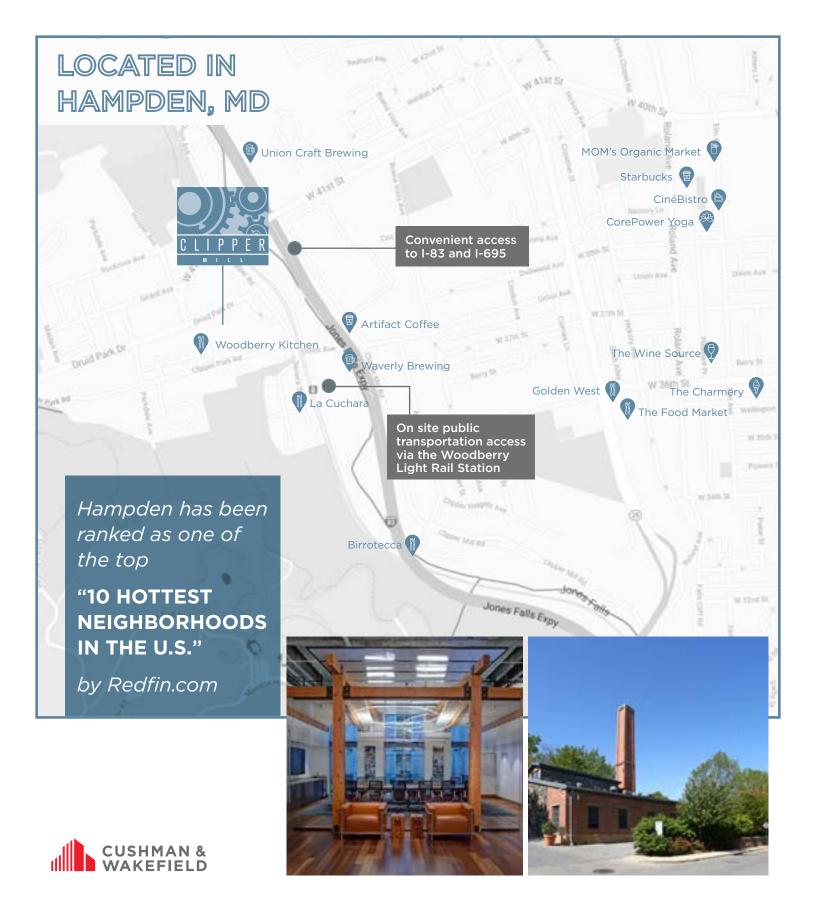

# FOR LEASE











Newly renovated Woodberry Kitchen at Clipper Mill has now opened the WOODBERRY TAVERN

Μ

For more information, visit: https://woodberrykitchen.com/tavern

# 140,140 SF MIXED-USE DEVELOPMENT



ON-SITE AMENITIES INCLUDE





## ASSEMBLY 2031 CLIPPER PARK ROAD



SUITE 107 / 2,961 SF

### POOLE & HUNT 2002 CLIPPER PARK ROAD SUITE 310 / 1,792 SF



FOUNDRY 2002 CLIPPER PARK ROAD





FOR MORE INFORMATION PLEASE CONTACT:

#### STUART RIENHOFF

Senior Director +1 410 382 8430 stuart.rienhoff@cushwake.com

#### MATT MELNICK

Managing Director +1 410 685 9880 matthew.melnick@cushwake.com CUSHMAN & WAKEFIELD One East Pratt Street, Suite 700 Baltimore, MD 21202 cushmanwakefield.com