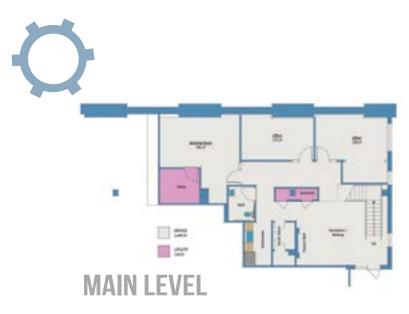

# FOR LEASE











Newly renovated Woodberry Kitchen at Clipper Mill has now opened the WOODBERRY TAVERN

Μ

For more information, visit: https://woodberrykitchen.com/tavern

# 140,140 SF MIXED-USE DEVELOPMENT



ON-SITE AMENITIES INCLUDE





## ASSEMBLY 2031 CLIPPER PARK ROAD



SUITE 107 / 2,961 SF

### POOLE & HUNT 2002 CLIPPER PARK ROAD SUITE 310 / 1,792 SF



FOUNDRY 2002 CLIPPER PARK ROAD





FOR MORE INFORMATION PLEASE CONTACT:

#### STUART RIENHOFF

Senior Director +1 410 382 8430 stuart.rienhoff@cushwake.com

#### MATT MELNICK

Managing Director +1 410 685 9880 matthew.melnick@cushwake.com CUSHMAN & WAKEFIELD One East Pratt Street, Suite 700 Baltimore, MD 21202 cushmanwakefield.com