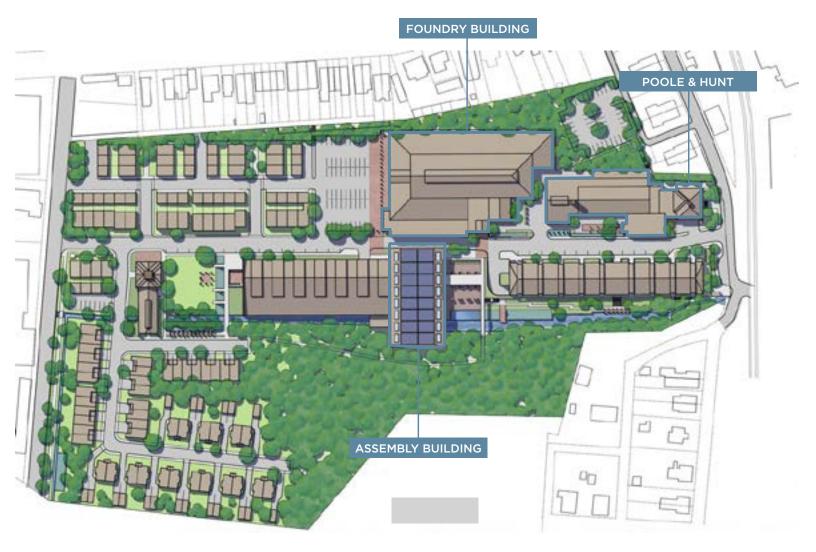

## ASSEMBLY 2031 CLIPPER PARK ROAD

SUITE 107 / 2,961 SF

### POOLE & HUNT 2002 CLIPPER PARK ROAD SUITE 310 / 1,792 SF

FOUNDRY 2002 CLIPPER PARK ROAD

FOR MORE INFORMATION PLEASE CONTACT: