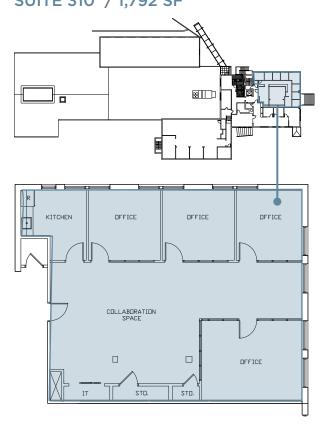

### POOLE & HUNT 2002 CLIPPER PARK ROAD SUITE 310 / 1,792 SF

FOUNDRY 2002 CLIPPER PARK ROAD

FOR MORE INFORMATION PLEASE CONTACT: