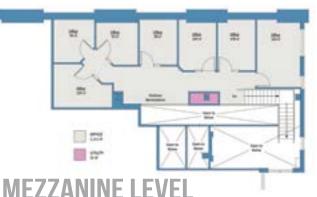

# FOR LEASE











Newly renovated Woodberry Kitchen at Clipper Mill has now opened the WOODBERRY TAVERN

Μ

For more information, visit: https://woodberrykitchen.com/tavern

# 140,140 SF MIXED-USE DEVELOPMENT



ON-SITE AMENITIES INCLUDE





## ASSEMBLY 2031 CLIPPER PARK ROAD



SUITE 107 / 2,961 SF

### POOLE & HUNT 2002 CLIPPER PARK ROAD SUITE 310 / 1,792 SF



FOUNDRY 2002 CLIPPER PARK ROAD





FOR MORE INFORMATION PLEASE CONTACT:

#### STUART RIENHOFF

Senior Director +1 410 382 8430 stuart.rienhoff@cushwake.com

#### MATT MELNICK

Managing Director +1 410 685 9880 matthew.melnick@cushwake.com CUSHMAN & WAKEFIELD One East Pratt Street, Suite 700 Baltimore, MD 21202 cushmanwakefield.com