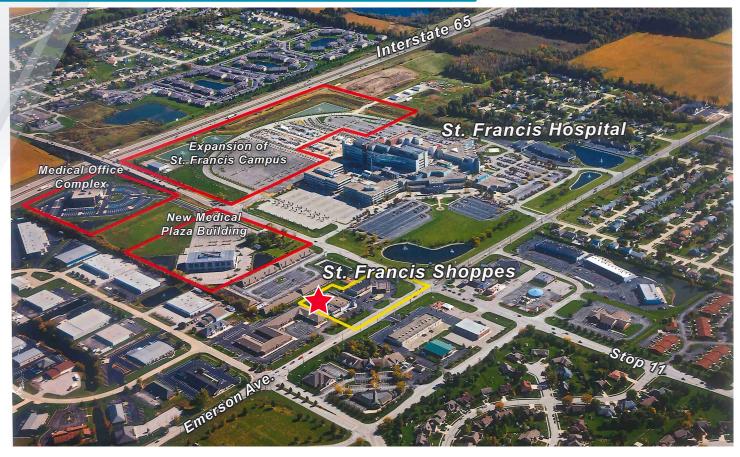

## **PROPERTY HIGHLIGHTS**

- Available June 1, 2024
- Former bank space, with 2 lane drive thru
- New roof and HVAC
- Located in SE Indianapolis at Emerson and Stop 11, across the street from Franciscan Health medical campus
- Zoned C3