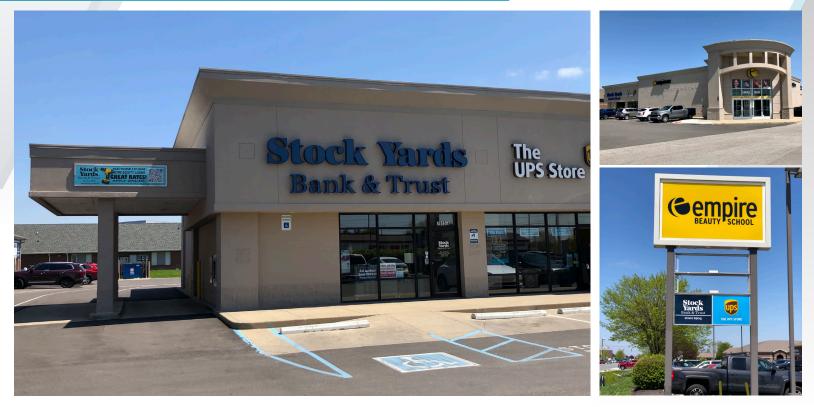

### NEIGHBORING TENANTS

Empire Beauty School, UPS Store and CVS

## **PROPERTY HIGHLIGHTS**

- Available June 1, 2024
- Former bank space, with 2 lane drive thru
- New roof and HVAC
- Located in SE Indianapolis at Emerson and Stop 11, across the street from Franciscan Health medical campus
- Zoned C3