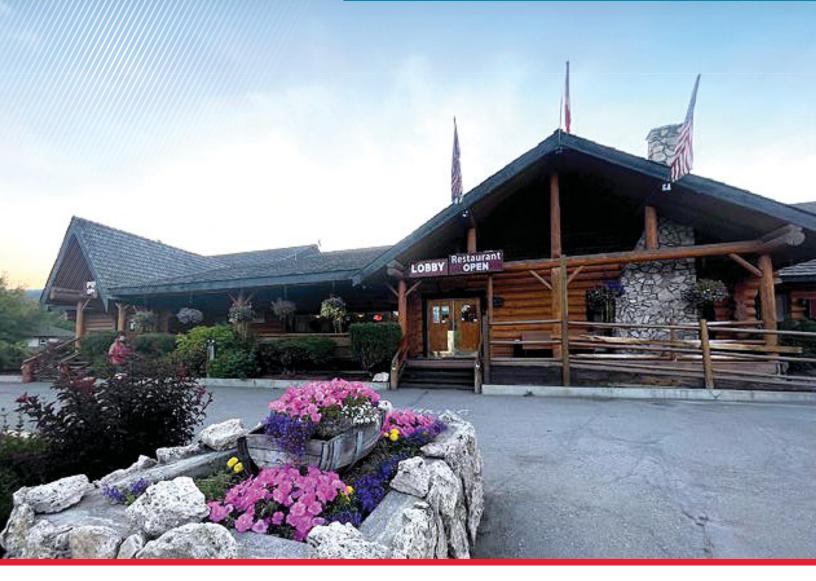

# THE OPPORTUNITY

To acquire a 21-room log cabin style lodge, (motel) comprised of three buildings:

The first building is the main building with a few rooms, the restaurant, and the pub. There is a two-bedrooms suite within the main building which is ideal for either a manger or owner operator.

The second building comprises most of the rooms, and a separate garage/storage building.

The Cariboo Lodge is well known and respected throughout the Province's interior and is the largest full service (lodge/pub/restaurant) within hundreds of KM's. the position on Highway 1 (Highway 97) brings large volumes of tourist traffic including all those tourists transiting to the Yukon and Alaska. The Lodge draws from a wide trade area and the restaurant and pub are the main eating and drinking establishments in town.

The construction is solid, the property well maintained, and the business is well run and profitable.

////////

### HIGHLIGHTS

- Well constructed log cabin style lodge built in 1984.
- 1.57 acres and 12,962 of building
- Over 20 rooms
- Profitable business and great for owner operator
- 2 BR accommodation for owner or manager
- $\bullet\,$  Very busy summer tourist season that changes to locals in the off season
- 125 seat liquor primary with 25 seats outdoors, and an off-sales endorsement.
- 78 seat food primary license