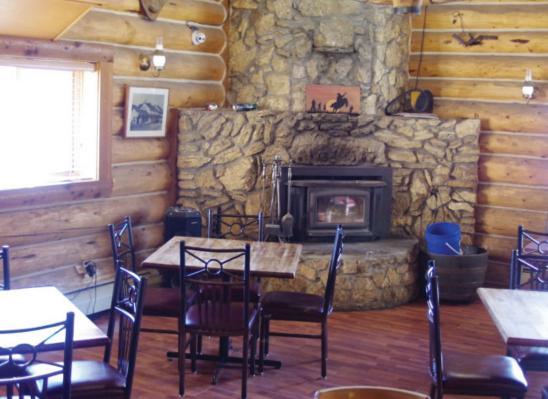

# THE OPPORTUNITY

To acquire a 21-room log cabin style lodge, (motel) comprised of three buildings:

The first building is the main building with a few rooms, the restaurant, and the pub. There is a two-bedrooms suite within the main building which is ideal for either a manger or owner operator.

### HIGHLIGHTS

- Well constructed log cabin style lodge built in 1984.
- 1.57 acres and 12,962 of building
- Over 20 rooms
- Profitable business and great for owner operator
- 2 BR accommodation for owner or manager
- $\bullet\,$  Very busy summer tourist season that changes to locals in the off season
- 125 seat liquor primary with 25 seats outdoors, and an off-sales endorsement.
- 78 seat food primary license