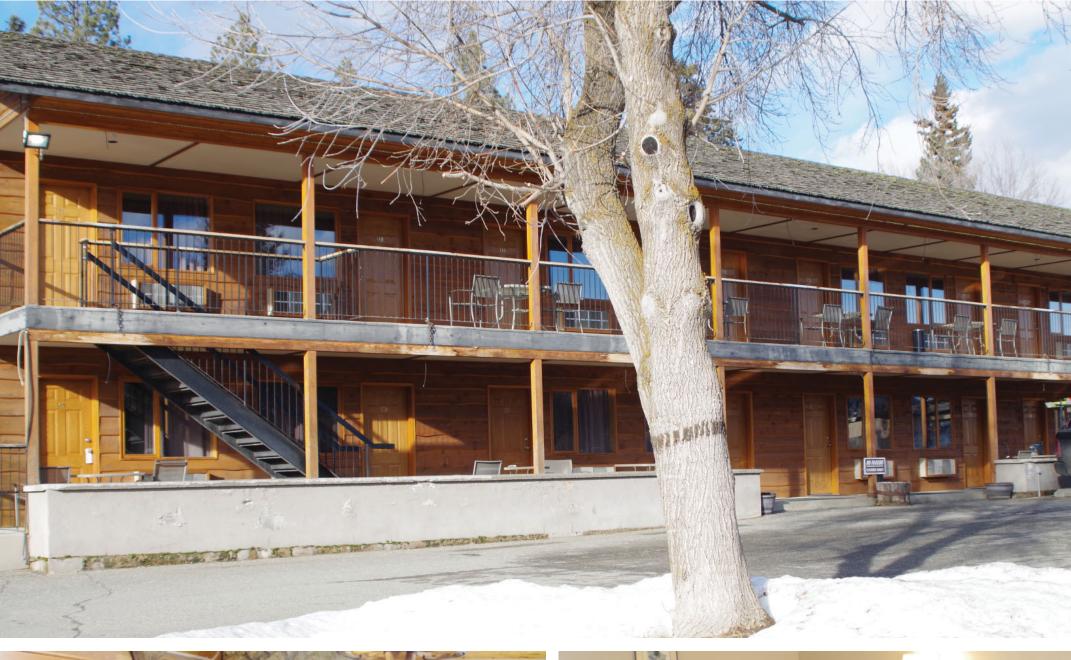

# THE OPPORTUNITY

To acquire a 21-room log cabin style lodge, (motel) comprised of three buildings:

The first building is the main building with a few rooms, the restaurant, and the pub. There is a two-bedrooms suite within the main building which is ideal for either a manger or owner operator.

The second building comprises most of the rooms, and a separate garage/storage building.

The Cariboo Lodge is well known and respected throughout the Province's interior and is the largest full service (lodge/pub/restaurant) within hundreds of KM's. the position on Highway 1 (Highway 97) brings large volumes of tourist traffic including all those tourists transiting to the Yukon and Alaska. The Lodge draws from a wide trade area and the restaurant and pub are the main eating and drinking establishments in town.

### HIGHLIGHTS

- Well constructed log cabin style lodge built in 1984.
- 1.57 acres and 12,962 of building
- Over 20 rooms
- Profitable business and great for owner operator
- 2 BR accommodation for owner or manager
- $\bullet\,$  Very busy summer tourist season that changes to locals in the off season
- 125 seat liquor primary with 25 seats outdoors, and an off-sales endorsement.
- 78 seat food primary license