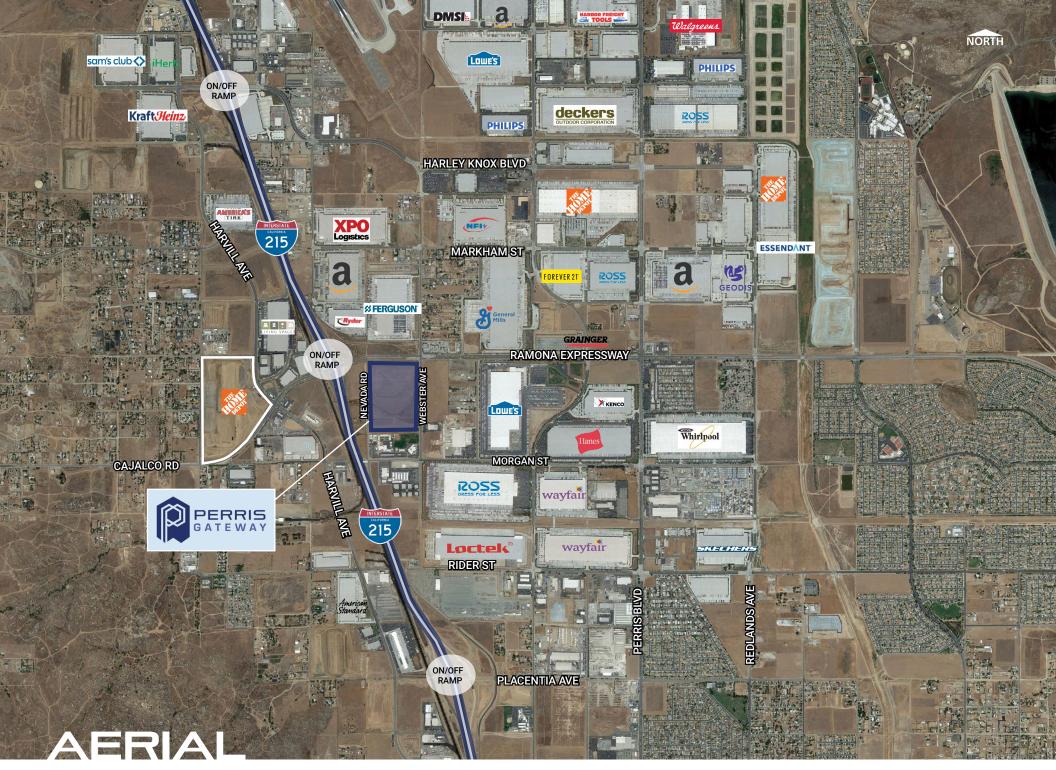

348 Auto Parking Stalls

308 Trailer Stalls

**On-Site Queuing Lane** 

4,000 Amps Of Power

Adjacent Retail Amenities