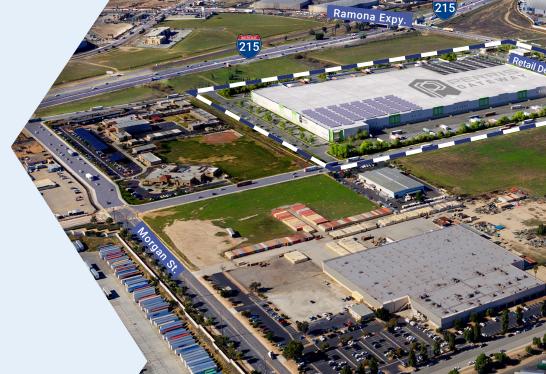

**UNDER CONSTRUCTION** 

3690 Webster Avenue, Perris, CA 92571

## PROPERTY HIGHLIGHTS

855,330 Square Feet

State-Of-The-Art Cross Dock Facility

40' Minimum Clear Height

5,700 SF Ground Floor Office and 5,101 SF Mezzanine

124 Dock High Doors

4 Ground Level Doors

Separate Auto & Trailer Parking

348 Auto Parking Stalls

308 Trailer Stalls

**On-Site Queuing Lane** 

4,000 Amps Of Power

Adjacent Retail Amenities