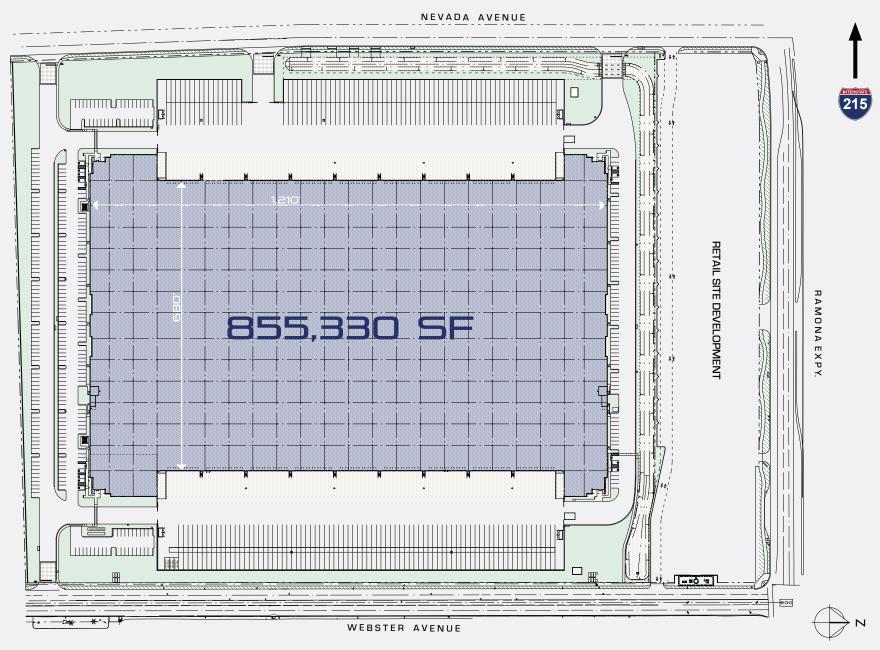

## PROPERTY HIGHLIGHTS

855,330 Square Feet

State-Of-The-Art Cross Dock Facility

40' Minimum Clear Height

5,700 SF Ground Floor Office and 5,101 SF Mezzanine

124 Dock High Doors

4 Ground Level Doors

Separate Auto & Trailer Parking

348 Auto Parking Stalls

308 Trailer Stalls

**On-Site Queuing Lane** 

4,000 Amps Of Power

Adjacent Retail Amenities

## SITE PLAN