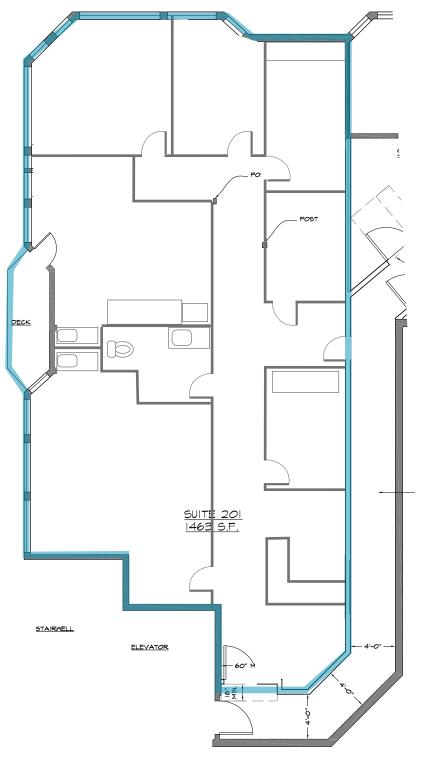

## Forest Office Park Building G Suite 201 14715 Bel-Red Rd. Bellevue, Washington 98007

## **Property Highlights**

- Suite 201 1,643 rsf
- · Lease expires December 21, 2023
- Available with 30 days notice
- 4/1,000 Parking Ratio
- On-Site Storage
- \$25.00/RSF Full Service

**Brian Toy** Director 425 201 1224 Brian.Toy@cushwake.com taylor.hudson@cushwake.com

## Forest Office Park Building G Suite 201 14715 Bel-Red Rd. Bellevue, Washington 98007

**SUITE 201** 1,643 RSF

**Brian Toy** Director 425 201 1224 Brian.Toy@cushwake.com **Taylor Hudson** Associate 425 201 1205