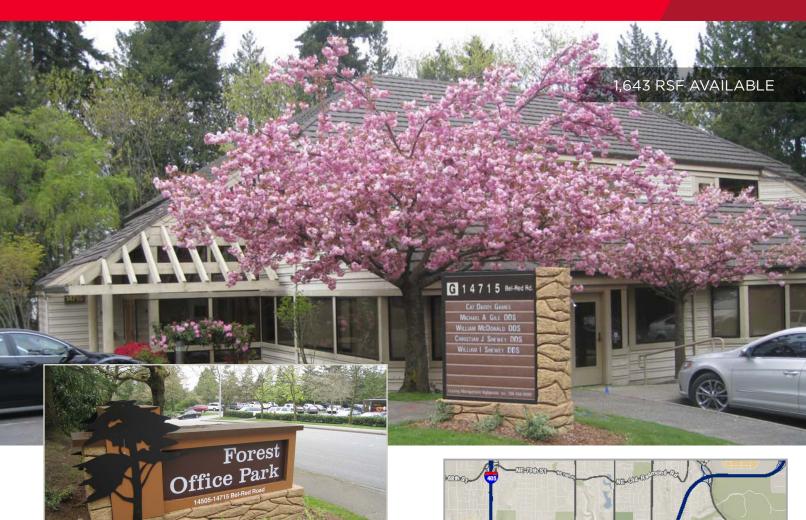

## Forest Office Park Building G Suite 201 14715 Bel-Red Rd. Bellevue, Washington 98007

## **Property Highlights**

- Suite 201 1,643 rsf
- · Lease expires December 21, 2023
- Available with 30 days notice
- 4/1,000 Parking Ratio
- On-Site Storage
- \$25.00/RSF Full Service

**Brian Toy** Director 425 201 1224 Brian.Toy@cushwake.com taylor.hudson@cushwake.com

## Forest Office Park Building G Suite 201 14715 Bel-Red Rd. Bellevue, Washington 98007

**SUITE 201** 1,643 RSF

**Brian Toy** Director 425 201 1224 Brian.Toy@cushwake.com **Taylor Hudson** Associate 425 201 1205