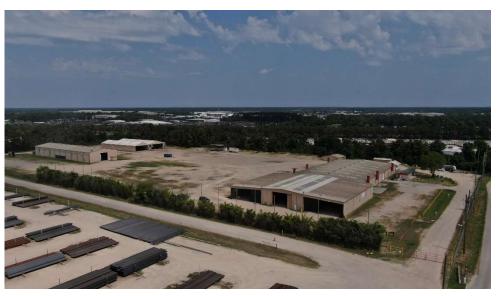

#### **PROPERTY OVERVIEW**

- ± 14.7254 acres of land area
- ± 13.92 acres of stabilized and developed land
- ± 0.8 acres of undeveloped land
- Former Blast and Painting Operation – No environmental issues
- Property is located just off SE. corner of Highway 90 and Sheldon Rd.
- · Out of 500 year flood plain
- ± 85,000 sq. ft. of buildings, most with stabilized floors
- · Waterwell and Septic system
- Lease Rate and Sale Price Call Broker