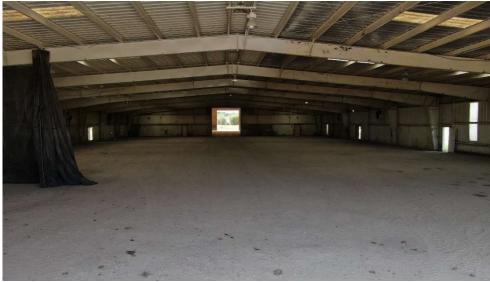

#### **PROPERTY OVERVIEW**

- ± 14.7254 acres of land area
- ± 13.92 acres of stabilized and developed land
- ± 0.8 acres of undeveloped land
- Former Blast and Painting Operation – No environmental issues
- Property is located just off SE. corner of Highway 90 and Sheldon Rd.
- · Out of 500 year flood plain
- ± 85,000 sq. ft. of buildings, most with stabilized floors
- · Waterwell and Septic system
- Lease Rate and Sale Price Call Broker