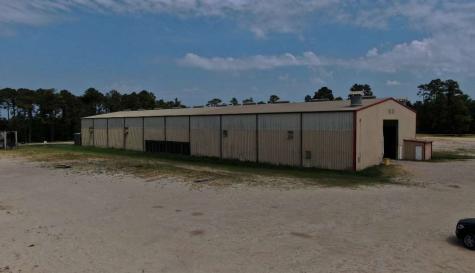

#### **FOR LEASE OR SALE – STABILIZED INDUSTRIAL PROPERTY** 16915 Leonard Rd.

Houston, TX 77049

#### **PROPERTY OVERVIEW**

- ± 14.7254 acres of land area
- ± 13.92 acres of stabilized and developed land
- ± 0.8 acres of undeveloped land
- Former Blast and Painting Operation – No environmental issues
- Property is located just off SE. corner of Highway 90 and Sheldon Rd.
- · Out of 500 year flood plain
- ± 85,000 sq. ft. of buildings, most with stabilized floors
- · Waterwell and Septic system
- Lease Rate and Sale Price Call Broker