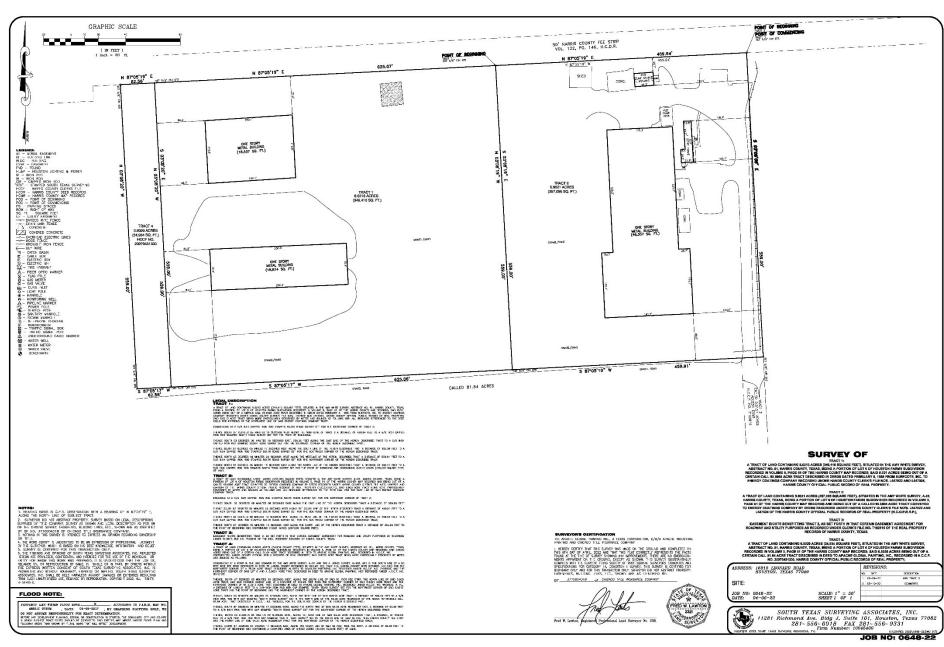

#### **PROPERTY OVERVIEW**

- ± 14.7254 acres of land area
- ± 13.92 acres of stabilized and developed land
- ± 0.8 acres of undeveloped land
- Former Blast and Painting Operation – No environmental issues
- Property is located just off SE. corner of Highway 90 and Sheldon Rd.
- · Out of 500 year flood plain
- ± 85,000 sq. ft. of buildings, most with stabilized floors
- · Waterwell and Septic system
- Lease Rate and Sale Price Call Broker