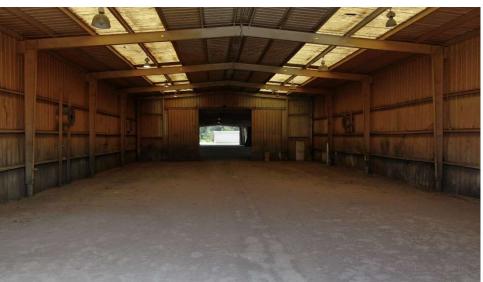

#### **FOR LEASE OR SALE – STABILIZED INDUSTRIAL PROPERTY** 16915 Leonard Rd.

Houston, TX 77049

#### **PROPERTY OVERVIEW**

- ± 14.7254 acres of land area
- ± 13.92 acres of stabilized and developed land
- ± 0.8 acres of undeveloped land
- Former Blast and Painting Operation – No environmental issues
- Property is located just off SE. corner of Highway 90 and Sheldon Rd.
- · Out of 500 year flood plain
- ± 85,000 sq. ft. of buildings, most with stabilized floors
- · Waterwell and Septic system
- Lease Rate and Sale Price Call Broker