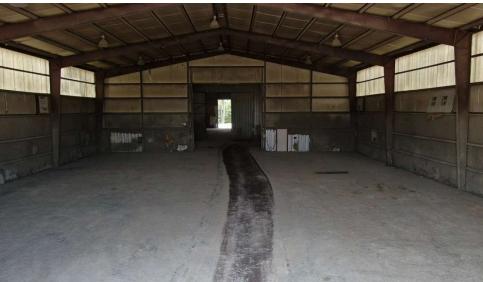

#### **PROPERTY OVERVIEW**

- ± 14.7254 acres of land area
- ± 13.92 acres of stabilized and developed land
- ± 0.8 acres of undeveloped land
- Former Blast and Painting Operation – No environmental issues
- Property is located just off SE. corner of Highway 90 and Sheldon Rd.
- · Out of 500 year flood plain
- ± 85,000 sq. ft. of buildings, most with stabilized floors
- · Waterwell and Septic system
- Lease Rate and Sale Price Call Broker