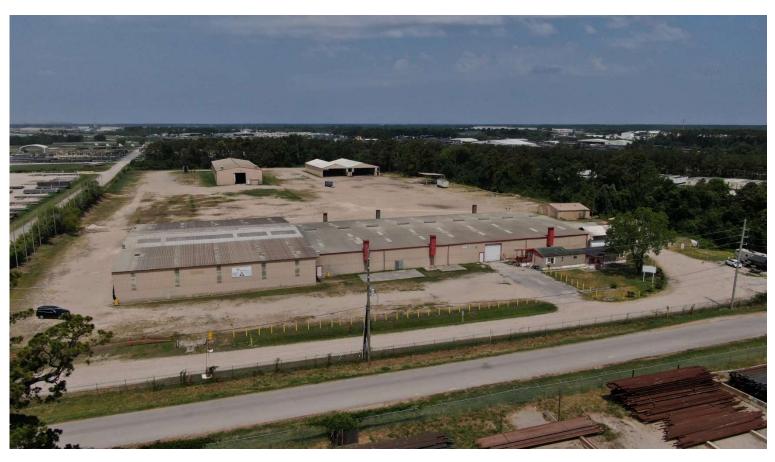

#### **PROPERTY OVERVIEW**

- ± 14.7254 acres of land area
- ± 13.92 acres of stabilized and developed land
- ± 0.8 acres of undeveloped land
- Former Blast and Painting Operation – No environmental issues
- Property is located just off SE. corner of Highway 90 and Sheldon Rd.
- · Out of 500 year flood plain
- ± 85,000 sq. ft. of buildings, most with stabilized floors
- · Waterwell and Septic system
- Lease Rate and Sale Price Call Broker