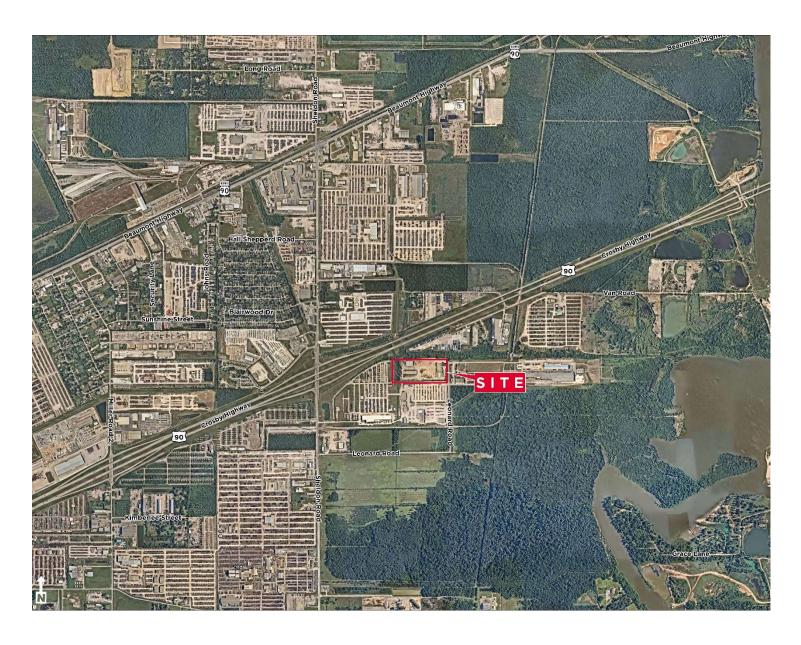

#### **PROPERTY OVERVIEW**

- ± 14.7254 acres of land area
- ± 13.92 acres of stabilized and developed land
- ± 0.8 acres of undeveloped land
- Former Blast and Painting Operation – No environmental issues
- Property is located just off SE. corner of Highway 90 and Sheldon Rd.
- · Out of 500 year flood plain
- ± 85,000 sq. ft. of buildings, most with stabilized floors
- · Waterwell and Septic system
- Lease Rate and Sale Price Call Broker