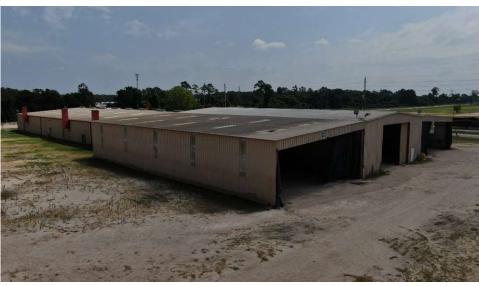

#### **FOR LEASE OR SALE – STABILIZED INDUSTRIAL PROPERTY** 16915 Leonard Rd.

Houston, TX 77049

#### **PROPERTY OVERVIEW**

- ± 14.7254 acres of land area
- ± 13.92 acres of stabilized and developed land
- ± 0.8 acres of undeveloped land
- Former Blast and Painting Operation – No environmental issues
- Property is located just off SE. corner of Highway 90 and Sheldon Rd.
- · Out of 500 year flood plain
- ± 85,000 sq. ft. of buildings, most with stabilized floors
- · Waterwell and Septic system
- Lease Rate and Sale Price Call Broker