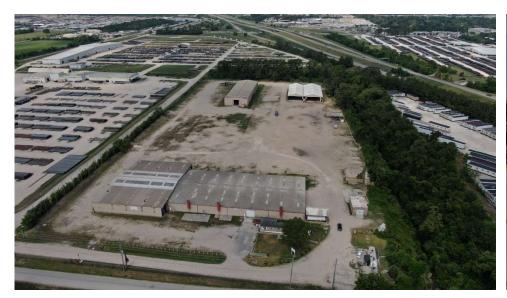

#### **FOR LEASE OR SALE – STABILIZED INDUSTRIAL PROPERTY** 16915 Leonard Rd.

Houston, TX 77049

#### **PROPERTY OVERVIEW**

- ± 14.7254 acres of land area
- ± 13.92 acres of stabilized and developed land
- ± 0.8 acres of undeveloped land
- Former Blast and Painting Operation – No environmental issues
- Property is located just off SE. corner of Highway 90 and Sheldon Rd.
- · Out of 500 year flood plain
- ± 85,000 sq. ft. of buildings, most with stabilized floors
- · Waterwell and Septic system
- Lease Rate and Sale Price Call Broker