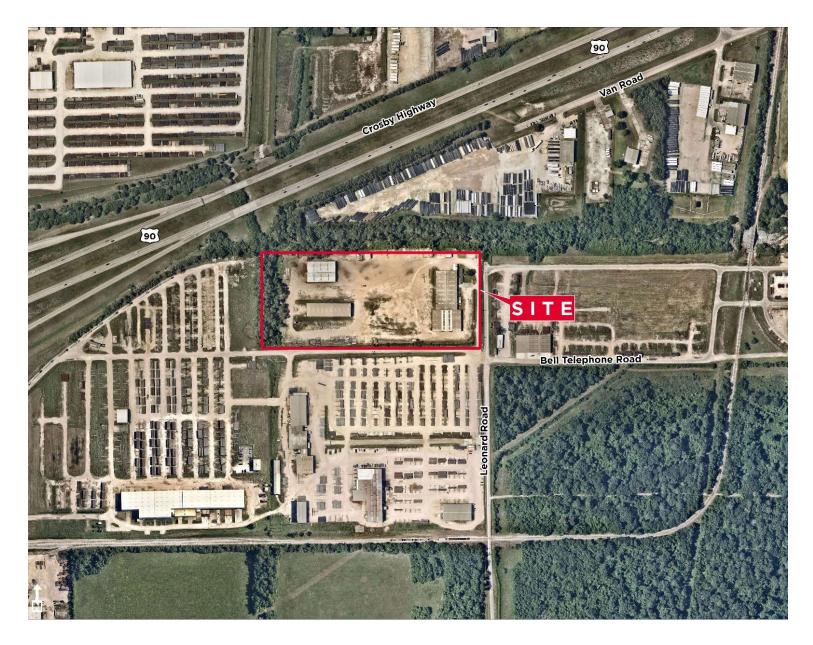

#### **PROPERTY OVERVIEW**

- ± 14.7254 acres of land area
- ± 13.92 acres of stabilized and developed land
- ± 0.8 acres of undeveloped land
- Former Blast and Painting Operation – No environmental issues
- Property is located just off SE. corner of Highway 90 and Sheldon Rd.
- · Out of 500 year flood plain
- ± 85,000 sq. ft. of buildings, most with stabilized floors
- · Waterwell and Septic system
- Lease Rate and Sale Price Call Broker