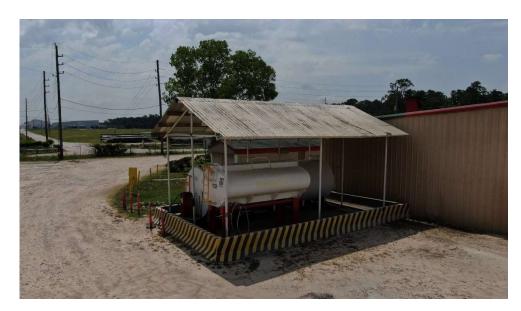

#### **PROPERTY OVERVIEW**

- ± 14.7254 acres of land area
- ± 13.92 acres of stabilized and developed land
- ± 0.8 acres of undeveloped land
- Former Blast and Painting Operation – No environmental issues
- Property is located just off SE. corner of Highway 90 and Sheldon Rd.
- · Out of 500 year flood plain
- ± 85,000 sq. ft. of buildings, most with stabilized floors
- · Waterwell and Septic system
- Lease Rate and Sale Price Call Broker