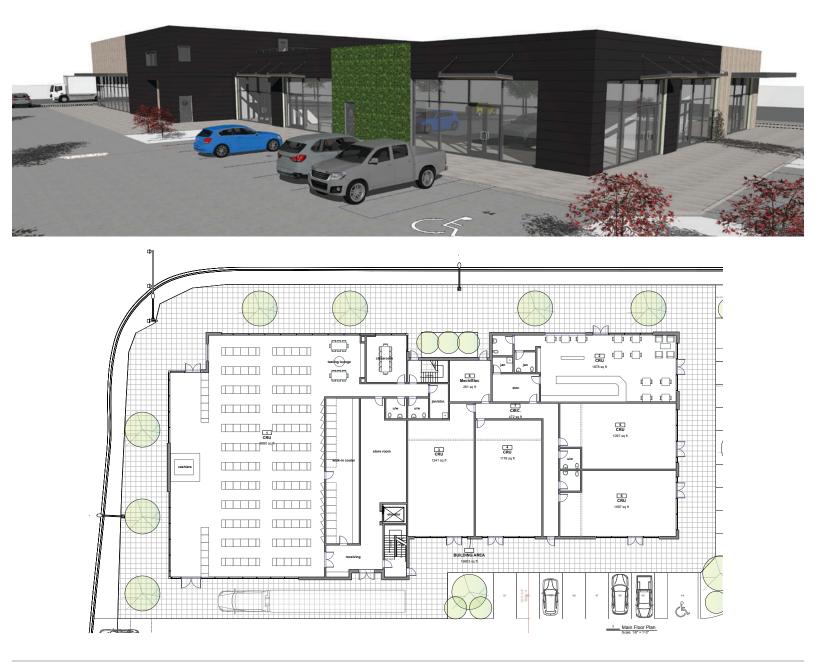

#### **OPPORTUNITY**

To secure high-profile retail premises in a liquor store anchored strip plaza, at Comox's most prominent intersection. We are currently seeking quality tenants on a pre-leasing basis.

#### **LEASE TERMS**

| Asking Basic Rent:        | \$35 per sf                        |
|---------------------------|------------------------------------|
| Estimate Additional Rent: | \$13 per sf                        |
| Term:                     | Up to 10 years                     |
| Zoning:                   | Zoning is C3.1 Arterial Commercial |
| Size:                     | 1000 - 9000 sf                     |
|                           |                                    |

#### **DESIRED USE**

Desired uses include: specialty grocery, bakery, butcher, Q.S.R., financial, medical dental and service commercial uses.