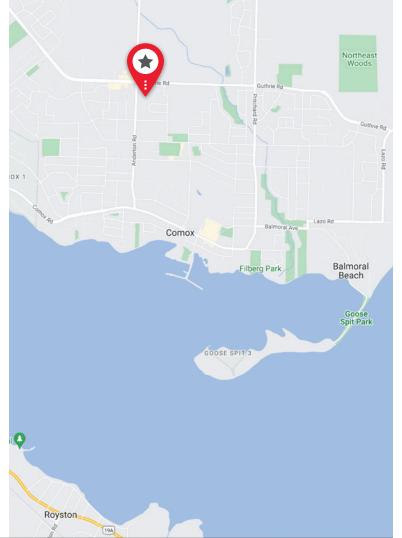

### LOCATION

The property is ideally located on the SW corner of Anderton Road, and Guthrie Road in the City of Comox. Both streets are busy arterial connectors and the intersection is the local retail shopping node. This corner is the last of the four to be developed. The adjacent properties are home to the following tenants: McDonald's with drive-thru, Tim Horton's with drive-thru, A&W with drive-thru, TD Bank, Shoppers, Subway, Fresh Slice, Chevron Gas Station with Car wash and M&M Meats.