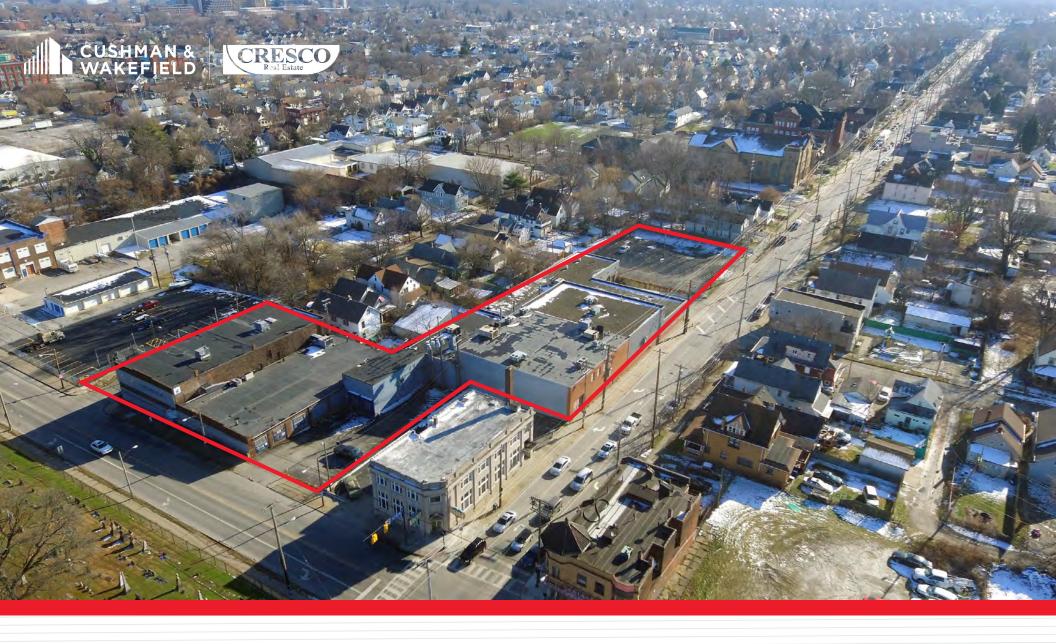

# **GREAT LOCATION OFFICE SPACE FOR LEASE**

4005 CLARK AVENUE, CLEVELAND, OHIO 44109

## **4005 CLARK AVE**

CLEVELAND, OH 44109

### **HIGHLIGHTS**

- Convenient access to I-90, transit and Downtown
- · On-site gated parking
- Great opportunity for affordable office space near Downtown Cleveland
- Existing office furniture available
- Minutes from Ohio City/Tremont/ Downtown Cleveland
- Excellent visibility and highway access along Clark Avenue (10,000 VPD)

## **AVAILABLE SPACE**

Unit 1 11,000 SF Unit 2 9,000 SF