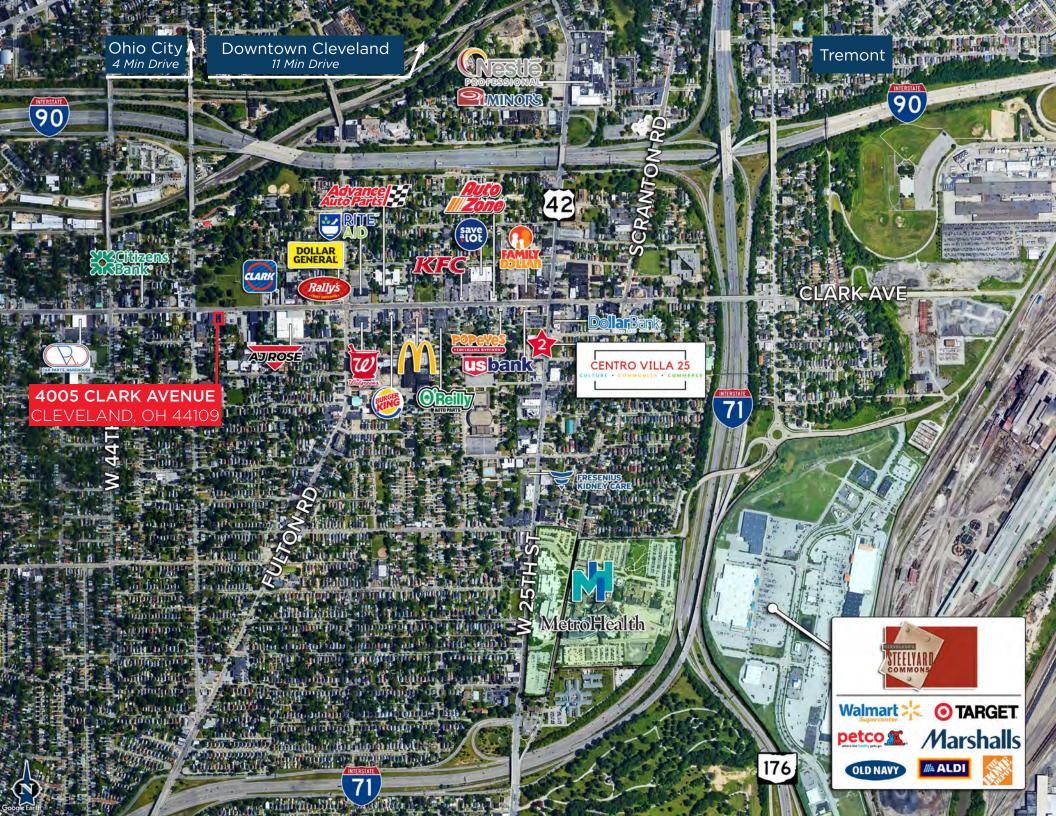

# **GREAT LOCATION OFFICE SPACE FOR LEASE**

4005 CLARK AVENUE, CLEVELAND, OHIO 44109

## **4005 CLARK AVE**

CLEVELAND, OH 44109

### **HIGHLIGHTS**

- Convenient access to I-90, transit and Downtown
- · On-site gated parking
- Great opportunity for affordable office space near Downtown Cleveland
- Existing office furniture available
- Minutes from Ohio City/Tremont/ Downtown Cleveland
- Excellent visibility and highway access along Clark Avenue (10,000 VPD)