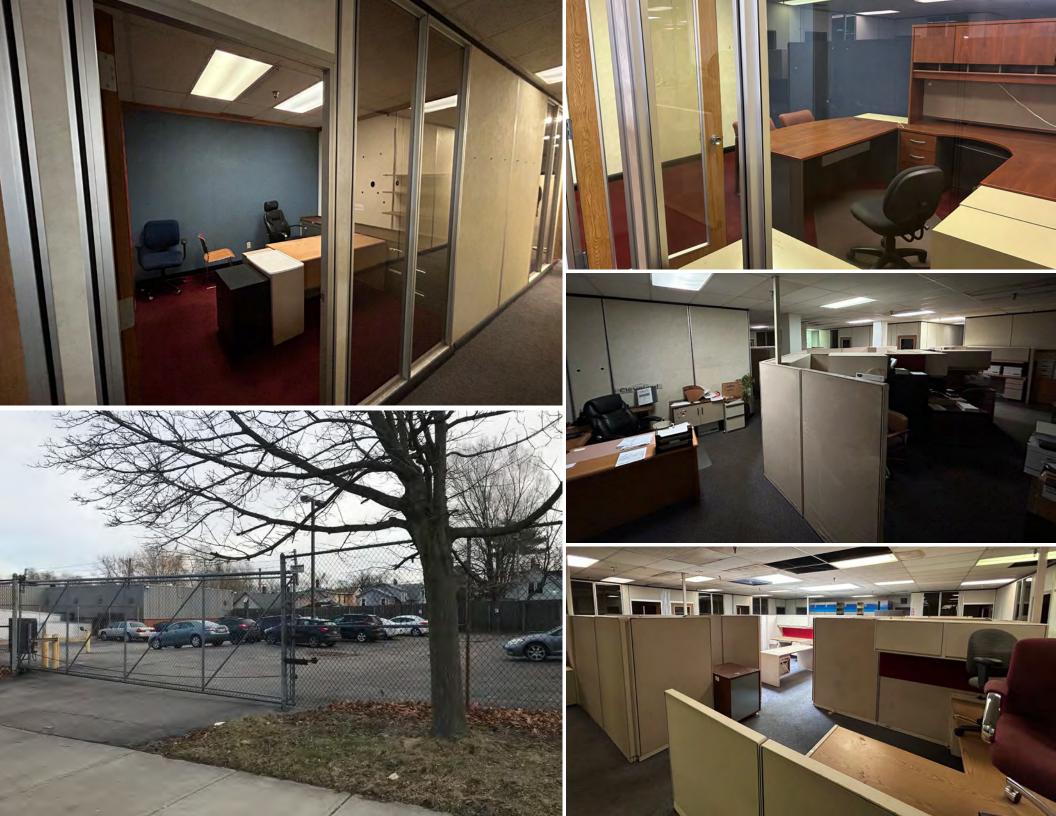

### **HIGHLIGHTS**

- Convenient access to I-90, transit and Downtown
- · On-site gated parking
- Great opportunity for affordable office space near Downtown Cleveland
- Existing office furniture available
- Minutes from Ohio City/Tremont/ Downtown Cleveland
- Excellent visibility and highway access along Clark Avenue (10,000 VPD)