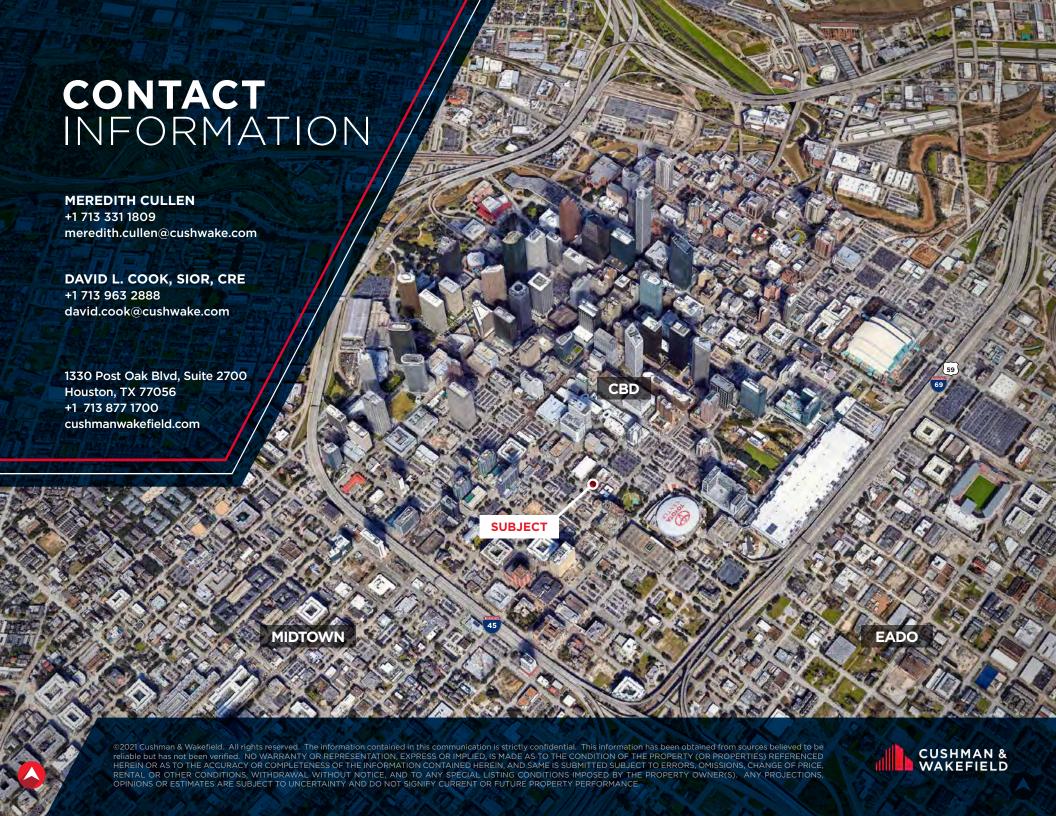

## PROPERTY DETAILS BLOCK 314

Cushman & Wakefield is pleased to offer for sale this approximately 5,000 sq. ft. site at the NEC of Caroline at Bell. The site is well-located in the southwest quadrant of the Downtown District with excellent ingress/egress to major arteries-Interstate 45, both north and southbound and US59/Interstate69. Additionally, the site offers access to all the Houston area through the comprehensive major street plan and a mass transit system of bus and rail.