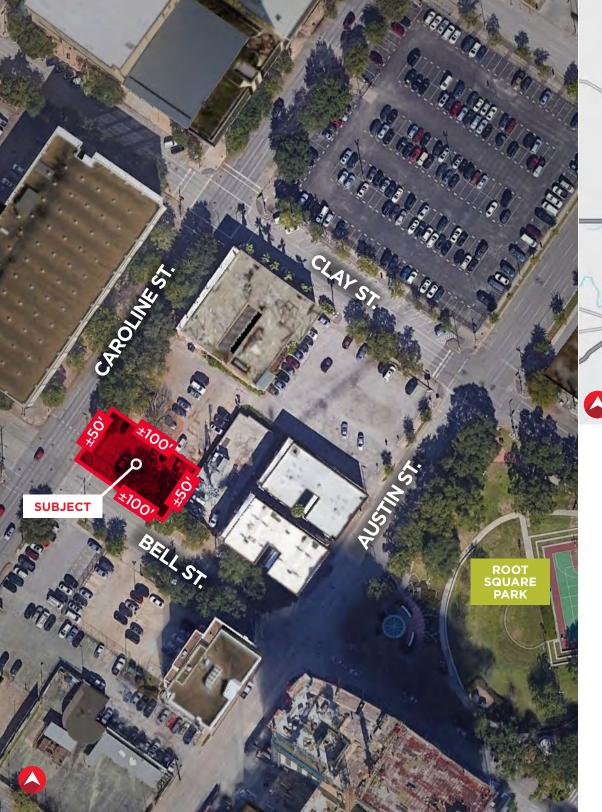

## PROPERTY DETAILS BLOCK 314

Cushman & Wakefield is pleased to offer for sale this approximately 5,000 sq. ft. site at the NEC of Caroline at Bell. The site is well-located in the southwest quadrant of the Downtown District with excellent ingress/egress to major arteries-Interstate 45, both north and southbound and US59/Interstate69. Additionally, the site offers access to all the Houston area through the comprehensive major street plan and a mass transit system of bus and rail.