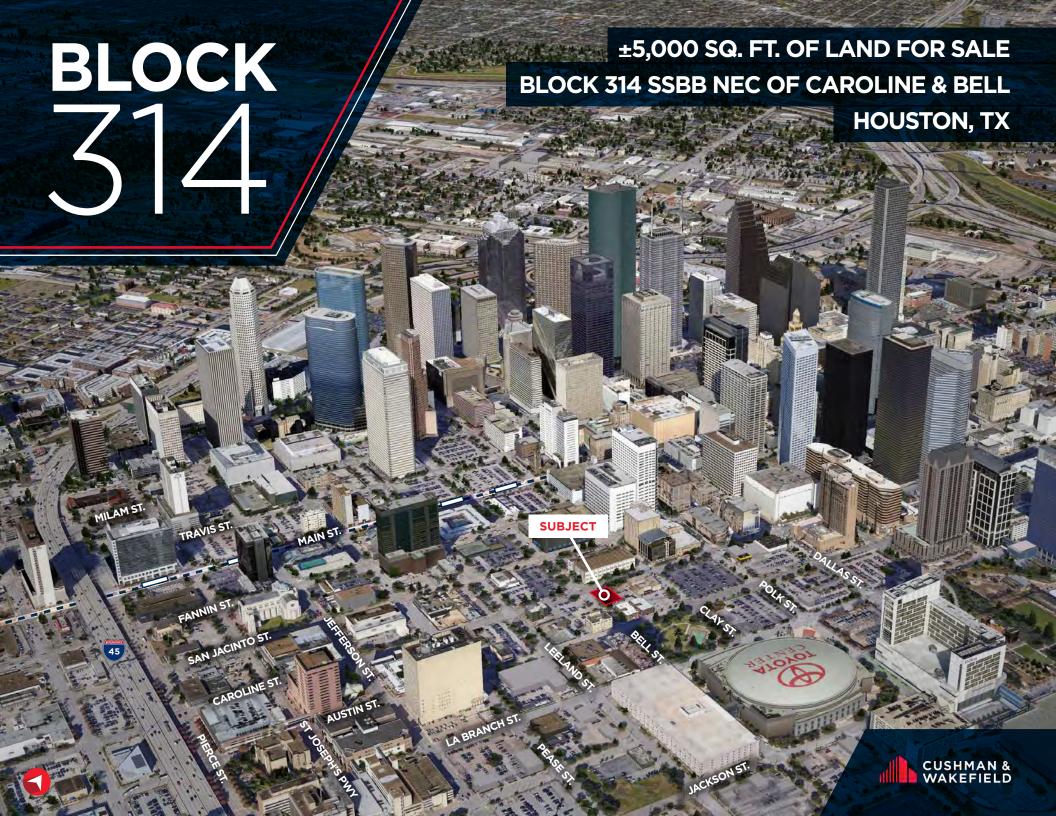

## PROPERTY DETAILS BLOCK 314

Cushman & Wakefield is pleased to offer for sale this approximately 5,000 sq. ft. site at the NEC of Caroline at Bell. The site is well-located in the southwest quadrant of the Downtown District with excellent ingress/egress to major arteries-Interstate 45, both north and southbound and US59/Interstate69. Additionally, the site offers access to all the Houston area through the comprehensive major street plan and a mass transit system of bus and rail.