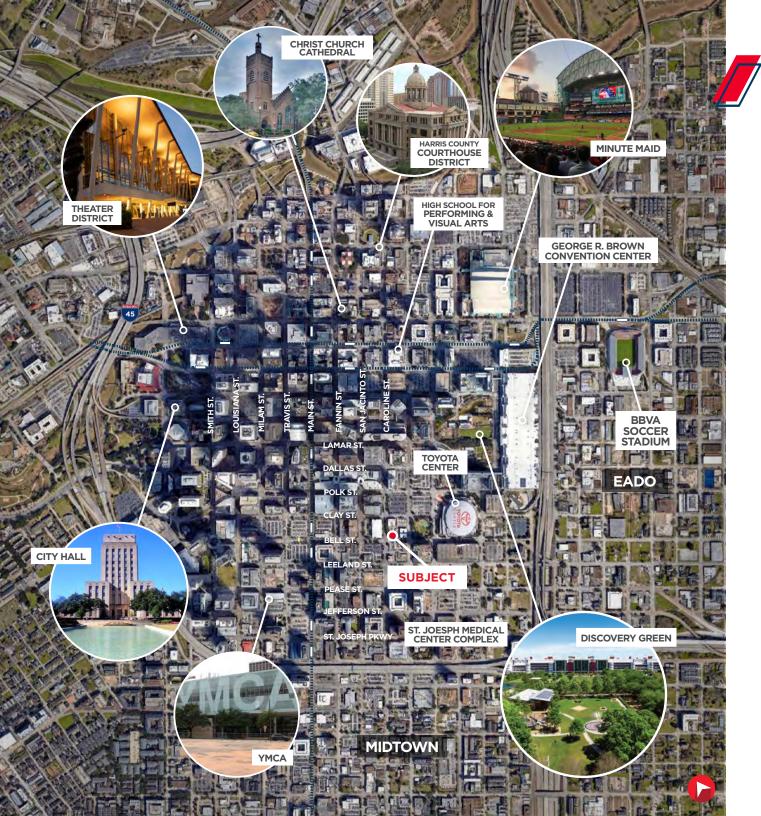

## THE AREA

Residents, as well as over ten million visitors annually enjoy sports, theater, concerts and conferences at the George R. Brown Convention Center. Downtown offers 27 hotels with 8,228 rooms.

**Theaters:** Hobby, Wortham, Alley, Jones Hall and the Houston Ballet

**Restaurants & Bars:** Downtown offers fast-casual coffee shops and restaurants and food halls to chef-acclaimed dining

**Worship:** Christ Church Cathedral, Co-Cathedral of Sacred Heart, First Baptist, First Methodist, St. Johns

**Medical:** St. Joseph Medical Center Complex and the world-renowned Texas Medical Center is less than three miles south.

**Sports:** Toyota Basketball Arena, Minute Maid Baseball Stadium and BBVA Soccer Stadium less than a mile in EADO.