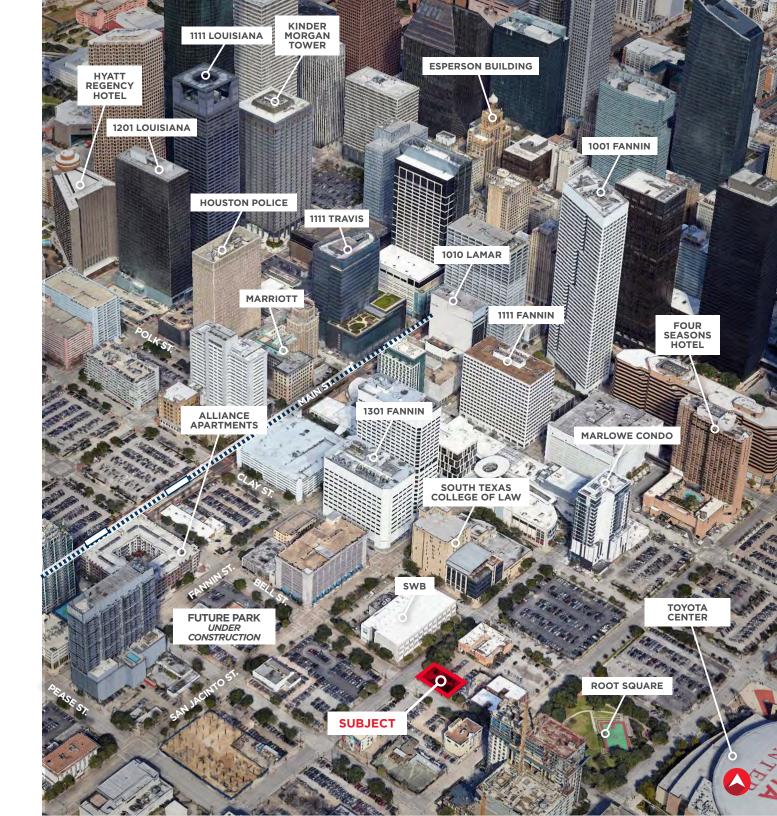

## PROPERTY DETAILS BLOCK 314

Cushman & Wakefield is pleased to offer for sale this approximately 5,000 sq. ft. site at the NEC of Caroline at Bell. The site is well-located in the southwest quadrant of the Downtown District with excellent ingress/egress to major arteries-Interstate 45, both north and southbound and US59/Interstate69. Additionally, the site offers access to all the Houston area through the comprehensive major street plan and a mass transit system of bus and rail.

Downtown Houston's skyline features architecturally distinctive buildings that showcase renowned architects such as I.M. Pei and Philip Johnson. As a business center, Houston's downtown houses local, regional and multinational companies and industry leaders in energy, finance and professional services and totals 4,600 businesses with 170,000 employees Now a vibrant center for not only work but living, dining, medical, worship, sports and theater. Area amenities include the following, to name a few;