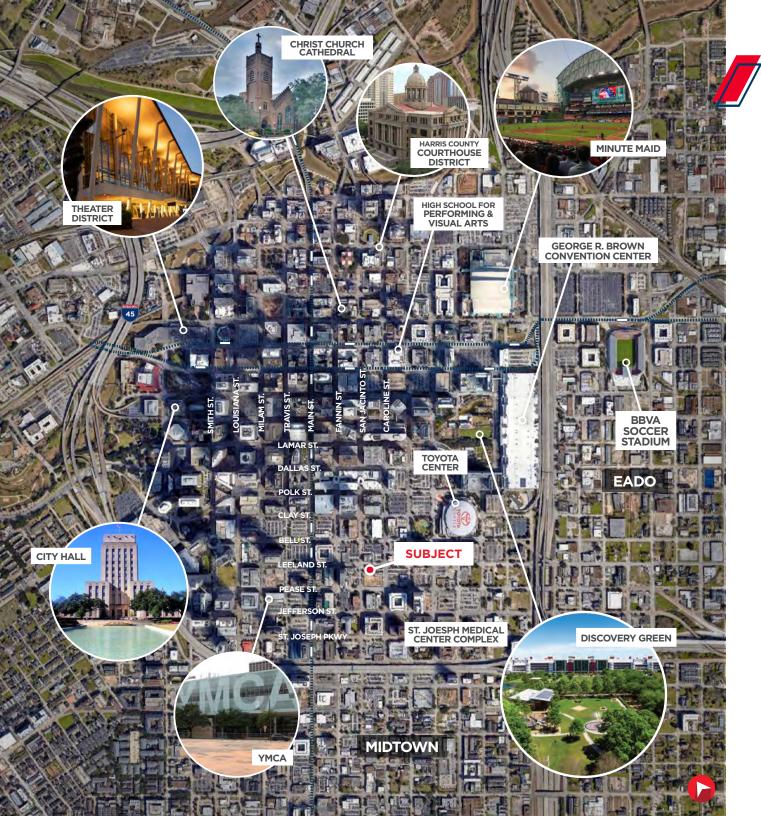

## THE AREA

Residents, as well as over ten million visitors annually enjoy sports, theater, concerts and conferences at the George R. Brown Convention Center. Downtown offers 27 hotels with 8,228 rooms.

Downtown Houston's skyline features architecturally distinctive buildings that showcase renowned architects such as I.M. Pei and Philip Johnson. As a business center, Houston's downtown houses local, regional and multinational companies and industry leaders in energy, finance and professional services and totals 4,600 businesses with 170,000 employees Now a vibrant center for not only work but living, dining, medical, worship, sports and theater. Area amenities include the following, to name a few;

**Theaters:** Hobby, Wortham, Alley, Jones Hall and the Houston Ballet

**Restaurants & Bars:** Downtown offers fast-casual coffee shops and restaurants and food halls to chef-acclaimed dining

**Worship:** Christ Church Cathedral, Co-Cathedral of Sacred Heart, First Baptist, First Methodist, St. Johns

**Medical:** St. Joseph Medical Center Complex and the world-renowned Texas Medical Center is less than three miles south.

**Sports:** Toyota Basketball Arena, Minute Maid Baseball Stadium and BBVA Soccer Stadium less than a mile in EADO.