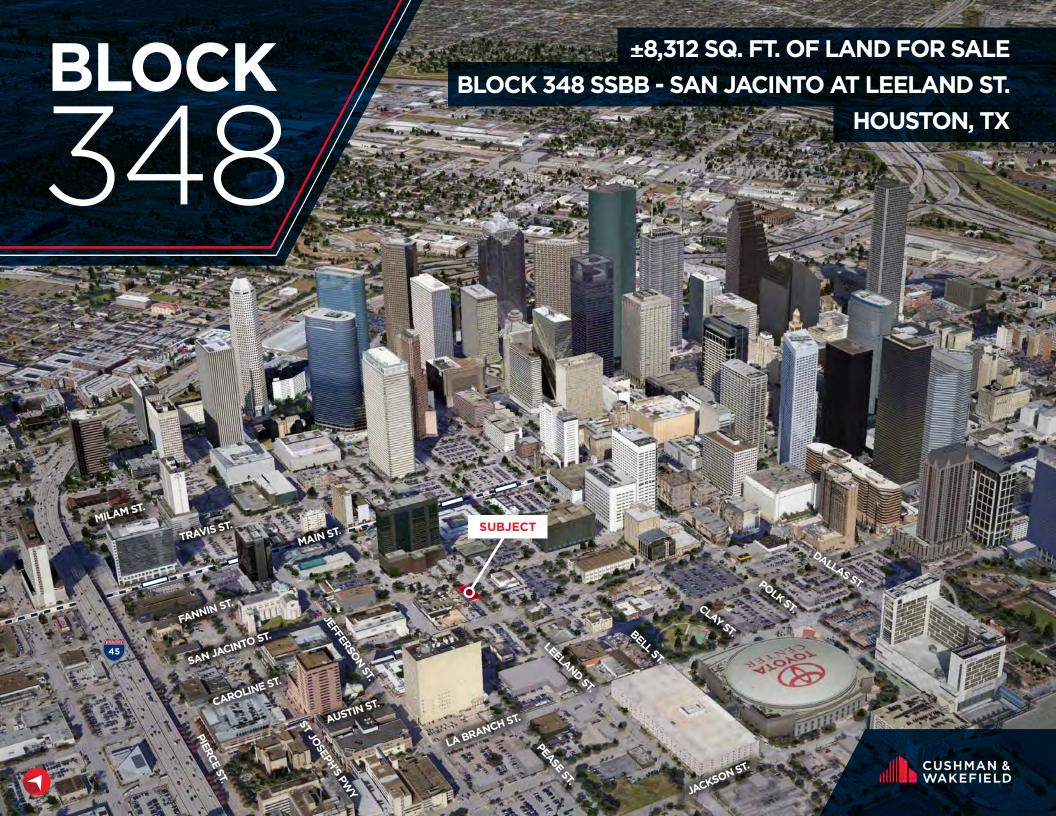

## PROPERTY DETAILS BLOCK 348

Cushman & Wakefield is pleased to offer for sale this approximately 8,312 sq. ft. site on San Jacinto at Leeland. The site is well-located in the southwest quadrant of the Downtown District with excellent ingress/egress to major arteries-Interstate 45, both north and southbound and US59/Interstate69. Additionally, the site offers access to all the Houston area through the comprehensive major street plan and a mass transit system of bus and rail.