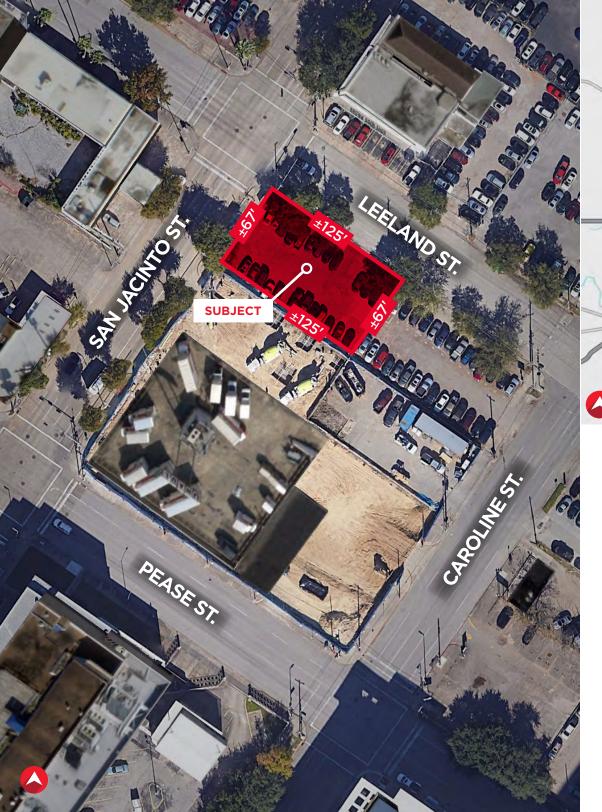

## PROPERTY DETAILS BLOCK 348

Cushman & Wakefield is pleased to offer for sale this approximately 8,312 sq. ft. site on San Jacinto at Leeland. The site is well-located in the southwest quadrant of the Downtown District with excellent ingress/egress to major arteries-Interstate 45, both north and southbound and US59/Interstate69. Additionally, the site offers access to all the Houston area through the comprehensive major street plan and a mass transit system of bus and rail.