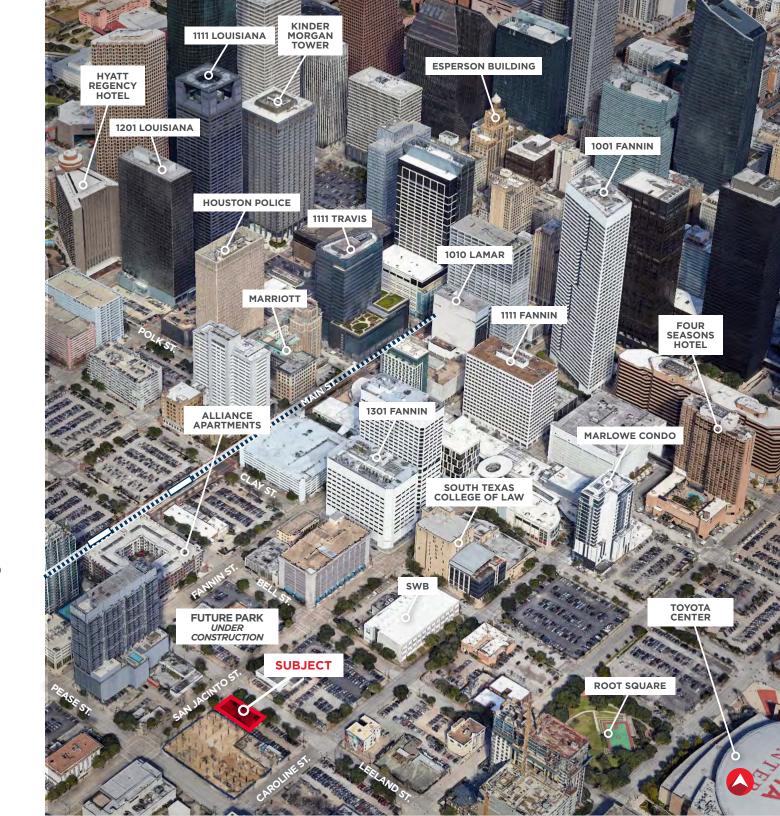

## PROPERTY DETAILS BLOCK 348

Cushman & Wakefield is pleased to offer for sale this approximately 8,312 sq. ft. site on San Jacinto at Leeland. The site is well-located in the southwest quadrant of the Downtown District with excellent ingress/egress to major arteries-Interstate 45, both north and southbound and US59/Interstate69. Additionally, the site offers access to all the Houston area through the comprehensive major street plan and a mass transit system of bus and rail.

Downtown Houston's skyline features architecturally distinctive buildings that showcase renowned architects such as I.M. Pei and Philip Johnson. As a business center, Houston's downtown houses local, regional and multinational companies and industry leaders in energy, finance and professional services and totals 4,600 businesses with 170,000 employees Now a vibrant center for not only work but living, dining, medical, worship, sports and theater. Area amenities include the following, to name a few;