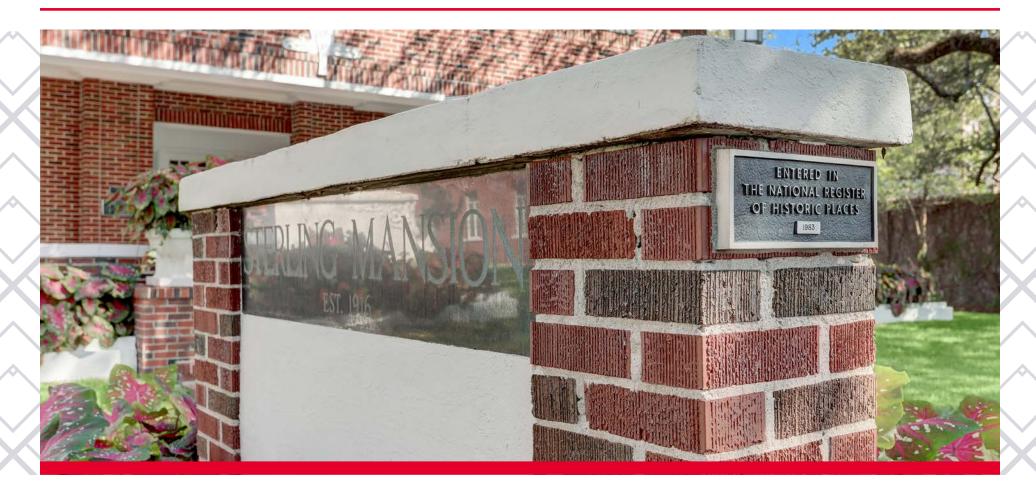

TX. This historically designated home was built in 1916 (completed in 1917). The initial construction of the home is accredited to the Russell Brown Company. In 1919, famed architect,

Alfred C. Finn was commissioned to construct the picturesque front porch with the artistic floral ornament detailing, a classic representation of the art Nouveau of France and Belgium.



±4,546 sq.ft. Building (Per HCAD)



 $\pm 20,726$  sq. ft. of Land (Per HCAD)









The architectural design of the columns was a "wide-span, reinforced concrete structure bracketed by a cantilevered canopy on the north end and an inglenook on the south, framed by a bulbous concrete column."

(City of Houston-Landmark Designation Report)





































U.S. HIGHWAY 59 (SOUTHWEST FREEWAY)











### **CONTACTS:**

#### **KRISTEN MCDADE**

Managing Director +1 713 331 1796 kristen.mcdade@cushwake.com

#### **MATTHEW DAVIS**

Senior Director +1 713 331 1798 matthew.davis@cushwake.com

#### **CHARLIE MCGAHREN**

Associate +1 713 331 1772 charlie.mcgahren@cushwake.com

#### **MELISSA ELIZONDO**

Brokerage Specialist +1 346 396 4008 melissa.elizondo@cushwake.com

©2024 Cushman & Wakefield. All rights reserved. The information contained in this communication is strictly confidential. This information has been obtained from sources believed to be reliable but has not been verified. NO WARRANTY OR REPRESENTATION, EXPRESS OR IMPLIED, IS MADE AS TO THE CONDITION OF THE PROPERTY (OR PROPERTIES) REFERENCED HEREIN OR AS TO THE ACCURACY OR COMPLETENESS OF THE INFORMATION CONTAINED HEREIN, AND