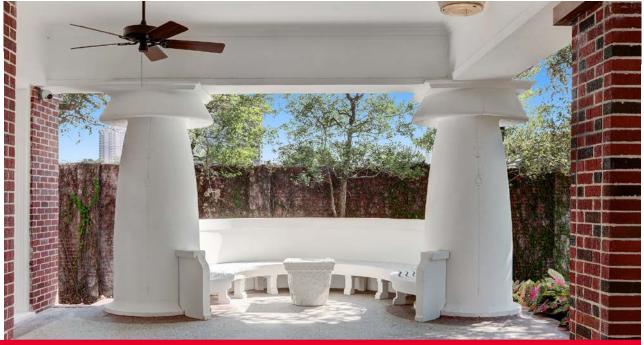

Alfred C. Finn was commissioned to construct the picturesque front porch with the artistic floral ornament detailing, a classic representation of the art Nouveau of France and Belgium.

±4,546 sq.ft. Building (Per HCAD)

 $\pm 20,726$  sq. ft. of Land (Per HCAD)

The architectural design of the columns was a "wide-span, reinforced concrete structure bracketed by a cantilevered canopy on the north end and an inglenook on the south, framed by a bulbous concrete column."

(City of Houston-Landmark Designation Report)

U.S. HIGHWAY 59 (SOUTHWEST FREEWAY)