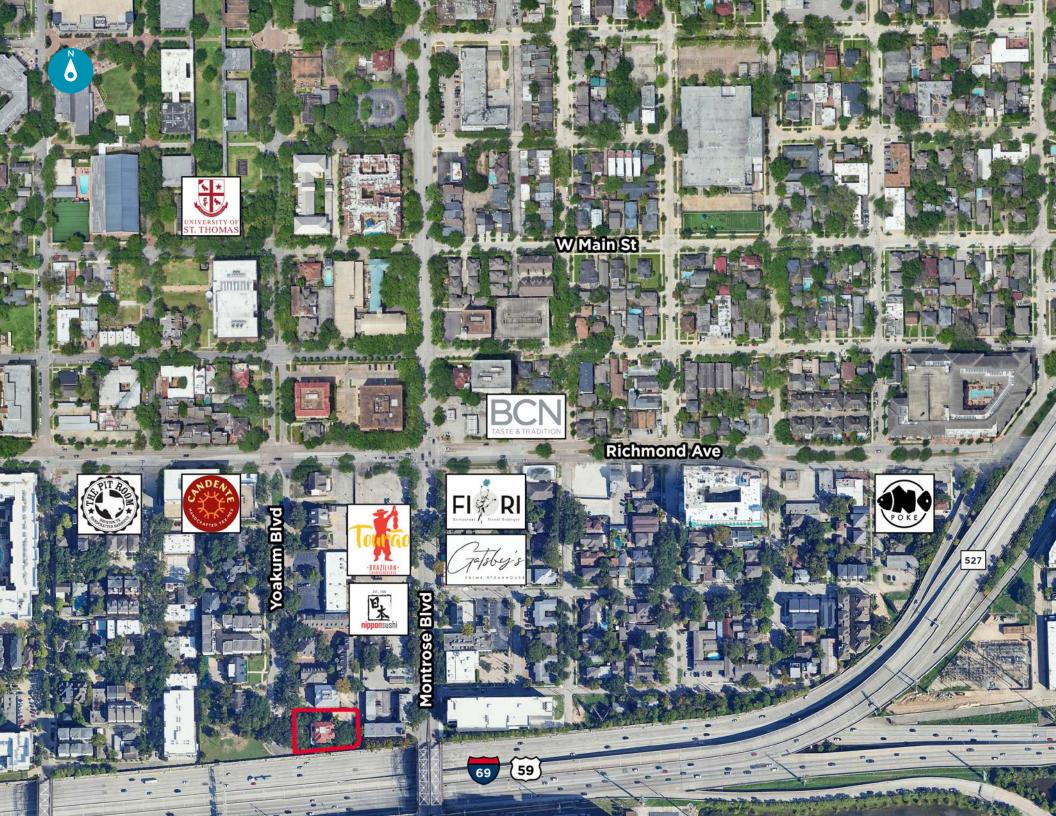

Brokerage Specialist +1 346 396 4008 melissa.elizondo@cushwake.com

Cushman and Wakefield is proud to present **The Sterling-Berry House**, located at 4515 Yoakum Blvd., Houston, TX. This historically designated home was built in 1916 (completed in 1917). The initial construction of the home is accredited to the Russell Brown Company. In 1919, famed architect,