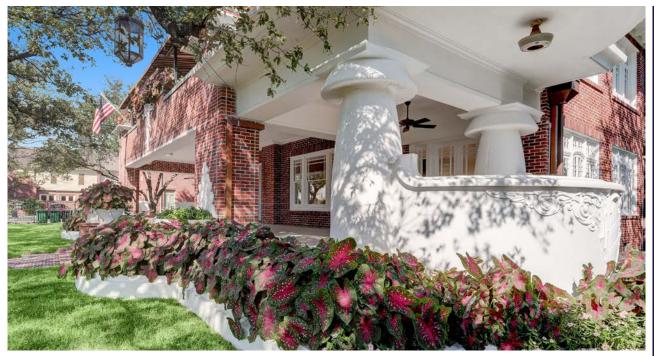

Alfred C. Finn was commissioned to construct the picturesque front porch with the artistic floral ornament detailing, a classic representation of the art Nouveau of France and Belgium.

±4,546 sq.ft. Building (Per HCAD)

 $\pm 20,726$  sq. ft. of Land (Per HCAD)

The architectural design of the columns was a "wide-span, reinforced concrete structure bracketed by a cantilevered canopy on the north end and an inglenook on the south, framed by a bulbous concrete column."