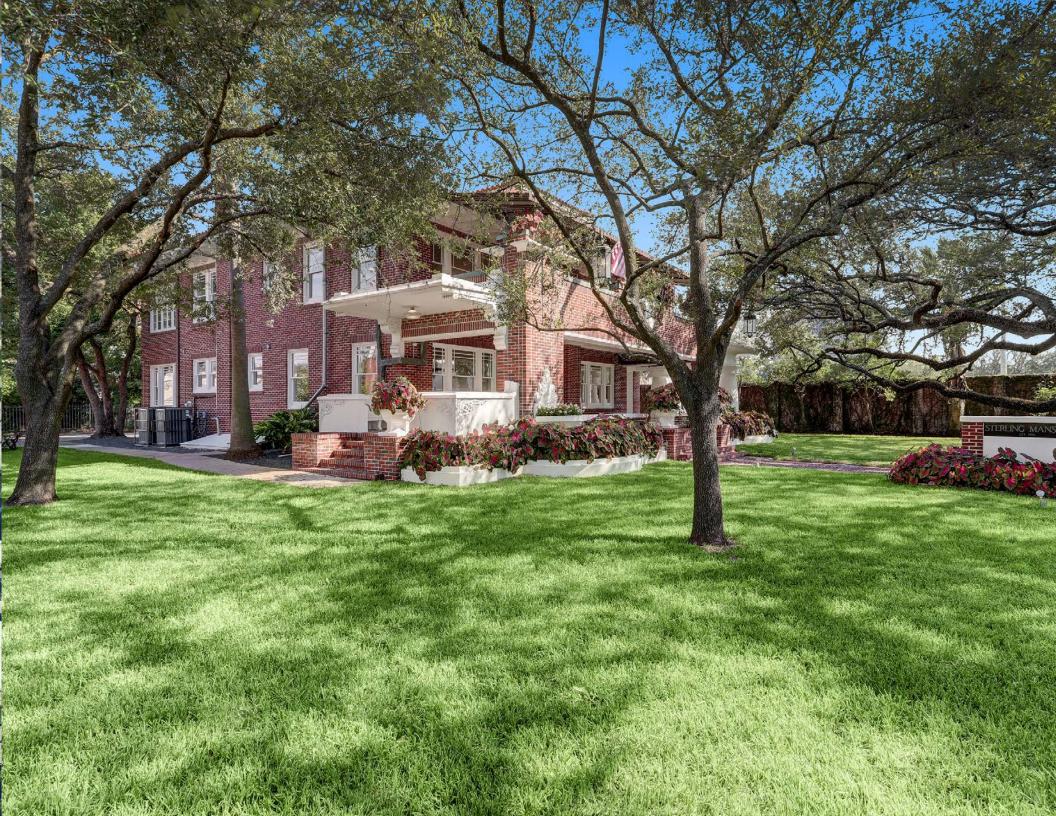

# THE STERLING MANSION

**EST. 1916** 

Brokerage Specialist +1 346 396 4008 melissa.elizondo@cushwake.com

Cushman and Wakefield is proud to present **The Sterling-Berry House**, located at 4515 Yoakum Blvd., Houston, TX. This historically designated home was built in 1916 (completed in 1917). The initial construction of the home is accredited to the Russell Brown Company. In 1919, famed architect,

Alfred C. Finn was commissioned to construct the picturesque front porch with the artistic floral ornament detailing, a classic representation of the art Nouveau of France and Belgium.

±4,546 sq.ft. Building (Per HCAD)

 $\pm 20,726$  sq. ft. of Land (Per HCAD)

The architectural design of the columns was a "wide-span, reinforced concrete structure bracketed by a cantilevered canopy on the north end and an inglenook on the south, framed by a bulbous concrete column."