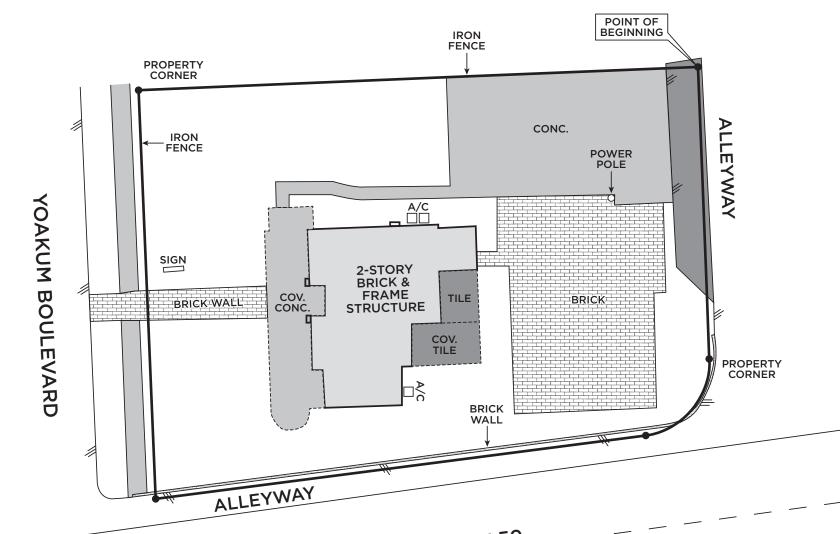

 $\pm 20,726$  sq. ft. of Land (Per HCAD)

The architectural design of the columns was a "wide-span, reinforced concrete structure bracketed by a cantilevered canopy on the north end and an inglenook on the south, framed by a bulbous concrete column."