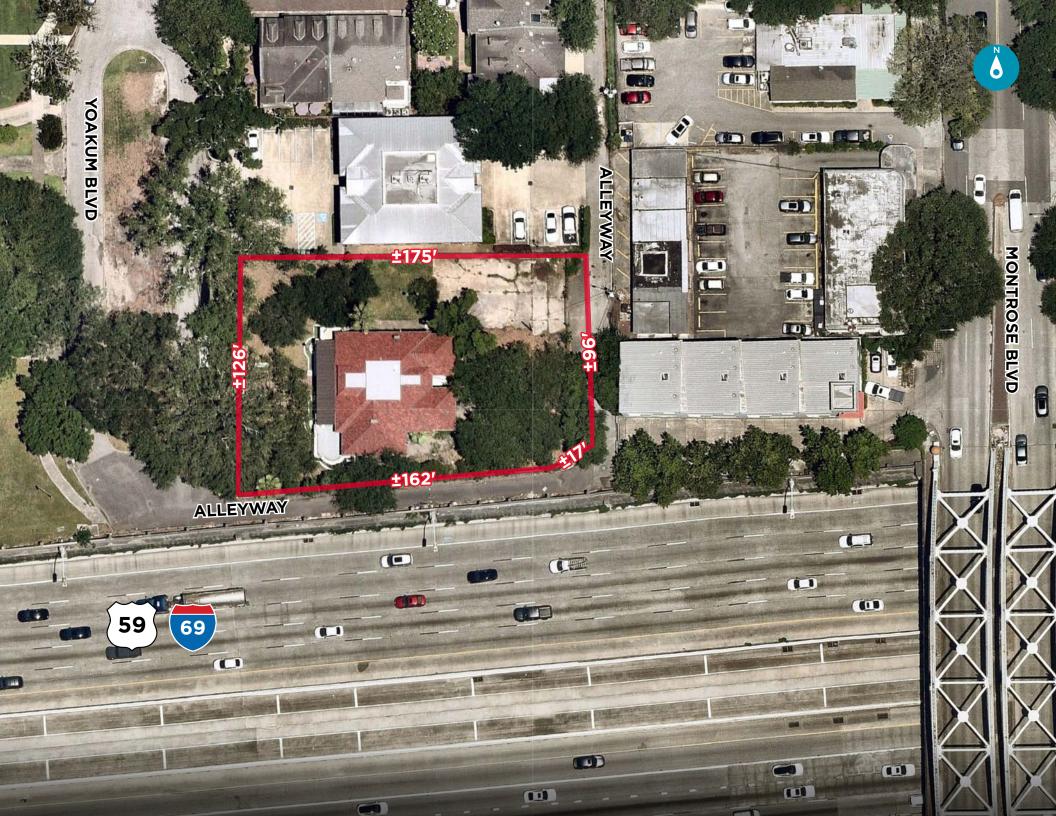

 $\pm 20,726$  sq. ft. of Land (Per HCAD)

The architectural design of the columns was a "wide-span, reinforced concrete structure bracketed by a cantilevered canopy on the north end and an inglenook on the south, framed by a bulbous concrete column."