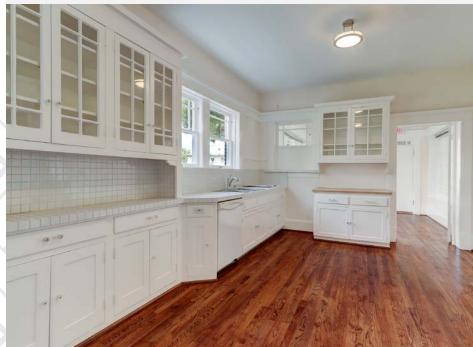

Brokerage Specialist +1 346 396 4008 melissa.elizondo@cushwake.com

Cushman and Wakefield is proud to present **The Sterling-Berry House**, located at 4515 Yoakum Blvd., Houston, TX. This historically designated home was built in 1916 (completed in 1917). The initial construction of the home is accredited to the Russell Brown Company. In 1919, famed architect,

Alfred C. Finn was commissioned to construct the picturesque front porch with the artistic floral ornament detailing, a classic representation of the art Nouveau of France and Belgium.

±4,546 sq.ft. Building (Per HCAD)

 $\pm 20,726$  sq. ft. of Land (Per HCAD)

The architectural design of the columns was a "wide-span, reinforced concrete structure bracketed by a cantilevered canopy on the north end and an inglenook on the south, framed by a bulbous concrete column."