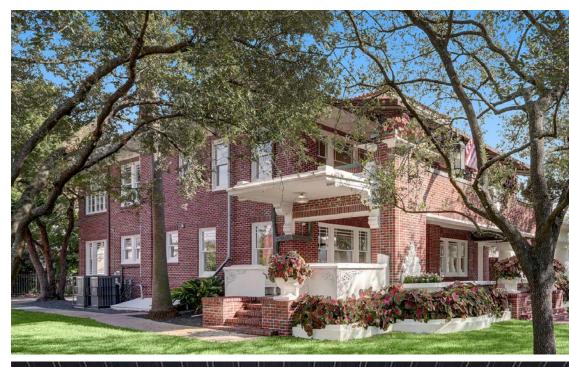

Brokerage Specialist +1 346 396 4008 melissa.elizondo@cushwake.com

Cushman and Wakefield is proud to present **The Sterling-Berry House**, located at 4515 Yoakum Blvd., Houston, TX. This historically designated home was built in 1916 (completed in 1917). The initial construction of the home is accredited to the Russell Brown Company. In 1919, famed architect,

Alfred C. Finn was commissioned to construct the picturesque front porch with the artistic floral ornament detailing, a classic representation of the art Nouveau of France and Belgium.

±4,546 sq.ft. Building (Per HCAD)