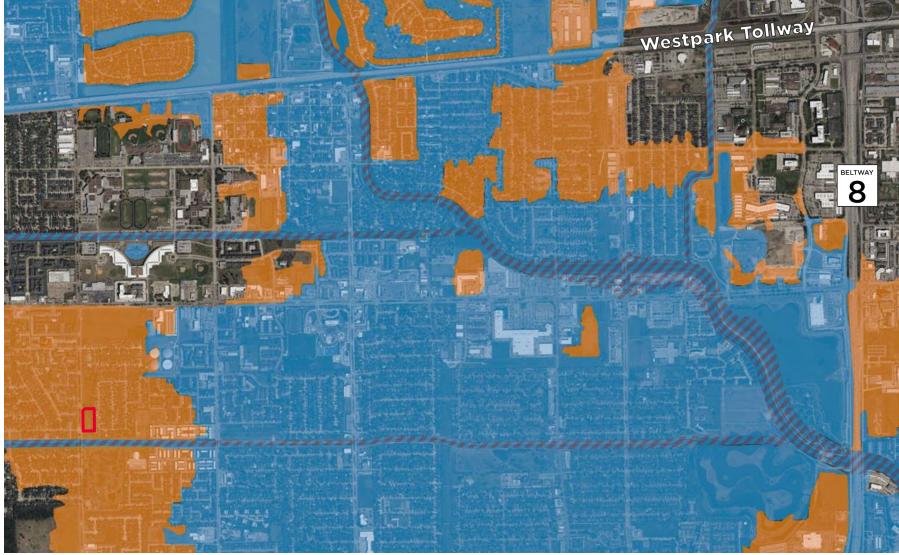

### **FLOOD PLAIN AERIAL**

- 1.5 acres located at the SEC of S Dairy Ashford Rd and Wispwind Dr in Houston, Texas
- ±367' of frontage along S Dairy Ashford Road and ±170' along Wispwind Drive

- Unrestricted
- Located in the 500 year Floodplain
- Asking Price \$1,200,000.00