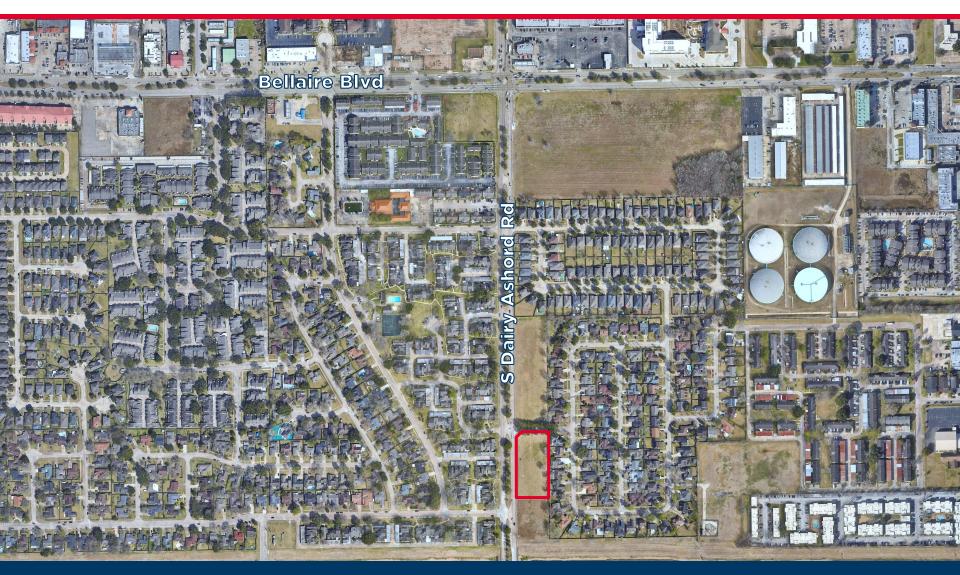

### **FLOOD PLAIN AERIAL**

- 1.5 acres located at the SEC of S Dairy Ashford Rd and Wispwind Dr in Houston, Texas
- ±367' of frontage along S Dairy Ashford Road and ±170' along Wispwind Drive

- Unrestricted
- Located in the 500 year Floodplain
- Asking Price \$1,200,000.00