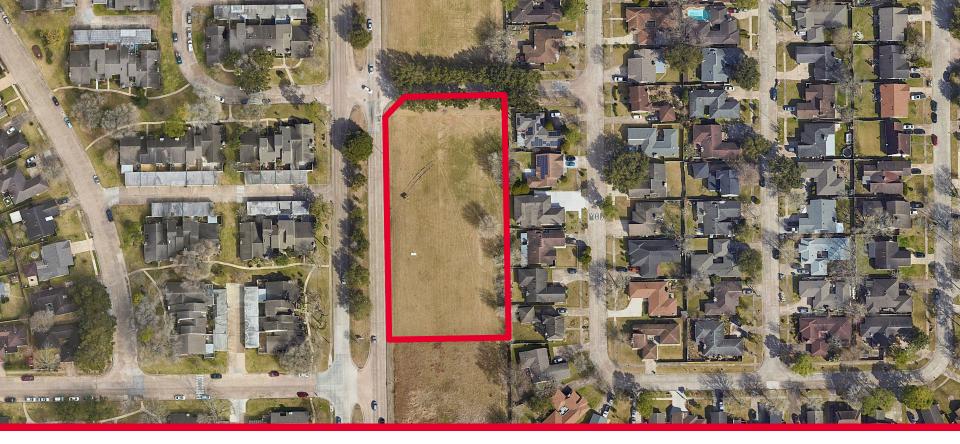

### **FLOOD PLAIN AERIAL**

- 1.5 acres located at the SEC of S Dairy Ashford Rd and Wispwind Dr in Houston, Texas
- ±367' of frontage along S Dairy Ashford Road and ±170' along Wispwind Drive

- Unrestricted
- Located in the 500 year Floodplain
- Asking Price \$1,200,000.00