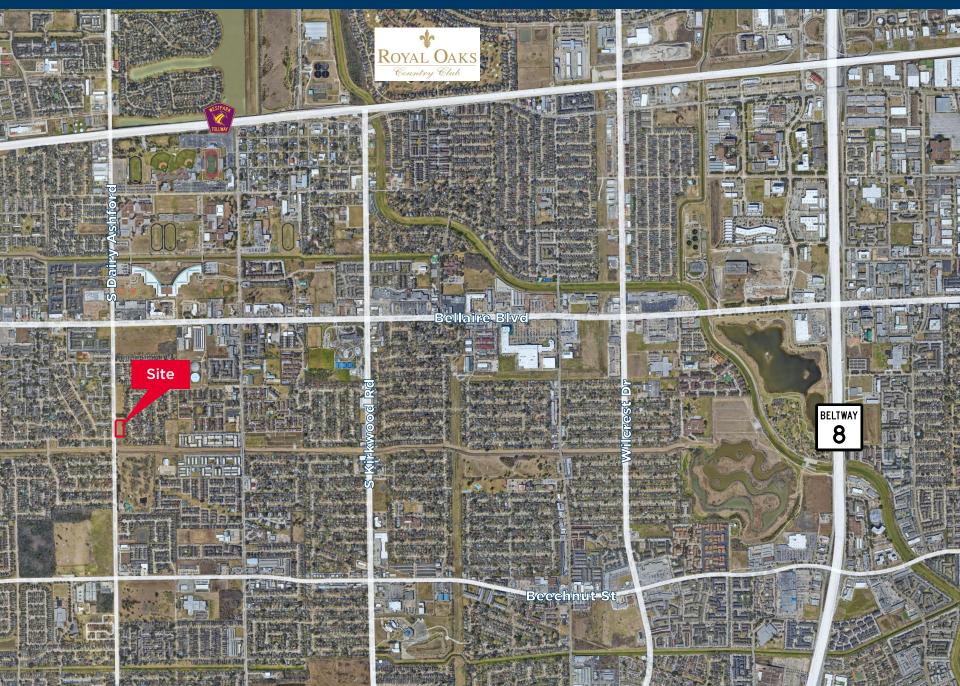

### **FLOOD PLAIN AERIAL**

- 1.5 acres located at the SEC of S Dairy Ashford Rd and Wispwind Dr in Houston, Texas
- ±367' of frontage along S Dairy Ashford Road and ±170' along Wispwind Drive

- Unrestricted
- Located in the 500 year Floodplain
- Asking Price \$1,200,000.00