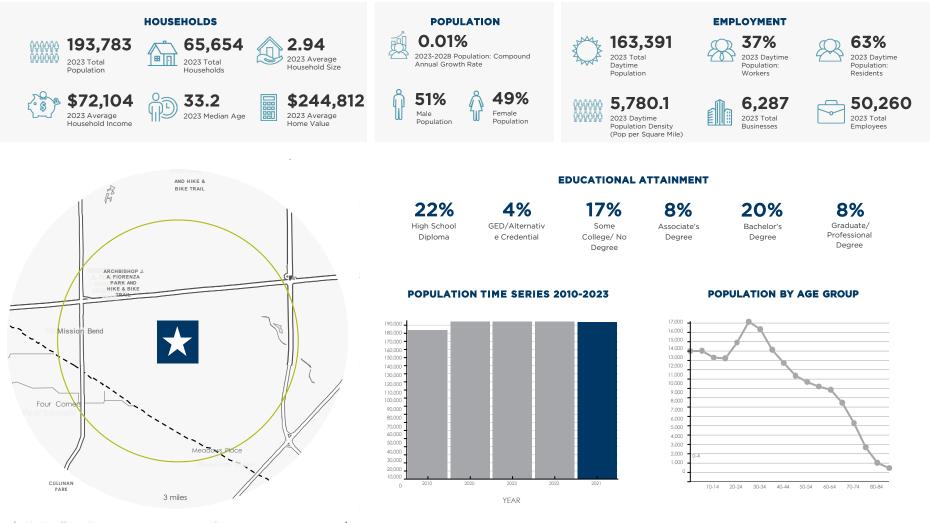

# **DEMOGRAPHICS**

3 MILES

. . . . . . . . .

7331 DAIRY ASHFORD ROAD (R.O.W. VARIES)

× ·