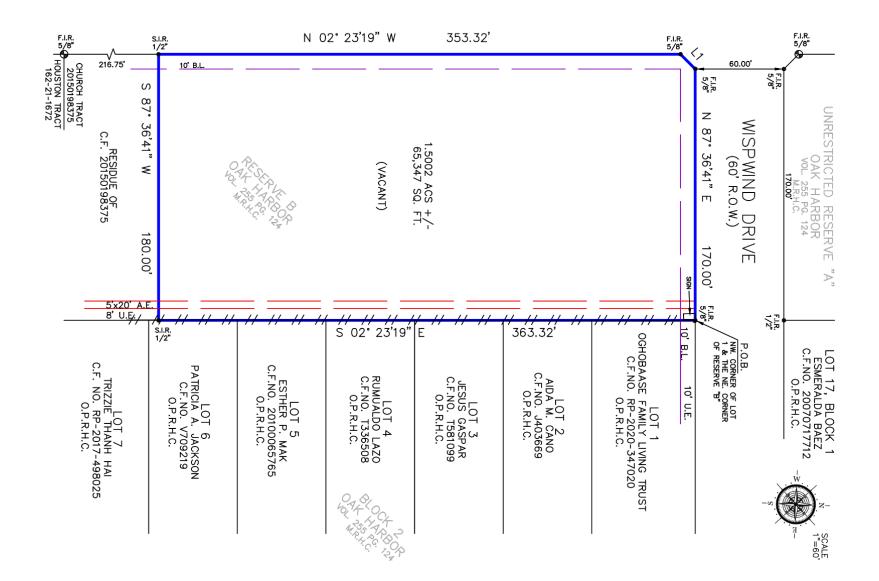

### **FLOOD PLAIN AERIAL**

- 1.5 acres located at the SEC of S Dairy Ashford Rd and Wispwind Dr in Houston, Texas
- ±367' of frontage along S Dairy Ashford Road and ±170' along Wispwind Drive

- Unrestricted
- Located in the 500 year Floodplain
- Asking Price \$1,200,000.00