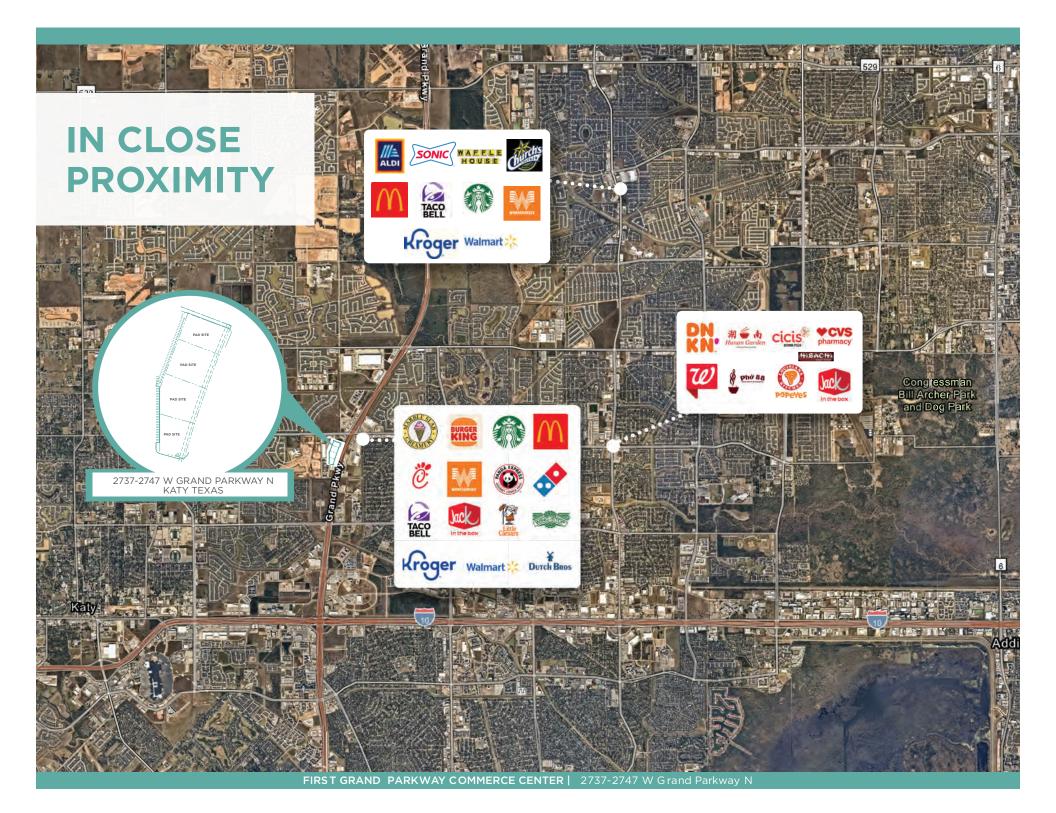

## FIRST GRAND PARKWAY COMMERCE CENTER

- 3.926 total acres available with frontage on the Grand Parkway
- For sale or ground lease
- Can be demised to individual pad sites as suggested on site plan
- Utilities in place
- Access to both the Grand Parkway and Morton Ranch Rd.
- Price and lease rate inquire with broker