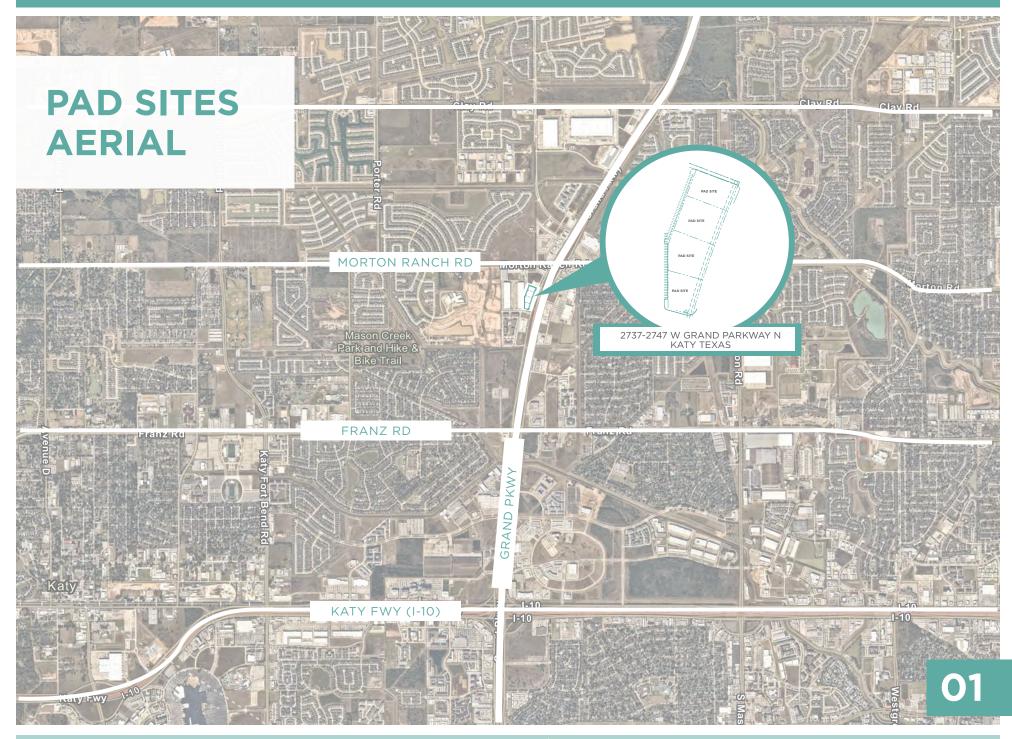

## FIRST GRAND PARKWAY

COMMERCE CENTER PAD SITES

## FIRST GRAND PARKWAY COMMERCE CENTER

- 3.926 total acres available with frontage on the Grand Parkway
- For sale or ground lease
- Can be demised to individual pad sites as suggested on site plan
- Utilities in place
- Access to both the Grand Parkway and Morton Ranch Rd.
- Price and lease rate inquire with broker