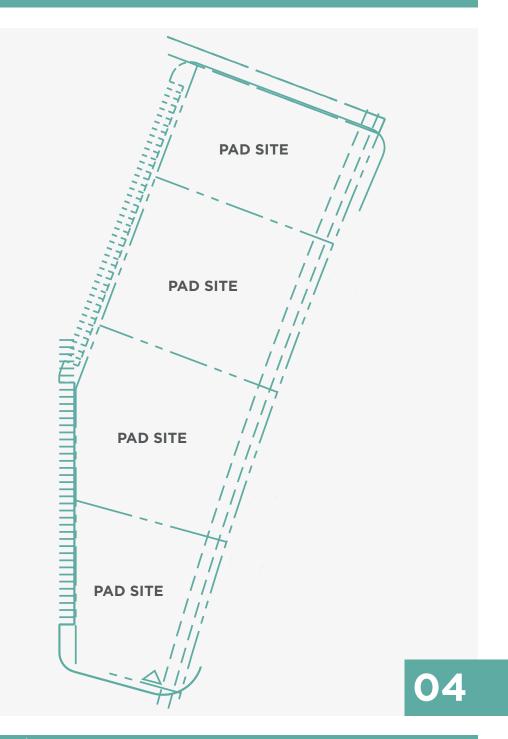

## FIRST GRAND PARKWAY COMMERCE CENTER

- 3.926 total acres available with frontage on the Grand Parkway
- For sale or ground lease
- Can be demised to individual pad sites as suggested on site plan
- Utilities in place
- Access to both the Grand Parkway and Morton Ranch Rd.
- Price and lease rate inquire with broker