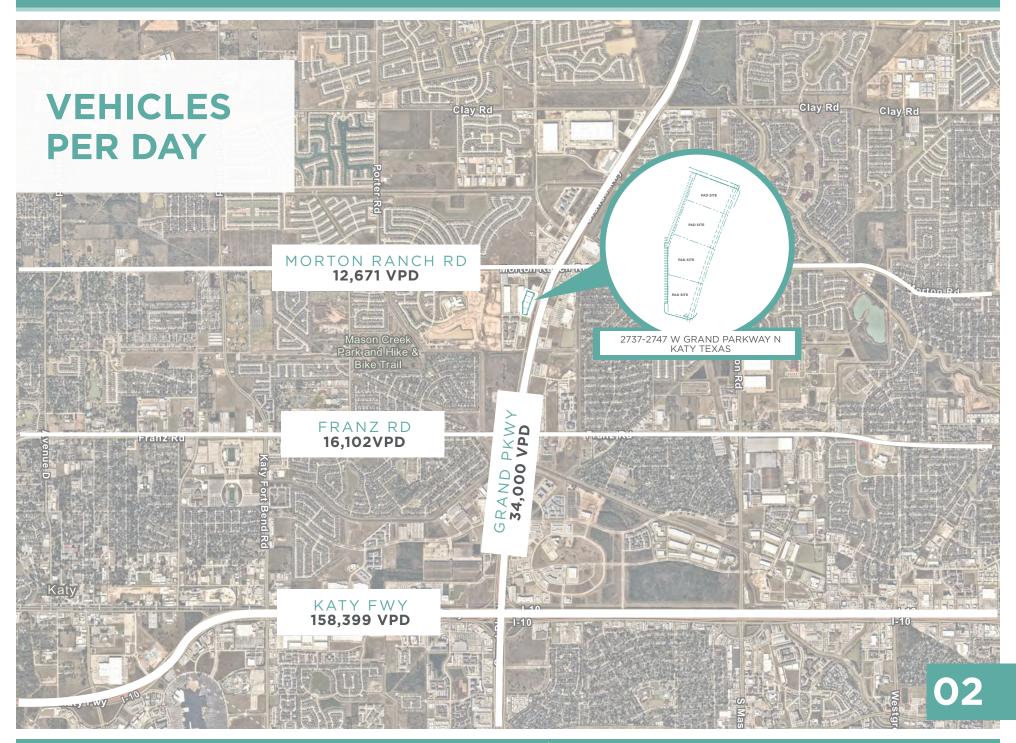

## FIRST GRAND PARKWAY COMMERCE CENTER

- 3.926 total acres available with frontage on the Grand Parkway
- For sale or ground lease
- Can be demised to individual pad sites as suggested on site plan
- Utilities in place
- Access to both the Grand Parkway and Morton Ranch Rd.
- Price and lease rate inquire with broker