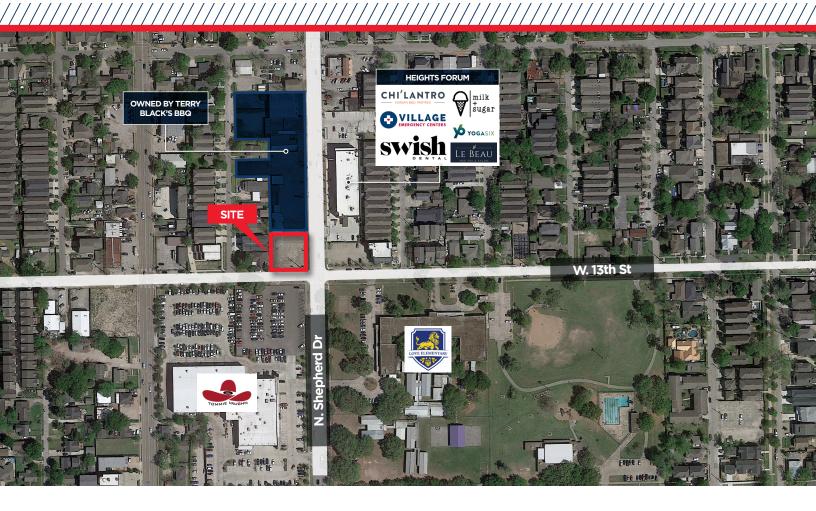

## 1301 N. SHEPHERD DR

±10,000 SF HARD CORNER THE HEIGHTS

## 1301 N. SHEPHERD DR

±10,000 SF HARD CORNER THE HEIGHTS

- ±10,000 SF at the NWC of N. Shepherd Dr. and W. 13th St. in the Heights in Houston, TX
- ±100' of frontage along N. Shepherd Dr. and ±100' of frontage along W. 13th St.
- One curb cut in place along W. 13th St., there looks to be another curb cut along N. Shepherd Dr. that is not currently in use