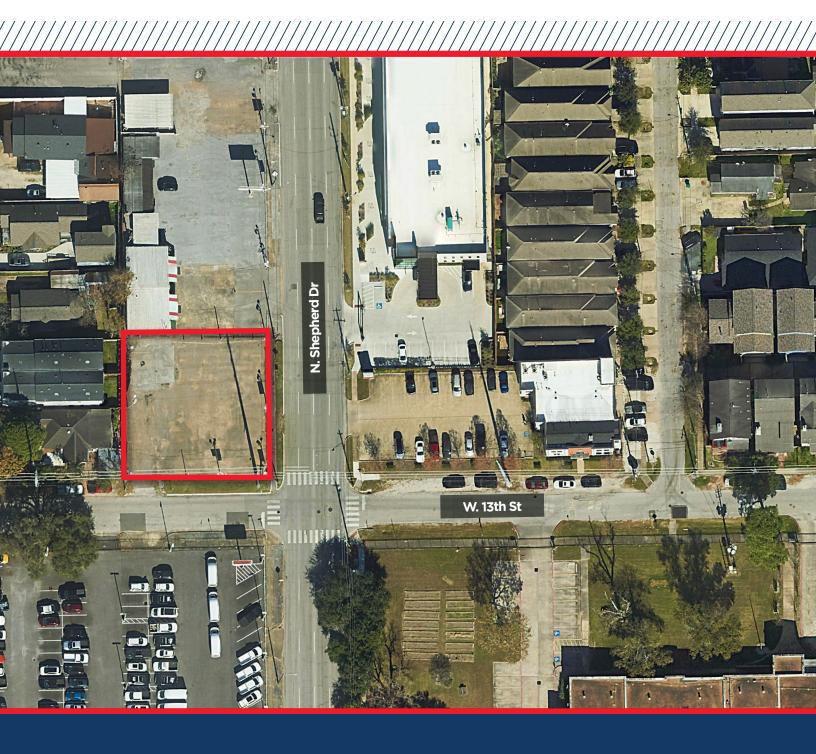

## 1301 N. SHEPHERD DR

±10,000 SF HARD CORNER THE HEIGHTS

## 1301 N. SHEPHERD DR

±10,000 SF HARD CORNER THE HEIGHTS

- ±10,000 SF at the NWC of N. Shepherd Dr. and W. 13th St. in the Heights in Houston, TX
- ±100' of frontage along N. Shepherd Dr. and ±100' of frontage along W. 13th St.
- One curb cut in place along W. 13th St., there looks to be another curb cut along N. Shepherd Dr. that is not currently in use