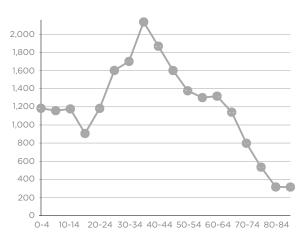

## 1301 N. SHEPHERD DR

±10,000 SF HARD CORNER THE HEIGHTS





# 1301 N SHEPHERD DR HOUSTON, TX ±10,000 SF HARD CORNER





21,618 2022 Total Population



2022 Total Households



2022 Average Household Size



175,082

2022 Average Household Income



2022 Median Age

516,520 2022 Average

Home Value



#### **EMPLOYMENT**

60%



6.085.5

2022 Daytime

Population Density

(Pop/sq mi)

2022 Total Daytime Population



2022 Total (SIC01-99) Businesses



2022 Daytime Population: Residents

8,102

2022 Total (SIC01-99) Employees

### **POPULATION BY AGE GROUP**



#### **EDUCATIONAL ATTAINMENT**

9%

10%

High School Diploma

GED/Alternative Credential

**42%** 

Some College/ No Degree

5%

Associate's Bachelor's Degree Degree

28%

Graduate/ Professional Degree

#### **POPULATION TIME SERIES 2010-2021**









# 1301 N SHEPHERD DR HOUSTON, TX ±10,000 SF HARD CORNER



| LOT 1103 | LOT 1128