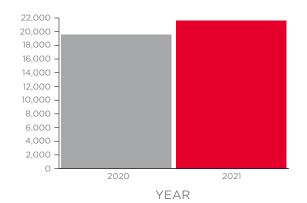

DR

±10,000 SF HARD CORNER THE HEIGHTS





# 1301 N SHEPHERD DR HOUSTON, TX ±10,000 SF HARD CORNER





21,618 2022 Total Population



2022 Total Households



2022 Average Household Size



175,082

2022 Average Household Income



2022 Median Age

516,520 2022 Average

Home Value



#### **EMPLOYMENT**

60%



6.085.5

2022 Daytime

Population Density

(Pop/sq mi)

2022 Total Daytime Population



2022 Total (SIC01-99) Businesses



2022 Daytime Population: Residents

8,102

2022 Total (SIC01-99) Employees

### **POPULATION BY AGE GROUP**



#### **EDUCATIONAL ATTAINMENT**

9%

10%

High School Diploma

GED/Alternative Credential

**42%** 

Some College/ No Degree

5%

Associate's Bachelor's Degree Degree

28%

Graduate/ Professional Degree

#### **POPULATION TIME SERIES 2010-2021**









# 1301 N SHEPHERD DR HOUSTON, TX ±10,000 SF HARD CORNER



| LOT 1103 | LOT 1128